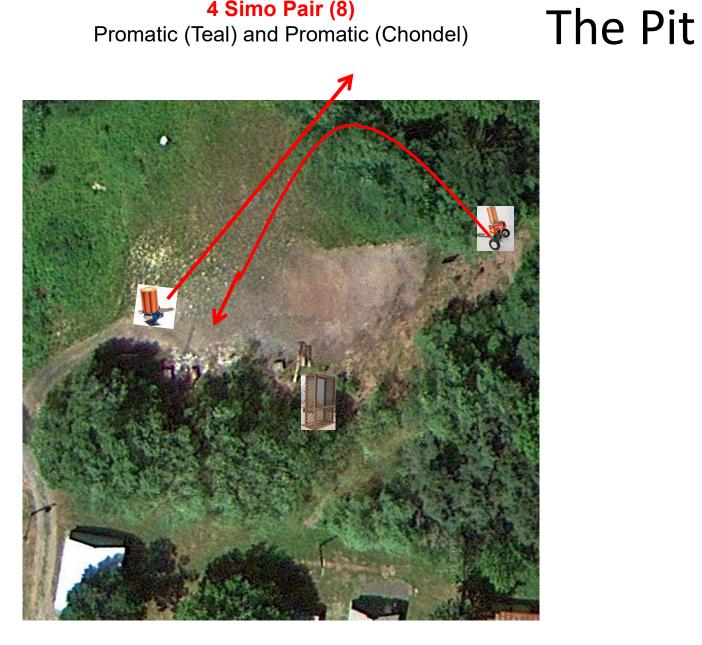

# 3 Following Pair (6) Mec Battue then Mec Battue (\* Try Black Side Up \*) Lighten Spring A lot

4 Simo Pair (8) Promatic (Teal) and Promatic (Chondel)

# The Menu – 11/11/2017

| 1)                   | Trap Field | _ | 3 Simo Pair      | _ | Trap House and Promatic               | (6)  |
|----------------------|------------|---|------------------|---|---------------------------------------|------|
| 2)                   | 5-Stand    | _ | 2 Report Pair    | _ | Trap House then High House            | (4)  |
| 3)                   | Skeet #2   | _ | 2 Simo Pair      | _ | Manual (MIDI's)                       | (4)  |
| 4)                   | Gallows    | _ | 2 Following Pair | - | Promatic then Promatic                | (4)  |
| Hold the Button Down |            |   |                  |   |                                       |      |
| 5)                   | Skeet #3   | _ | 3 Simo Pair      | _ | Trap House and Promatic               | (6)  |
| 6)                   | Skeet #4   | _ | 3 Report Pair    | _ | Promatic (Right) then Promatic (Left) | (6)  |
| 7)                   | Skeet #5   | - | 3 Report Pair    | _ | Promatic (Left) then Promatic (Right) | (6)  |
| 8)                   | Skeet #6   | _ | 3 Following Pair | - | Mec Battue then Mec Battue            | (6)  |
|                      |            |   |                  |   | Hold the Button Down                  |      |
| 9)                   | The Pit    | - | 4 Simo Pair      | - | Promatic (Teal) and Mec Chondel       | (8)  |
|                      |            |   |                  |   |                                       |      |
|                      |            |   |                  |   |                                       | (50) |