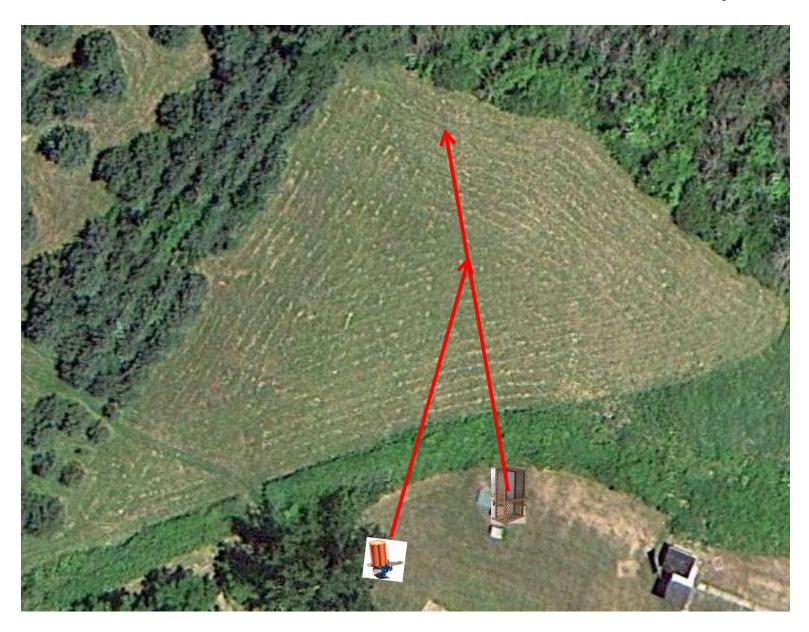

# Trap Field

3 Simo Pair (6) Trap House and Promatic (Trap High – Promatic Same Level)