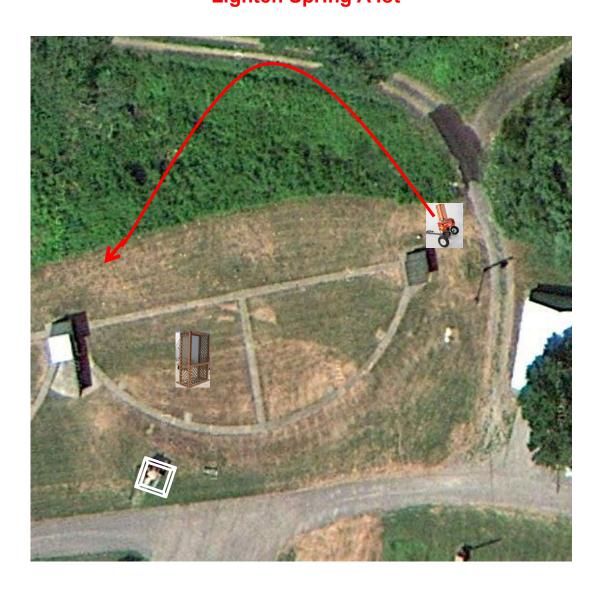

# 3 Following Pair (6) Mec Battue then Mec Battue (\* Try Black Side Up \*) Lighten Spring A lot

4 Simo Pair (8) Promatic (Teal) and Promatic (Chondel)