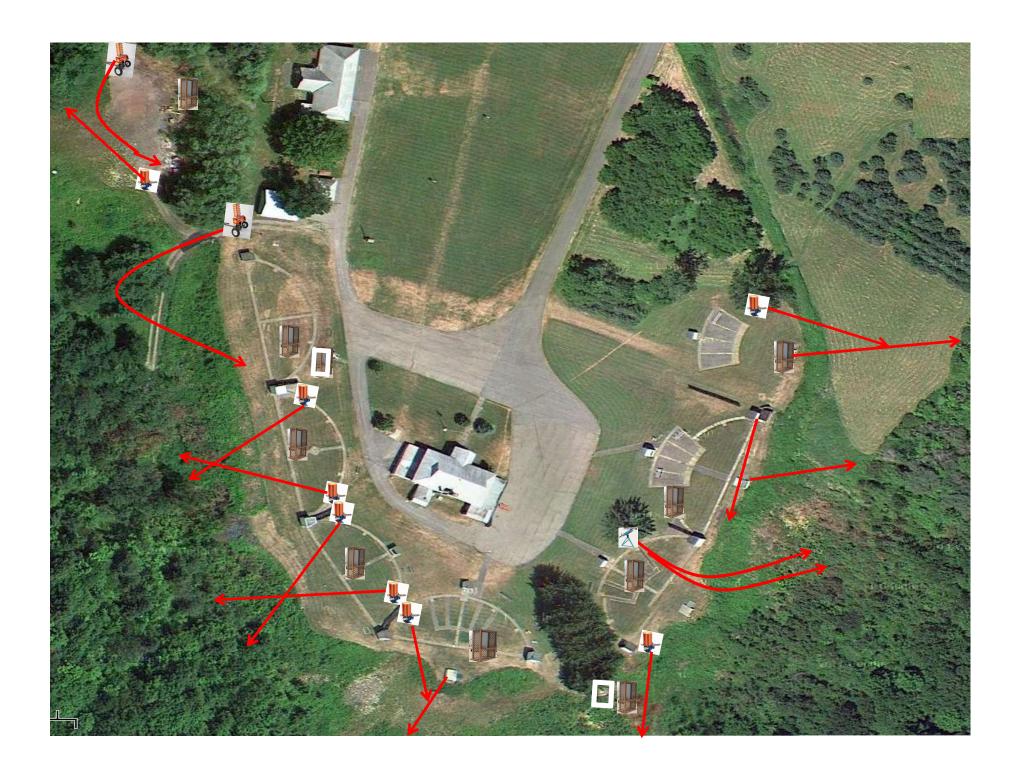

# The Menu – 11/11/2017

| 1)                   | Trap Field | _ | 3 Simo Pair      | _ | Trap House and Promatic               | (6)  |
|----------------------|------------|---|------------------|---|---------------------------------------|------|
| 2)                   | 5-Stand    | _ | 2 Report Pair    | _ | Trap House then High House            | (4)  |
| 3)                   | Skeet #2   | _ | 2 Simo Pair      | _ | Manual (MIDI's)                       | (4)  |
| 4)                   | Gallows    | _ | 2 Following Pair | - | Promatic then Promatic                | (4)  |
| Hold the Button Down |            |   |                  |   |                                       |      |
| 5)                   | Skeet #3   | _ | 3 Simo Pair      | _ | Trap House and Promatic               | (6)  |
| 6)                   | Skeet #4   | _ | 3 Report Pair    | _ | Promatic (Right) then Promatic (Left) | (6)  |
| 7)                   | Skeet #5   | - | 3 Report Pair    | _ | Promatic (Left) then Promatic (Right) | (6)  |
| 8)                   | Skeet #6   | _ | 3 Following Pair | - | Mec Battue then Mec Battue            | (6)  |
|                      |            |   |                  |   | Hold the Button Down                  |      |
| 9)                   | The Pit    | - | 4 Simo Pair      | - | Promatic (Teal) and Mec Chondel       | (8)  |
|                      |            |   |                  |   |                                       |      |
|                      |            |   |                  |   |                                       | (50) |