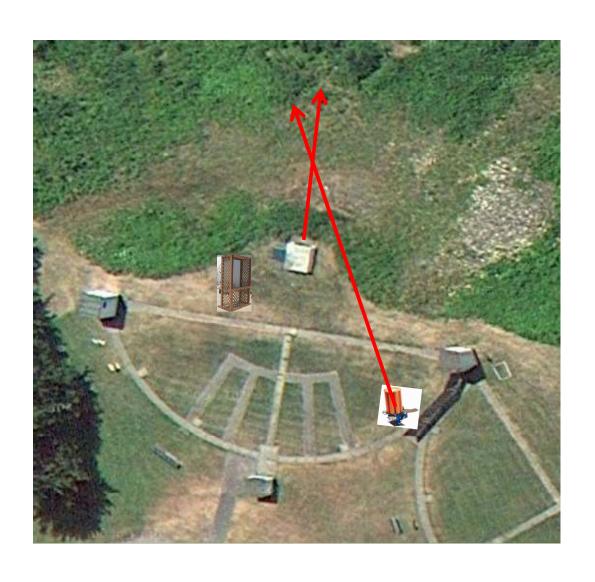

3 Simo Pair (6) Trap House and Promatic (Trap High – Promatic Same Level)

#### 3 Simo Pair (6) Trap House and Promatic