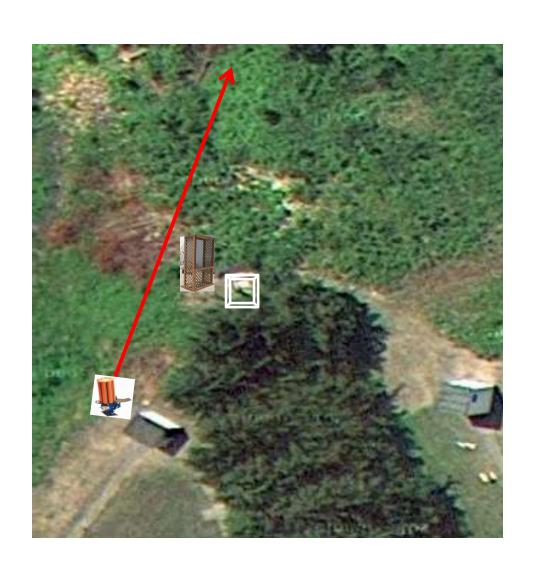

#### 3 Simo Pair (6) Trap House and Promatic

# 3 Report Pair (6) Promatic (Right) then Promatic (Left)

# 3 Simo Pair (6) Promatic (Left) and Promatic (Right)