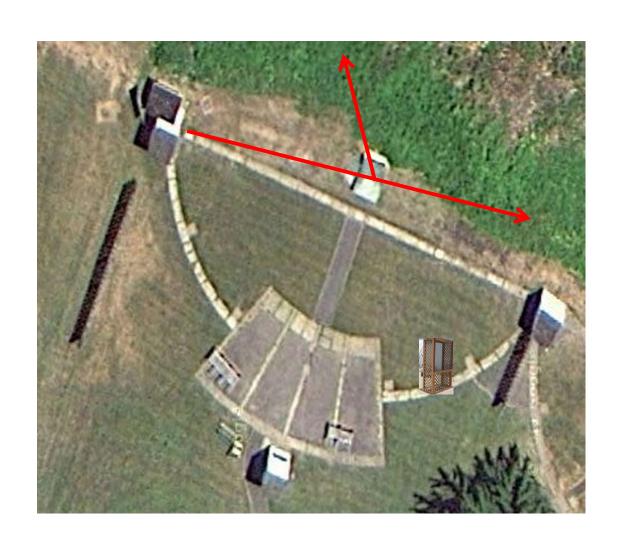

### Gallows

#### 2 Simo Pair (4) Manual (Tiippy Trap) MIDI's (Mid Size Targets)

2 Following Pair (4) Promatic then Promatic (Hold the Button Down)