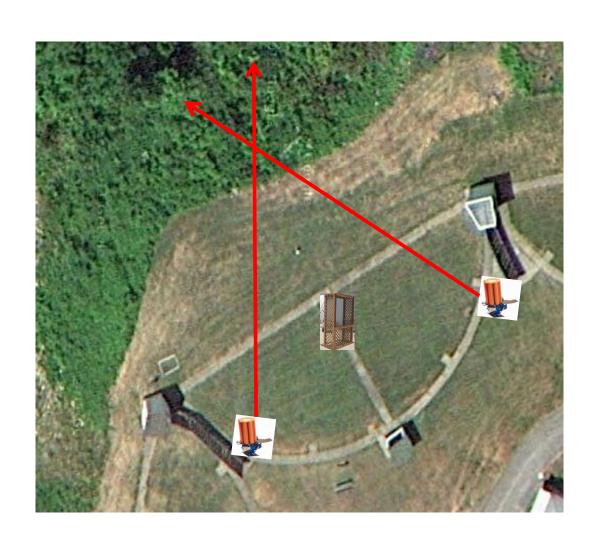

# 3 Report Pair (6) Promatic (Right) then Promatic (Left)

# 3 Simo Pair (6) Promatic (Left) and Promatic (Right)