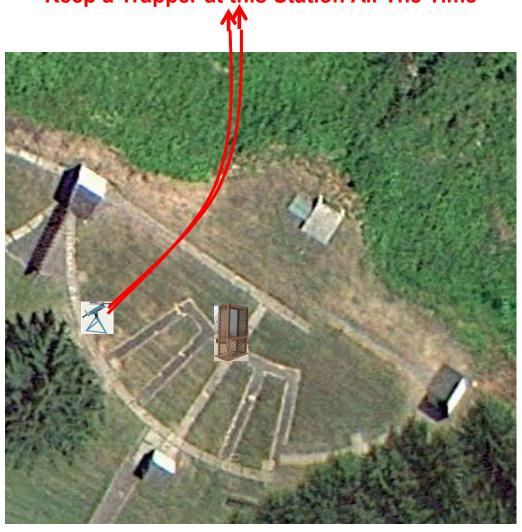

### Gallows

#### 2 Simo Pair (4) Manual (Tiippy Trap) MIDI's (Mid Size Targets)

2 Following Pair (4) Promatic then Promatic (Hold the Button Down)