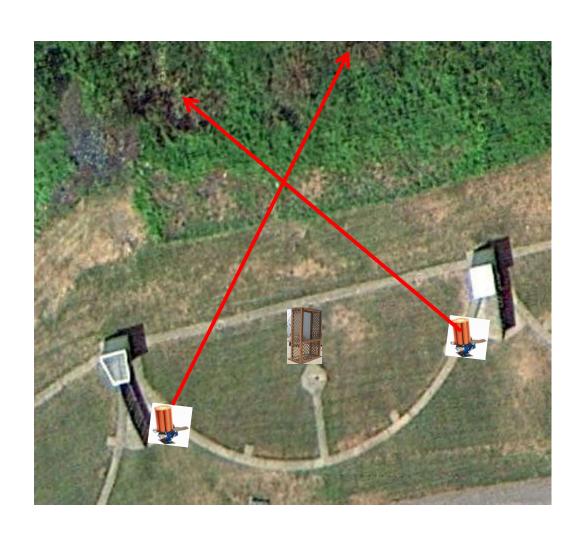

# 3 Report Pair (6) Promatic (Right) then Promatic (Left)

# 3 Simo Pair (6) Promatic (Left) and Promatic (Right)