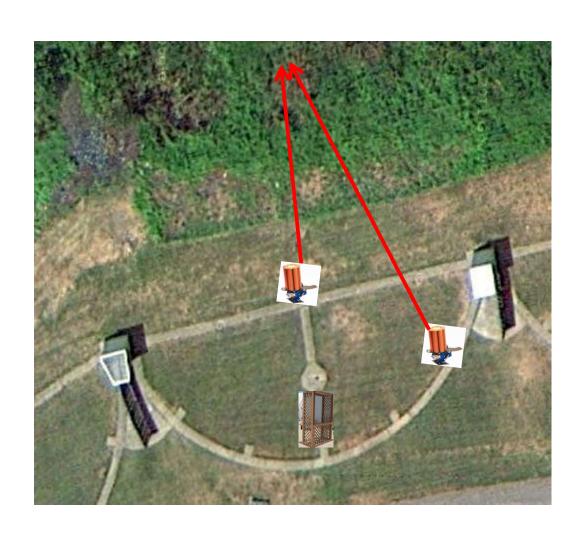

3 Report Pair (6) Trap House then Promatic

## Trap Field



#### 2 Simo Pair (4) Trap House and Overhead

### 5-Stand



2 Simo Pair (4)
Mec Chondel and Low House
MIDI's (Mid Size Targets)
Same Target as Last Week



#### 2 Simo Pair (4) Promatic and Promatic

### Gallows



# 3 Simo Pair (6) Trap House and High House Same as Last Week



#### 3 Simo Pair (6) Low House and Promatic



#### 3 Simo Pair (6) Promatic and Promatic



3 Simo Pair (6)
Promatic and Mec Battue
(\* Try Orange Side Up \*)
Tighten Spring



#### 3 Simo Pair (6) Promatic and Promatic Same as Last Week

### The Pit





# The Menu – 12/16/2017

| 1) Trap Field - 3 Report Pair    | - Trap House then Promatic           | (6)  |
|----------------------------------|--------------------------------------|------|
| 2) 5-Stand - 2 Simo Pair         | - Trap House and Overhead            | (4)  |
| 3) Skeet #2 - 2 Simo Pair        | - Mec Chondel (MIDI's) and Low House | (4)  |
| 4) Gallows - 3 Simo Pair         | - Promatic and Promatic              | (6)  |
| 5) Skeet #3 - <b>3 Simo Pair</b> | - Trap House and High House          | (6)  |
| 6) Skeet #4 - <b>3 Simo Pair</b> | - Low House and Promatic             | (6)  |
| 7) Skeet #5 <b>- 3 Simo Pa