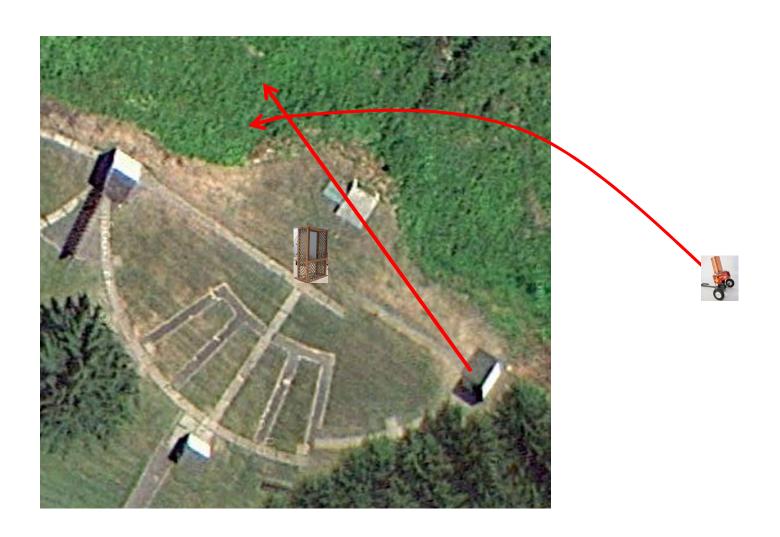

# 3 Simo Pair (6) Trap House and High House Same as Last Week

#### 3 Simo Pair (6) Low House and Promatic

#### 3 Simo Pair (6) Promatic and Promatic

3 Simo Pair (6)
Promatic and Mec Battue
(\* Try Orange Side Up \*)
Tighten Spring

#### 3 Simo Pair (6) Promatic and Promatic Same as Last Week