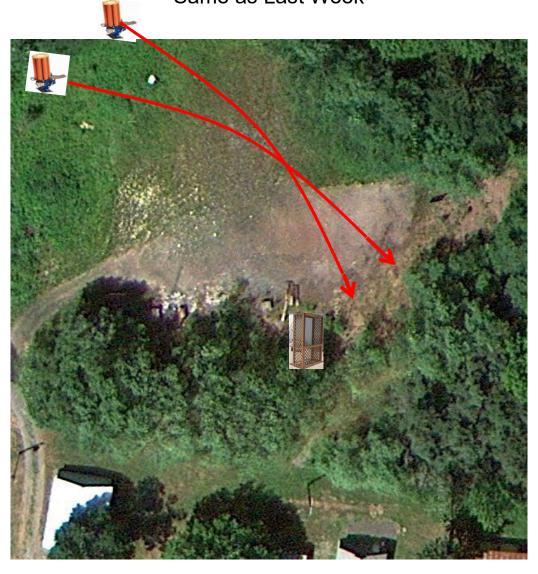

### 5-Stand

2 Simo Pair (4)
Mec Chondel and Low House
MIDI's (Mid Size Targets)
Same Target as Last Week