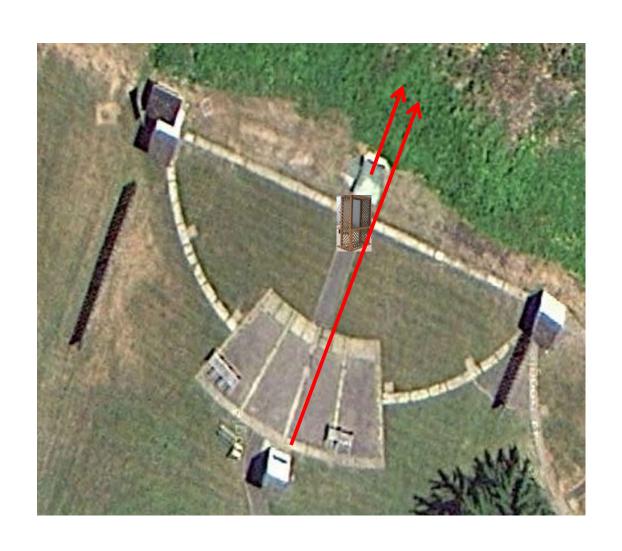

3 Report Pair (6) Trap House then Promatic

## Trap Field



#### 2 Simo Pair (4) Trap House and Overhead

### 5-Stand



2 Simo Pair (4)
Mec Chondel and Low House
MIDI's (Mid Size Targets)
Same Target as Last Week



#### 2 Simo Pair (4) Promatic and Promatic

### Gallows



# 3 Simo Pair (6) Trap House and High House Same as Last Week



#### 3 Simo Pair (6) Low House and Promatic



#### 3 Simo Pair (6) Promatic and Promatic



3 Simo Pair (6)
Promatic and Mec Battue
(\* Try Orange Side Up \*)
Tighten Spring



#### 3 Simo Pair (6) Promatic and Promatic Same as Last Week

### The Pit





# The Menu – 12/16/2017

| 1) Trap Field - 3 Report Pair    | - Trap House then Promatic           | (6)  |
|----------------------------------|--------------------------------------|------|
| 2) 5-Stand - 2 Simo Pair         | - Trap House and Overhead            | (4)  |
| 3) Skeet #2 - 2 Simo Pair        | - Mec Chon