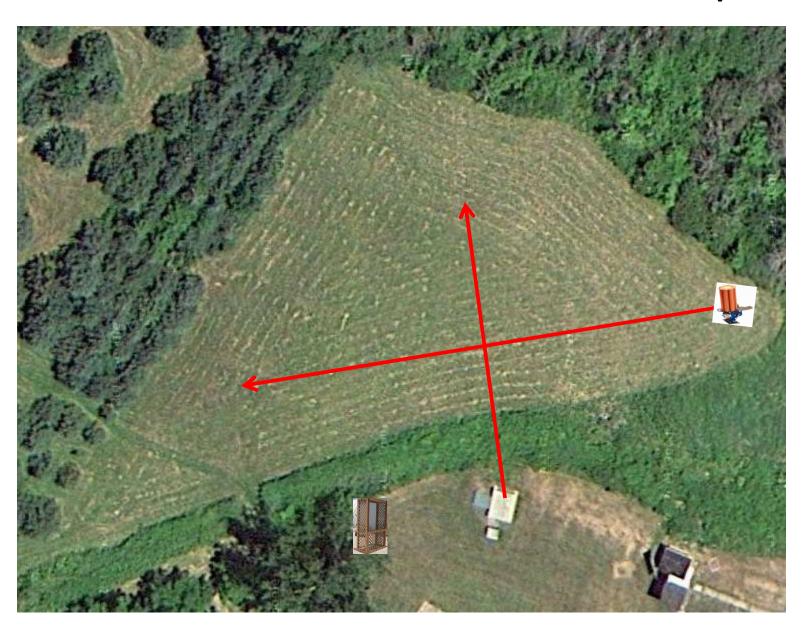

## Trap Field

### 5-Stand

2 Simo Pair (4)
Mec Chondel and Low House
MIDI's (Mid Size Targets)
Same Target as Last Week