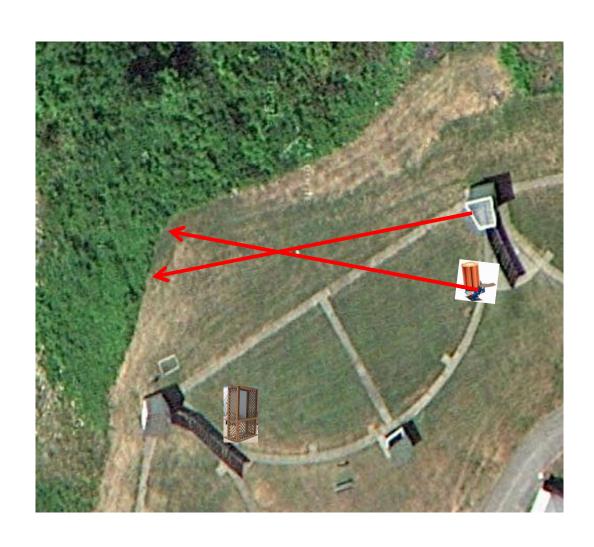

### 5-Stand

2 Simo Pair (4)
Mec Chondel and Low House
MIDI's (Mid Size Targets)
Same Target as Last Week