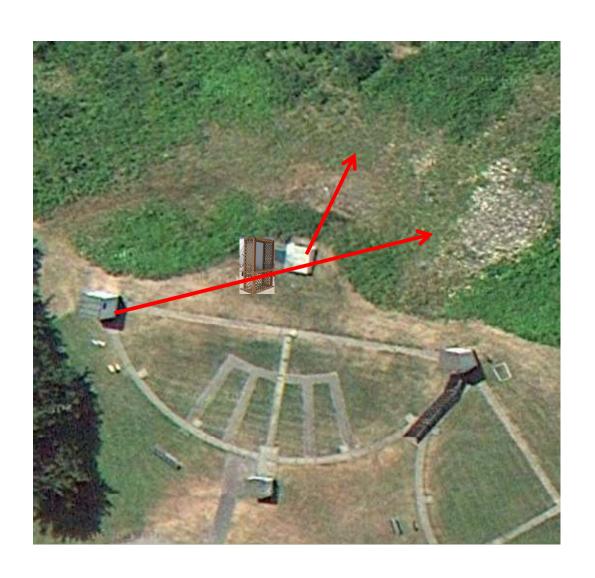

3 Report Pair (6) Trap House then Promatic

## Trap Field



#### 2 Simo Pair (4) Trap House and Overhead

### 5-Stand



2 Simo Pair (4)
Mec Chondel and Low House
MIDI's (Mid Size Targets)
Same Target as Last Week



#### 2 Simo Pair (4) Promatic and Promatic

### Gallows



# 3 Simo Pair (6) Trap House and High House Same as Last Week



#### 3 Simo Pair (6) Low House and Promatic



#### 3 Simo Pair (6) Promatic and Promatic



3 Simo Pair (6)
Promatic and Mec Battue
(\* Try Orange Side Up \*)
Tighten Spring



#### 3 Simo Pair (6) Promatic and Promatic Same as Last Week

### The Pit





# The Menu – 12/16/2017

| 1) Trap Field - 3 Report Pair    | - Trap House then Promatic           | (6)  |
|----------------------------------|--------------------------------------|------|
| 2) 5-Stand - 2 Simo Pair         | - Trap House and Overhead            | (4)  |
| 3) Skeet #2 - 2 Simo Pair        | - Mec Chondel (MIDI's) and Low House | (4)  |
| 4) Gallows - 3 Simo Pair         | - Promatic and Promatic              | (6)  |
| 5) Skeet #3 - <b>3 Simo Pair</b> | - Trap House and High House          | (6)  |
| 6) Skeet #4 - <b