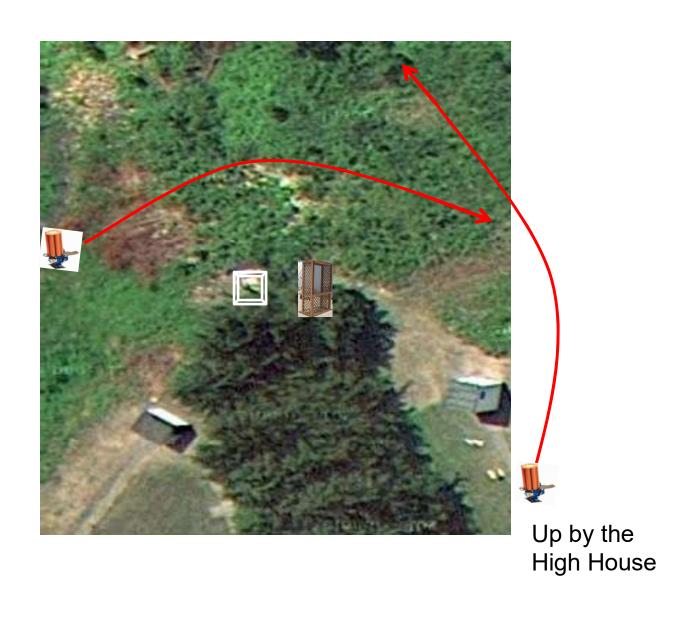

3 Report Pair (6) Trap House then Promatic

## Trap Field



#### 2 Simo Pair (4) Trap House and Overhead

### 5-Stand



2 Simo Pair (4)
Mec Chondel and Low House
MIDI's (Mid Size Targets)
Same Target as Last Week



#### 2 Simo Pair (4) Promatic and Promatic

### Gallows



# 3 Simo Pair (6) Trap House and High House Same as Last Week



#### 3 Simo Pair (6) Low House and Promatic



#### 3 Simo Pair (6) Promatic and Promatic



3 Simo Pair (6)
Promatic and Mec Battue
(\* Try Orange Side Up \*)
Tighten Spring



#### 3 Simo Pair (6) Promatic and Promatic Same as Last Week

### The Pit





# The Menu – 12/16/2017

| 1) Trap Field - 3 Report Pair    | - Trap House then Promatic           | (6)  |
|----------------------------------|--------------------------------------|------|
| 2) 5-Stand - 2 Simo Pair         | - Trap House and Overhead            | (4)  |
| 3) Skeet #2 - 2 Simo Pair        | - Mec Chondel (MIDI's) and Low House | (4)  |
| 4) Gallows - 3 Simo Pair         | - Promatic and Promatic              | (6)  |
| 5) Skeet #3 - <b>3 Simo Pair</b> |