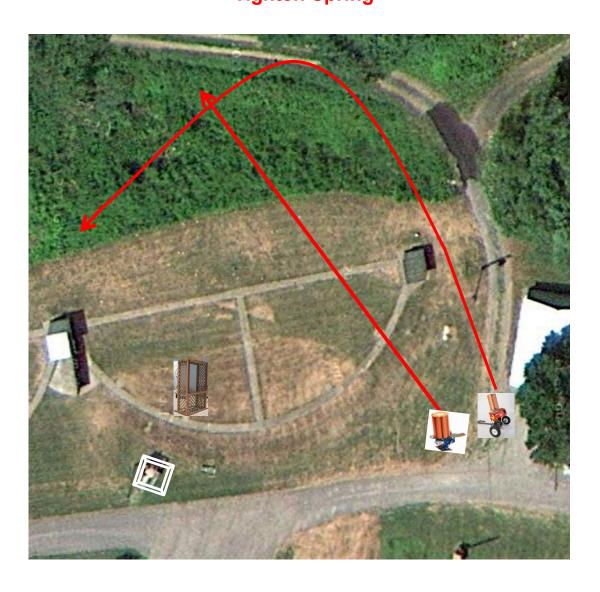

#### 3 Simo Pair (6) Promatic and Promatic

3 Simo Pair (6)
Promatic and Mec Battue
(\* Try Orange Side Up \*)
Tighten Spring