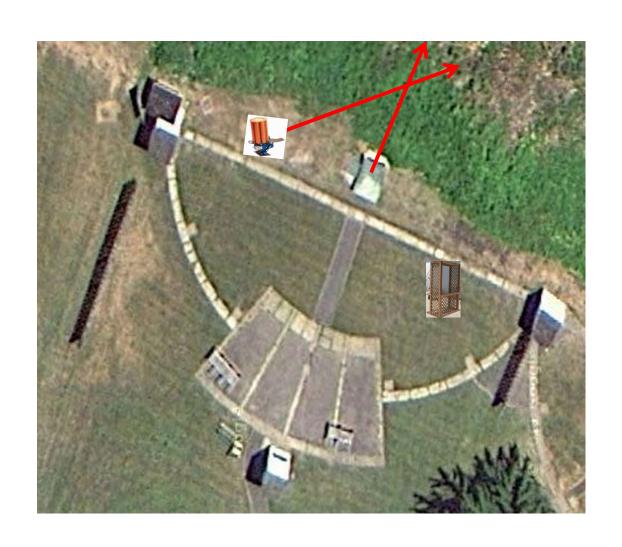

3 Simo Pair (6) Trap House and Promatic

# Trap Field



#### 3 Simo Pair (6) Trap House and Promatic

## 5-Stand



# 2 Simo Pair (4) Low House and Mec Chondel MIDI's (Mid Size Targets) Same Target as Last Week



#### 3 Following Pair (6) Promatic and Promatic Hold the Button Down

## Gallows



#### 3 Simo Pair (6) High House and Promatic



#### 3 Simo Pair (6) Low House and Promatic



#### 3 Simo Pair (6) Promatic and Promatic



# 2 Following Pair (4) Mec Battue and Mec Battue Hold The Button Down Shooting from the Mini-Gallows



#### 3 Simo Pair (6) Promatic and Promatic Close one slow, far one Fast

## The Pit





## The Menu – 01/20/2018

| 1)                         | Trap Field | d - 3 Simo Pair - Trap House and Promatic                                   | (6)     |
|----------------------------|------------|-----------------------------------------------------------------------------|---