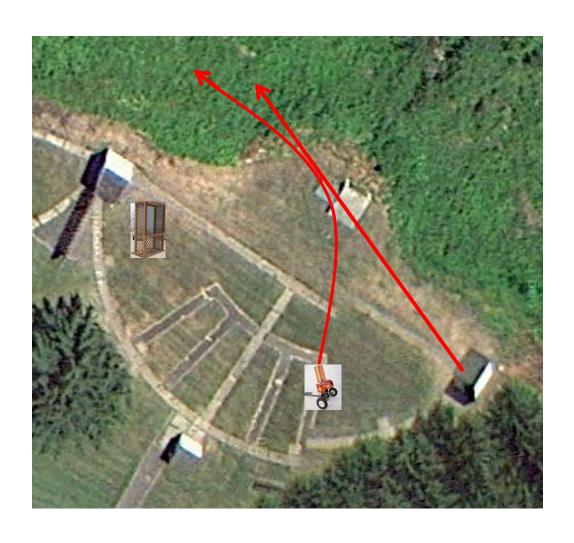

## Gallows

#### 3 Following Pair (6) Promatic and Promatic Hold the Button Down