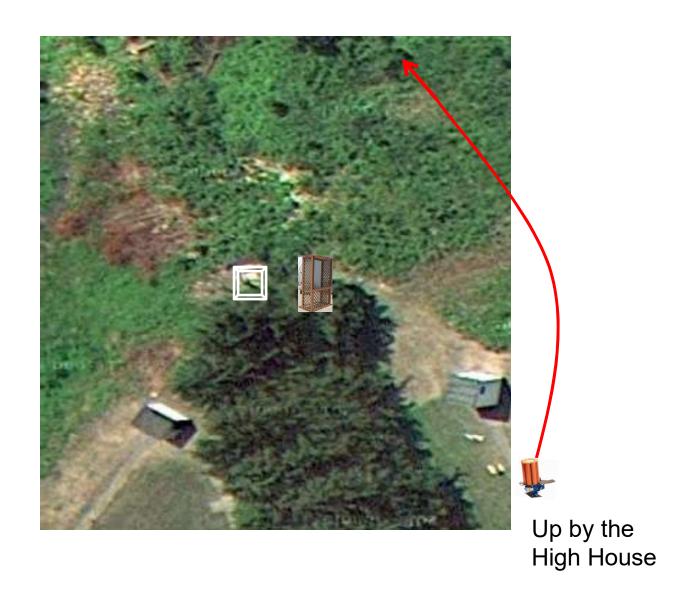

3 Simo Pair (6) Trap House and Promatic

# Trap Field



#### 3 Simo Pair (6) Trap House and Promatic

## 5-Stand



# 2 Simo Pair (4) Low House and Mec Chondel MIDI's (Mid Size Targets) Same Target as Last Week



#### 3 Following Pair (6) Promatic and Promatic Hold the Button Down

## Gallows



#### 3 Simo Pair (6) High House and Promatic



#### 3 Simo Pair (6) Low House and Promatic



#### 3 Simo Pair (6) Promatic and Promatic



# 2 Following Pair (4) Mec Battue and Mec Battue Hold The Button Down Shooting from the Mini-Gallows



#### 3 Simo Pair (6) Promatic and Promatic Close one slow, far one Fast

## The Pit





## The Menu – 01/20/2018

| 1)                         | Trap Field | d - 3 Simo Pair - Trap House and Promatic                                   | (6)     |
|----------------------------|------------|-----------------------------------------------------------------------------|---------|
| 2)                         | 5-Stand    | - 3 Simo Pair - Trap House and Promatic                                     | (6)     |
| 3)                         | Skeet #2