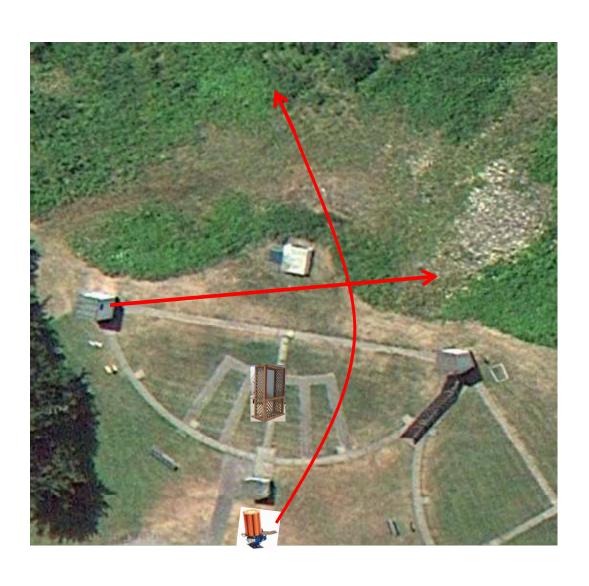

3 Simo Pair (6) Trap House and Promatic

# Trap Field



#### 3 Simo Pair (6) Trap House and Promatic

## 5-Stand



# 2 Simo Pair (4) Low House and Mec Chondel MIDI's (Mid Size Targets) Same Target as Last Week



#### 3 Following Pair (6) Promatic and Promatic Hold the Button Down

## Gallows



#### 3 Simo Pair (6) High House and Promatic



#### 3 Simo Pair (6) Low House and Promatic



#### 3 Simo Pair (6) Promatic and Promatic



# 2 Following Pair (4) Mec Battue and Mec Battue Hold The Button Down Shooting from the Mini-Gallows



#### 3 Simo Pair (6) Promatic and Promatic Close one slow, far one Fast

## The Pit





## The Menu – 01/20/2018

| 1)                         | Trap Field | d - 3 Simo Pair - Trap House and Promatic                                   | (6)     |
|----------------------------|------------|-----------------------------------------------------------------------------|---------|
| 2)                         | 5-Stand    | - 3 Simo Pair - Trap House and Promatic                                     | (6)     |
| 3)                         | Skeet #2   | - 2 Simo Pair - Mec Chondel (MIDI's) and Low H