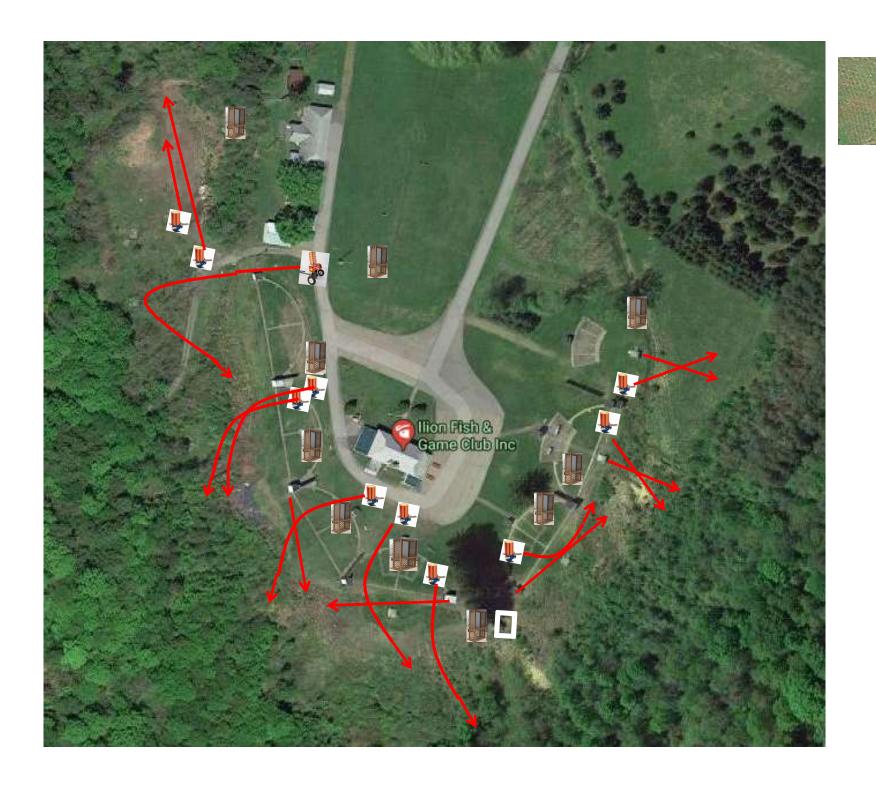

## The Menu – 01/20/2018

| 1)                         | Trap Field | d - 3 Simo Pair - Trap House and Promatic                                   | (6)     |
|----------------------------|------------|-----------------------------------------------------------------------------|---------|
| 2)                         | 5-Stand    | - 3 Simo Pair - Trap House and Promatic                                     | (6)     |
| 3)                         | Skeet #2   | - 2 Simo Pair - Mec Chondel (MIDI's) and Low House                          | (4)     |
| 4)                         | Gallows    | - 3 Following Pair - Promatic then Promatic                                 | (6)     |
| ** Hold The Button Down ** |            |                                                                             |         |
| 5)                         | Skeet #3   | - 3 Simo Pair - High House and Promatic                                     | (6)     |
| 6)                         | Skeet #4   | - 3 Simo Pair - Low House and Promatic                                      | (6)     |
| 7)                         | Skeet #5   | - 3 Simo Pair - Promatic and Promatic                                       | (6)     |
| 8)                         | Skeet #6   | - 2 Following Pair - Mec Battue then Mec Battue  ** Hold The Button Down ** | (4)     |
| 9)                         | The Pit    | - 3 Simo Pair - Promatic and Promatic                                       | (6)<br> |
|                            |            |                                                                             | (50)    |