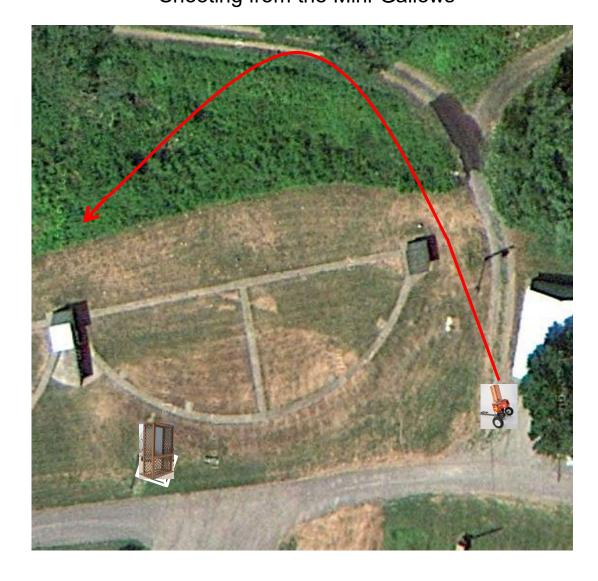

# 2 Following Pair (4) Mec Battue and Mec Battue Hold The Button Down Shooting from the Mini-Gallows