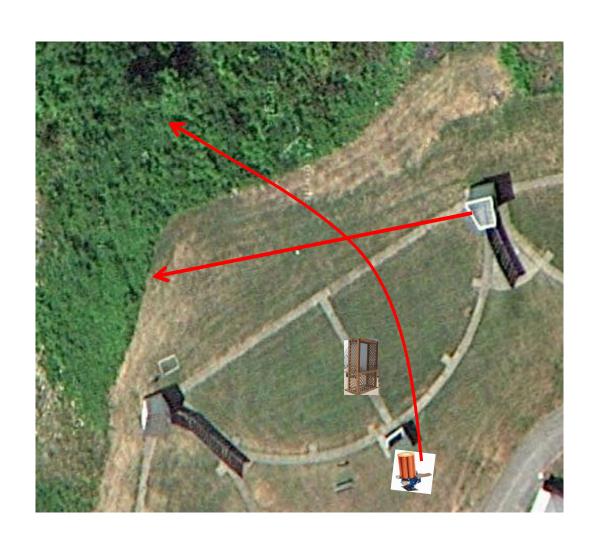

3 Simo Pair (6) Trap House and Promatic

# Trap Field



#### 3 Simo Pair (6) Trap House and Promatic

## 5-Stand



# 2 Simo Pair (4) Low House and Mec Chondel MIDI's (Mid Size Targets) Same Target as Last Week



#### 3 Following Pair (6) Promatic and Promatic Hold the Button Down

## Gallows



#### 3 Simo Pair (6) High House and Promatic



#### 3 Simo Pair (6) Low House and Promatic



#### 3 Simo Pair (6) Promatic and Promatic



# 2 Following Pair (4) Mec Battue and Mec Battue Hold The Button Down Shooting from the Mini-Gallows



#### 3 Simo Pair (6) Promatic and Promatic Close one slow, far one Fast

## The Pit





## The Menu – 01/20/2018

| 1)                         | Trap Field | d - 3 Simo Pair - Trap House and Promatic                                   | (6)     |
|----------------------------|------------|-----------------------------------------------------------------------------|---------|
| 2)                         | 5-Stand    | - 3 Simo Pair - Trap House and Promatic                                     | (6)     |
| 3)                         | Skeet #2   | - 2 Simo Pair - Mec Chondel (MIDI's) and Low House                          | (4)     |
| 4)