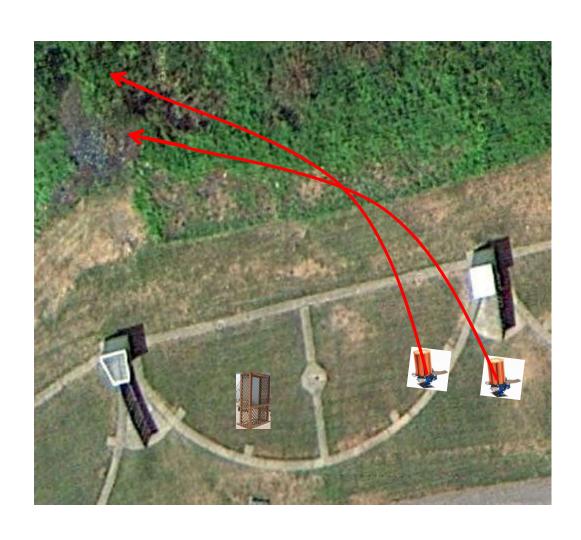

3 Simo Pair (6) Trap House and Promatic

# Trap Field



#### 3 Simo Pair (6) Trap House and Promatic

## 5-Stand



# 2 Simo Pair (4) Low House and Mec Chondel MIDI's (Mid Size Targets) Same Target as Last Week



#### 3 Following Pair (6) Promatic and Promatic Hold the Button Down

## Gallows



#### 3 Simo Pair (6) High House and Promatic



#### 3 Simo Pair (6) Low House and Promatic



#### 3 Simo Pair (6) Promatic and Promatic



# 2 Following Pair (4) Mec Battue and Mec Battue Hold The Button Down Shooting from the Mini-Gallows



#### 3 Simo Pair (6) Promatic and Promatic Close one slow, far one Fast

## The Pit





## The Menu – 01/20/2018

| 1)                         | Trap Field | d - 3 Simo Pair - Trap House and Promatic                                   | (6)     |
|----------------------------|------------|-----------------------------------------------------------------------------|---------|
| 2)                         | 5-Stand    | - 3 Simo Pair - Trap House and Promatic                                     | (6)     |
| 3)                         | Skeet #2   | - 2 Simo Pair - Mec Chondel (MIDI's) and Low House                          | (4)     |
| 4)                         | Gallows    | - 3 Fol