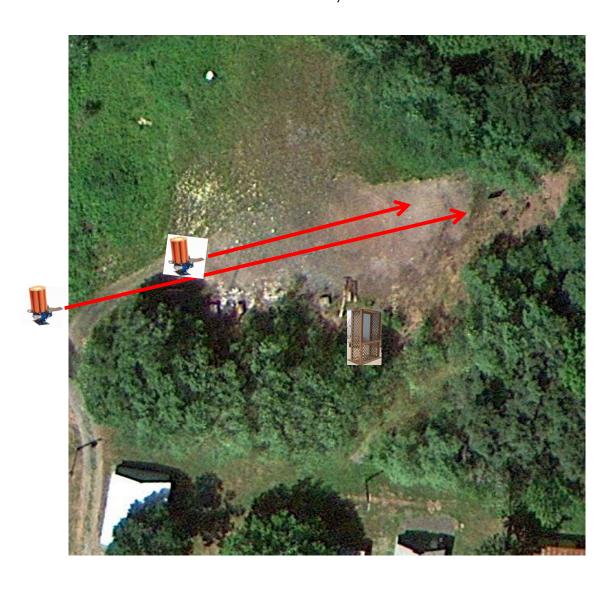

3 Simo Pair (6) Trap House and Promatic

# Trap Field



#### 3 Simo Pair (6) Trap House and Promatic

## 5-Stand



# 2 Simo Pair (4) Low House and Mec Chondel MIDI's (Mid Size Targets) Same Target as Last Week



#### 3 Following Pair (6) Promatic and Promatic Hold the Button Down

## Gallows



#### 3 Simo Pair (6) High House and Promatic



#### 3 Simo Pair (6) Low House and Promatic



#### 3 Simo Pair (6) Promatic and Promatic



# 2 Following Pair (4) Mec Battue and Mec Battue Hold The Button Down Shooting from the Mini-Gallows



#### 3 Simo Pair (6) Promatic and Promatic Close one slow, far one Fast

## The Pit





## The Menu – 01/20/2018

| 1)                         | Trap Field | d - 3 Simo Pair - Trap House and Promatic                                   | (6)     |
|----------------------------|------------|-----------------------------------------------------------------------------|---------|
| 2)                         | 5-Stand    | - 3 Simo Pair - Trap House and Promatic                                     | (6)     |
| 3)                         | Skeet #2   | - 2 Simo Pair - Mec Chondel (MIDI's) and Low House                          | (4)     |
| 4)                         | Gallows    | - 3 Following Pair - Promatic then Promatic                                 | (6)     |
| ** Hold The Button Down ** |            |