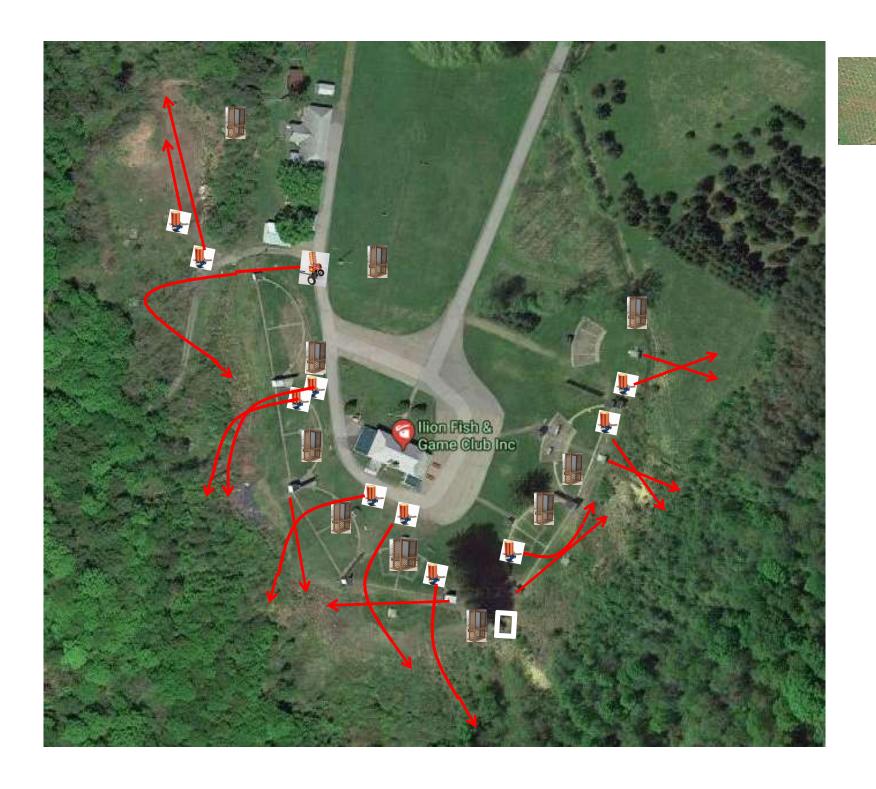

# The Menu – 01/27/2018

| 1) | Trap Field | - 3 | Simo Pair      | - Trap House and Promatic                               | (6)     |
|----|------------|-----|----------------|---------------------------------------------------------|---------|
| 2) | 5-Stand    | - 3 | Simo Pair      | - Trap House and Promatic                               | (6)     |
| 3) | Skeet #2   | - 2 | Simo Pair      | - Mec Chondel (MIDI's) and Low House                    | (4)     |
| 4) | Gallows    | - 3 | Following Pair | - Promatic then Promatic                                | (6)     |
|    |            |     |                | ** Hold The Button Down **                              |         |
| 5) | Skeet #3   | - 3 | Simo Pair      | - High House and Promatic                               | (6)     |
| 6) | Skeet #4   | - 3 | Simo Pair      | - Low House and Promatic                                | (6)     |
| 7) | Skeet #5   | - 3 | Simo Pair      | - Promatic and Promatic                                 | (6)     |
| 8) | Skeet #6   | - 2 | Following Pair | - Mec Battue then Mec Battue ** Hold The Button Down ** | (4)     |
| 9) | The Pit    | - 3 | Simo Pair      | - Promatic and Promatic                                 | (6)<br> |
|    |            |     |                |                                                         | (50)    |