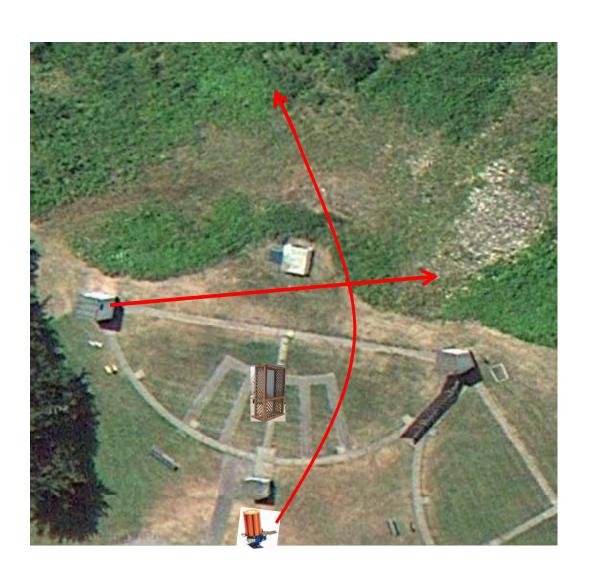

3 Simo Pair (6) Trap House and Promatic

#### 3 Simo Pair (6) Trap House and Promatic