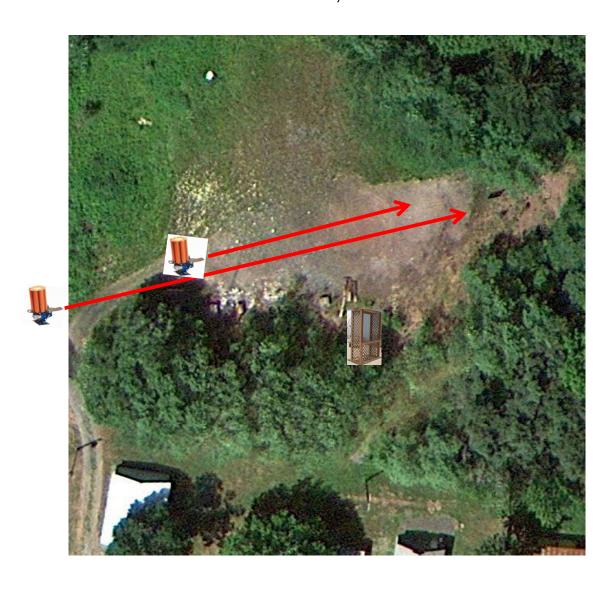

3 Simo Pair (6) Trap House and Promatic

# Trap Field

#### 3 Simo Pair (6) Trap House and Promatic