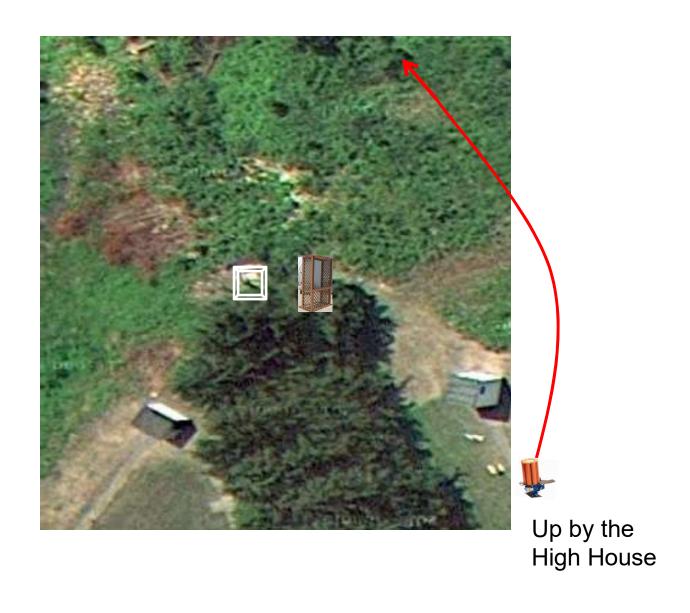

## The Pit

#### 3 Simo Pair (6) Promatic and Promatic Close one slow, far one Fast