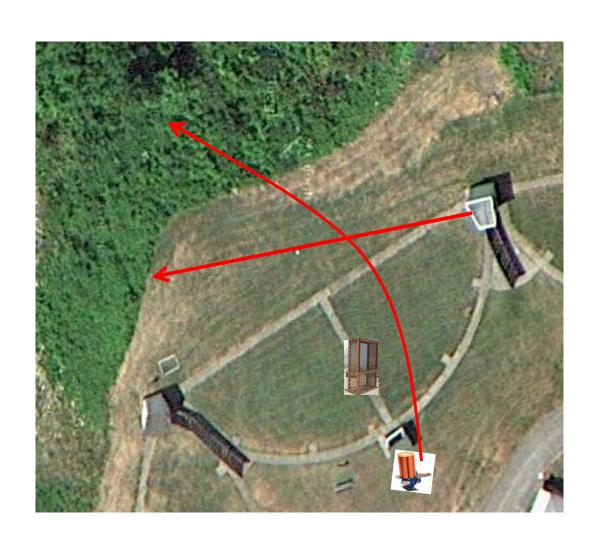

3 Simo Pair (6) Trap House and Promatic

# Trap Field



#### 3 Simo Pair (6) Trap House and Promatic

## 5-Stand



# 2 Simo Pair (4) Low House and Mec Chondel MIDI's (Mid Size Targets) Same Target as Last Week



#### 3 Following Pair (6) Promatic and Promatic Hold the Button Down

## Gallows



#### 3 Simo Pair (6) High House and Promatic



#### 3 Simo Pair (6) Low House and Promatic



#### 3 Simo Pair (6) Promatic and Promatic



# 2 Following Pair (4) Mec Battue and Mec Battue Hold The Button Down Shooting from the Mini-Gallows



#### 3 Simo Pair (6) Promatic and Promatic Close one slow, far one Fast

## The Pit





# The Menu – 01/27/2018

| 1) | Trap Field | - 3 | Simo Pair      | - Trap House and Promatic                               | (6)     |
|----|------------|-----|----------------|---------------------------------------------------------|---------|
| 2) | 5-Stand    | - 3 | Simo Pair      | - Trap House and Promatic                               | (6)     |
| 3) | Skeet #2   | - 2 | Simo Pair      | - Mec Chondel (MIDI's) and Low House                    | (4)     |
| 4) | Gallows    | - 3 | Following Pair | - Promatic then Promatic