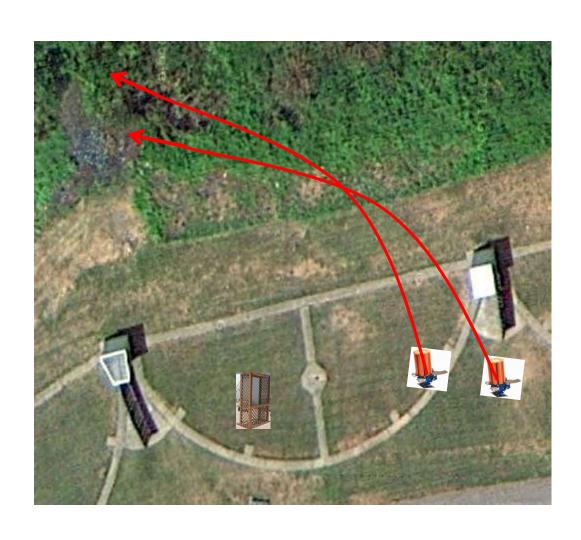

3 Simo Pair (6) Trap House and Promatic

# Trap Field



#### 3 Simo Pair (6) Trap House and Promatic

## 5-Stand



# 2 Simo Pair (4) Low House and Mec Chondel MIDI's (Mid Size Targets) Same Target as Last Week



#### 3 Following Pair (6) Promatic and Promatic Hold the Button Down

## Gallows



#### 3 Simo Pair (6) High House and Promatic



#### 3 Simo Pair (6) Low House and Promatic



#### 3 Simo Pair (6) Promatic and Promatic



# 2 Following Pair (4) Mec Battue and Mec Battue Hold The Button Down Shooting from the Mini-Gallows



#### 3 Simo Pair (6) Promatic and Promatic Close one slow, far one Fast

## The Pit





# The Menu – 01/27/2018

| 1) | Trap Field | - 3 | Simo Pair      | - Trap House and Promatic                               | (6)     |
|----|------------|-----|----------------|---------------------------------------------------------|---------|
| 2) | 5-Stand    | - 3 | Simo Pair      | - Trap House and Promatic                               | (6)     |
| 3) | Skeet #2   | - 2 | Simo Pair      | - Mec Chondel (MIDI's) and Low House                    | (4)     |
| 4) | Gallows    | - 3 | Following Pair | - Promatic then Promatic                                | (6)     |
|    |            |     |