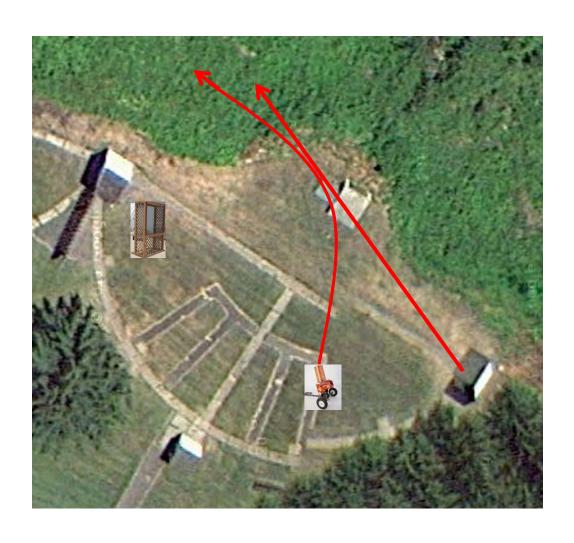

## Gallows

# 2 Following Pair (4) Mec Battue and Mec Battue Hold The Button Down Shooting from the Mini-Gallows