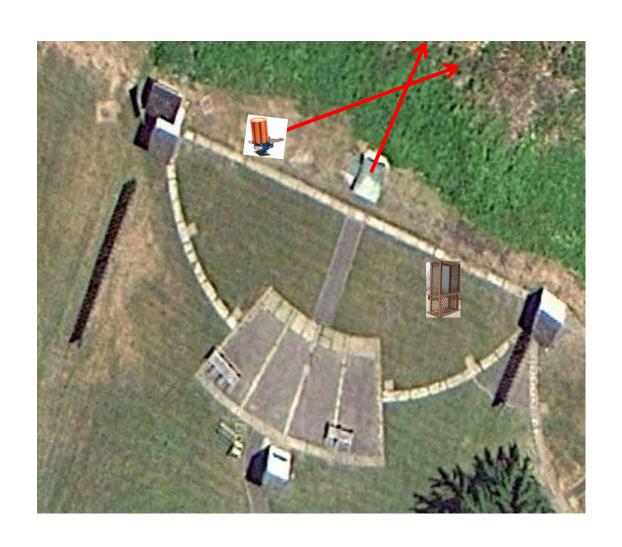

3 Simo Pair (6) Trap House and Promatic

# Trap Field



#### 3 Simo Pair (6) Trap House and Promatic

## 5-Stand



# 2 Simo Pair (4) Low House and Mec Chondel MIDI's (Mid Size Targets) Same Target as Last Week



#### 3 Following Pair (6) Promatic and Promatic Hold the Button Down

## Gallows



#### 3 Simo Pair (6) High House and Promatic



#### 3 Simo Pair (6) Low House and Promatic



#### 3 Simo Pair (6) Promatic and Promatic



# 2 Following Pair (4) Mec Battue and Mec Battue Hold The Button Down Shooting from the Mini-Gallows



#### 3 Simo Pair (6) Promatic and Promatic Close one slow, far one Fast

## The Pit





# The Menu – 01/27/2018

| 1) | Trap Field | - 3 | Simo Pair      | - Trap House and Promatic                               | (6)     |
|----|------------|-----|----------------|---------------------------------------------------------|---------|
| 2) | 5-Stand    | - 3 | Simo Pair