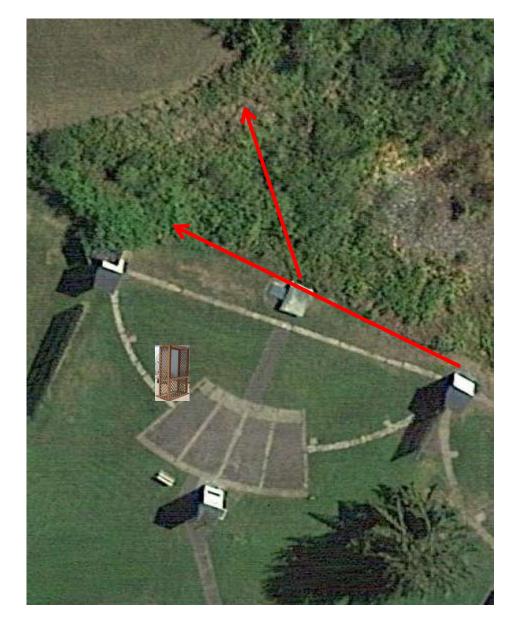

# Gallows

3 Simo Pair (6) Promatic (Left-Teal) and Promatic (Right-Teal) \*Case on Station 3 Trap Field

3 Simo Pair (6) High House and Promatic \*Cage on Station 6