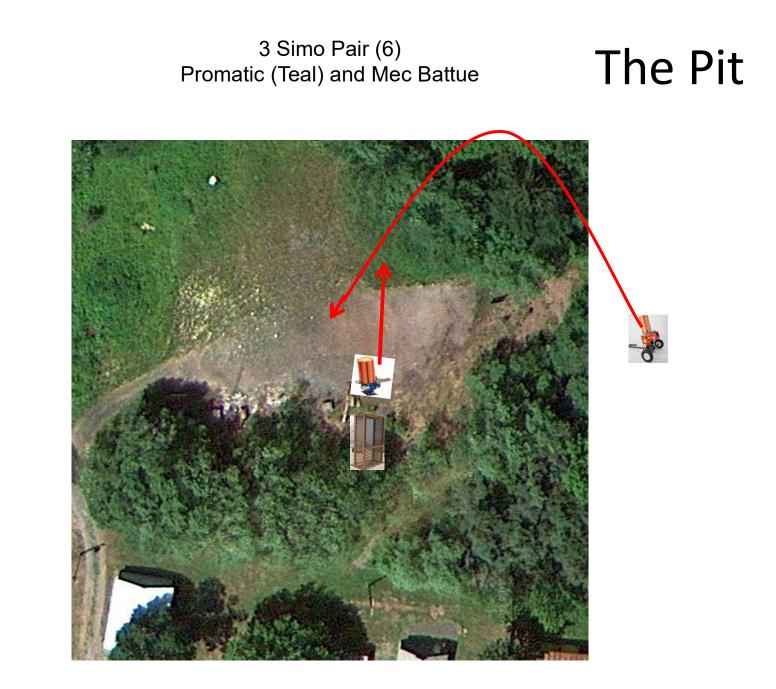

# Trap Field



3 Report Pair (6) Trap House then Low House \*Cage on Station 3

#### 5-Stand



3 Simo Pair (6) High House and Promatic \*Cage on Station 3

# Skeet 2



2 Following Pair (4) Promatic then Promatic Hold the Button Down

# Gallows



3 Simo Pair (6) Promatic (Left-Teal) and Promatic (Right-Teal) \*Case on Station 3 Trap Field





3 Simo Pair (6) High House and Promatic \*Cage on Station 6

# Skeet 4



3 Simo Pair (6) Low House and Promatic \*Cage on Station 2

# Skeet 5









# The Menu – 03/31/2018

| 1) | Trap Field | - | 3 Report Pair    | - Trap House then Promatic                       | (6)  |
|----|------------|---|------------------|--------------------------------------------------|------|
| 2) | 5-Stand    | - | 3 Report Pair    | - Trap House then Low House                      | (6)  |
| 3) | Skeet #2   | - | 3 Simo Pair      | - High House and Promatic                        | (6)  |
| 4) | Gallows    | - | 2 Following Pair | - Promatic then Promatic                         | (4)  |
|    |            |   |                  | ** Hold The Button Down **                       |      |
| 5) | Skeet #3   | - | 3 Simo Pair      | - Promatic (Left-Teal) and Promatic (Right-Teal) | (6)  |
| 6) | Skeet #4   | - | 3 Simo Pair      | - High House and Prom