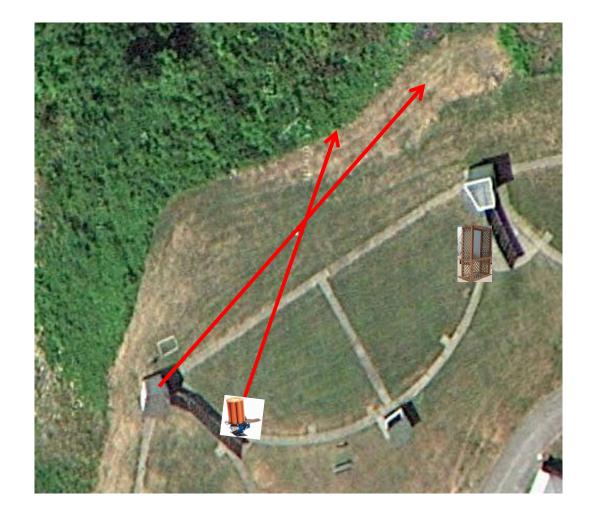

# Gallows

3 Simo Pair (6) Promatic (Left-Teal) and Promatic (Right-Teal) \*Case on Station 3 Trap Field

3 Simo Pair (6) High House and Promatic \*Cage on Station 6