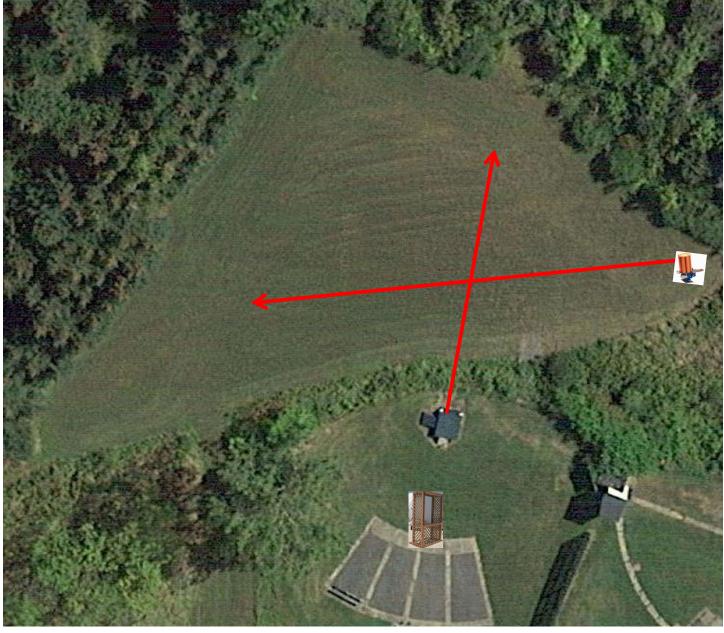

# Trap Field



3 Report Pair (6) Trap House then Low House \*Cage on Station 3

#### 5-Stand



3 Simo Pair (6) High House and Promatic \*Cage on Station 3

# Skeet 2



2 Following Pair (4) Promatic then Promatic Hold the Button Down

# Gallows



3 Simo Pair (6) Promatic (Left-Teal) and Promatic (Right-Teal) \*Case on Station 3 Trap Field





3 Simo Pair (6) High House and Promatic \*Cage on Station 6

# Skeet 4



3 Simo Pair (6) Low House and Promatic \*Cage on Station 2

# Skeet 5









# The Menu – 03/31/2018

| 1) | Trap Field | - | 3 Report Pair    | - Trap House then Promatic                       | (6)  |
|----|------------|---|------------------|--------------------------------------------------|------|
| 2) | 5-Stand    | - | 3 Report Pair    | - Trap House then Low House