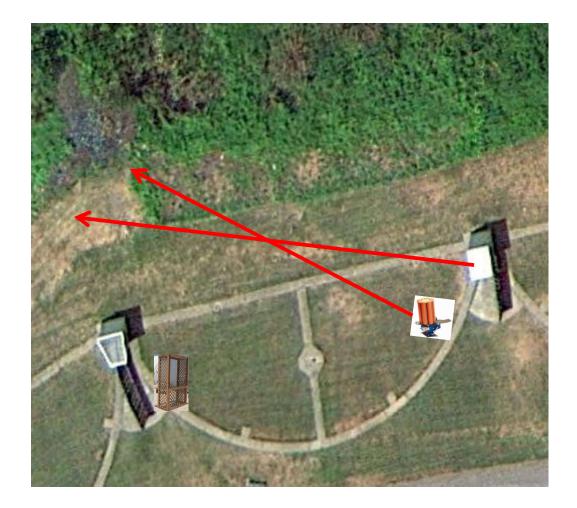

# Trap Field



3 Report Pair (6) Trap House then Low House \*Cage on Station 3

#### 5-Stand



3 Simo Pair (6) High House and Promatic \*Cage on Station 3

# Skeet 2



2 Following Pair (4) Promatic then Promatic Hold the Button Down

# Gallows



3 Simo Pair (6) Promatic (Left-Teal) and Promatic (Right-Teal) \*Case on Station 3 Trap Field





3 Simo Pair (6) High House and Promatic \*Cage on Station 6

# Skeet 4



3 Simo Pair (6) Low House and Promatic \*Cage on Station 2

# Skeet 5









# The Menu – 03/31/2018

| 1) | Trap Field | - | 3 Report Pair    | - Trap House then Promatic                       | (6)  |
|----|------------|---|------------------|--------------------------------------------------|------|
| 2) | 5-Stand    | - | 3 Report Pair    | - Trap House then Low House                      | (6)  |
| 3) | Skeet #2   | - | 3 Simo Pair      | - High House and Promatic                        | (6)  |
| 4) | Gallows    | - | 2 Following Pair | - Promatic then Promatic                         | (4)  |
|    |            |   |                  | ** Hold The Button Down **                       |      |
| 5) | Skeet #3   | - | 3 Simo Pair      | - Promatic (Left-Teal) and Promatic (Right-Teal) | (6)  |
| 6) | Skeet #4   | - | 3 Simo Pair      | - High House and