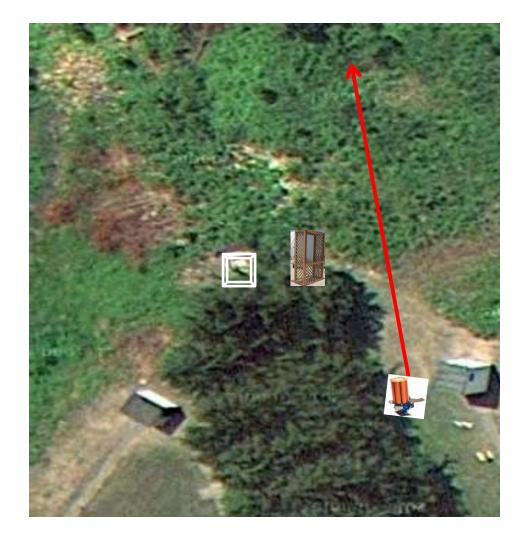

# Trap Field



3 Report Pair (6) Trap House then Low House \*Cage on Station 3

#### 5-Stand



3 Simo Pair (6) High House and Promatic \*Cage on Station 3

# Skeet 2



2 Following Pair (4) Promatic then Promatic Hold the Button Down

# Gallows



3 Simo Pair (6) Promatic (Left-Teal) and Promatic (Right-Teal) \*Case on Station 3 Trap Field





3 Simo Pair (6) High House and Promatic \*Cage on Station 6

# Skeet 4



3 Simo Pair (6) Low House and Promatic \*Cage on Station 2

# Skeet 5









# The Menu – 03/31/2018

| 1) | Trap Field | - | 3 Report Pair    | - Trap House then Promatic                       | (6)  |
|----|------------|---|------------------|--------------------------------------------------|------|
| 2) | 5-Stand    | - | 3 Report Pair    | - Trap House then Low House                      | (6)  |
| 3) | Skeet #2   | - | 3 Simo Pair      | - High House and Promatic                        | (6)  |
| 4) | Gallows    | - | 2 Following Pair | - Promatic then Promatic                         | (4)  |
|    |