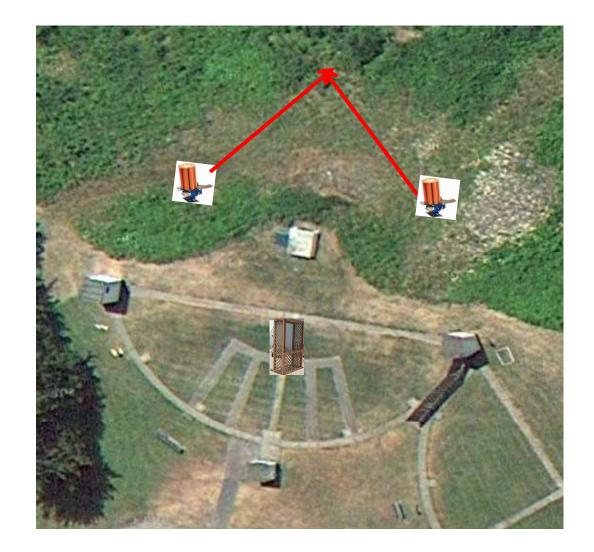

# Trap Field



3 Report Pair (6) Trap House then Low House \*Cage on Station 3

#### 5-Stand



3 Simo Pair (6) High House and Promatic \*Cage on Station 3

# Skeet 2



2 Following Pair (4) Promatic then Promatic Hold the Button Down

# Gallows



3 Simo Pair (6) Promatic (Left-Teal) and Promatic (Right-Teal) \*Case on Station 3 Trap Field





3 Simo Pair (6) High House and Promatic \*Cage on Station 6

# Skeet 4



3 Simo Pair (6) Low House and Promatic \*Cage on Station 2

# Skeet 5









# The Menu – 03/31/2018

| 1) | Trap Field | - | 3 Report Pair    | - Trap House then Promatic                       | (6)  |
|----|------------|---|------------------|--------------------------------------------------|------|
| 2) | 5-Stand    | - | 3 Report Pair    | - Trap House then Low House                      | (6)  |
| 3) | Skeet #2   | - | 3 Simo Pair      | - High House and Promatic                        | (6)  |
| 4) | Gallows    | - | 2 Following Pair | - Promatic then Promatic                         | (4)  |
|    |            |   |                  | ** Hold The Button Down **                       |      |
| 5) | Skeet #