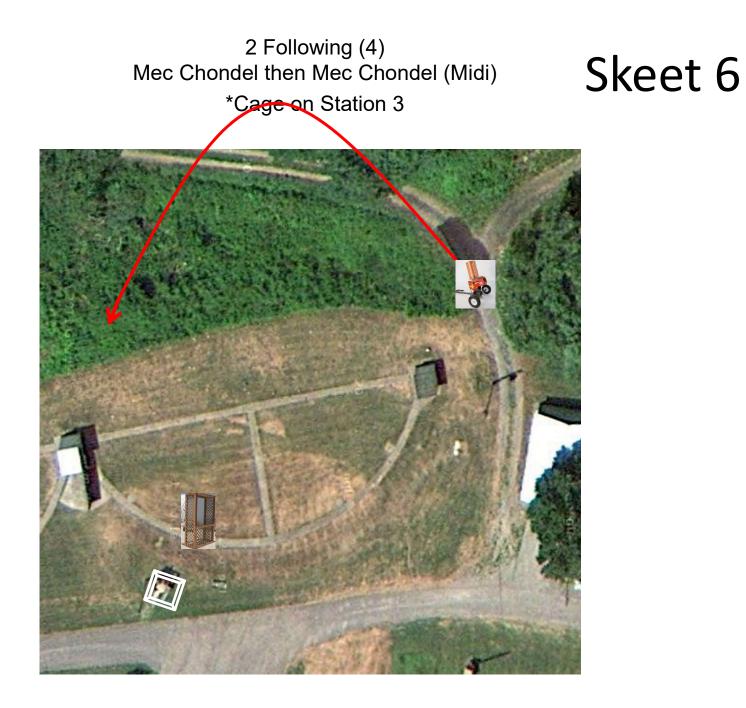

# Trap Field



3 Report Pair (6) Trap House then Low House \*Cage on Station 3

#### 5-Stand



3 Simo Pair (6) High House and Promatic \*Cage on Station 3

# Skeet 2



2 Following Pair (4) Promatic then Promatic Hold the Button Down

# Gallows



3 Simo Pair (6) Promatic (Left-Teal) and Promatic (Right-Teal) \*Case on Station 3 Trap Field





3 Simo Pair (6) High House and Promatic \*Cage on Station 6

# Skeet 4



3 Simo Pair (6) Low House and Promatic \*Cage on Station 2

# Skeet 5









# The Menu – 03/31/2018

| 1) | Trap Field | - | 3 Report Pair    | - Trap House then Promatic                       | (6)  |
|----|------------|---|------------------|--------------------------------------------------|------|
| 2) | 5-Stand    | - | 3 Report Pair    | - Trap House then Low House                      | (6)  |
| 3) | Skeet #2   | - | 3 Simo Pair      | - High House and Promatic                        | (6)  |
| 4) | Gallows    | - | 2 Following Pair | - Promatic then Promatic                         | (4)  |
|    |            |   |                  | ** Hold The Button Down **                       |      |
| 5) | Skeet #3   | - | 3 Simo Pair      | - Promatic (Left-Teal) and Promatic (Right-Teal) | (6)  |
| 6) | Skeet #4   | - | 3 Simo Pair      | - High House and Pr