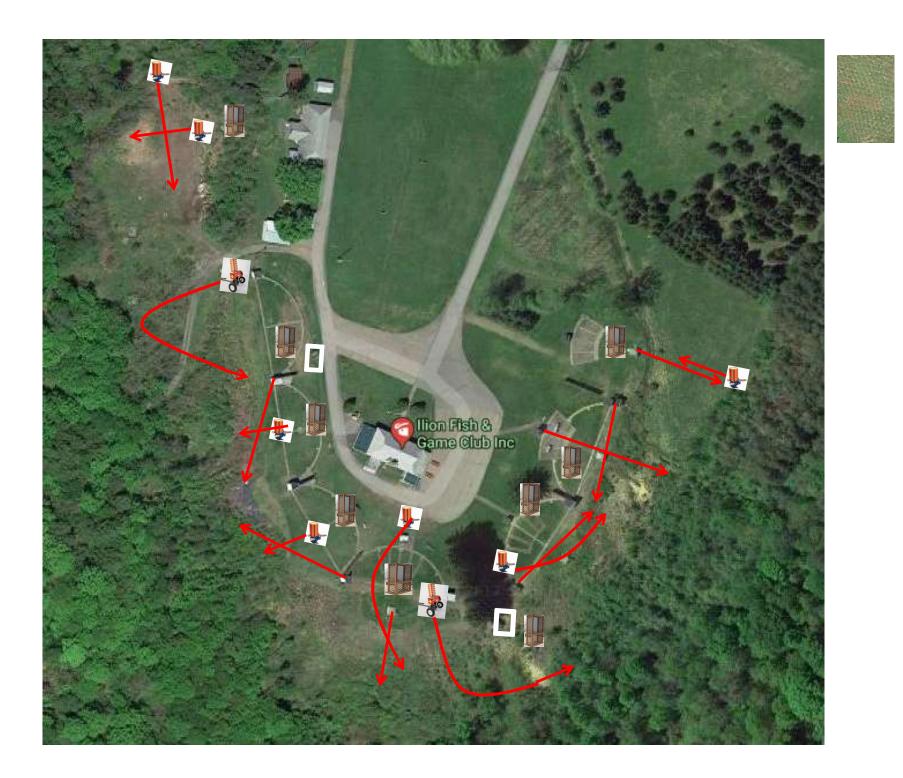

# Trap Field

#### 3 Report Pair (6) High House then Overhead

### 5-Stand

#### 3 Report Pair (6) Low House then Promatic

2 Following Pair (4) Mec Battue and Mec Battue Hold the Button Down

### Gallows

#### 3 Report Pair (6) Trap House then Promatic (Overhead)

#### 3 Report Pair (6) Promatic (Teal) then High House

#### 3 Report Pair (6) Promatic (Teal) then Low House

#### 2 Following (4) Mec Chondel then Mec Chondel (Midi)

3 Report Pair (6) Promatic (Front) then Promatic (Right)

## The Pit

# The Menu – 04/07/2018

| 1) | Trap Field | - : | 3 Simo Pair      | - Trap House and Promatic (Teal-Incomer) | (6)  |
|----|------------|-----|------------------|------------------------------------------|------|
| 2) | 5-Stand    | - : | 3 Report Pair    | - High House then Overhead               | (6)  |
| 3) | Skeet #2   | - : | 3 Report Pair    | - Low House then Promatic                | (6)  |
| 4) | Gallows    | - : | 2 Following Pair | - Mec Battue then Mec Battue             | (4)  |
|    |            |     |                  | ** Hold The Button Down **               |      |
| 5) | Skeet #3   | - : | 3 Report Pair    | - Trap House then Promatic (Overhead)    | (6)  |
| 6) | Skeet #4   | - : | 3 Report Pair    | - Promatic (Teal) then High House        | (6)  |
| 7) | Skeet #5   | - : | 3 Report Pair    | - Promatic (Teal) then Low House         | (6)  |
| 8) | Skeet #6   | - : | 2 Following Pair | - Mec Chondel then Mec Chondel (Midi)    | (4)  |
|    |            |     |                  | ** Hold The Button Down **               |      |
| 9) | The Pit    | - : | 3 Report Pair    | - Promatic (Front) and Promatic (Right)  | (6)  |
|    |            |     |                  |                                          |      |
|    |            |     |                  |                                          | (50) |