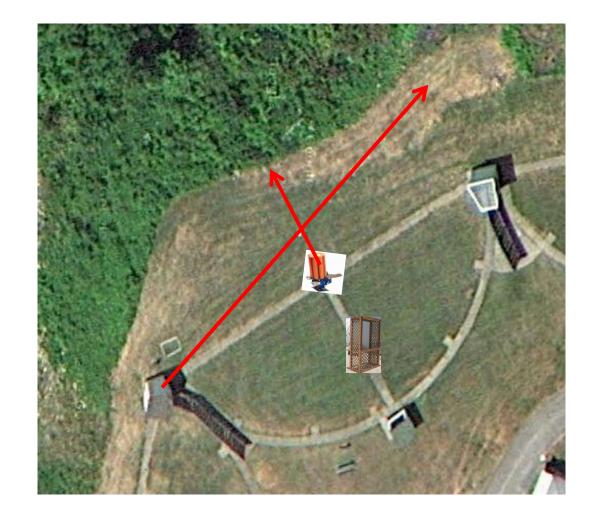

3 Simo Pair (6) Trap House and Promatic (Teal-Incomer) \*Trap straight Out High – Teal Incomer

# Trap Field



#### 3 Report Pair (6) High House then Overhead

### 5-Stand



#### 3 Report Pair (6) Low House then Promatic



2 Following Pair (4) Mec Battue and Mec Battue Hold the Button Down

### Gallows



#### 3 Report Pair (6) Trap House then Promatic (Overhead)



#### 3 Report Pair (6) Promatic (Teal) then High House



#### 3 Report Pair (6) Promatic (Teal) then Low House



#### 2 Following (4) Mec Chondel then Mec Chondel (Midi)



3 Report Pair (6) Promatic (Front) then Promatic (Right)

## The Pit





# The Menu – 04/07/2018

| 1) | Trap Field | - : | 3 Simo Pair      | - Trap House and Promatic (Teal-Incomer) | (6)  |
|----|------------|-----|------------------|------------------------------------------|------|
| 2) | 5-Stand    | - : | 3 Report Pair    | - High House then Overhead               | (6)  |
| 3) | Skeet #2   | - : | 3 Report Pair    | - Low House then Promatic                | (6)  |
| 4) | Gallows    | - : | 2 Following Pair | - Mec Battue then Mec Battue             | (4)  |
|    |            |     |                  | ** Hold The Button Down **               |      |
| 5) | Skeet