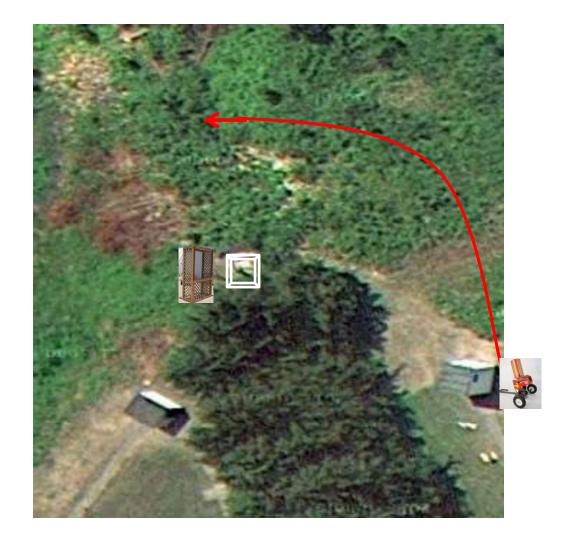

3 Simo Pair (6) Trap House and Promatic (Teal-Incomer) \*Trap straight Out High – Teal Incomer

# Trap Field



#### 3 Report Pair (6) High House then Overhead

### 5-Stand



#### 3 Report Pair (6) Low House then Promatic



2 Following Pair (4) Mec Battue and Mec Battue Hold the Button Down

### Gallows



#### 3 Report Pair (6) Trap House then Promatic (Overhead)



#### 3 Report Pair (6) Promatic (Teal) then High House



#### 3 Report Pair (6) Promatic (Teal) then Low House



#### 2 Following (4) Mec Chondel then Mec Chondel (Midi)



3 Report Pair (6) Promatic (Front) then Promatic (Right)

## The Pit





# The Menu – 04/07/2018

| 1) | Trap Field | - : | 3 Simo Pair      | - Trap House and Promatic (Teal-Incomer) | (6)  |
|----|------------|-----|------------------|------------------------------------------|------|
| 2) | 5-Stand    | - : | 3 Report Pair    | - High House then Overhead               | (6)  |
| 3) | Skeet #2   | - : | 3 Report Pair    | - Low House then Promatic                | (6)  |
| 4) | Gallows    | - : | 2 Following Pair | - Mec Battue then Mec Battue