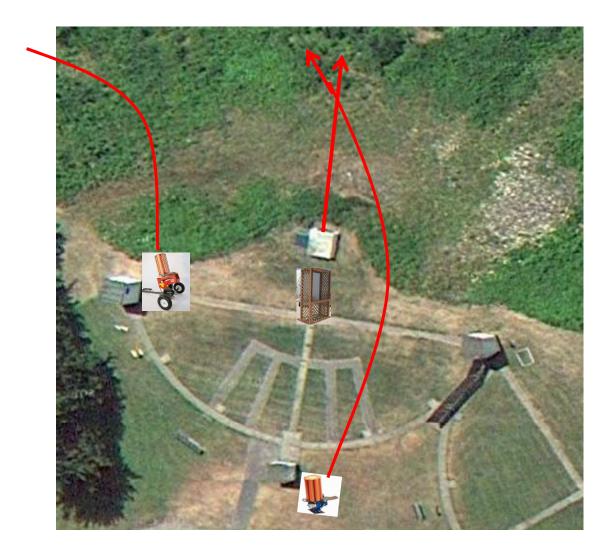

3 Simo Pair (6) Trap House and Promatic (Teal-Incomer) \*Trap straight Out High – Teal Incomer