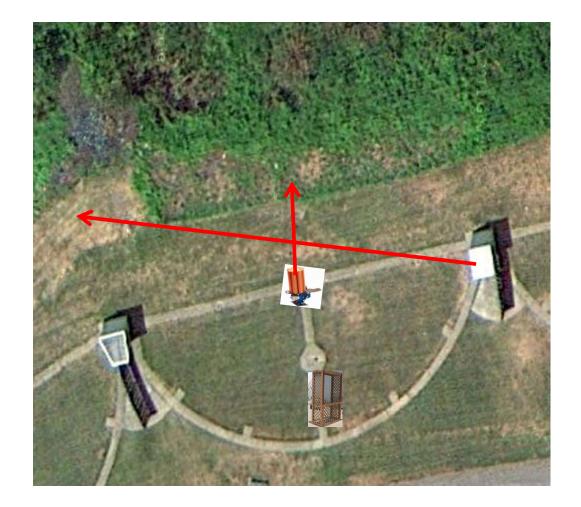

#### 3 Report Pair (6) Low House then Promatic

2 Following Pair (4) Mec Battue and Mec Battue Hold the Button Down