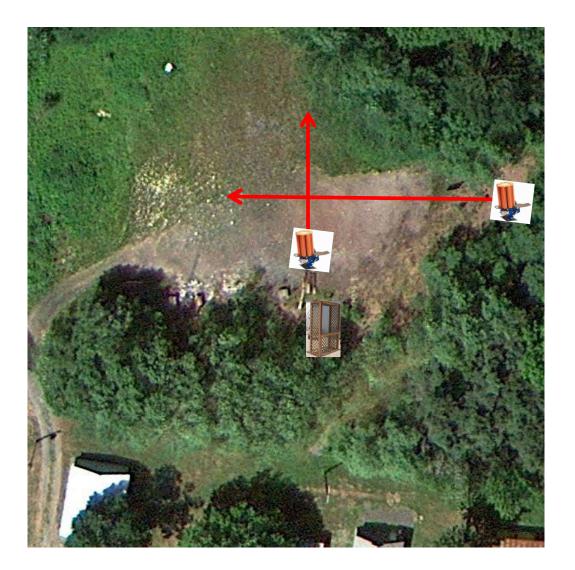

3 Simo Pair (6) Trap House and Promatic (Teal-Incomer) \*Trap straight Out High – Teal Incomer