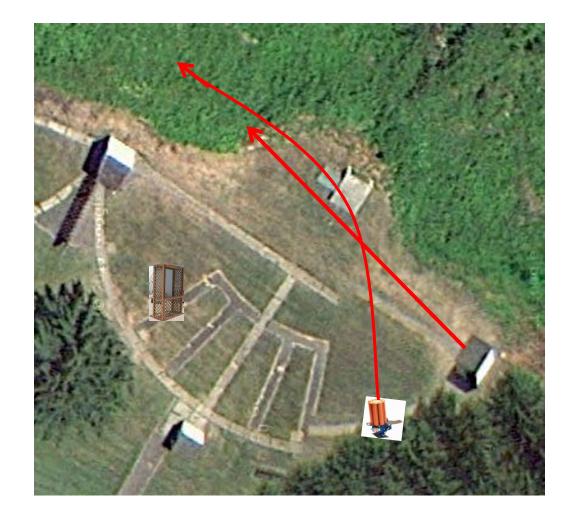

### Gallows

#### 3 Report Pair (6) Trap House then Promatic (Overhead)

#### 3 Report Pair (6) Promatic (Teal) then High House

#### 3 Report Pair (6) Promatic (Teal) then Low House

#### 2 Following (4) Mec Chondel then Mec Chondel (Midi)

3 Report Pair (6) Promatic (Front) then Promatic (Right)