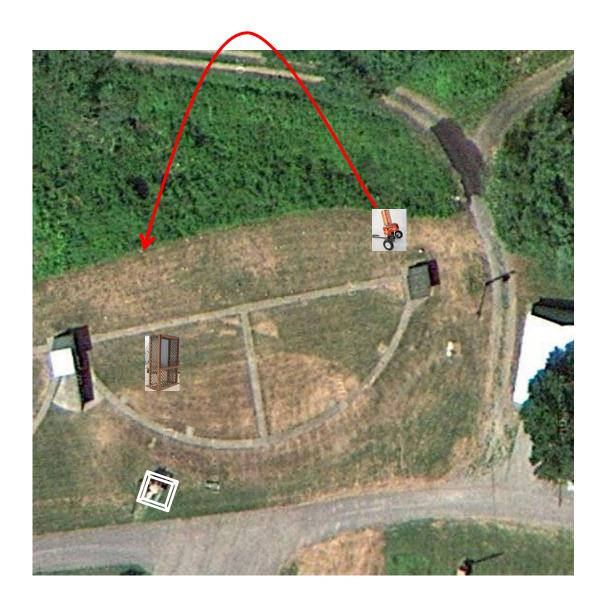

3 Simo Pair (6) Trap House and Promatic (Teal-Incomer) \*Trap straight Out High – Teal Incomer

# Trap Field



#### 3 Report Pair (6) High House then Overhead

### 5-Stand



#### 3 Report Pair (6) Low House then Promatic



2 Following Pair (4) Mec Battue and Mec Battue Hold the Button Down

### Gallows



#### 3 Report Pair (6) Trap House then Promatic (Overhead)



#### 3 Report Pair (6) Promatic (Teal) then High House



#### 3 Report Pair (6) Promatic (Teal) then Low House



#### 2 Following (4) Mec Chondel then Mec Chondel (Midi)



3 Report Pair (6) Promatic (Front) then Promatic (Right)

## The Pit





# The Menu – 04/07/2018

| 1) | Trap Field | - : | 3 Simo Pair      | - Trap House and Promatic (Teal-Incomer) | (6)  |
|----|------------|-----|------------------|------------------------------------------|------|
| 2) | 5-Stand    | - : | 3 Report Pair    | - High House then Overhead               | (6)  |
| 3) | Skeet #2   | - : | 3 Report Pair    | - Low House then Promatic                | (6)  |
| 4) | Gallows    | - : | 2 Following Pair | - Mec Battue then Mec Battue             | (4)  |
|    |            |     |                  | ** Hold The Button Down **               |      |
| 5) | Skeet #3   | - : | 3 Report Pair    | - Trap House then Promatic (Overhead)    | (6)  |
| 6) | Skeet #4   | - : | 3 Report