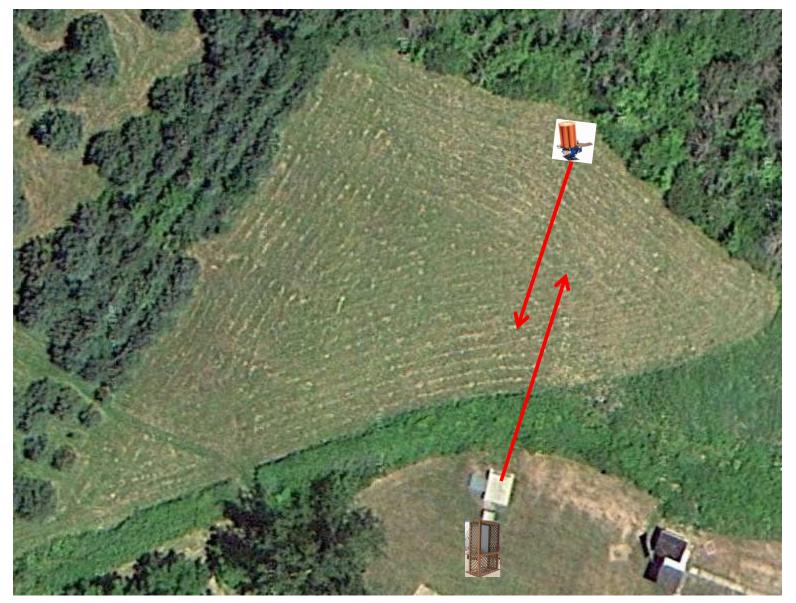

# Trap Field

3 Simo Pair (6) Trap House and Promatic (Teal-Incomer) \*Trap straight Out High – Teal Incomer