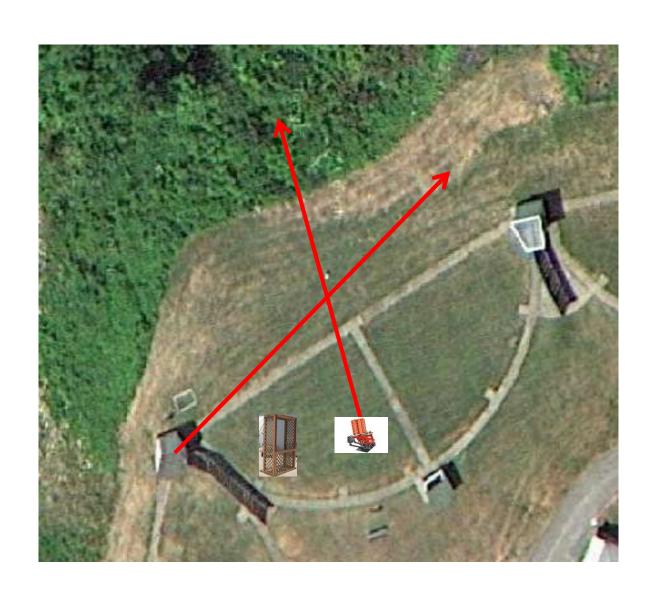

# 3 Report Pair (6) Trap House then Promatic Rabbit

# Trap Field



#### 3 Simo Pair (6) High House and Promatic (Incomer)

# 5-Stand



#### 3 Report Pair (6) Low House then Promatic



# 2 Following Pair (4) Promatic then Promatic *Hold the Button Down*

# **Gallows**



# 3 Report Pair (6) Promatic then Overhead Promatic



#### 3 Report Pair (6) High House then Promatic



#### 2 Following Pair (4) Promatic then Promatic *Hold the Button Down*



#### 3 Report Pair (6) Mec Chondel then Promatic (Lift)



#### 3 Report Pair (6) Promatic (A) then Promatic (B)

### The Pit

\*\* Traps are the two on the trailer \*\*





# The Menu – 09/07/2024

#### The Menu Is Only A Suggestion

| 1)                              | Trap Field | _ | 3 | Report Pair    | - Trap House then Promatic Rabbit   | (6) |
|---------------------------------|------------|---|---|----------------|-------------------------------------|-----|
| 2)                              | 5-Stand    | - | 3 | Report Pair    | - High House then Promatic Incomer  | (6) |
| 3)                              | Skeet #2   | - | 3 | Report Pair    | - Low House then Promatic           | (6) |
| 4)