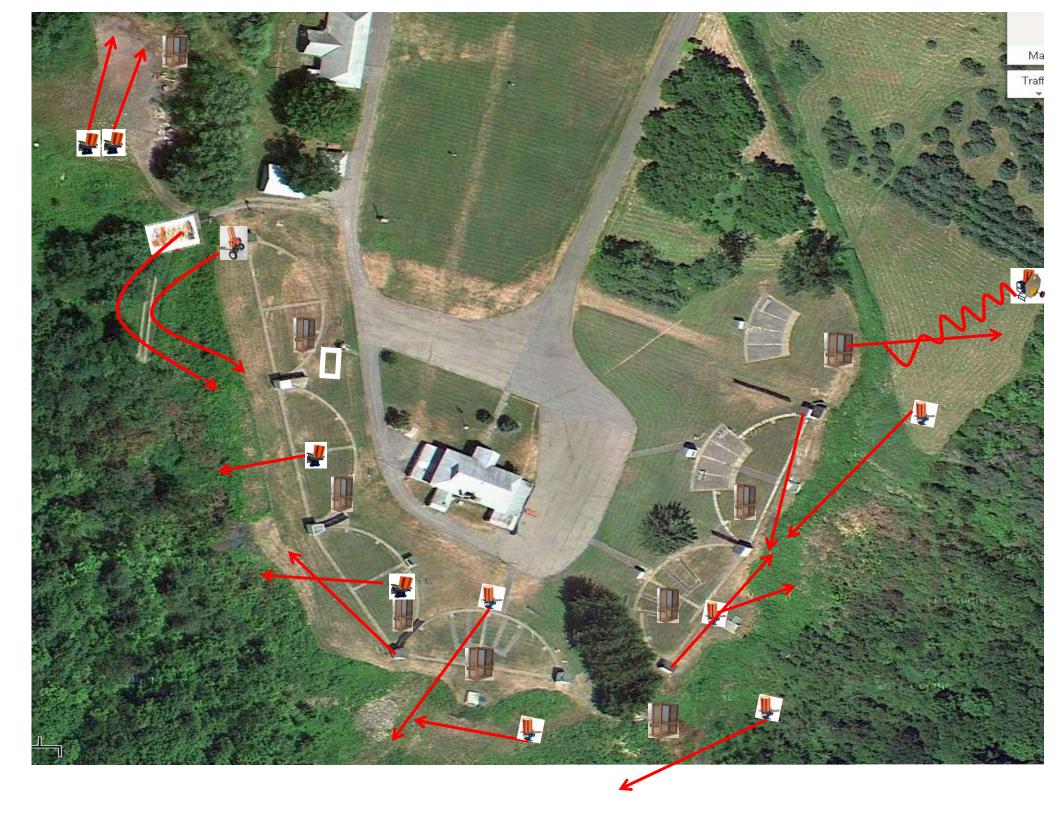

# 3 Report Pair (6) Trap House then Promatic Rabbit

# Trap Field

#### 3 Simo Pair (6) High House and Promatic (Incomer)

# 5-Stand

#### 3 Report Pair (6) Low House then Promatic

# 2 Following Pair (4) Promatic then Promatic *Hold the Button Down*

# **Gallows**

# 3 Report Pair (6) Promatic then Overhead Promatic

#### 3 Report Pair (6) High House then Promatic

#### 2 Following Pair (4) Promatic then Promatic *Hold the Button Down*

#### 3 Report Pair (6) Mec Chondel then Promatic (Lift)

#### 3 Report Pair (6) Promatic (A) then Promatic (B)

### The Pit

\*\* Traps are the two on the trailer \*\*

# The Menu – 09/07/2024

#### The Menu Is Only A Suggestion

| 1)                              | Trap Field | _ | 3 | Report Pair    | - Trap House then Promatic Rabbit   | (6) |
|---------------------------------|------------|---|---|----------------|-------------------------------------|-----|
| 2)                              | 5-Stand    | - | 3 | Report Pair    | - High House then Promatic Incomer  | (6) |
| 3)                              | Skeet #2   | - | 3 | Report Pair    | - Low House then Promatic           | (6) |
| 4)                              | Gallows    | - | 2 | Following Pair | - Promatic then Promatic            | (4) |
|                                 |            |   |   |                | Hold the Button Down                |     |
| 5)                              | Skeet #3   | - | 3 | Report Pair    | - Promatic then Promatic (Overhead) | (6) |
| 6)                              | Skeet #4   | - | 3 | Report Pair    | - High House then Promatic          | (6) |
| 7)                              | Skeet #5   | _ | 2 | Following Pair | - Promatic then Promatic            | (4) |
|                                 |            |   |   |                | Hold the Button Down                |     |
| 8)                              | Skeet #6   | _ | 3 | Report Pair    | - Mec Chondel then Promatic (Lift)  | (6) |
| 9)                              | The Pit    | - | 3 | Report Pair    | - Promatic (A) then Promatic (B)    | (6) |
| Club Phone Number: 315-894-2938 |            |   |   |                |                                     |     |