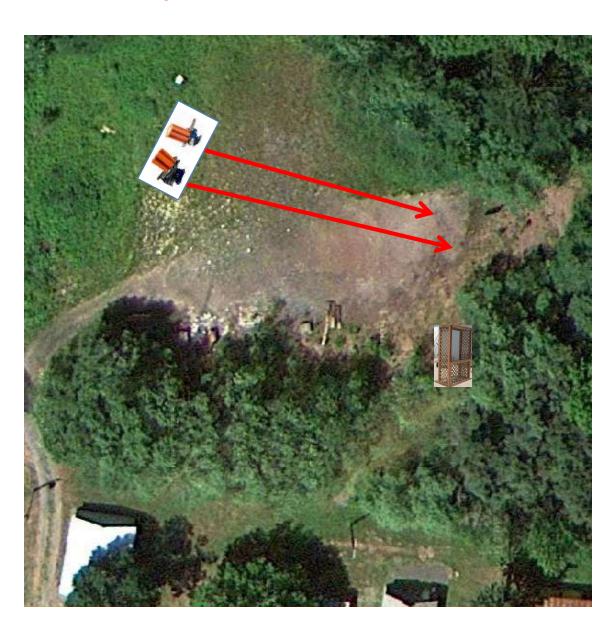

# 3 Report Pair (6) Trap House then Promatic Rabbit

# Trap Field



#### 3 Simo Pair (6) High House and Promatic (Incomer)

# 5-Stand



#### 3 Report Pair (6) Low House then Promatic



# 2 Following Pair (4) Promatic then Promatic *Hold the Button Down*

# **Gallows**



# 3 Report Pair (6) Promatic then Overhead Promatic



#### 3 Report Pair (6) High House then Promatic



#### 2 Following Pair (4) Promatic then Promatic *Hold the Button Down*



#### 3 Report Pair (6) Mec Chondel then Promatic (Lift)



#### 3 Report Pair (6) Promatic (A) then Promatic (B)

### The Pit

\*\* Traps are the two on the trailer \*\*





# The Menu – 09/07/2024

#### The Menu Is Only A Suggestion

| 1)                              | Trap Field | _ | 3 | Report Pair    | - Trap House then Promatic Rabbit   | (6) |
|---------------------------------|------------|---|---|----------------|-------------------------------------|-----|
| 2)                              | 5-Stand    | - | 3 | Report Pair    | - High House then Promatic Incomer  | (6) |
| 3)                              | Skeet #2   | - | 3 | Report Pair    | - Low House then Promatic           | (6) |
| 4)                              | Gallows    | - | 2 | Following Pair | - Promatic then Promatic            | (4) |
|                                 |            |   |   |                | Hold the Button Down                |     |
| 5)