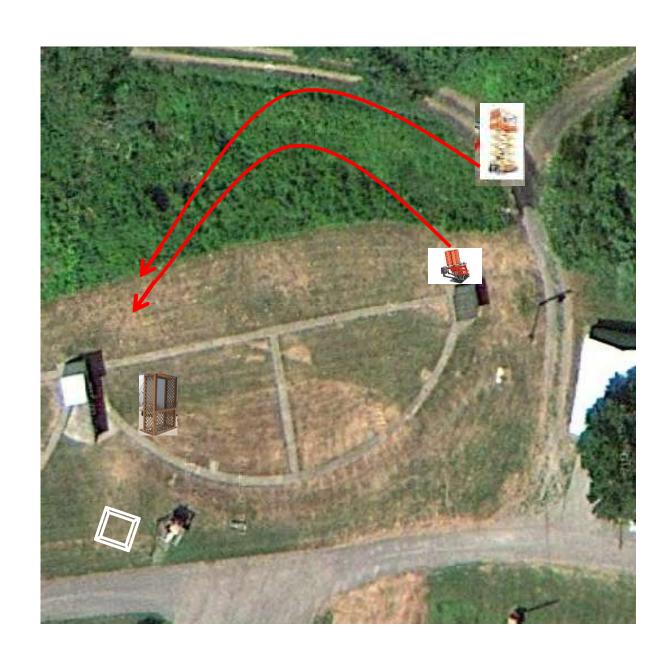

#### 3 Report Pair (6) Mec Chondel then Promatic (Lift)

#### 3 Report Pair (6) Promatic (A) then Promatic (B)

### The Pit

\*\* Traps are the two on the trailer \*\*