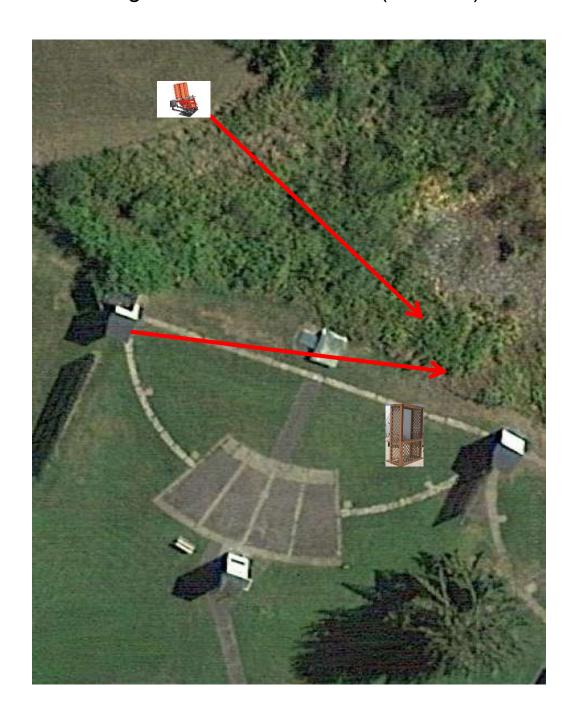

# 3 Report Pair (6) Trap House then Promatic Rabbit

# Trap Field



#### 3 Simo Pair (6) High House and Promatic (Incomer)

# 5-Stand



#### 3 Report Pair (6) Low House then Promatic



# 2 Following Pair (4) Promatic then Promatic *Hold the Button Down*

# **Gallows**



# 3 Report Pair (6) Promatic then Overhead Promatic



#### 3 Report Pair (6) High House then Promatic



#### 2 Following Pair (4) Promatic then Promatic *Hold the Button Down*



#### 3 Report Pair (6) Mec Chondel then Promatic (Lift)



#### 3 Report Pair (6) Promatic (A) then Promatic (B)

### The Pit

\*\* Traps are the two on the trailer \*\*





# The Menu – 09/07/2024

#### The Menu Is Only A Suggestion

| 1)                              | Trap Field | _ | 3 | Report Pair    | - Trap House then Promatic Rabbit   | (6) |
|---------------------------------|------------|---|---|----------------|-------------------------------------|-----|
| 2)