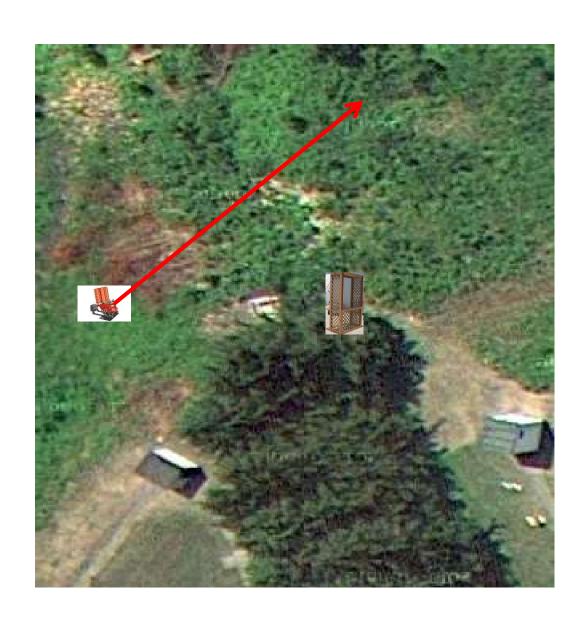

# 3 Report Pair (6) Trap House then Promatic Rabbit

# Trap Field



#### 3 Simo Pair (6) High House and Promatic (Incomer)

# 5-Stand



#### 3 Report Pair (6) Low House then Promatic



# 2 Following Pair (4) Promatic then Promatic *Hold the Button Down*

# **Gallows**



# 3 Report Pair (6) Promatic then Overhead Promatic



#### 3 Report Pair (6) High House then Promatic



#### 2 Following Pair (4) Promatic then Promatic *Hold the Button Down*



#### 3 Report Pair (6) Mec Chondel then Promatic (Lift)



#### 3 Report Pair (6) Promatic (A) then Promatic (B)

### The Pit

\*\* Traps are the two on the trailer \*\*





# The Menu – 09/07/2024

#### The Menu Is Only A Suggestion

| 1)                              | Trap Field | _ | 3 | Report Pair    | - Trap House then Promatic Rabbit   | (6) |
|---------------------------------|------------|---|---|----------------|-------------------------------------|-----|
| 2)                              | 5-Stand    | - | 3 | Report Pair    | - High House then Promatic Incomer  | (6) |
| 3)