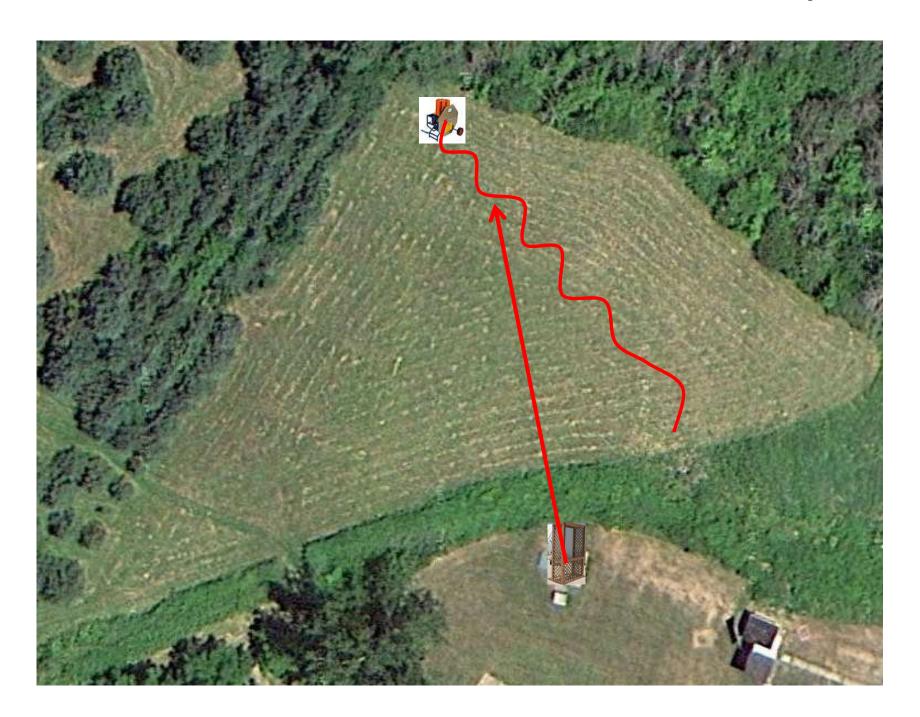

# 3 Report Pair (6) Trap House then Promatic Rabbit

# Trap Field



#### 3 Simo Pair (6) High House and Promatic (Incomer)

# 5-Stand



#### 3 Report Pair (6) Low House then Promatic



# 2 Following Pair (4) Promatic then Promatic *Hold the Button Down*

# **Gallows**



# 3 Report Pair (6) Promatic then Overhead Promatic



#### 3 Report Pair (6) High House then Promatic



#### 2 Following Pair (4) Promatic then Promatic *Hold the Button Down*



#### 3 Report Pair (6) Mec Chondel then Promatic (Lift)



#### 3 Report Pair (6) Promatic (A) then Promatic (B)

### The Pit

\*\* Traps are the two on the trailer \*\*





# The Menu – 09/07/2024

#### The Menu Is Only A Suggestion

| 1)                              | Trap Field | _ | 3 | Report Pair    | - Trap House then Promatic Rabbit   | (6) |
|---------------------------------|------------|---|---|-