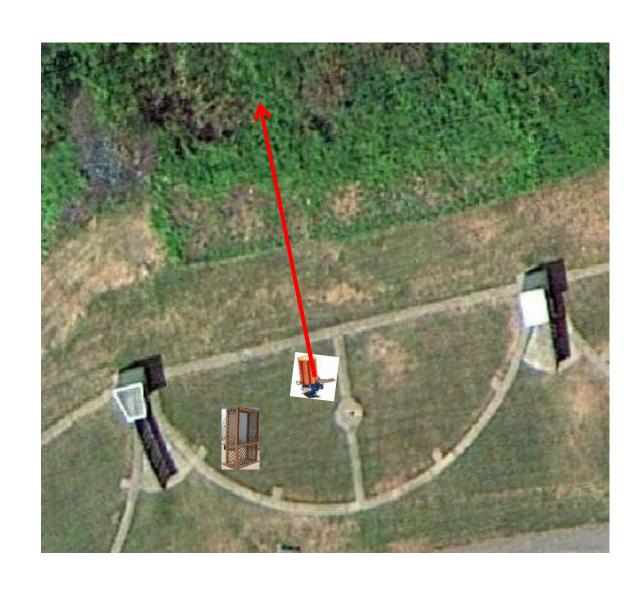

# 3 Report Pair (6) Trap House then Promatic Rabbit

# Trap Field



#### 3 Simo Pair (6) High House and Promatic (Incomer)

# 5-Stand



#### 3 Report Pair (6) Low House then Promatic



# 2 Following Pair (4) Promatic then Promatic *Hold the Button Down*

# **Gallows**



# 3 Report Pair (6) Promatic then Overhead Promatic



#### 3 Report Pair (6) High House then Promatic



#### 2 Following Pair (4) Promatic then Promatic *Hold the Button Down*



#### 3 Report Pair (6) Mec Chondel then Promatic (Lift)



#### 3 Report Pair (6) Promatic (A) then Promatic (B)

### The Pit

\*\* Traps are the two on the trailer \*\*





# The Menu – 09/07/2024

#### The Menu Is Only A Suggestion

| 1)                              | Trap Field | _ | 3 | Report Pair    | - Trap House then Promatic Rabbit   | (6) |
|---------------------------------|------------|---|---|----------------|-------------------------------------|-----|
| 2)                              | 5-Stand    | - | 3 | Report Pair    | - High House then Promatic Incomer  | (6) |
| 3)                              | Skeet #2   | - | 3 | Report Pair    | - Low House then Promatic           | (6) |
| 4)                              | Gallows    | - | 2 | Following Pair | - Promatic then