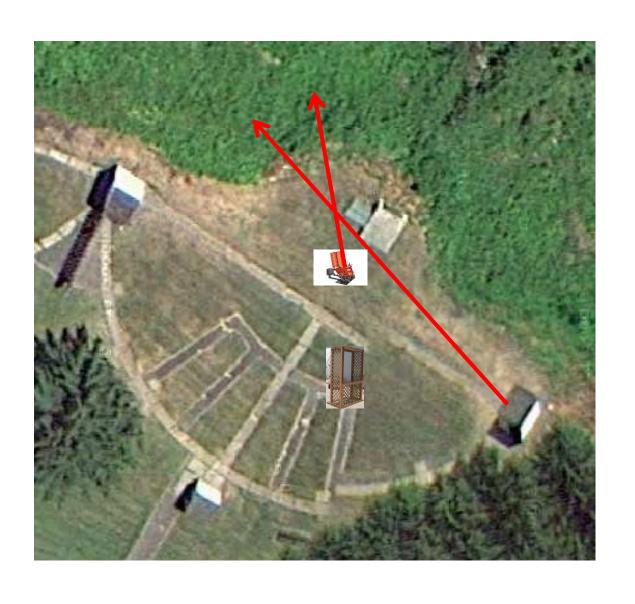

# **Gallows**

# 2 Following Pair (4) Promatic then Promatic *Hold the Button Down*