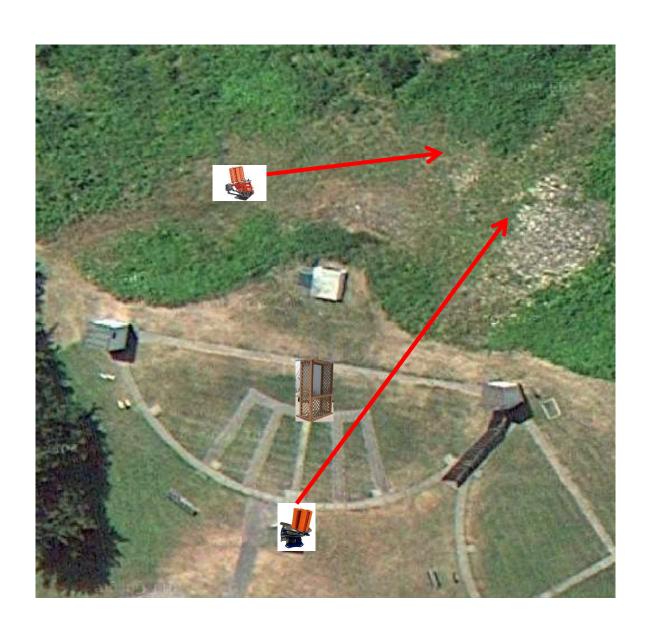

# 3 Report Pair (6) Trap House then Promatic Rabbit

# Trap Field



#### 3 Simo Pair (6) High House and Promatic (Incomer)

# 5-Stand



#### 3 Report Pair (6) Low House then Promatic



# 2 Following Pair (4) Promatic then Promatic *Hold the Button Down*

# **Gallows**



# 3 Report Pair (6) Promatic then Overhead Promatic



#### 3 Report Pair (6) High House then Promatic



#### 2 Following Pair (4) Promatic then Promatic *Hold the Button Down*



#### 3 Report Pair (6) Mec Chondel then Promatic (Lift)



#### 3 Report Pair (6) Promatic (A) then Promatic (B)

### The Pit

\*\* Traps are the two on the trailer \*\*





# The Menu – 09/07/2024

#### The Menu Is Only A Suggestion

| 1)                              | Trap Field | _ | 3 | Report Pair    | - Trap House then Promatic Rabbit   | (6) |
|---------------------------------|------------|---|---|----------------|-------------------------------------|-----|
| 2)                              | 5-Stand    | - | 3 | Report Pair    | - High House then Promatic Incomer  | (6) |
| 3)                              | Skeet #2   | - | 3 | Report Pair    | - Low Ho