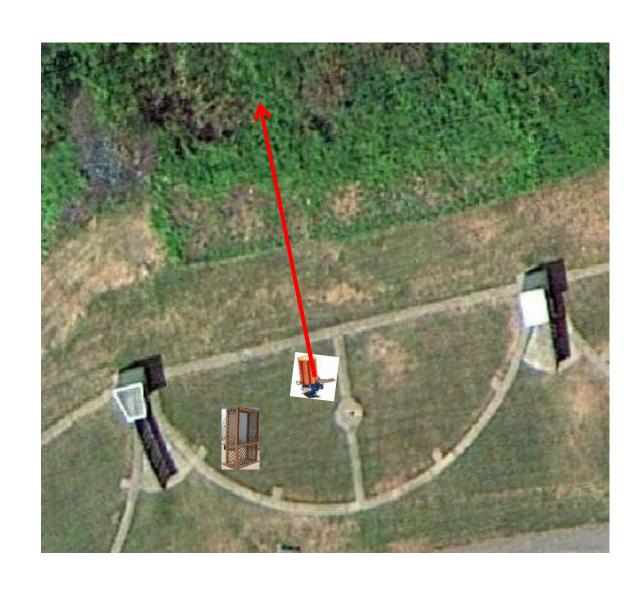

### 3 Report Pair (6) Trap House then Promatic Rabbit

## Trap Field



### 3 Simo Pair (6) High House and Promatic (Incomer)

### 5-Stand



#### 3 Simo Pair (6) Low House and Promatic



# 2 Following Pair (4) Promatic then Promatic *Hold the Button Down*

### **Gallows**



#### 3 Simo Pair (6) Promatic and Overhead Promatic



### 3 Simo Pair (6) High House and Promatic



#### 2 Following Pair (4) Promatic then Promatic *Hold the Button Down*



### 3 Simo Pair (6) Mec Chondel and Promatic (Lift)



### 3 Simo Pair (6) Promatic (A) and Promatic (B)

### The Pit

\*\* Traps are the two on the trailer \*\*





### The Menu – 09/14/2024

#### The Menu Is Only A Suggestion

| 1)                              | Trap Field | - : | Report Pair    | - Trap House then Promatic Rabbit  | (6)  |
|---------------------------------|------------|-----|----------------|------------------------------------|------|
| 2)                              | 5-Stand    | - : | 3 Simo Pair    | - High House and Promatic Incomer  | (6)  |
| 3)                              | Skeet #2   | - : | 3 Simo Pair    | - Low House and Promatic           | (6)  |
| 4)                              | Gallows    | - : | Pollowing Pair | - Promatic then Promatic