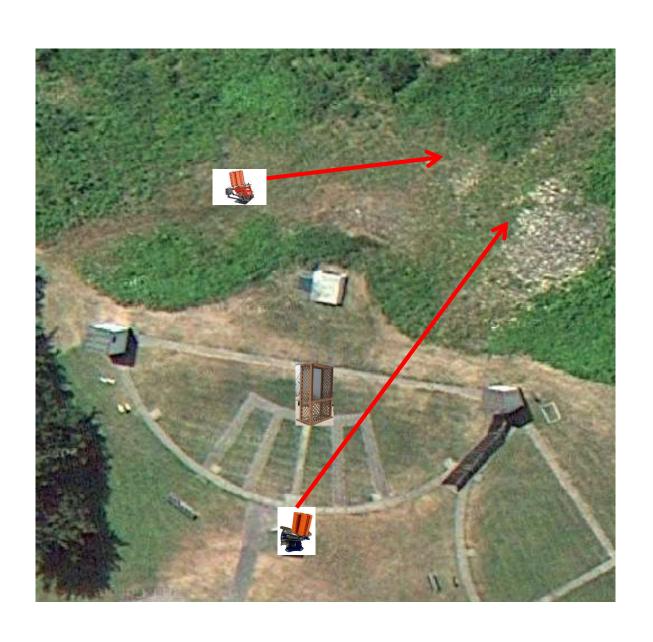

### 3 Report Pair (6) Trap House then Promatic Rabbit

## Trap Field



### 3 Simo Pair (6) High House and Promatic (Incomer)

### 5-Stand



#### 3 Simo Pair (6) Low House and Promatic



# 2 Following Pair (4) Promatic then Promatic *Hold the Button Down*

### **Gallows**



#### 3 Simo Pair (6) Promatic and Overhead Promatic



### 3 Simo Pair (6) High House and Promatic



#### 2 Following Pair (4) Promatic then Promatic *Hold the Button Down*



### 3 Simo Pair (6) Mec Chondel and Promatic (Lift)



### 3 Simo Pair (6) Promatic (A) and Promatic (B)

### The Pit

\*\* Traps are the two on the trailer \*\*





### The Menu – 09/14/2024

#### The Menu Is Only A Suggestion

| 1)                              | Trap Field | - : | Report Pair    | - Trap House then Promatic Rabbit  | (6)  |
|---------------------------------|------------|-----|----------------|------------------------------------|------|
| 2)                              | 5-Stand    | - : | 3 Simo Pair    | - High House and Promatic Incomer  | (6)  |
| 3)                              | Skeet #2   | - : | 3 Simo Pair    | - Low House and Promatic