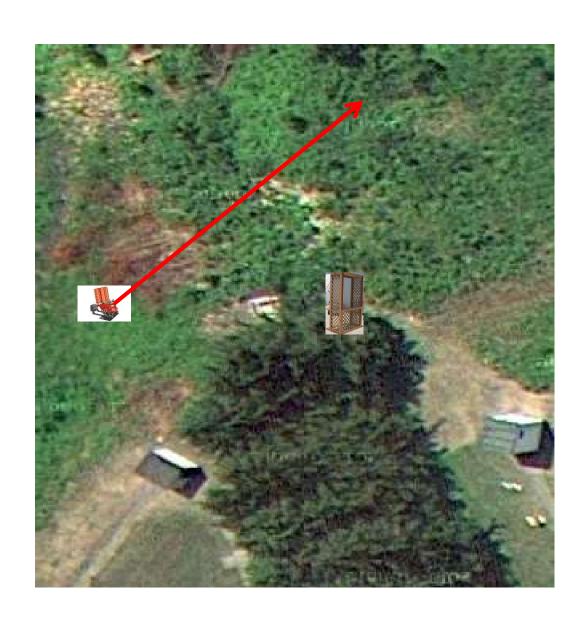

### 3 Report Pair (6) Trap House then Promatic Rabbit

## Trap Field



### 3 Simo Pair (6) High House and Promatic (Incomer)

### 5-Stand



#### 3 Simo Pair (6) Low House and Promatic



# 2 Following Pair (4) Promatic then Promatic *Hold the Button Down*

### **Gallows**



#### 3 Simo Pair (6) Promatic and Overhead Promatic



### 3 Simo Pair (6) High House and Promatic



#### 2 Following Pair (4) Promatic then Promatic *Hold the Button Down*



### 3 Simo Pair (6) Mec Chondel and Promatic (Lift)



### 3 Simo Pair (6) Promatic (A) and Promatic (B)

### The Pit

\*\* Traps are the two on the trailer \*\*





### The Menu – 09/14/2024

#### The Menu Is Only A Suggestion

| 1)                              | Trap Field | - : | Report Pair    | - Trap House then Promatic Rabbit  | (6)  |
|---------------------------------|------------|-----|----------------|------------------------------------|------|
| 2)                              | 5-Stand    | - : | 3 Simo Pair    | - High House and Promatic Incomer  | (6)  |
| 3)                              | Skeet #