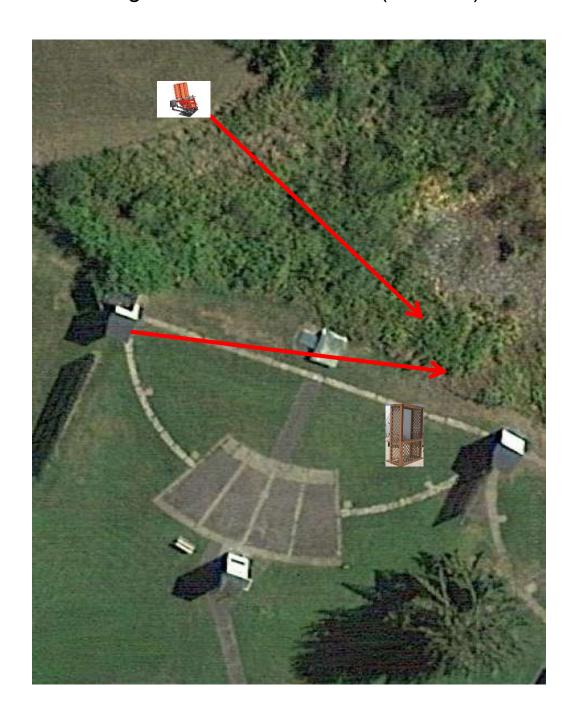

### 3 Report Pair (6) Trap House then Promatic Rabbit

## Trap Field



### 3 Simo Pair (6) High House and Promatic (Incomer)

### 5-Stand



#### 3 Simo Pair (6) Low House and Promatic



# 2 Following Pair (4) Promatic then Promatic *Hold the Button Down*

### **Gallows**



#### 3 Simo Pair (6) Promatic and Overhead Promatic



### 3 Simo Pair (6) High House and Promatic



#### 2 Following Pair (4) Promatic then Promatic *Hold the Button Down*



### 3 Simo Pair (6) Mec Chondel and Promatic (Lift)



### 3 Simo Pair (6) Promatic (A) and Promatic (B)

### The Pit

\*\* Traps are the two on the trailer \*\*





### The Menu – 09/14/2024

#### The Menu Is Only A Suggestion

| 1)                              | Trap Field | - : | Report Pair    | - Trap House then Promatic Rabbit  | (6)  |
|---------------------------------|------------|-----|----------------|------------------------------------|------|
| 2)