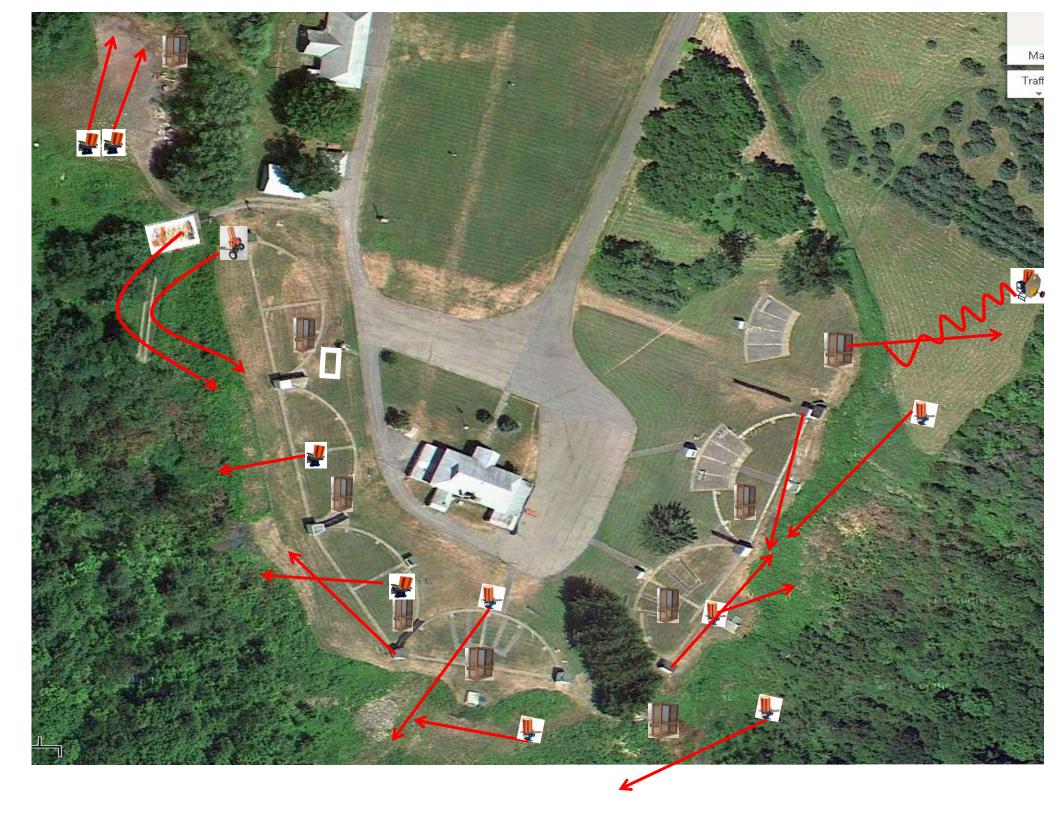

## Trap Field

### 3 Simo Pair (6) High House and Promatic (Incomer)

### 5-Stand

#### 3 Simo Pair (6) Low House and Promatic

# 2 Following Pair (4) Promatic then Promatic *Hold the Button Down*

### **Gallows**

#### 3 Simo Pair (6) Promatic and Overhead Promatic

### 3 Simo Pair (6) High House and Promatic

#### 2 Following Pair (4) Promatic then Promatic *Hold the Button Down*

### 3 Simo Pair (6) Mec Chondel and Promatic (Lift)

### 3 Simo Pair (6) Promatic (A) and Promatic (B)

### The Pit

\*\* Traps are the two on the trailer \*\*

### The Menu – 09/14/2024

#### The Menu Is Only A Suggestion

| 1)                              | Trap Field | - : | Report Pair    | - Trap House then Promatic Rabbit  | (6)  |
|---------------------------------|------------|-----|----------------|------------------------------------|------|
| 2)                              | 5-Stand    | - : | 3 Simo Pair    | - High House and Promatic Incomer  | (6)  |
| 3)                              | Skeet #2   | - : | 3 Simo Pair    | - Low House and Promatic           | (6)  |
| 4)                              | Gallows    | - : | Pollowing Pair | - Promatic then Promatic           | (4)  |
| Hold the Button Down            |            |     |                |                                    |      |
| 5)                              | Skeet #3   | - : | 3 Simo Pair    | - Promatic and Promatic (Overhead) | (6)  |
| 6)                              | Skeet #4   | - : | 3 Simo Pair    | - High House and Promatic          | (6)  |
| 7)                              | Skeet #5   | - : | Pollowing Pair | - Promatic then Promatic           | (4)  |
| Hold the Button Down            |            |     |                |                                    |      |
| 8)                              | Skeet #6   | - : | 3 Simo Pair    | - Mec Chondel and Promatic (Lift)  | (6)  |
| 9)                              | The Pit    | - : | 3 Simo Pair    | - Promatic (A) and Promatic (B)    | (6)  |
| Club Phone Number: 315-894-2938 |            |     |                |                                    | (50) |