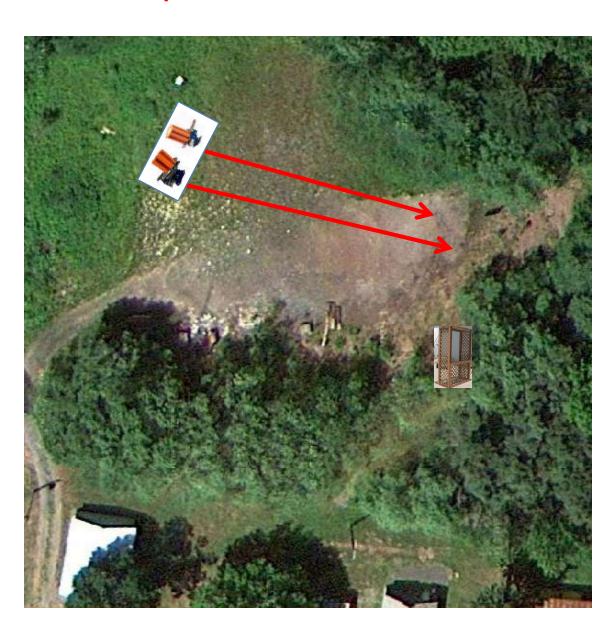

### 3 Report Pair (6) Trap House then Promatic Rabbit

### The Pit

\*\* Traps are the two on the trailer \*\*