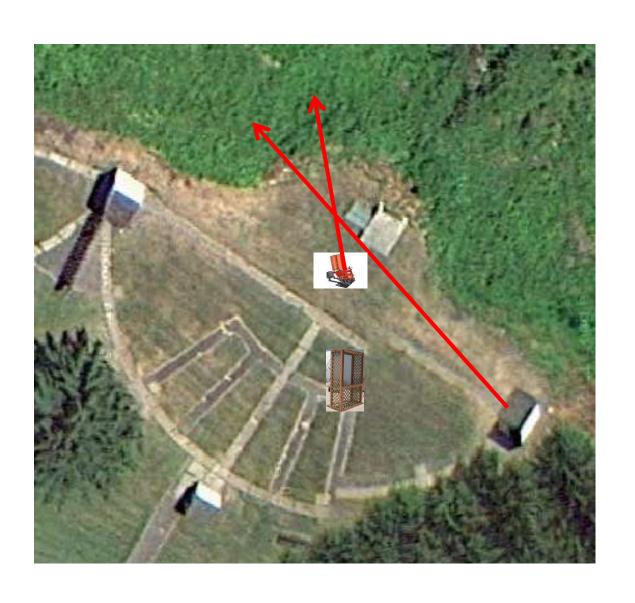

### 3 Report Pair (6) Trap House then Promatic Rabbit

## Trap Field



### 3 Simo Pair (6) High House and Promatic (Incomer)

### 5-Stand



#### 3 Simo Pair (6) Low House and Promatic



# 2 Following Pair (4) Promatic then Promatic *Hold the Button Down*

### **Gallows**



#### 3 Simo Pair (6) Promatic and Overhead Promatic



### 3 Simo Pair (6) High House and Promatic



#### 2 Following Pair (4) Promatic then Promatic *Hold the Button Down*



### 3 Simo Pair (6) Mec Chondel and Promatic (Lift)



### 3 Simo Pair (6) Promatic (A) and Promatic (B)

### The Pit

\*\* Traps are the two on the trailer \*\*





### The Menu – 09/14/2024

#### The Menu Is Only A Suggestion

| 1)                              | Trap Field | - : | Report Pair    | - Trap House then Promatic Rabbit  | (6)  |
|---------------------------------|------------|-----|----------------|------------------------------------|------|
| 2)                              | 5-Stand    | - : | 3 Simo Pair