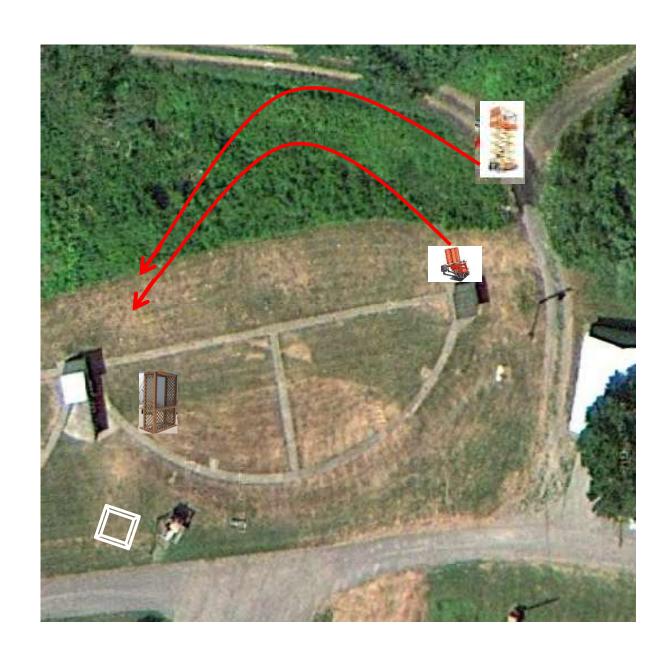

### 3 Report Pair (6) Trap House then Promatic Rabbit

## Trap Field



### 3 Simo Pair (6) High House and Promatic (Incomer)

### 5-Stand



#### 3 Simo Pair (6) Low House and Promatic



# 2 Following Pair (4) Promatic then Promatic *Hold the Button Down*

### **Gallows**



#### 3 Simo Pair (6) Promatic and Overhead Promatic



### 3 Simo Pair (6) High House and Promatic



#### 2 Following Pair (4) Promatic then Promatic *Hold the Button Down*



### 3 Simo Pair (6) Mec Chondel and Promatic (Lift)



### 3 Simo Pair (6) Promatic (A) and Promatic (B)

### The Pit

\*\* Traps are the two on the trailer \*\*





### The Menu – 09/14/2024

#### The Menu Is Only A Suggestion

| 1)                              | Trap Field | - : | Report Pair    | - Trap House then Promatic Rabbit  | (6)  |
|---------------------------------|------------|-----|----------------|------------------------------------|------|
| 2)                              | 5-Stand    | - : | 3 Simo Pair    | - High House and Promatic Incomer  | (6)  |
| 3)                              | Skeet #2   | - : | 3 Simo Pair    | - Low House and Promatic           | (6)  |
| 4)                              | Gallows    | - : | Pollowing Pair | - Promatic then Promatic           | (4)  |
| Hold the Button Down            |