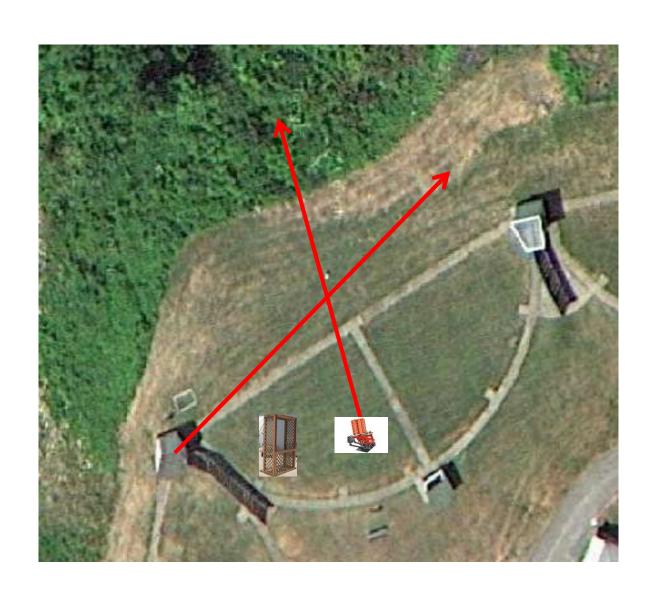

### 3 Report Pair (6) Trap House then Promatic Rabbit

## Trap Field



### 3 Simo Pair (6) High House and Promatic (Incomer)

### 5-Stand



#### 3 Simo Pair (6) Low House and Promatic



# 2 Following Pair (4) Promatic then Promatic *Hold the Button Down*

### **Gallows**



#### 3 Simo Pair (6) Promatic and Overhead Promatic



### 3 Simo Pair (6) High House and Promatic



#### 2 Following Pair (4) Promatic then Promatic *Hold the Button Down*



### 3 Simo Pair (6) Mec Chondel and Promatic (Lift)



### 3 Simo Pair (6) Promatic (A) and Promatic (B)

### The Pit

\*\* Traps are the two on the trailer \*\*





### The Menu – 09/14/2024

#### The Menu Is Only A Suggestion

| 1)                              | Trap Field | - : | Report Pair    | - Trap House then Promatic Rabbit  | (6)  |
|---------------------------------|------------|-----|----------------|------------------------------------|------|
| 2)                              | 5-Stand    | - : | 3 Simo Pair    | - High House and Promatic Incomer  | (6)  |
| 3)                              | Skeet #2   | - : | 3 Simo Pair    | - Low House and Promatic           | (6)  |
| 4)