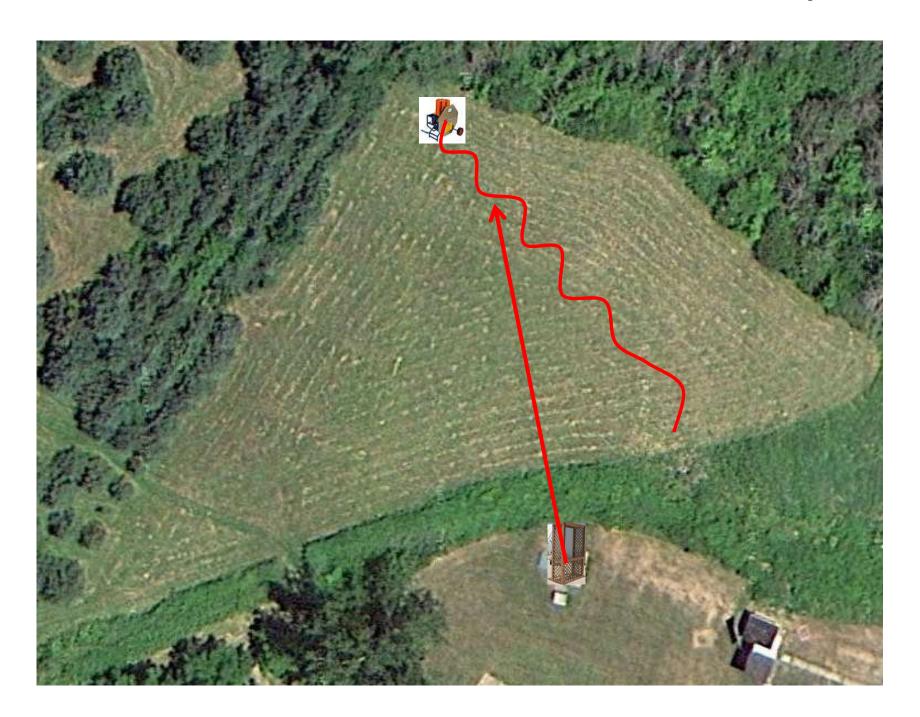

### 3 Report Pair (6) Trap House then Promatic Rabbit

## Trap Field



### 3 Simo Pair (6) High House and Promatic (Incomer)

### 5-Stand



#### 3 Simo Pair (6) Low House and Promatic



# 2 Following Pair (4) Promatic then Promatic *Hold the Button Down*

### **Gallows**



#### 3 Simo Pair (6) Promatic and Overhead Promatic



### 3 Simo Pair (6) High House and Promatic



#### 2 Following Pair (4) Promatic then Promatic *Hold the Button Down*



### 3 Simo Pair (6) Mec Chondel and Promatic (Lift)



### 3 Simo Pair (6) Promatic (A) and Promatic (B)

### The Pit

\*\* Traps are the two on the trailer \*\*





### The Menu – 09/14/2024

#### The Menu Is Only A Suggestion

| 1)                              | Trap Field | - : | Report Pair    | - Trap House then Promatic Rabbit  | (6)  |
|---------------------------------|------------|-----|---------------