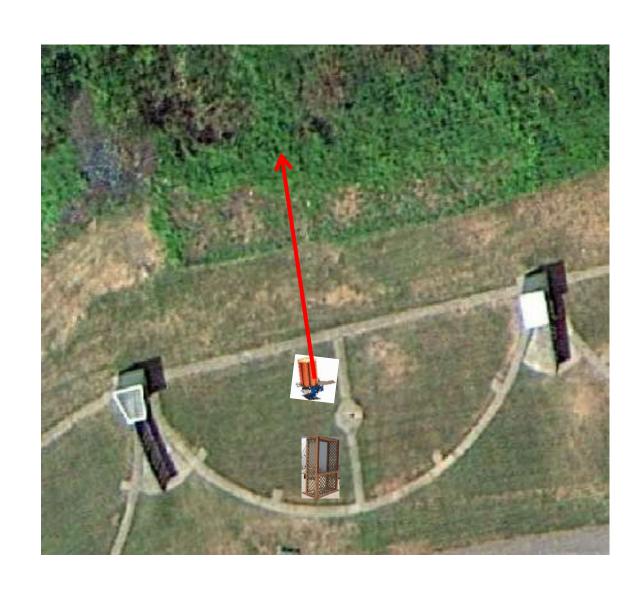

### The Pit

\*\* Traps are the two on the trailer \*\*

### 3 Report Pair (6) Promatic (A) then Promatic (B)