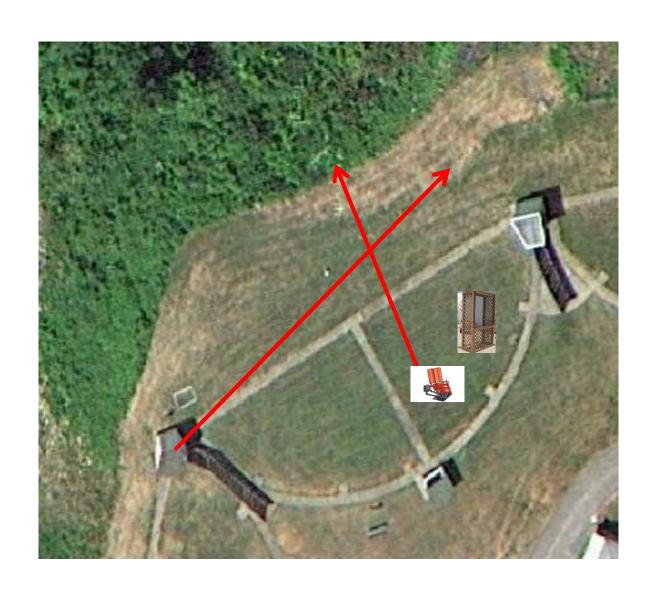

### **Gallows**

# 2 Following Pair (4) Promatic then Promatic *Hold the Button Down*

#### 2 Following Pair (4) Promatic then Promatic *Hold the Button Down*