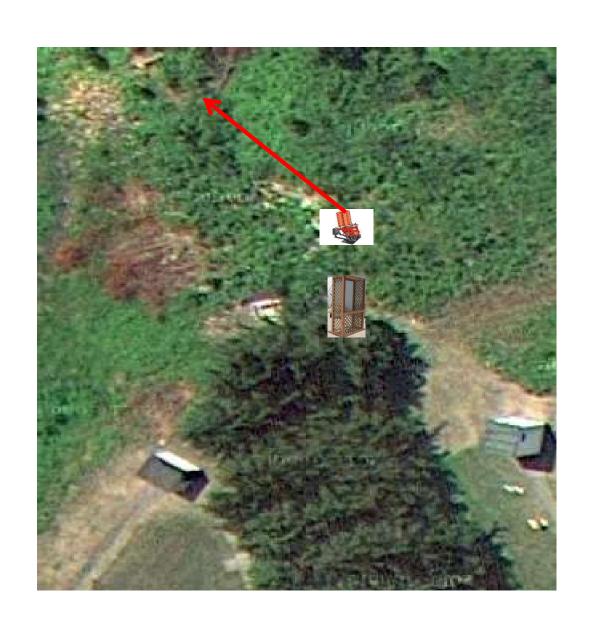

### The Pit

\*\* Traps are the two on the trailer \*\*

### 3 Report Pair (6) Promatic (A) then Promatic (B)