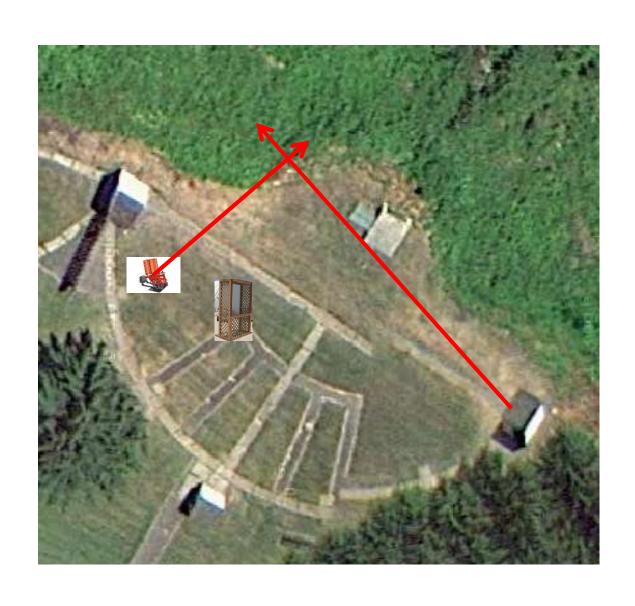

## 3 Report Pair (6) Trap House then Promatic Rabbit \*\* Use Ramps \*\*

## Trap Field



### 3 Report Pair (6) High House then Promatic

### 5-Stand



#### 3 Report Pair (6) Low House then Promatic



# 2 Following Pair (4) Promatic then Promatic *Hold the Button Down*

### **Gallows**



#### 3 Simo Pair (6) Promatic and Overhead Promatic



### 3 Report Pair (6) High House then Promatic



#### 2 Following Pair (4) Promatic then Promatic *Hold the Button Down*



#### 3 Report Pair (6) Mec Chondel then Promatic (Lift)



### 3 Report Pair (6) Promatic (A) then Promatic (B)

### The Pit

\*\* Traps are the two on the trailer \*\*





### The Menu – 10/05/2024

#### The Menu Is Only A Suggestion

| 1)                              | Trap Field | _ | 3 Report | Pair      | - Trap House then Promatic Rabbit  | (6)  |
|---------------------------------|------------|---|----------|-----------|------------------------------------|------|
| 2)                              | 5-Stand    | - |