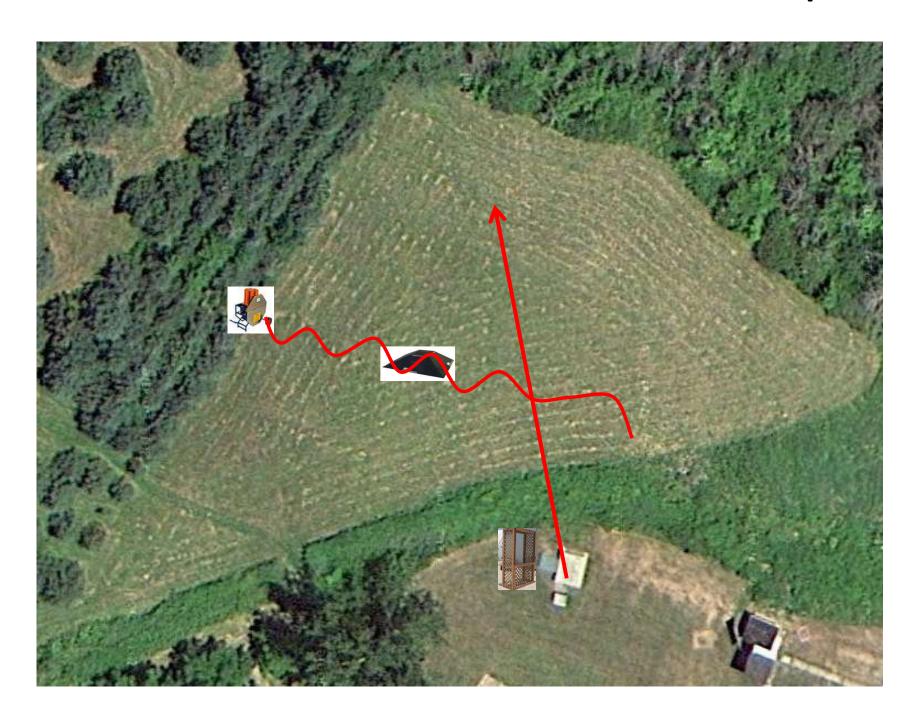

## 3 Report Pair (6) Trap House then Promatic Rabbit \*\* Use Ramps \*\*

## Trap Field