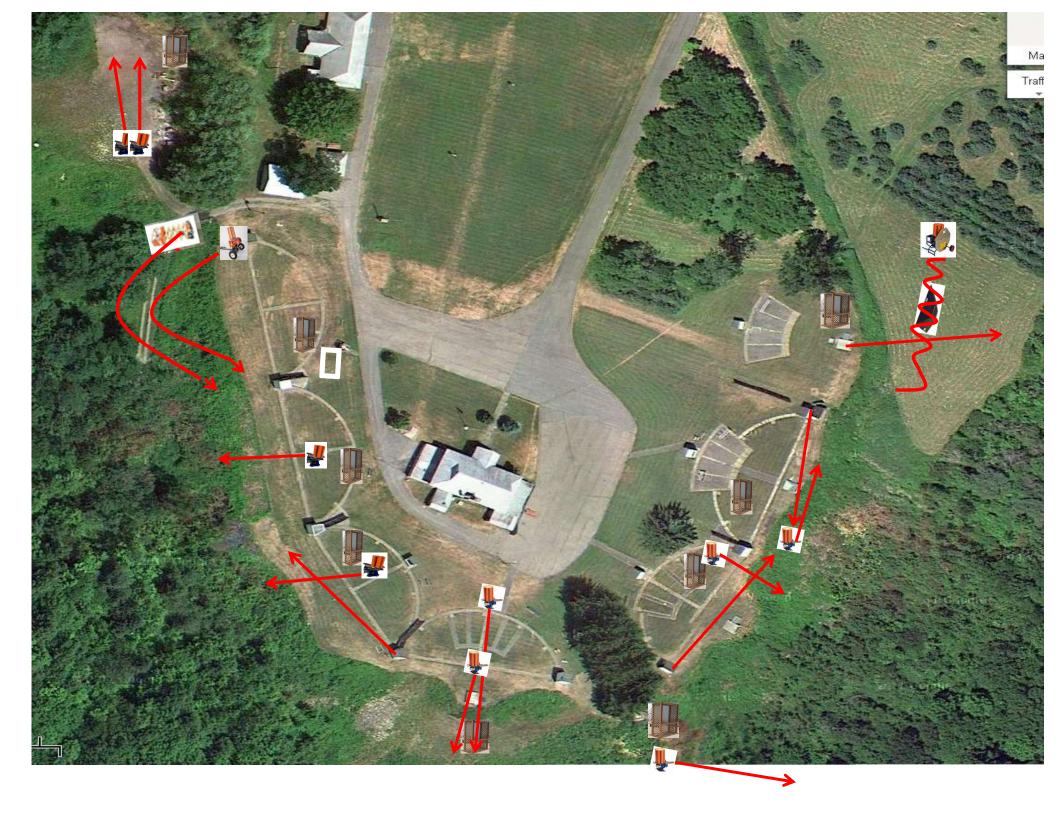

### The Menu – 10/05/2024

#### The Menu Is Only A Suggestion

| 1)                              | Trap Field | _ | 3 Report | Pair      | - Trap House then Promatic Rabbit  | (6)  |
|---------------------------------|------------|---|----------|-----------|------------------------------------|------|
| 2)                              | 5-Stand    | - | 3 Report | Pair      | - High House then Promatic         | (6)  |
| 3)                              | Skeet #2   | - | 3 Report | Pair      | - Low House then Promatic          | (6)  |
| 4)                              | Gallows    | - | 2 Follow | ving Pair | - Promatic then Promatic           | (4)  |
|                                 |            |   |          |           | Hold the Button Down               |      |
| 5)                              | Skeet #3   | _ | 3 Simo E | Pair      | - Promatic and Promatic (Overhead) | (6)  |
| 6)                              | Skeet #4   | - | 3 Report | Pair      | - High House then Promatic         | (6)  |
| 7)                              | Skeet #5   | _ | 2 Follow | ving Pair | - Promatic then Promatic           | (4)  |
|                                 |            |   |          |           | Hold the Button Down               |      |
| 8)                              | Skeet #6   | _ | 3 Report | Pair      | - Mec Chondel then Promatic (Lift) | (6)  |
| 9)                              | The Pit    | - | 3 Report | Pair      | - Promatic (A) then Promatic (B)   | (6)  |
| Club Phone Number: 315-894-2938 |            |   |          |           |                                    |      |
|                                 |            |   |          |           |                                    | (50) |