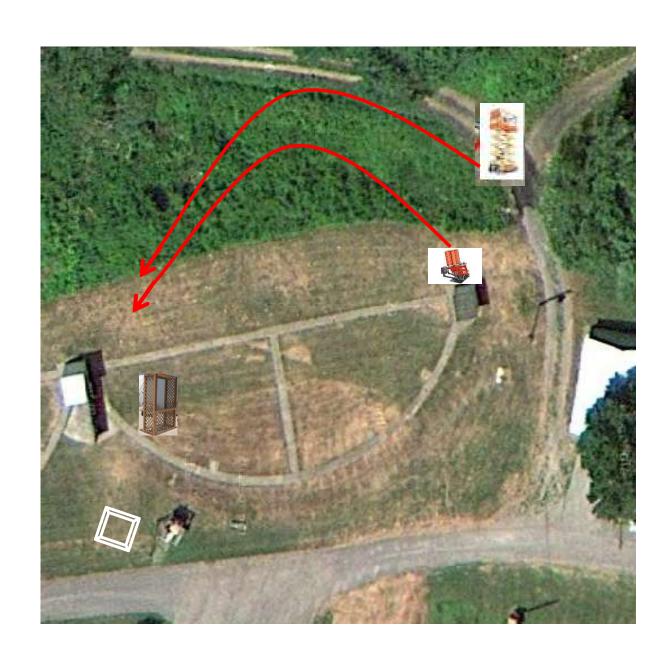

## 3 Report Pair (6) Trap House then Promatic Rabbit \*\* Use Ramps \*\*

## Trap Field



### 3 Report Pair (6) High House then Promatic

### 5-Stand



#### 3 Report Pair (6) Low House then Promatic



# 2 Following Pair (4) Promatic then Promatic *Hold the Button Down*

### **Gallows**



#### 3 Simo Pair (6) Promatic and Overhead Promatic



### 3 Report Pair (6) High House then Promatic



#### 2 Following Pair (4) Promatic then Promatic *Hold the Button Down*



#### 3 Report Pair (6) Mec Chondel then Promatic (Lift)



### 3 Report Pair (6) Promatic (A) then Promatic (B)

### The Pit

\*\* Traps are the two on the trailer \*\*





### The Menu – 10/05/2024

#### The Menu Is Only A Suggestion

| 1)                              | Trap Field | _ | 3 Report | Pair      | - Trap House then Promatic Rabbit  | (6)  |
|---------------------------------|------------|---|----------|-----------|------------------------------------|------|
| 2)                              | 5-Stand    | - | 3 Report | Pair      | - High House then Promatic         | (6)  |
| 3)                              | Skeet #2   | - | 3 Report | Pair      | - Low House then Promatic          | (6)  |
| 4)                              | Gallows    | - | 2 Follow | ving Pair | - Promatic then Promatic           | (4)  |
|