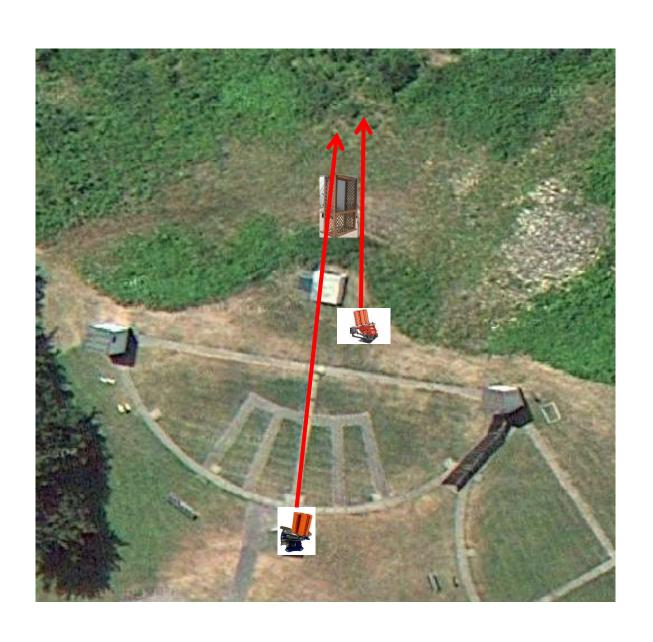

## Trap Field

## 3 Report Pair (6) Trap House then Promatic Rabbit \*\* Use Ramps \*\*