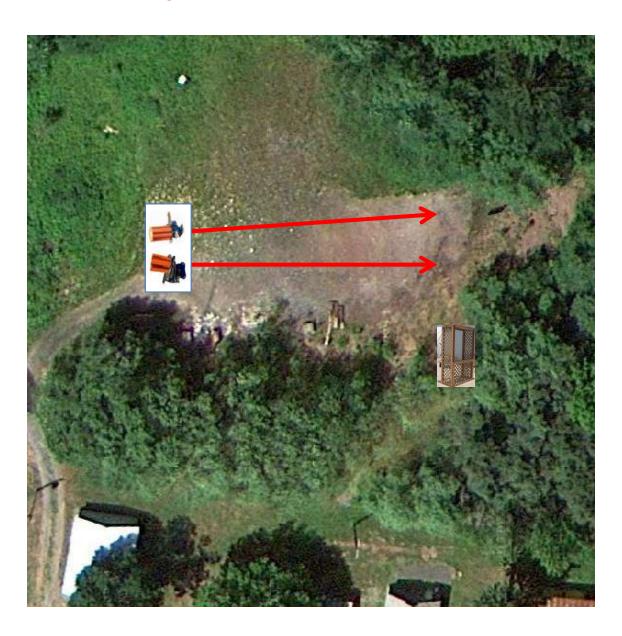

## 3 Report Pair (6) Trap House then Promatic Rabbit \*\* Use Ramps \*\*

### The Pit

\*\* Traps are the two on the trailer \*\*