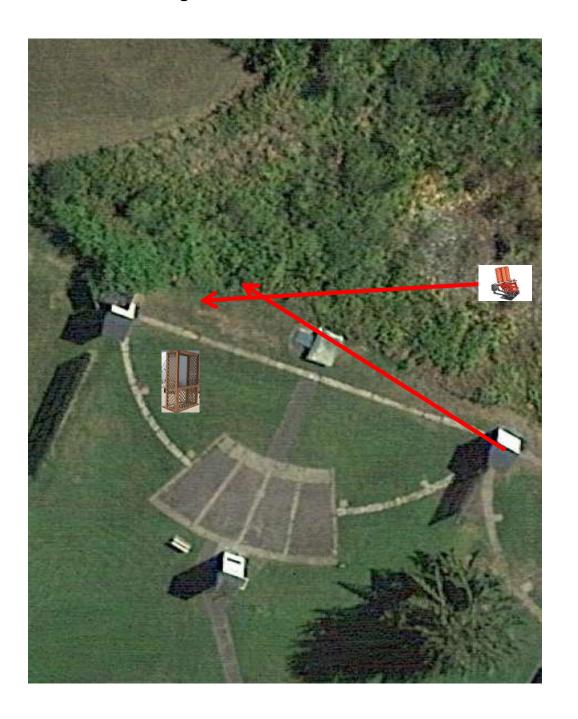

# 3 Report Pair (6) Trap House then Promatic Rabbit \*\* Use Ramps \*\*

# Trap Field



#### 3 Simo Pair (6) High House and Promatic

### 5-Stand



#### 3 Simo Pair (6) High House and Promatic



# 2 Following Pair (4) Promatic then Promatic Hold the Button Down

### **Gallows**



## 3 Report Pair (6) Promatic and Overhead Promatic



#### 3 Simo Pair (6) High House and Mec Chondel



#### 3 Simo Pair (6) Promatic (Left-Teal) and Promatic (Right)



## 2 Report Pair (4) Promatic (Lift) then Promatic (Life)



#### 3 Report Pair (6) Promatic (A) then Promatic (B)

### The Pit

\*\* Traps are the two on the trailer \*\*





# The Menu – 10/19/2024

#### The Menu Is Only A Suggestion

| 1)                              | Trap Field | - : | Report Pair      | - Trap House then Promatic Rabbit           | (6)     |
|---------------------------------|------------|-----|------------------|---------------------------------------------|----