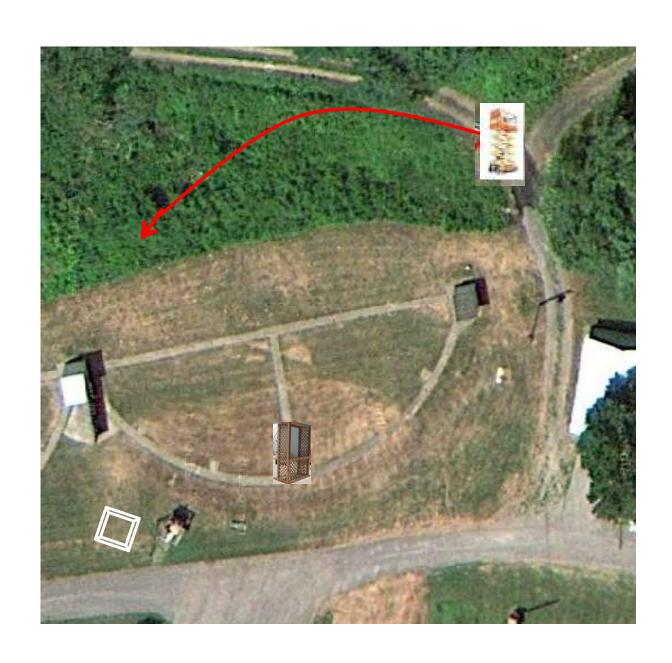

#### 3 Report Pair (6) Promatic (A) then Promatic (B)

### The Pit

\*\* Traps are the two on the trailer \*\*