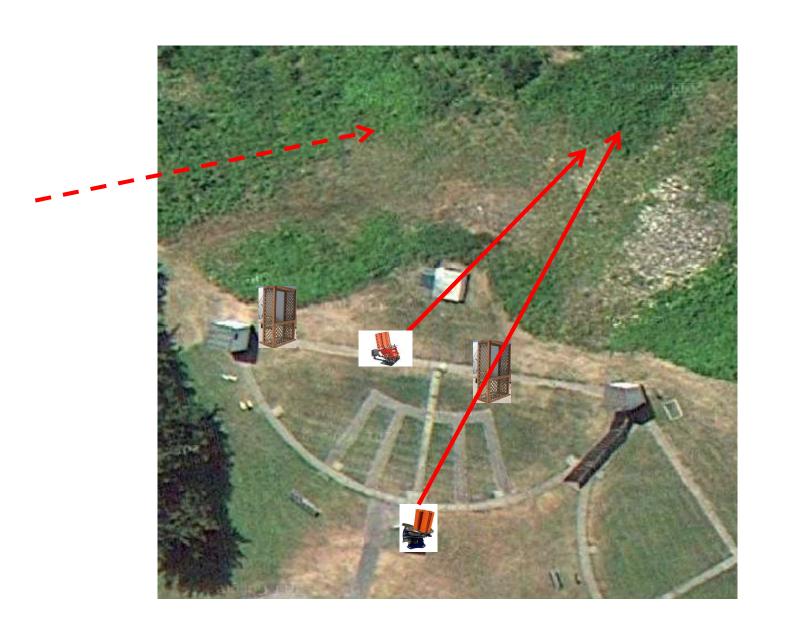

# 3 Report Pair (6) Trap House then Promatic Rabbit \*\* Use Ramps \*\*

# Trap Field