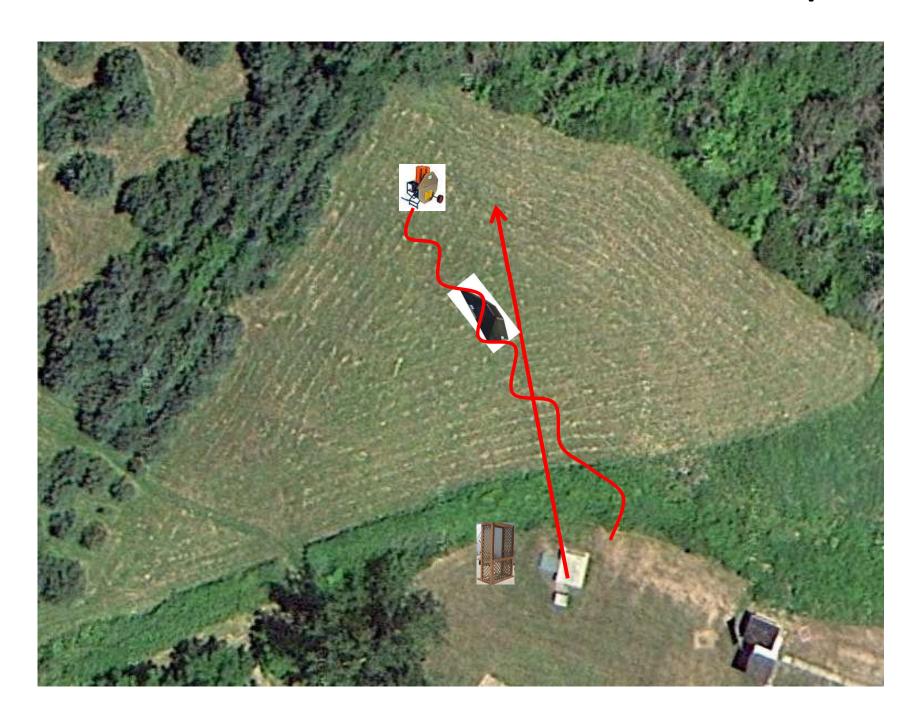

# 3 Report Pair (6) Trap House then Promatic Rabbit \*\* Use Ramps \*\*

# Trap Field



#### 3 Simo Pair (6) High House and Promatic

### 5-Stand



#### 3 Simo Pair (6) High House and Promatic



# 2 Following Pair (4) Promatic then Promatic Hold the Button Down

### **Gallows**



## 3 Report Pair (6) Promatic and Overhead Promatic



#### 3 Simo Pair (6) High House and Mec Chondel



#### 3 Simo Pair (6) Promatic (Left-Teal) and Promatic (Right)



## 2 Report Pair (4) Promatic (Lift) then Promatic (Life)



#### 3 Report Pair (6) Promatic (A) then Promatic (B)

### The Pit

\*\* Traps are the two on the trailer \*\*





# The Menu – 10/19/2024

#### The Menu Is Only A Suggestion

| 1)                              | Trap Field | - : | Report Pair      | - Trap House then Promatic Rabbit           | (6)     |
|---------------------------------|------------|-----|--------