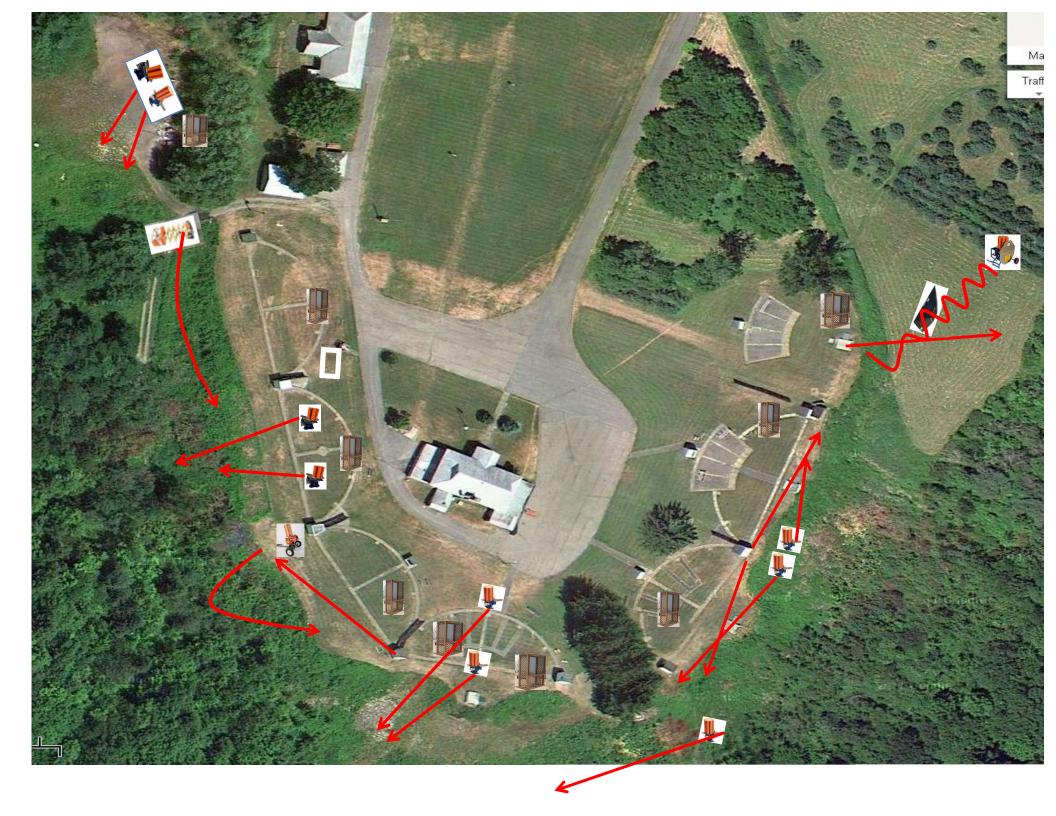

# 3 Report Pair (6) Trap House then Promatic Rabbit \*\* Use Ramps \*\*

# Trap Field

#### 3 Simo Pair (6) High House and Promatic

### 5-Stand

# 2 Following Pair (4) Promatic then Promatic Hold the Button Down

### **Gallows**

## 3 Report Pair (6) Promatic and Overhead Promatic

#### 3 Simo Pair (6) High House and Mec Chondel

#### 3 Simo Pair (6) Promatic (Left-Teal) and Promatic (Right)

## 2 Report Pair (4) Promatic (Lift) then Promatic (Life)

#### 3 Report Pair (6) Promatic (A) then Promatic (B)

### The Pit

\*\* Traps are the two on the trailer \*\*

# The Menu – 10/19/2024

#### The Menu Is Only A Suggestion

| 1)                              | Trap Field | - : | Report Pair      | - Trap House then Promatic Rabbit           | (6)     |
|---------------------------------|------------|-----|------------------|---------------------------------------------|---------|
| 2)                              | 5-Stand    | - : | 3 Simo Pair      | - Low House and Promatic                    | (6)     |
| 3)                              | Skeet #2   | - : | 3 Simo Pair      | - High House and Promatic                   | (6)     |
| 4)                              | Gallows    | - : | 2 Following Pair | - Promatic then Promatic                    | (4)     |
|                                 |            |     |                  | Hold the Button Down                        |         |
| 5)                              | Skeet #3   | - : | 3 Report Pair    | - Promatic then Promatic (Overhead)         | (6)     |
| 6)                              | Skeet #4   | - : | 3 Simo Pair      | - High House and Mec Chondel                | (6)     |
| 7)                              | Skeet #5   | - : | Simo Pair        | - Promatic (Left-Teal) and Promatic (Right) | (6)     |
| 8)                              | Skeet #6   | - : | Report Pair      | - Mec Chondel then Promatic (Lift)          | (4)     |
| 9)                              | The Pit    | - ; | Report Pair      | - Promatic (A) then Promatic (B)            | (6)<br> |
| Club Phone Number: 315-894-2938 |            |     |                  |                                             | (50)    |