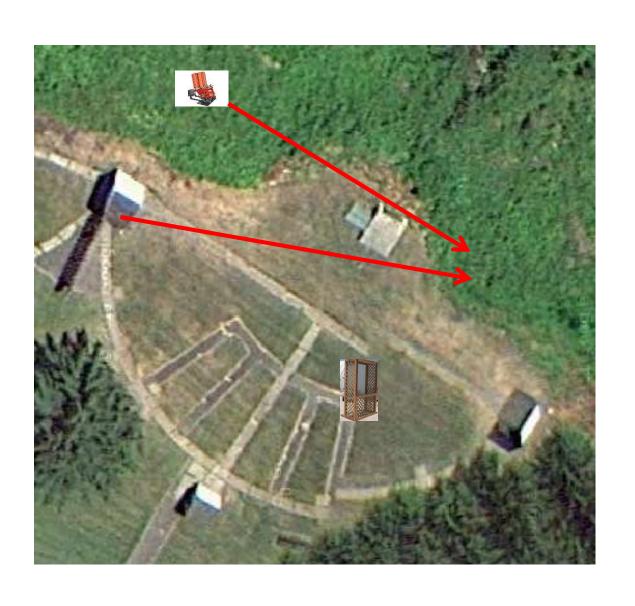

# 3 Report Pair (6) Trap House then Promatic Rabbit \*\* Use Ramps \*\*

# Trap Field



#### 3 Simo Pair (6) High House and Promatic

### 5-Stand



#### 3 Simo Pair (6) High House and Promatic



# 2 Following Pair (4) Promatic then Promatic Hold the Button Down

### **Gallows**



## 3 Report Pair (6) Promatic and Overhead Promatic



#### 3 Simo Pair (6) High House and Mec Chondel



#### 3 Simo Pair (6) Promatic (Left-Teal) and Promatic (Right)



## 2 Report Pair (4) Promatic (Lift) then Promatic (Life)



#### 3 Report Pair (6) Promatic (A) then Promatic (B)

### The Pit

\*\* Traps are the two on the trailer \*\*





# The Menu – 10/19/2024

#### The Menu Is Only A Suggestion

| 1)                              | Trap Field | - : | Report Pair      | - Trap House then Promatic Rabbit           | (6)     |
|---------------------------------|------------|-----|------------------|---------------------------------------------|---------|
| 2)                              | 5-Sta