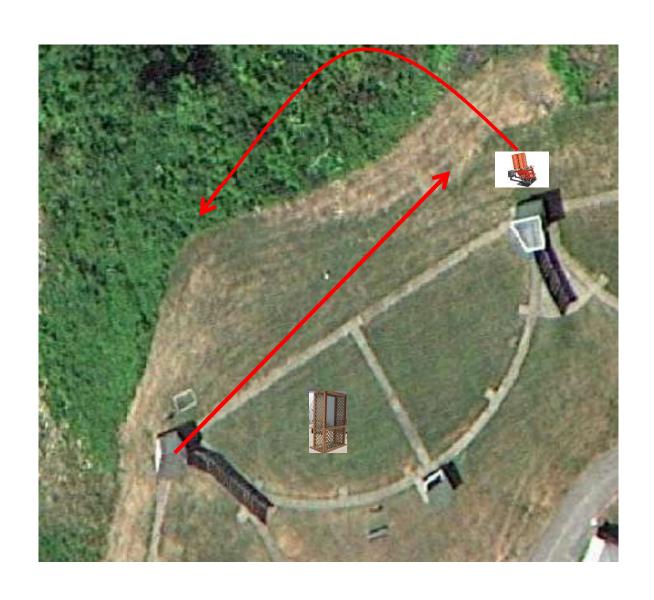

# 3 Report Pair (6) Trap House then Promatic Rabbit \*\* Use Ramps \*\*

# Trap Field



#### 3 Simo Pair (6) High House and Promatic

### 5-Stand



#### 3 Simo Pair (6) High House and Promatic



# 2 Following Pair (4) Promatic then Promatic Hold the Button Down

### **Gallows**



## 3 Report Pair (6) Promatic and Overhead Promatic



#### 3 Simo Pair (6) High House and Mec Chondel



#### 3 Simo Pair (6) Promatic (Left-Teal) and Promatic (Right)



## 2 Report Pair (4) Promatic (Lift) then Promatic (Life)



#### 3 Report Pair (6) Promatic (A) then Promatic (B)

### The Pit

\*\* Traps are the two on the trailer \*\*





# The Menu – 10/19/2024

#### The Menu Is Only A Suggestion

| 1)                              | Trap Field | - : | Report Pair      | - Trap House then Promatic Rabbit           | (6)     |
|---------------------------------|------------|-----|------------------|---------------------------------------------|---------|
| 2)                              | 5-Stand    | - : | 3 Simo Pair      | - Low House and Promatic                    | (6)     |
| 3)                              | Skeet #2   | - : | 3 Simo Pair      | - High House and Promatic