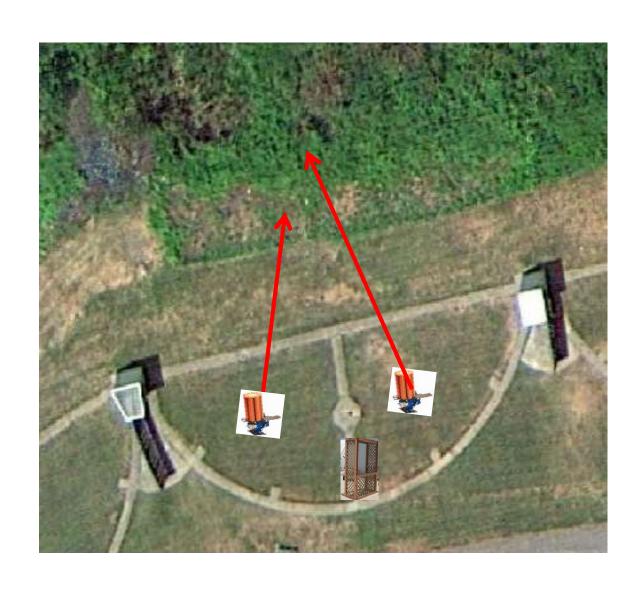

# 2 Following Pair (4) Promatic then Promatic Hold the Button Down

### **Gallows**