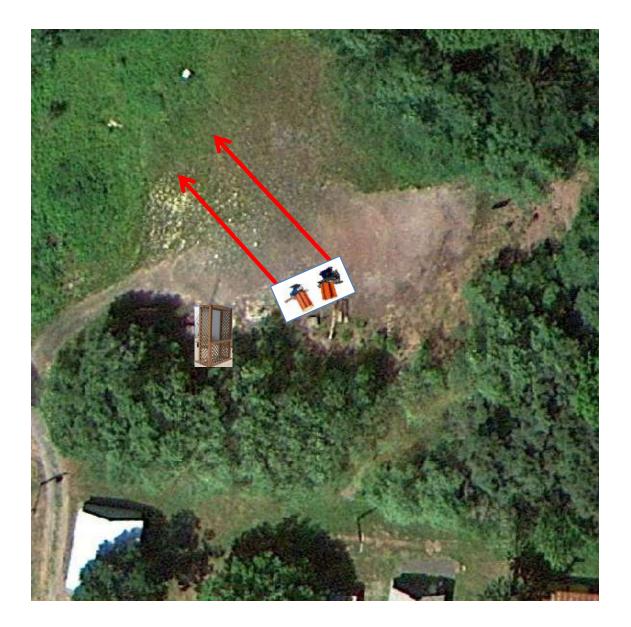

# The Pit

#### **2 Report Pair (4)** Promatic (Lift) then Promatic (Lift)

3 Report Pair (6) Promatic (A) then Promatic (B) \*\* Traps are the two on the trailer \*\*