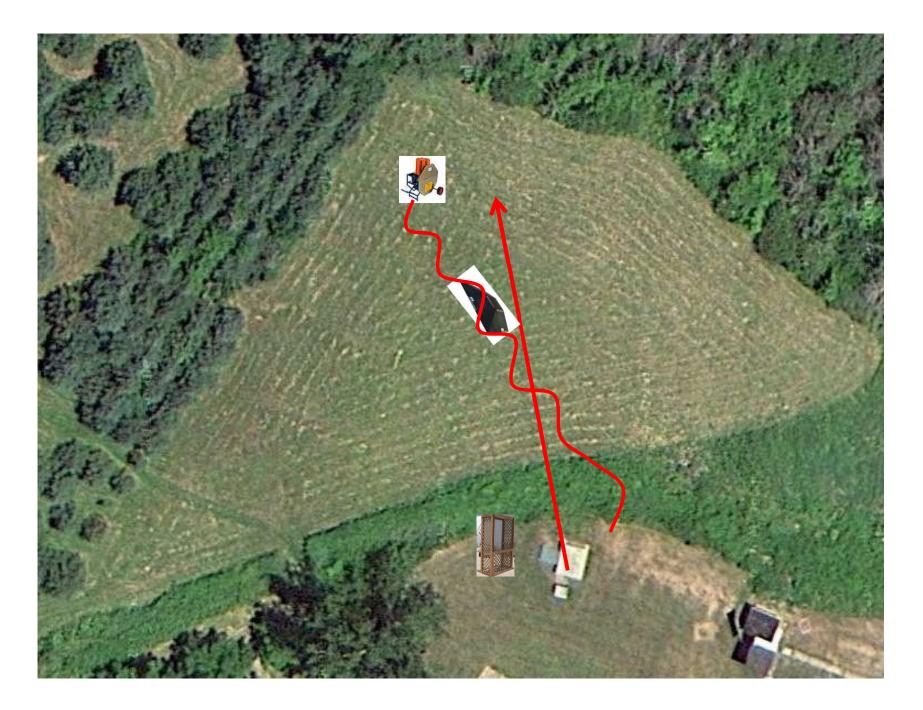

3 Report Pair (6) Trap House then Promatic Rabbit \*\* Use Ramps \*\*

# Trap Field



3 Simo Pair (6) High House and Promatic

## 5-Stand



3 Simo Pair (6) High House and Promatic



2 Following Pair (4) Promatic then Promatic Hold the Button Down

# Gallows



3 Report Pair (6) Promatic and Overhead Promatic



3 Simo Pair (6) High House and Mec Chondel



3 Simo Pair (6) Promatic (Left-Teal) and Promatic (Right)



#### **2 Report Pair (4)** Promatic (Lift) then Promatic (Lift)



3 Report Pair (6) Promatic (A) then Promatic (B) \*\* Traps are the two on the trailer \*\*

# The Pit





# The Menu – 10/26/2024

#### The Menu Is Only A Suggestion

| 1)                             | Trap Field | - | 3 Report Pair    | - Trap House then Promatic Rabbit           | (6)  |
|--------------------------------|------------|---|------------------|--------------------------------