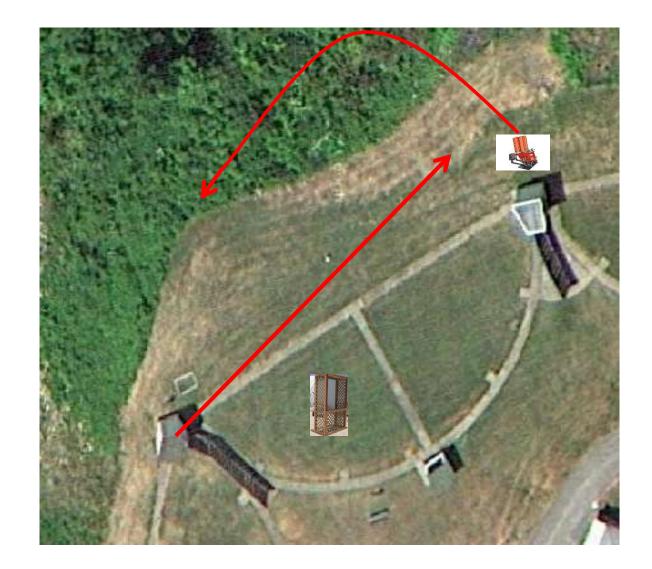

## 5-Stand

3 Simo Pair (6) High House and Promatic

2 Following Pair (4) Promatic then Promatic Hold the Button Down