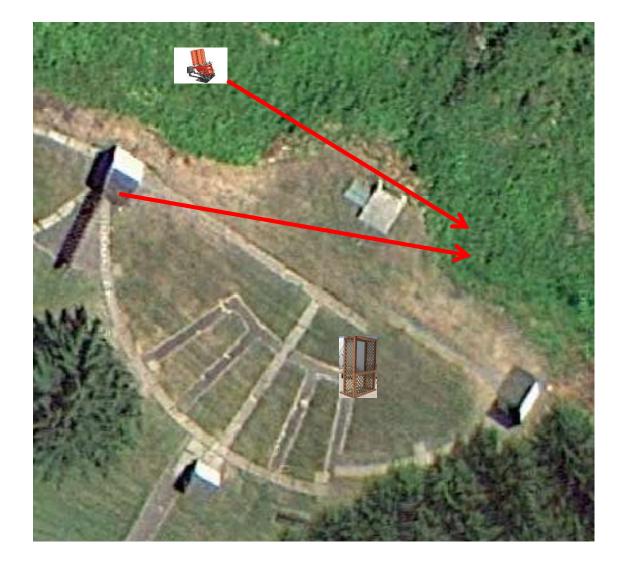

## 5-Stand

3 Simo Pair (6) High House and Promatic

2 Following Pair (4) Promatic then Promatic Hold the Button Down