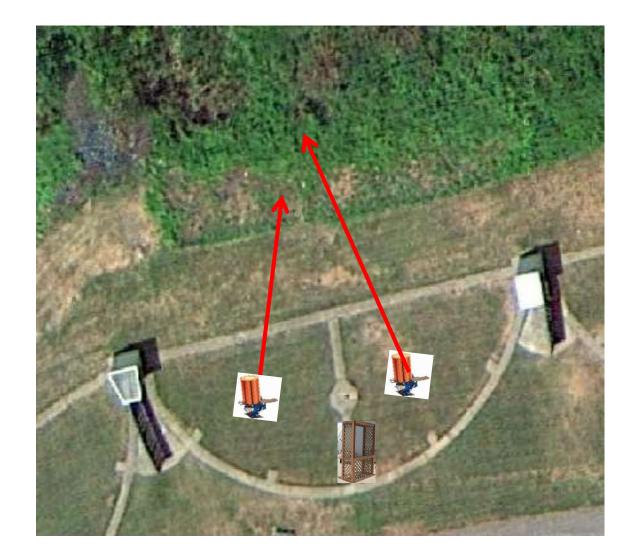

# Gallows

3 Report Pair (6) Promatic and Overhead Promatic

3 Simo Pair (6) High House and Mec Chondel

3 Simo Pair (6) Promatic (Left-Teal) and Promatic (Right)