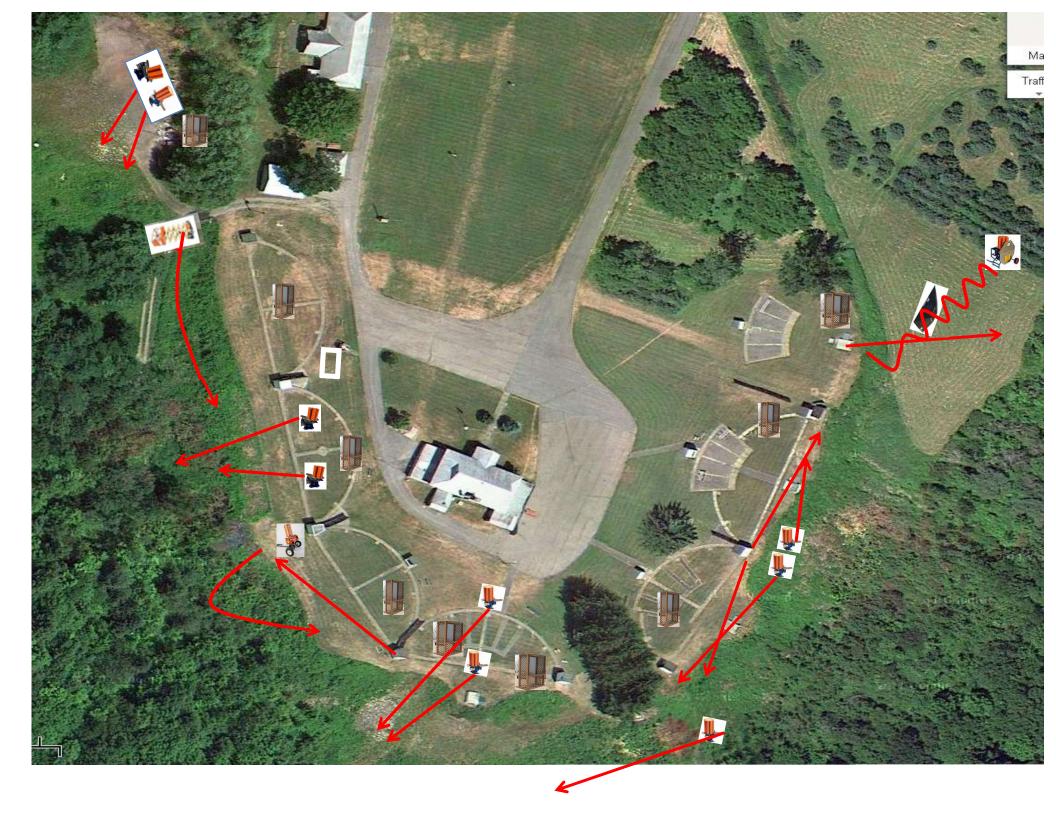

# The Menu – 10/26/2024

#### The Menu Is Only A Suggestion

| 1)                             | Trap Field | - | 3 Report Pair    | - Trap House then Promatic Rabbit           | (6)  |
|--------------------------------|------------|---|------------------|---------------------------------------------|------|
| 2)                             | 5-Stand    | - | 3 Simo Pair      | - Low House and Promatic                    | (6)  |
| 3)                             | Skeet #2   | - | 3 Simo Pair      | - High House and Promatic                   | (6)  |
| 4)                             | Gallows    | - | 2 Following Pair | - Promatic then Promatic                    | (4)  |
|                                |            |   |                  | Hold the Button Down                        |      |
| 5)                             | Skeet #3   | - | 3 Report Pair    | - Promatic then Promatic (Overhead)         | (6)  |
| 6)                             | Skeet #4   | - | 3 Simo Pair      | - High House and Mec Chondel                | (6)  |
| 7)                             | Skeet #5   | _ | 3 Simo Pair      | - Promatic (Left-Teal) and Promatic (Right) | (6)  |
| 8)                             | Skeet #6   | _ | 2 Report Pair    | - Promatic (Lift) then Promatic (Lift)      | (4)  |
| 9)                             | The Pit    | - | 3 Report Pair    | - Promatic (A) then Promatic (B)            | (6)  |
|                                |            |   |                  |                                             |      |
| Club Dhana Numhan 215 004 2020 |            |   |                  |                                             | (50) |