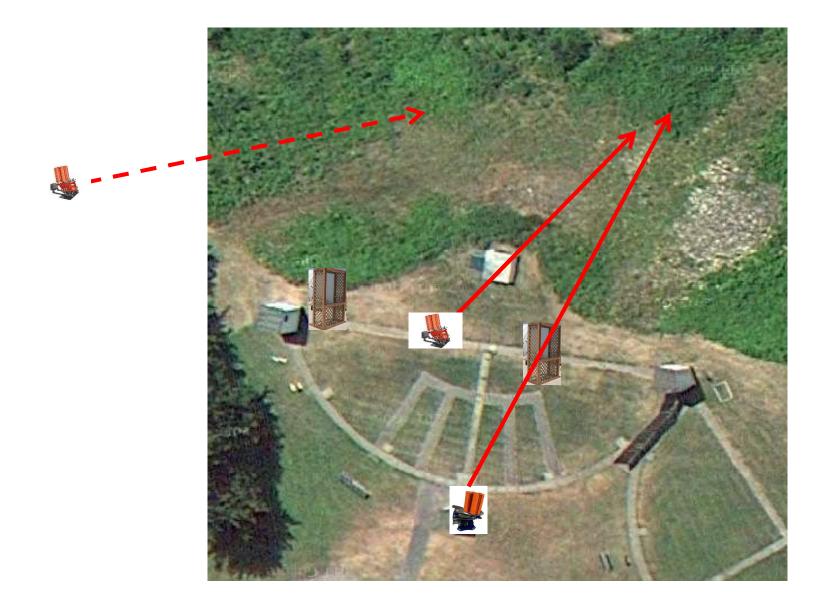

3 Report Pair (6) Trap House then Promatic Rabbit \*\* Use Ramps \*\*

# Trap Field

3 Simo Pair (6) High House and Promatic