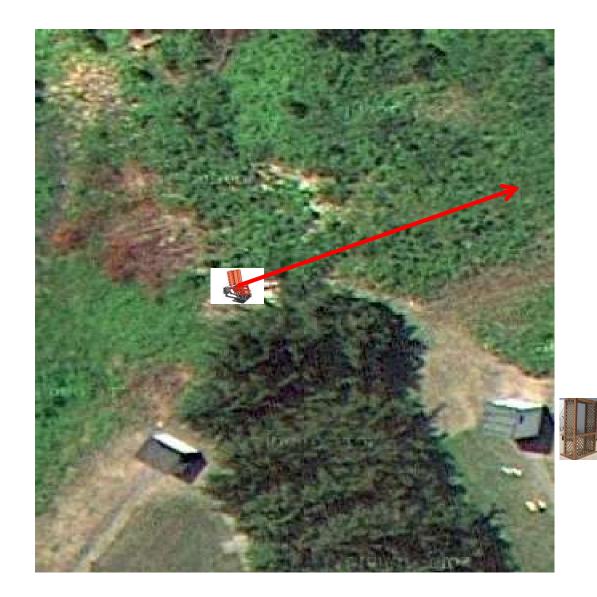

# The Pit

#### **2 Report Pair (4)** Promatic (Lift) then Promatic (Lift)

3 Report Pair (6) Promatic (A) then Promatic (B) \*\* Traps are the two on the trailer \*\*