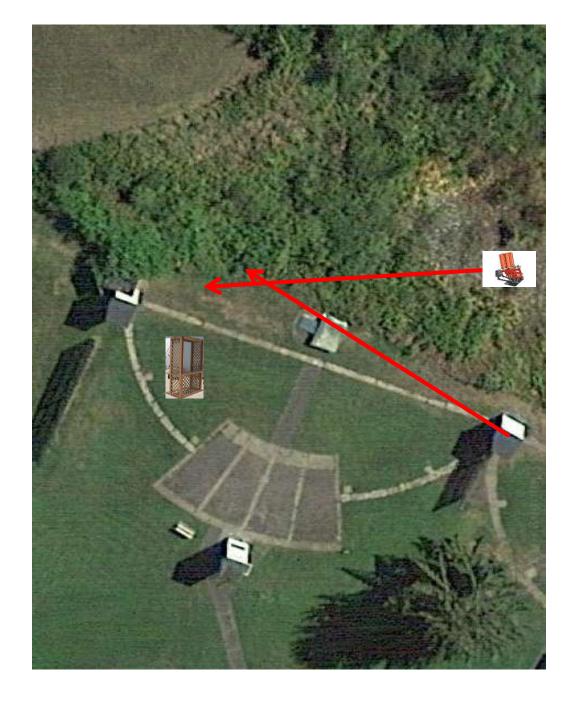

## 5-Stand

3 Simo Pair (6) High House and Promatic

2 Following Pair (4) Promatic then Promatic Hold the Button Down