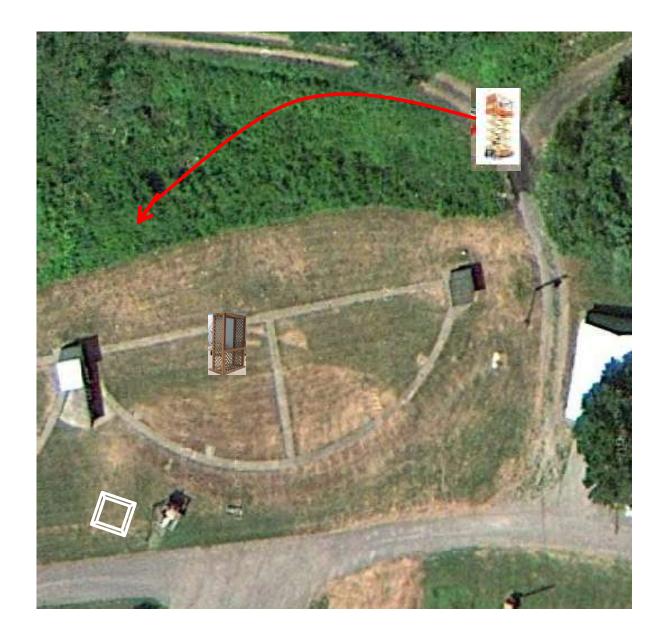

#### **2 Report Pair (4)** Promatic (Lift) then Promatic (Lift)

3 Report Pair (6) Promatic (A) then Promatic (B) \*\* Traps are the two on the trailer \*\*

# The Pit