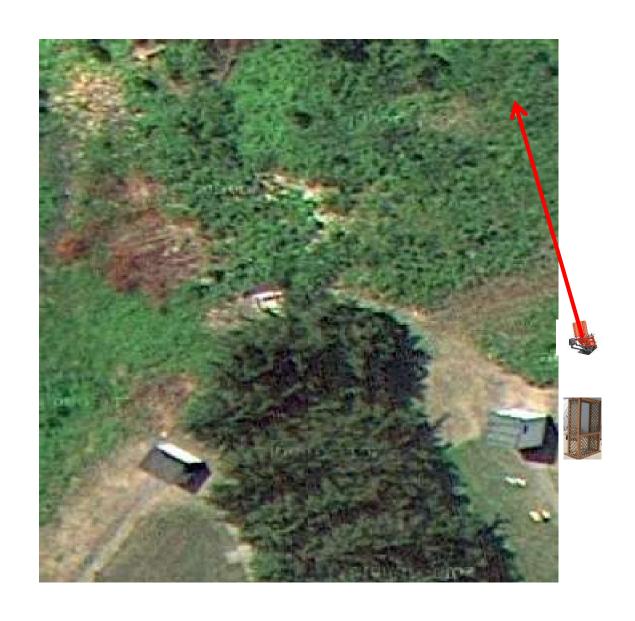

### The Pit

\*\* Traps are the two on the trailer \*\*

### 3 Report Pair (6) Promatic (A) then Promatic (B)