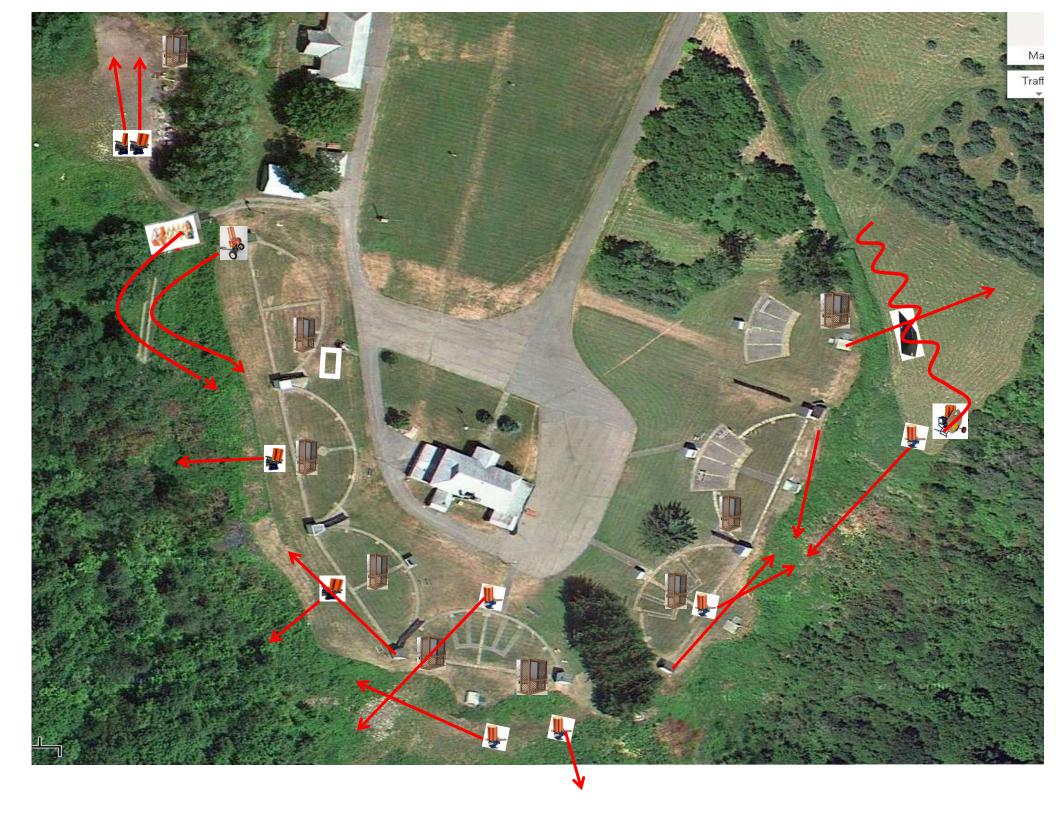

## 3 Report Pair (6) Trap House then Promatic Rabbit \*\* Use Ramps \*\*

## Trap Field

#### 3 Report Pair (6) High House then Promatic

### 5-Stand

#### 3 Report Pair (6) Low House then Promatic

# 2 Following Pair (4) Promatic then Promatic *Hold the Button Down*

### **Gallows**

#### 3 Simo Pair (6) Promatic and Overhead Promatic

### 3 Report Pair (6) High House then Promatic

#### 2 Following Pair (4) Promatic then Promatic *Hold the Button Down*

#### 3 Report Pair (6) Mec Chondel then Promatic (Lift)

### 3 Report Pair (6) Promatic (A) then Promatic (B)

### The Pit

\*\* Traps are the two on the trailer \*\*