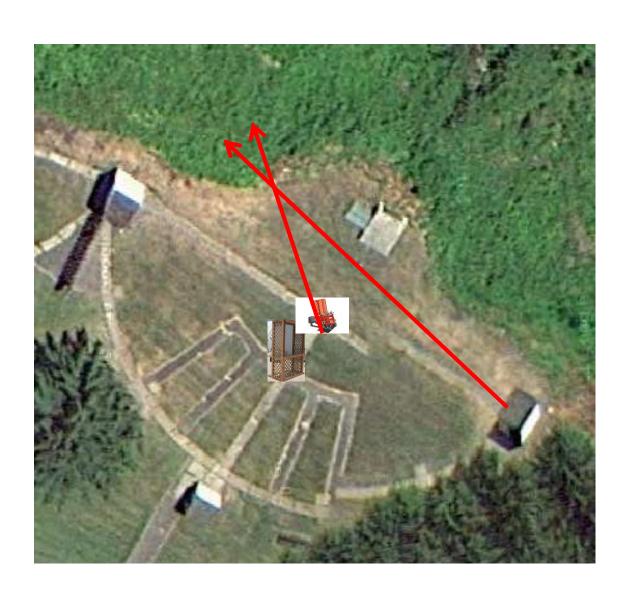

## 3 Report Pair (6) Trap House then Promatic Rabbit \*\* Use Ramps \*\*

## Trap Field



#### 3 Report Pair (6) High House then Promatic

### 5-Stand



#### 3 Report Pair (6) Low House then Promatic



# 2 Following Pair (4) Promatic then Promatic *Hold the Button Down*

### **Gallows**



#### 3 Simo Pair (6) Promatic and Overhead Promatic



### 3 Report Pair (6) High House then Promatic



#### 2 Following Pair (4) Promatic then Promatic *Hold the Button Down*



#### 3 Report Pair (6) Mec Chondel then Promatic (Lift)



### 3 Report Pair (6) Promatic (A) then Promatic (B)

### The Pit

\*\* Traps are the two on the trailer \*\*





## The Menu – 11/02/2024

#### The Menu Is Only A Suggestion

| 1)                              | Trap Field | - | 3 | Report Pair    | _   | Trap House then Promatic Rabbit  | (6) |
|---------------------------------|------------|---|---|----------------|-----|----------------------------------|-----|
| 2)                              | 5-Stand    | -