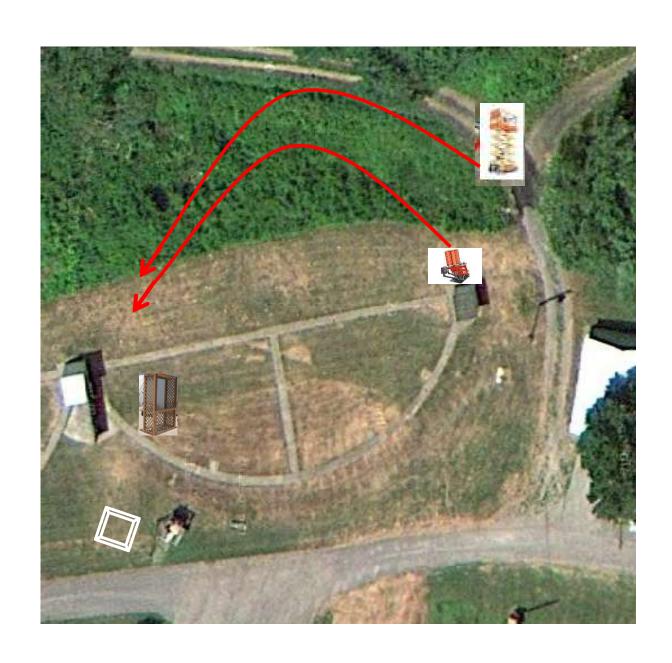

#### 3 Simo Pair (6) Promatic and Overhead Promatic

### 3 Report Pair (6) High House then Promatic