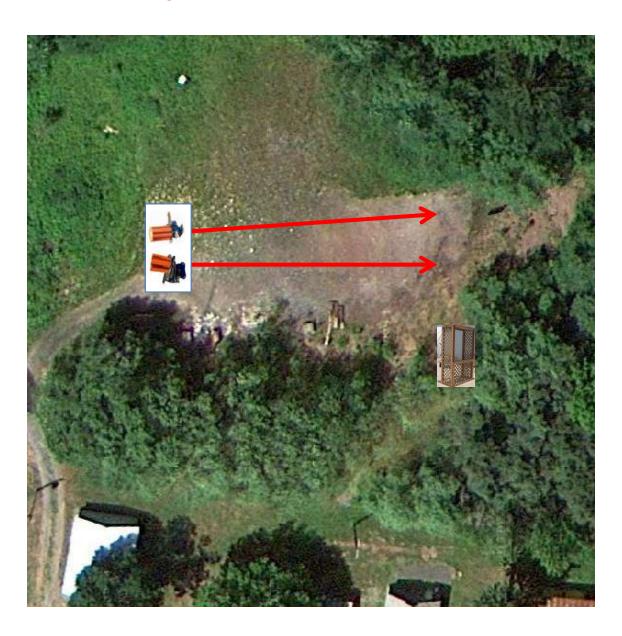

## 3 Report Pair (6) Trap House then Promatic Rabbit \*\* Use Ramps \*\*

## Trap Field