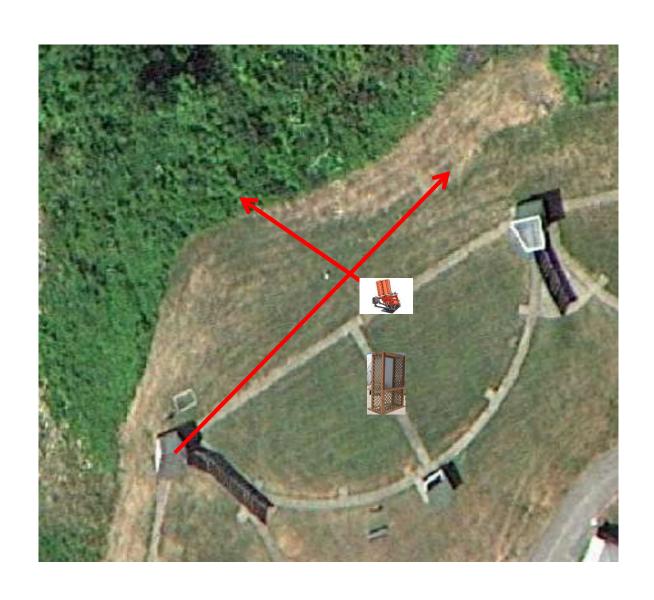

# 2 Following Pair (4) Promatic then Promatic *Hold the Button Down*

#### 2 Following Pair (4) Promatic then Promatic *Hold the Button Down*