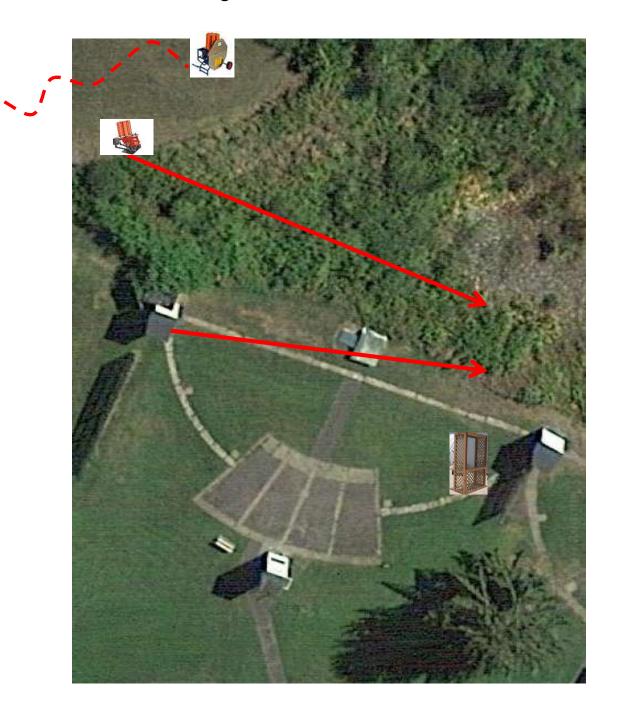

## 3 Report Pair (6) Trap House then Promatic Rabbit \*\* Use Ramps \*\*

## Trap Field



#### 3 Report Pair (6) High House then Promatic

### 5-Stand



#### 3 Report Pair (6) Low House then Promatic



# 2 Following Pair (4) Promatic then Promatic *Hold the Button Down*

### **Gallows**



#### 3 Simo Pair (6) Promatic and Overhead Promatic



### 3 Report Pair (6) High House then Promatic



#### 2 Following Pair (4) Promatic then Promatic *Hold the Button Down*



#### 3 Report Pair (6) Mec Chondel then Promatic (Lift)



### 3 Report Pair (6) Promatic (A) then Promatic (B)

### The Pit

\*\* Traps are the two on the trailer \*\*





## The Menu – 11/02/2024

#### The Menu Is Only A Suggestion

| 1)                              | Trap Field | - | 3 | Report Pair    | _   | Trap House then Promatic Rabbit  | (6) |
|---------------------------------|------------|---|---|----------------|-----|----------------------------------|-----|
|