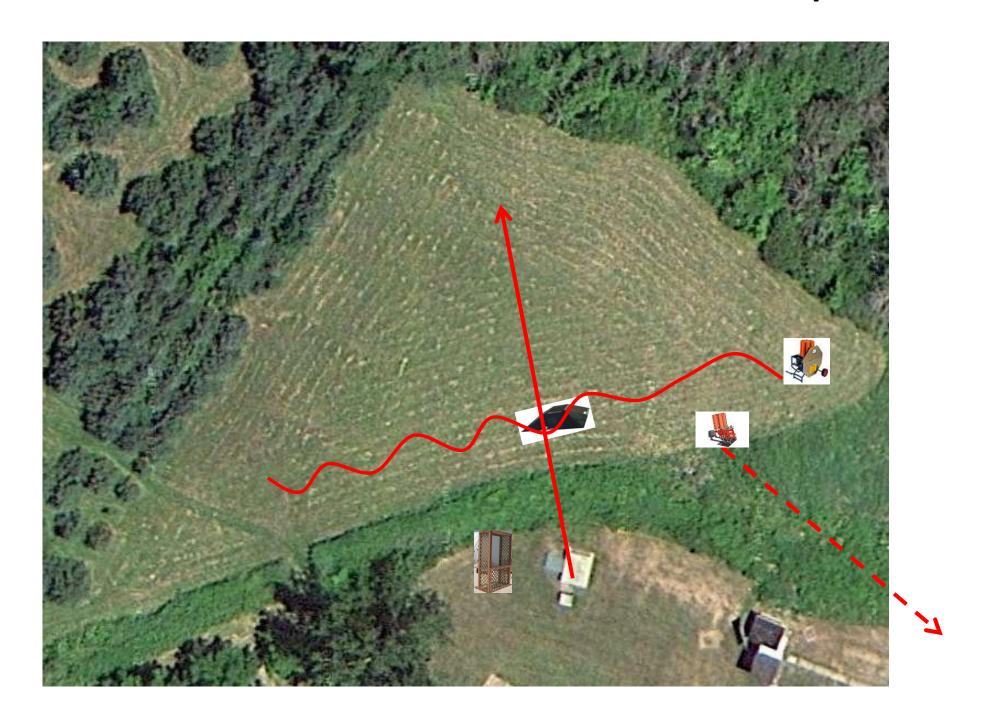

## Trap Field

## 3 Report Pair (6) Trap House then Promatic Rabbit \*\* Use Ramps \*\*

#### 3 Report Pair (6) High House then Promatic

#### 3 Report Pair (6) Low House then Promatic