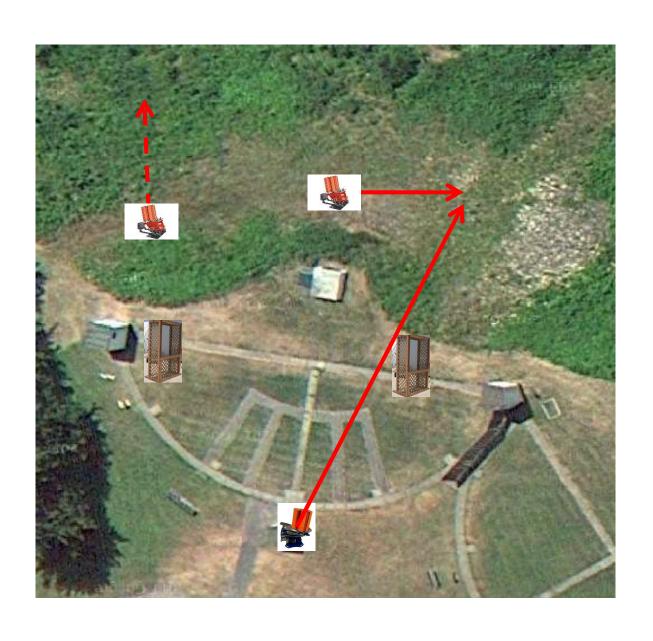

#### 3 Report Pair (6) High House then Promatic

#### 3 Report Pair (6) Low House then Promatic