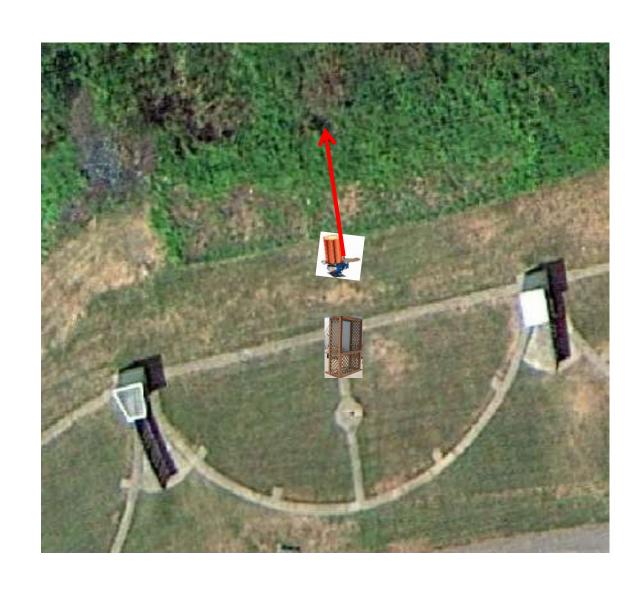

## 3 Report Pair (6) Trap House then Promatic Rabbit \*\* Use Ramps \*\*

## Trap Field



#### 3 Report Pair (6) High House then Promatic

### 5-Stand



#### 3 Report Pair (6) Low House then Promatic



# 2 Following Pair (4) Promatic then Promatic *Hold the Button Down*

### **Gallows**



#### 3 Simo Pair (6) Promatic and Overhead Promatic



### 3 Report Pair (6) High House then Promatic



#### 2 Following Pair (4) Promatic then Promatic *Hold the Button Down*



#### 3 Report Pair (6) Mec Chondel then Promatic (Lift)



### 3 Report Pair (6) Promatic (A) then Promatic (B)

### The Pit

\*\* Traps are the two on the trailer \*\*





## The Menu – 11/02/2024

#### The Menu Is Only A Suggestion

| 1)                              | Trap Field | - | 3 | Report Pair    | _   | Trap House then Promatic Rabbit  | (6) |
|---------------------------------|------------|---|---|----------------|-----|----------------------------------|-----|
| 2)                              | 5-Stand    | - | 3 | Report Pair    | _   | High House then Promatic         | (6) |
| 3)                              | Skeet #2   | _ | 3 | Report Pair    | _   | Low House then Promatic          | (6) |
| 4)                              | Gallows    | - | 2 | Following Pair | · -