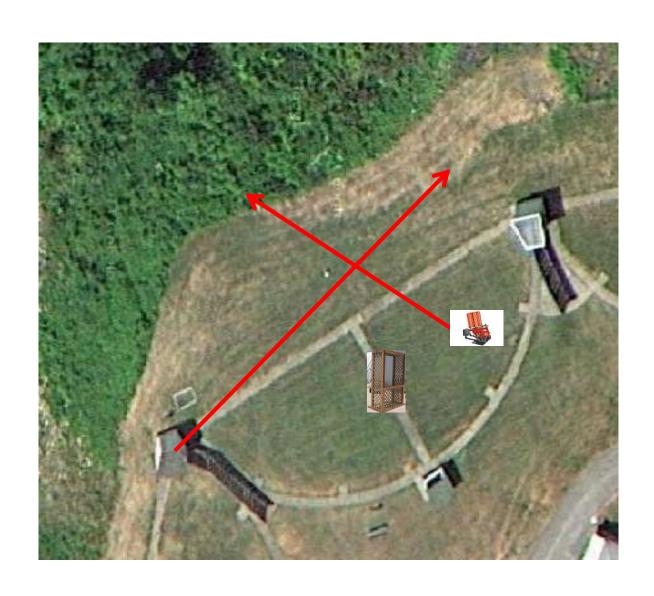

## 3 Report Pair (6) Trap House then Promatic Rabbit \*\* Use Ramps \*\*

## Trap Field



### 3 Simo Pair (6) High House and Promatic

### 5-Stand



#### 3 Simo Pair (6) Low House and Promatic



# 2 Following Pair (4) Promatic then Promatic *Hold the Button Down*

### **Gallows**



### 3 Report Pair (6) Promatic then Overhead Promatic



### 3 Simo Pair (6) High House and Promatic



#### 2 Following Pair (4) Promatic then Promatic *Hold the Button Down*



#### 3 Simo Pair (6) Mec Chondel and Mec (Battue)



### 3 Simo Pair (6) Promatic (A) and Promatic (B)

### The Pit

\*\* Traps are the two on the trailer \*\*





## The Menu – 11/09/2024

#### The Menu Is Only A Suggestion

| 1 | ) Trap Field | ld - 3 Report Pair - Trap House then Promatic Rabbit | (6)  |
|---|--------------|------------------------------------------------------|------|
| 2 | ) 5-Stand    | - 3 Simo Pair - High House and Promatic              | (6)  |
| 3 | ) Skeet #2   | - 3 Simo Pair - Low House and Promatic               | (6)  |
| 4 | ) Gallows    | - 2 Following Pair - Promatic then Promatic          | (4)  |
|   |              | Hold the Button Down                                 |