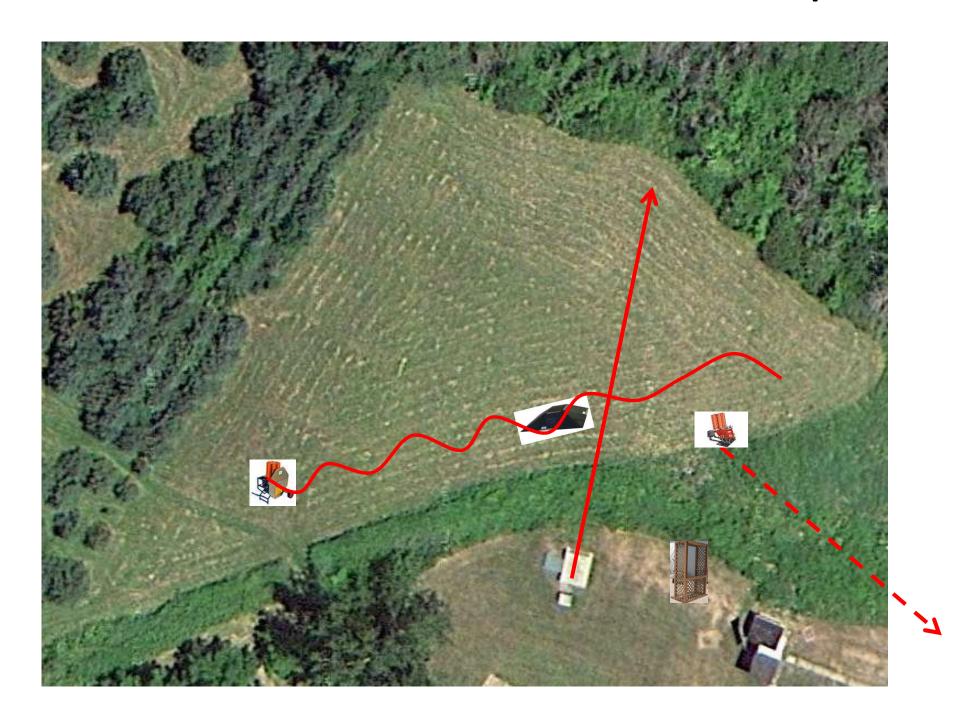

## 3 Report Pair (6) Trap House then Promatic Rabbit \*\* Use Ramps \*\*

## Trap Field