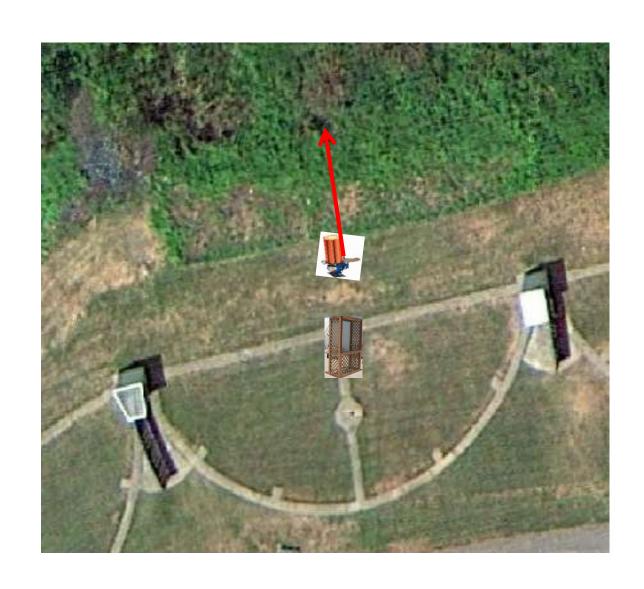

## 3 Report Pair (6) Trap House then Promatic Rabbit \*\* Use Ramps \*\*

## Trap Field



### 3 Simo Pair (6) High House and Promatic

### 5-Stand



#### 3 Simo Pair (6) Low House and Promatic



# 2 Following Pair (4) Promatic then Promatic *Hold the Button Down*

### **Gallows**



### 3 Report Pair (6) Promatic then Overhead Promatic



### 3 Simo Pair (6) High House and Promatic



#### 2 Following Pair (4) Promatic then Promatic *Hold the Button Down*



#### 3 Simo Pair (6) Mec Chondel and Mec (Battue)



### 3 Simo Pair (6) Promatic (A) and Promatic (B)

### The Pit

\*\* Traps are the two on the trailer \*\*





## The Menu – 11/09/2024

#### The Menu Is Only A Suggestion

| 1 | ) Trap Field | ld - 3 Report Pair - Trap House then Promatic Rabbit | (6)  |
|---|--------------|------------------------------------------------------|------|
| 2 | ) 5-Stand    | - 3 Simo Pair - High House and Promatic              | (6)  |
| 3 | ) Skeet #2   | - 3 Simo Pair - Low House and Promatic               | (6)  |
| 4 | ) Gallows    | - 2 Following Pair - Promatic then Promatic          | (4)  |
|   |              | Hold the Button Down                                 |      |
| 5 | ) Skeet #3   | - 3 Report Pair - Promatic then Promatic (Overhead)