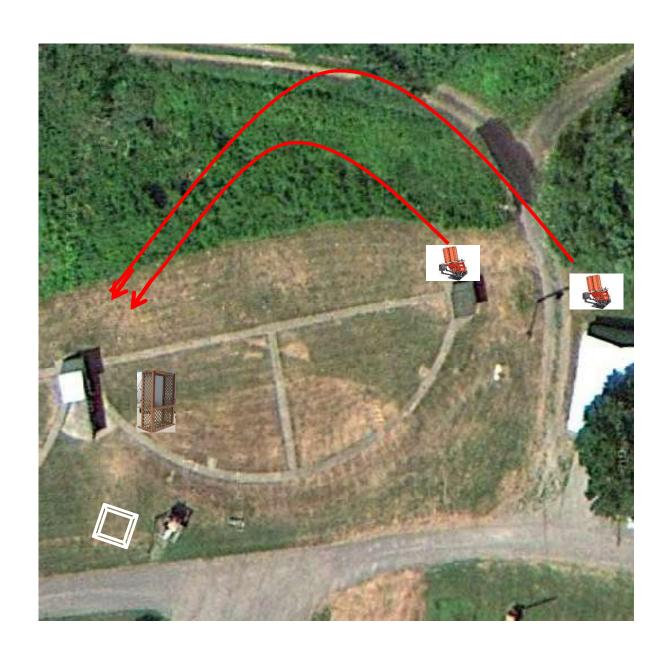

# 2 Following Pair (4) Promatic then Promatic *Hold the Button Down*

#### 2 Following Pair (4) Promatic then Promatic *Hold the Button Down*