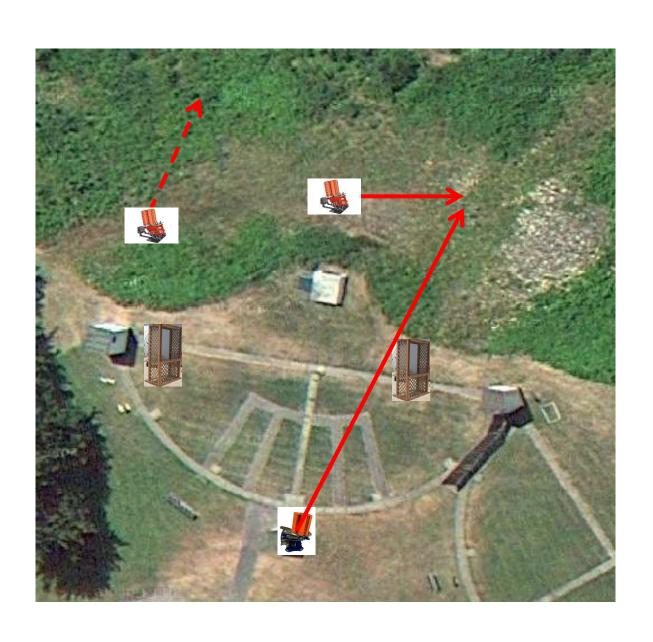

## 3 Report Pair (6) Trap House then Promatic Rabbit \*\* Use Ramps \*\*

## Trap Field