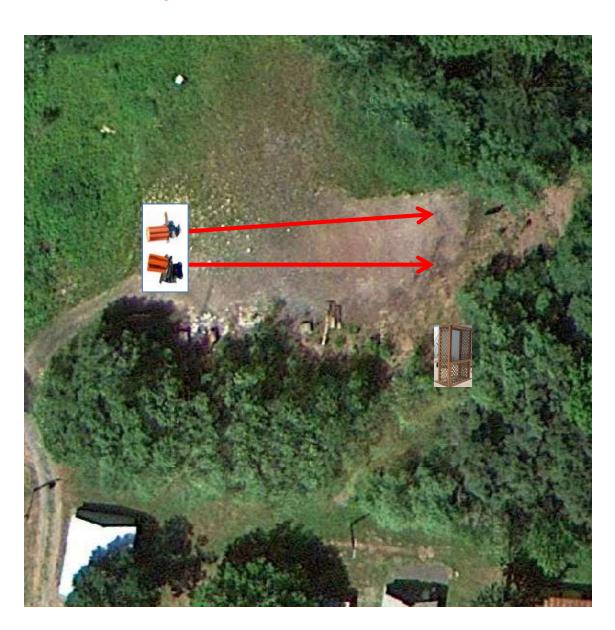

## 3 Report Pair (6) Trap House then Promatic Rabbit \*\* Use Ramps \*\*

### The Pit

\*\* Traps are the two on the trailer \*\*