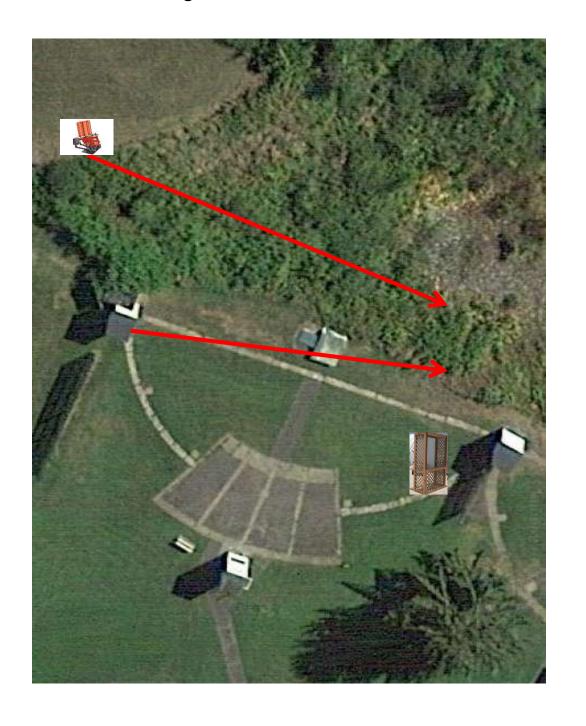

## 3 Report Pair (6) Trap House then Promatic Rabbit \*\* Use Ramps \*\*

## Trap Field



### 3 Simo Pair (6) High House and Promatic

### 5-Stand



#### 3 Simo Pair (6) Low House and Promatic



# 2 Following Pair (4) Promatic then Promatic *Hold the Button Down*

### **Gallows**



### 3 Report Pair (6) Promatic then Overhead Promatic



### 3 Simo Pair (6) High House and Promatic



#### 2 Following Pair (4) Promatic then Promatic *Hold the Button Down*



#### 3 Simo Pair (6) Mec Chondel and Mec (Battue)



### 3 Simo Pair (6) Promatic (A) and Promatic (B)

### The Pit

\*\* Traps are the two on the trailer \*\*





## The Menu – 11/09/2024

#### The Menu Is Only A Suggestion

| 1 | ) Trap Field | ld - 3 Report Pair - Trap House then Promatic Rabbit | (6)  |
|---|--------------|------------------------------------------------------|------|
| 2 | ) 5-Stand    | - 3 Simo Pair - High House and Promatic              | (6)  |
| 3 | )