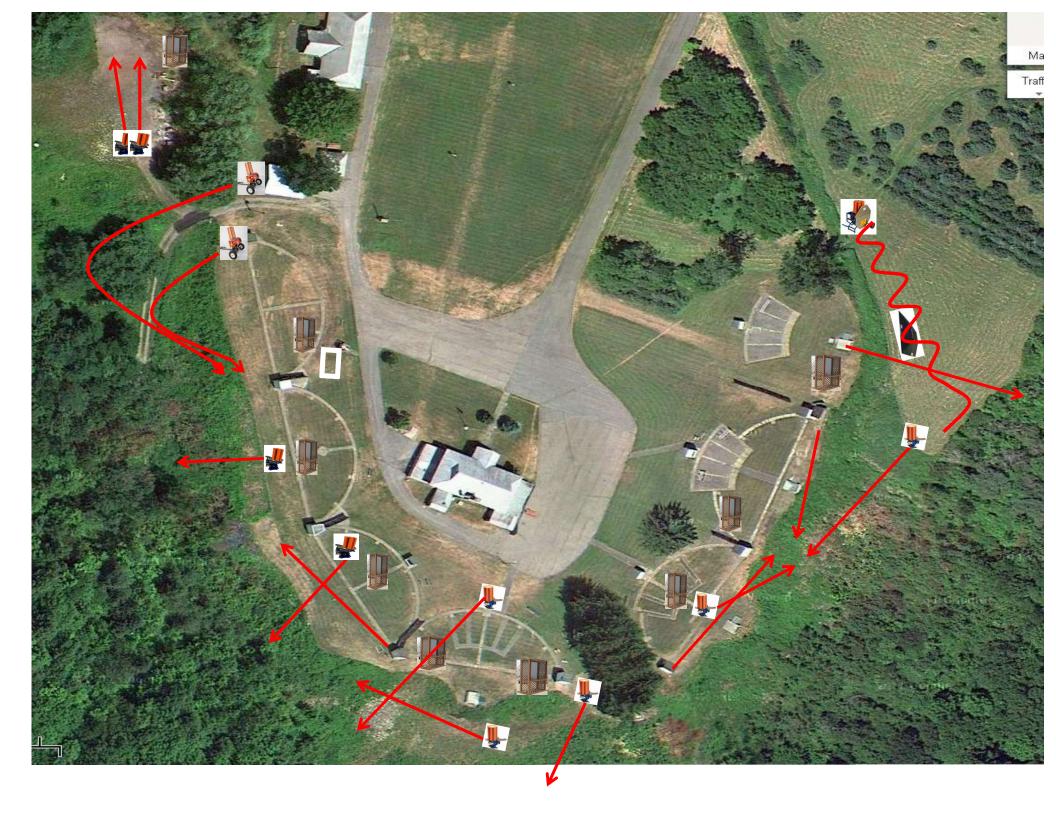

## 3 Report Pair (6) Trap House then Promatic Rabbit \*\* Use Ramps \*\*

## Trap Field

### 3 Simo Pair (6) High House and Promatic

### 5-Stand

#### 3 Simo Pair (6) Low House and Promatic

# 2 Following Pair (4) Promatic then Promatic *Hold the Button Down*

### **Gallows**

### 3 Report Pair (6) Promatic then Overhead Promatic

#### 2 Following Pair (4) Promatic then Promatic *Hold the Button Down*

#### 3 Simo Pair (6) Mec Chondel and Mec (Battue)

### 3 Simo Pair (6) Promatic (A) and Promatic (B)

### The Pit

\*\* Traps are the two on the trailer \*\*

## The Menu – 11/09/2024