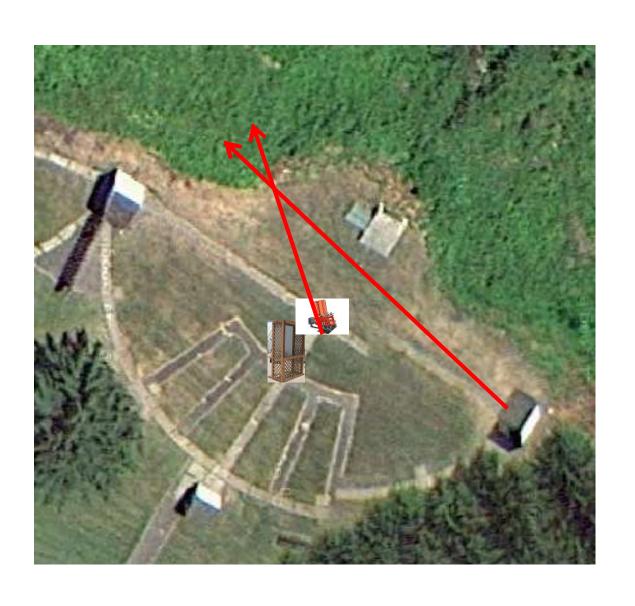

#### 3 Simo Pair (6) Low House and Promatic

### The Pit

\*\* Traps are the two on the trailer \*\*