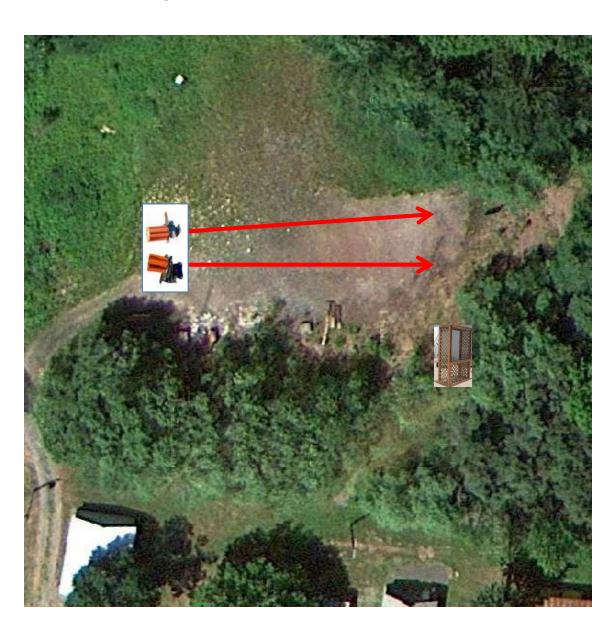

# 3 Report Pair (6) Trap House then Promatic Rabbit \*\* Use Ramps \*\*

# Trap Field