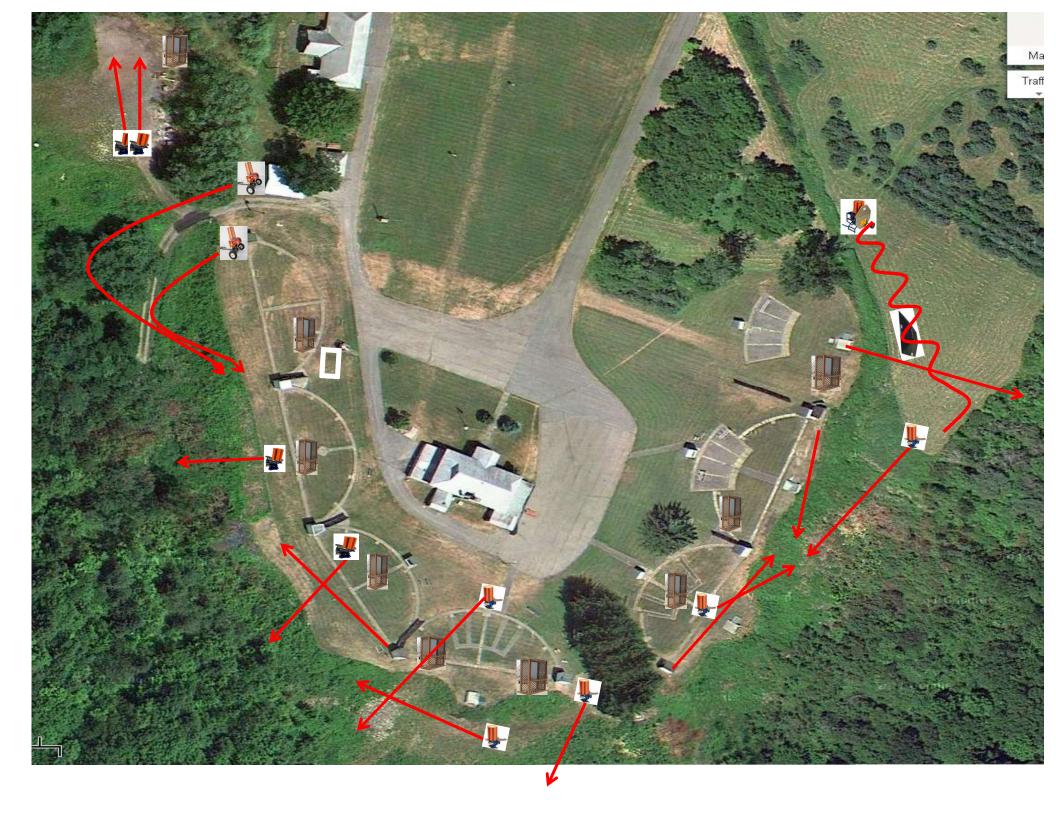

#### 3 Simo Pair (6) High House and Promatic

### 5-Stand

#### 3 Simo Pair (6) Low House and Promatic

# 2 Following Pair (4) Promatic then Promatic *Hold the Button Down*

### **Gallows**

## 3 Report Pair (6) Promatic then Overhead Promatic

#### 2 Following Pair (4) Promatic then Promatic *Hold the Button Down*

#### 3 Simo Pair (6) Mec Chondel and Mec (Battue)

#### 3 Simo Pair (6) Promatic (A) and Promatic (B)

### The Pit

\*\* Traps are the two on the trailer \*\*

## The Menu – 11/16/2024

#### The Menu Is Only A Suggestion

| 1)                              | Trap Field | - 3 | Report Pair    | - Trap House then Promatic Rabbit   | (6)  |
|---------------------------------|------------|-----|----------------|-------------------------------------|------|
| 2)                              | 5-Stand    | - 3 | Simo Pair      | - High House and Promatic           | (6)  |
| 3)                              | Skeet #2   | - 3 | Simo Pair      | - Low House and Promatic            | (6)  |
| 4)                              | Gallows    | - 2 | Following Pair | - Promatic then Promatic            | (4)  |
|                                 |            |     |                | Hold the Button Down                |      |
| 5)                              | Skeet #3   | - 3 | Report Pair    | - Promatic then Promatic (Overhead) | (6)  |
| 6)                              | Skeet #4   | - 3 | Simo Pair      | - High House and Promatic           | (6)  |
| 7)                              | Skeet #5   | - 2 | Following Pair | - Promatic then Promatic            | (4)  |
|                                 |            |     |                | Hold the Button Down                |      |
| 8)                              | Skeet #6   | - 3 | Simo Pair      | - Mec Chondel and Mec Battue        | (6)  |
| 9)                              | The Pit    | - 3 | Simo Pair      | - Promatic (A) and Promatic (B)     | (6)  |
| Club Phone Number: 315-894-2938 |            |     |                |                                     |      |
|                                 |            |     |                |                                     | (50) |