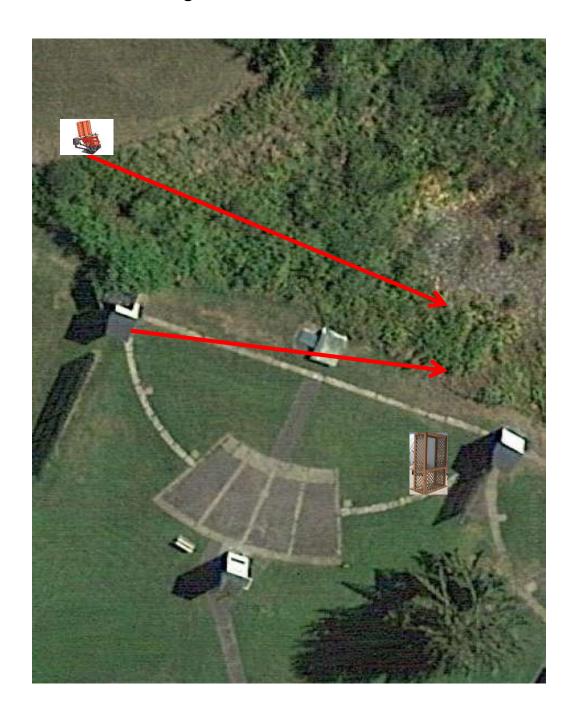

# 3 Report Pair (6) Trap House then Promatic Rabbit \*\* Use Ramps \*\*

# Trap Field



#### 3 Simo Pair (6) High House and Promatic

### 5-Stand



#### 3 Simo Pair (6) Low House and Promatic



# 2 Following Pair (4) Promatic then Promatic *Hold the Button Down*

### **Gallows**



## 3 Report Pair (6) Promatic then Overhead Promatic



#### 3 Simo Pair (6) High House and Promatic



#### 2 Following Pair (4) Promatic then Promatic *Hold the Button Down*



#### 3 Simo Pair (6) Mec Chondel and Mec (Battue)



#### 3 Simo Pair (6) Promatic (A) and Promatic (B)

### The Pit

\*\* Traps are the two on the trailer \*\*





## The Menu – 11/16/2024

#### The Menu Is Only A Suggestion

| 1)                              | Trap Field | - 3 | Report Pair    | - Trap House then Promatic Rabbit   | (6)  |
|---------------------------------|------------|-----|----------------|-------------------------------------|------|
| 2)