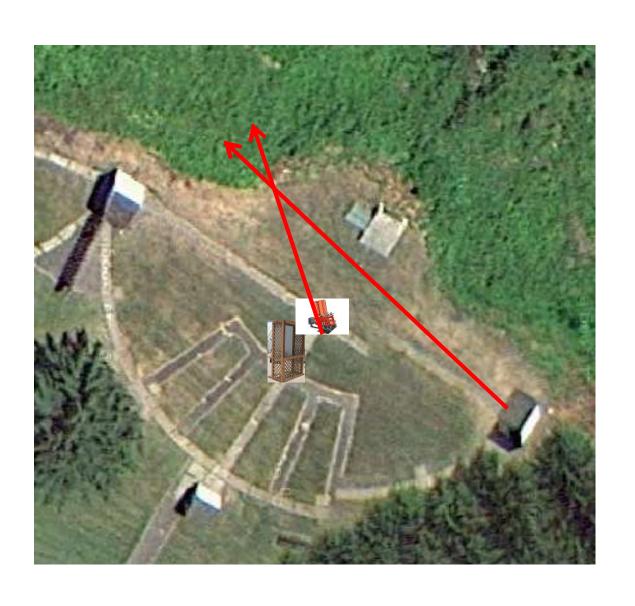

# 3 Report Pair (6) Trap House then Promatic Rabbit \*\* Use Ramps \*\*

# Trap Field



#### 3 Simo Pair (6) High House and Promatic

### 5-Stand



#### 3 Simo Pair (6) Low House and Promatic



# 2 Following Pair (4) Promatic then Promatic *Hold the Button Down*

### **Gallows**



## 3 Report Pair (6) Promatic then Overhead Promatic



#### 3 Simo Pair (6) High House and Promatic



#### 2 Following Pair (4) Promatic then Promatic *Hold the Button Down*



#### 3 Simo Pair (6) Mec Chondel and Mec (Battue)



#### 3 Simo Pair (6) Promatic (A) and Promatic (B)

### The Pit

\*\* Traps are the two on the trailer \*\*





## The Menu – 11/16/2024

#### The Menu Is Only A Suggestion

| 1)                              | Trap Field | - 3 | Report Pair    | - Trap House then Promatic Rabbit   | (6)  |
|---------------------------------|------------|-----|----------------|-------------------------------------|------|
| 2)                              | 5-Stand    | - 3 | Simo Pair