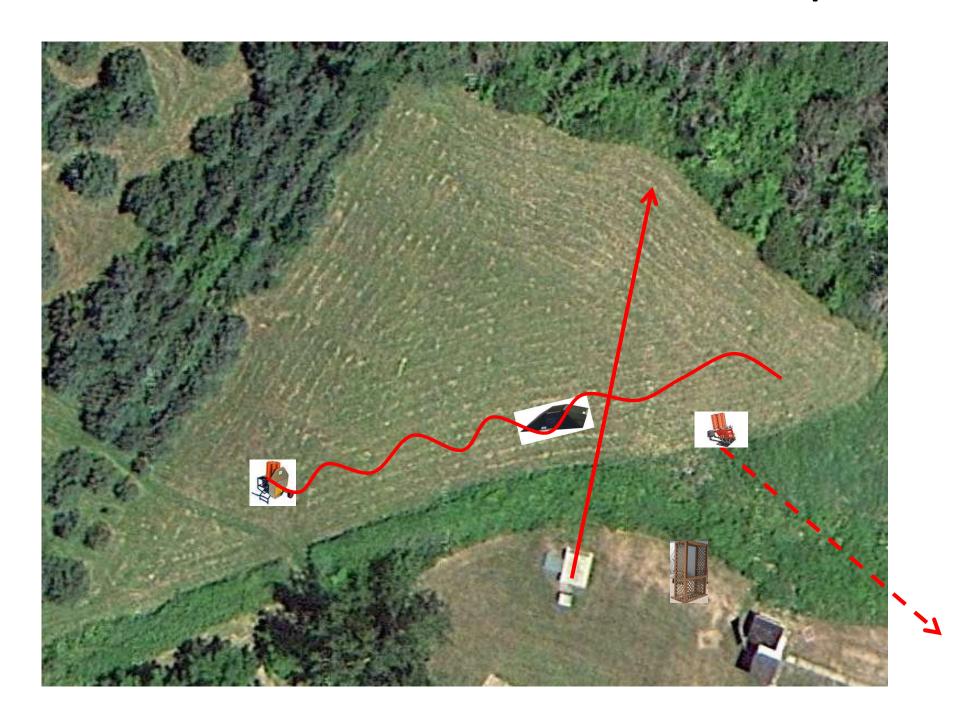

# 3 Report Pair (6) Trap House then Promatic Rabbit \*\* Use Ramps \*\*

# Trap Field