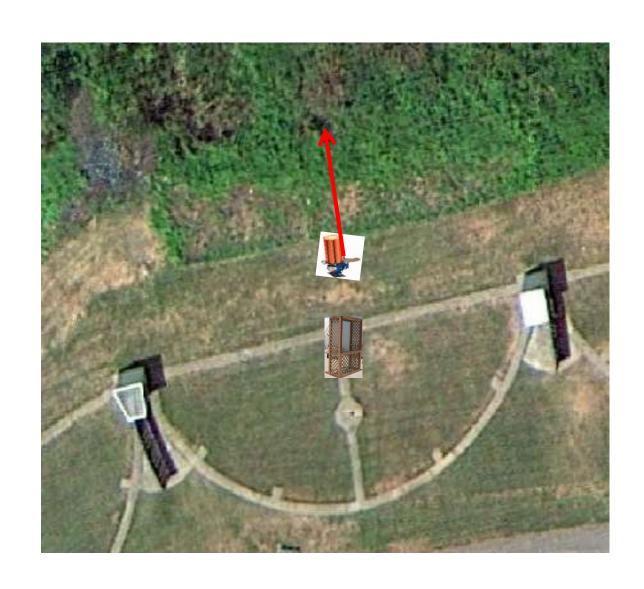

# 3 Report Pair (6) Trap House then Promatic Rabbit \*\* Use Ramps \*\*

# Trap Field



#### 3 Simo Pair (6) High House and Promatic

### 5-Stand



#### 3 Simo Pair (6) Low House and Promatic



# 2 Following Pair (4) Promatic then Promatic *Hold the Button Down*

### **Gallows**



## 3 Report Pair (6) Promatic then Overhead Promatic



#### 3 Simo Pair (6) High House and Promatic



#### 2 Following Pair (4) Promatic then Promatic *Hold the Button Down*



#### 3 Simo Pair (6) Mec Chondel and Mec (Battue)



#### 3 Simo Pair (6) Promatic (A) and Promatic (B)

### The Pit

\*\* Traps are the two on the trailer \*\*





## The Menu – 11/16/2024

#### The Menu Is Only A Suggestion

| 1)                              | Trap Field | - 3 | Report Pair    | - Trap House then Promatic Rabbit   | (6)  |
|---------------------------------|------------|-----|----------------|-------------------------------------|------|
| 2)                              | 5-Stand    | - 3 | Simo Pair      | - High House and Promatic           | (6)  |
| 3)                              | Skeet #2   | - 3 | Simo Pair      | - Low House and Promatic            | (6)  |
| 4)                              | Gallows    | - 2 | Following Pair | - Promatic then Promatic