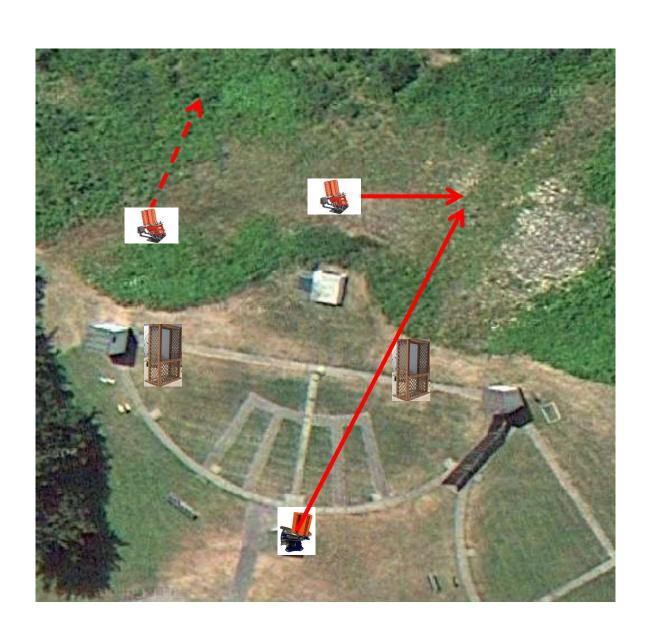

# 3 Report Pair (6) Trap House then Promatic Rabbit \*\* Use Ramps \*\*

# Trap Field