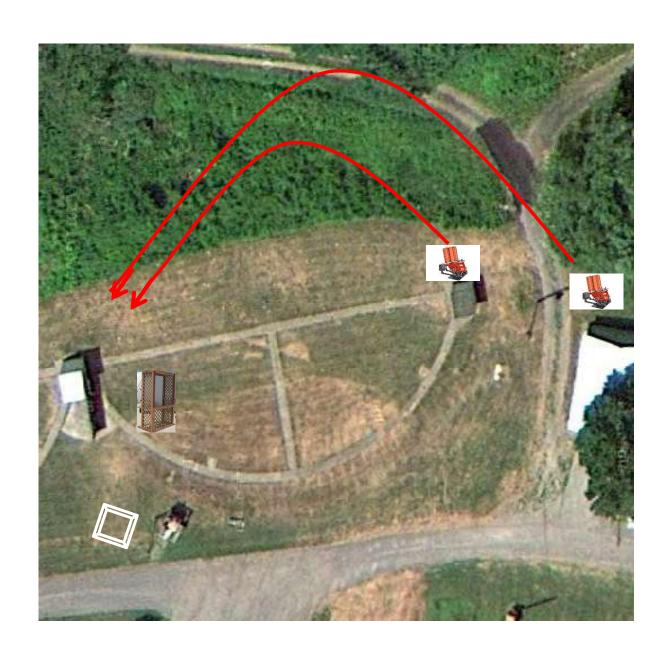

# 2 Following Pair (4) Promatic then Promatic *Hold the Button Down*

### **Gallows**