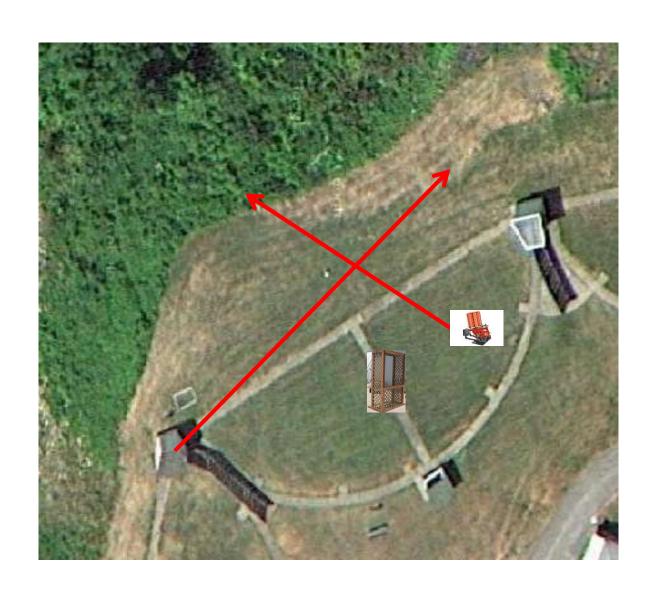

# 3 Report Pair (6) Trap House then Promatic Rabbit \*\* Use Ramps \*\*

# Trap Field



#### 3 Simo Pair (6) High House and Promatic

### 5-Stand



#### 3 Simo Pair (6) Low House and Promatic



# 2 Following Pair (4) Promatic then Promatic *Hold the Button Down*

### **Gallows**



## 3 Report Pair (6) Promatic then Overhead Promatic



#### 3 Simo Pair (6) High House and Promatic



#### 2 Following Pair (4) Promatic then Promatic *Hold the Button Down*



#### 3 Simo Pair (6) Mec Chondel and Mec (Battue)



#### 3 Simo Pair (6) Promatic (A) and Promatic (B)

### The Pit

\*\* Traps are the two on the trailer \*\*





## The Menu – 11/16/2024

#### The Menu Is Only A Suggestion

| 1)                              | Trap Field | - 3 | Report Pair    | - Trap House then Promatic Rabbit   | (6)  |
|---------------------------------|------------|-----|----------------|-------------------------------------|------|
| 2)                              | 5-Stand    | - 3 | Simo Pair      | - High House and Promatic           | (6)  |
| 3)                              | Skeet #2   | - 3 | Simo Pair      | - Low House and Promatic            | (6)  |
| 4)