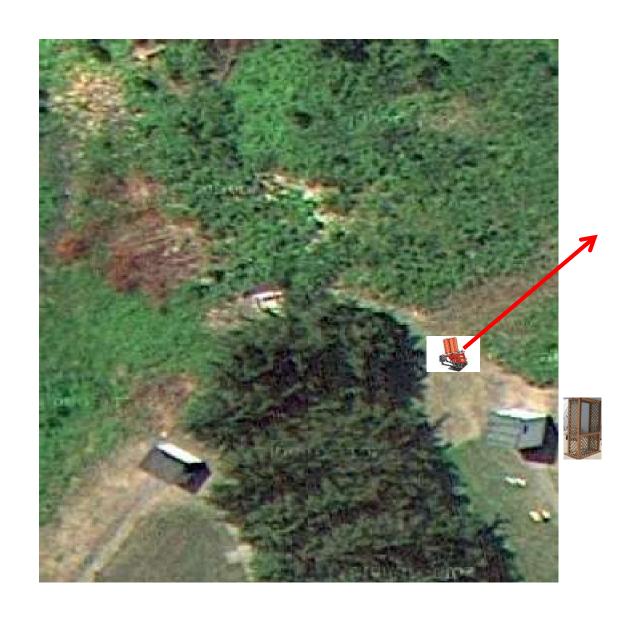

#### 3 Simo Pair (6) Trap House and Promatic

## Trap Field



#### 3 Simo Pair (6) Low House and Overhead

## 5-Stand



#### 3 Simo Pair (6) Low House and Promatic

#### \*\*\* Same as Last Week \*\*\*



## 2 Following Pair (4) Promatic then Promatic *Hold the Button Down*

## **Gallows**



3 Simo Pair (6) Promatic (Rabbit Chondel) and Promatic (Teal)



### 3 Simo Pair (6) High House and Promatic (Overhead)



#### 3 Report Pair (6) Promatic (A) then Promatic (B)

Skeet 5

\*\* Traps are the two on the trailer \*\*

\*\*\* Same as Last Week \*\*\*



# 2 Simo Pair (4) Promatic then Promatic \*\*\* Cage On Top of Hill \*\*\*



#### 3 Simo Pair (6) Promatic and Mec Chondel

## The Pit





## The Menu – 11/30/2024

#### The Menu Is Only A Suggestion

| 1)                              | Trap Field | - | 3 Simo Pair      | - Trap House and Promatic                       | (6)  |
|---------------------------------|------------|---|------------------|-------------------------------------------------|------|
| 2)                              | 5-Stand    | _ | 3 Simo Pair      |