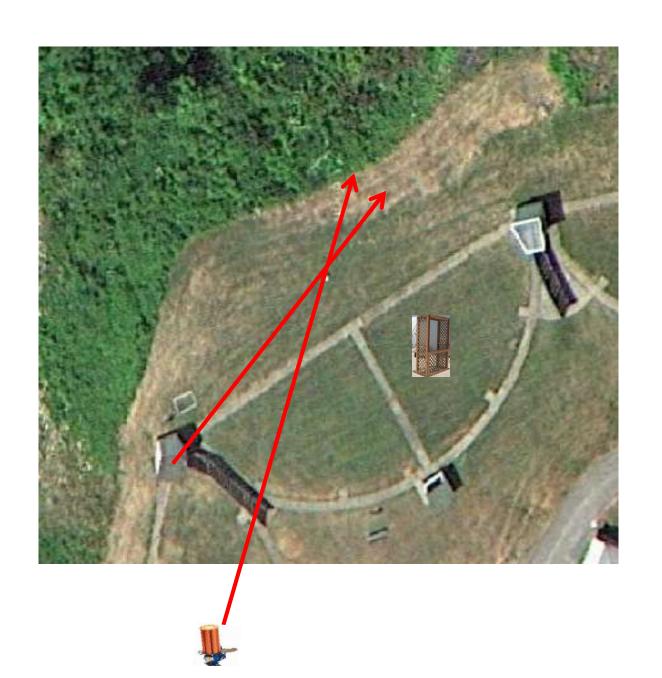

#### 3 Simo Pair (6) Trap House and Promatic

## Trap Field



#### 3 Simo Pair (6) Low House and Overhead

## 5-Stand



#### 3 Simo Pair (6) Low House and Promatic

#### \*\*\* Same as Last Week \*\*\*



## 2 Following Pair (4) Promatic then Promatic *Hold the Button Down*

## **Gallows**



3 Simo Pair (6) Promatic (Rabbit Chondel) and Promatic (Teal)



### 3 Simo Pair (6) High House and Promatic (Overhead)



#### 3 Report Pair (6) Promatic (A) then Promatic (B)

Skeet 5

\*\* Traps are the two on the trailer \*\*

\*\*\* Same as Last Week \*\*\*



# 2 Simo Pair (4) Promatic then Promatic \*\*\* Cage On Top of Hill \*\*\*



#### 3 Simo Pair (6) Promatic and Mec Chondel

## The Pit





## The Menu – 11/30/2024

#### The Menu Is Only A Suggestion

| 1)                              | Trap Field | - | 3 Simo Pair      | - Trap House and Promatic                       | (6)  |
|---------------------------------|------------|---|------------------|-------------------------------------------------|------|
| 2)                              | 5-Stand    | _ | 3 Simo Pair      | - Trap House and Low House                      | (6)  |
| 3)                              | Skeet #2   | _ | 3 Simo Pair