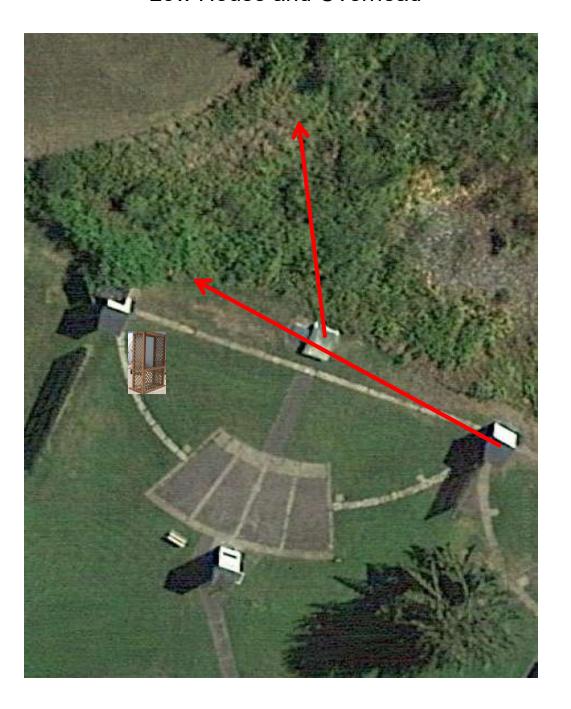

#### 3 Simo Pair (6) Trap House and Promatic

## Trap Field



#### 3 Simo Pair (6) Low House and Overhead

## 5-Stand



#### 3 Simo Pair (6) Low House and Promatic

#### \*\*\* Same as Last Week \*\*\*



## 2 Following Pair (4) Promatic then Promatic *Hold the Button Down*

## **Gallows**



3 Simo Pair (6) Promatic (Rabbit Chondel) and Promatic (Teal)



### 3 Simo Pair (6) High House and Promatic (Overhead)



#### 3 Report Pair (6) Promatic (A) then Promatic (B)

Skeet 5

\*\* Traps are the two on the trailer \*\*

\*\*\* Same as Last Week \*\*\*



# 2 Simo Pair (4) Promatic then Promatic \*\*\* Cage On Top of Hill \*\*\*



#### 3 Simo Pair (6) Promatic and Mec Chondel

## The Pit





## The Menu – 11/30/2024

#### The Menu Is Only A Suggestion

| 1)                              | Trap Field | - | 3 Simo Pair      | - Trap House and Promatic                       | (6)  |
|-------------------------