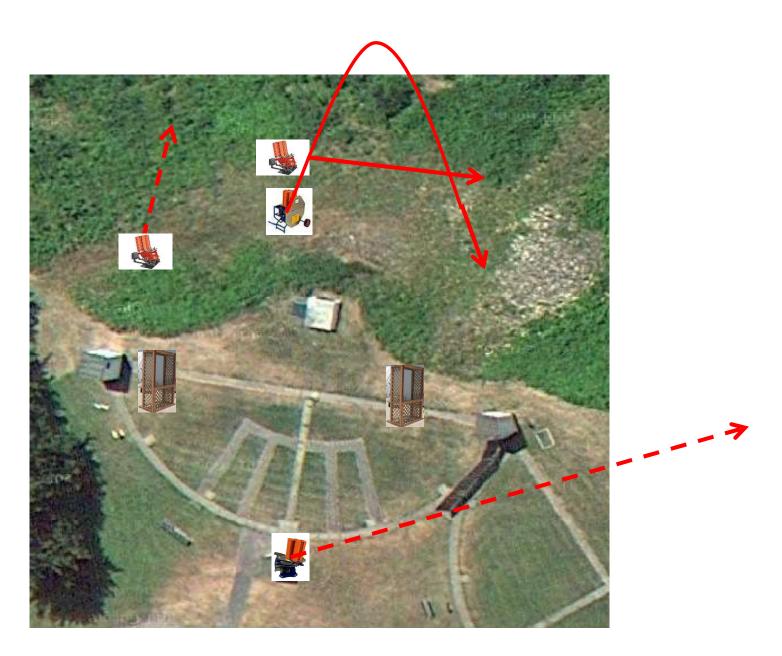

#### 3 Simo Pair (6) Trap House and Promatic

## Trap Field



#### 3 Simo Pair (6) Low House and Overhead

## 5-Stand



#### 3 Simo Pair (6) Low House and Promatic

#### \*\*\* Same as Last Week \*\*\*



## 2 Following Pair (4) Promatic then Promatic *Hold the Button Down*

## **Gallows**



3 Simo Pair (6) Promatic (Rabbit Chondel) and Promatic (Teal)



### 3 Simo Pair (6) High House and Promatic (Overhead)



#### 3 Report Pair (6) Promatic (A) then Promatic (B)

Skeet 5

\*\* Traps are the two on the trailer \*\*

\*\*\* Same as Last Week \*\*\*



# 2 Simo Pair (4) Promatic then Promatic \*\*\* Cage On Top of Hill \*\*\*



#### 3 Simo Pair (6) Promatic and Mec Chondel

## The Pit





## The Menu – 11/30/2024

#### The Menu Is Only A Suggestion

| 1)                              | Trap Field | - | 3 Simo Pair      | - Trap House and Promatic                       | (6)  |
|---------------------------------|------------|---|------------------|-------------------------------------------------|------|
| 2)                              | 5-Stand    | _ | 3 Simo Pair      | - Trap House and Low House                      | (6)  |
| 3)