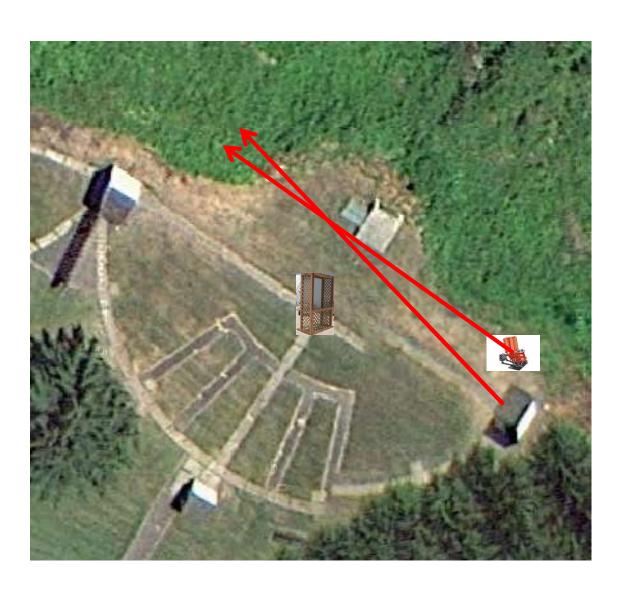

#### 3 Simo Pair (6) Trap House and Promatic

## Trap Field



#### 3 Simo Pair (6) Low House and Overhead

## 5-Stand



#### 3 Simo Pair (6) Low House and Promatic

#### \*\*\* Same as Last Week \*\*\*



## 2 Following Pair (4) Promatic then Promatic *Hold the Button Down*

## **Gallows**



3 Simo Pair (6) Promatic (Rabbit Chondel) and Promatic (Teal)



### 3 Simo Pair (6) High House and Promatic (Overhead)



#### 3 Report Pair (6) Promatic (A) then Promatic (B)

Skeet 5

\*\* Traps are the two on the trailer \*\*

\*\*\* Same as Last Week \*\*\*



# 2 Simo Pair (4) Promatic then Promatic \*\*\* Cage On Top of Hill \*\*\*



#### 3 Simo Pair (6) Promatic and Mec Chondel

## The Pit





## The Menu – 11/30/2024

#### The Menu Is Only A Suggestion

| 1)                              | Trap Field | - | 3 Simo Pair      | - Trap House and Promatic                       | (6)  |
|---------------------------------|------------|---|------------------|----------------------------------------