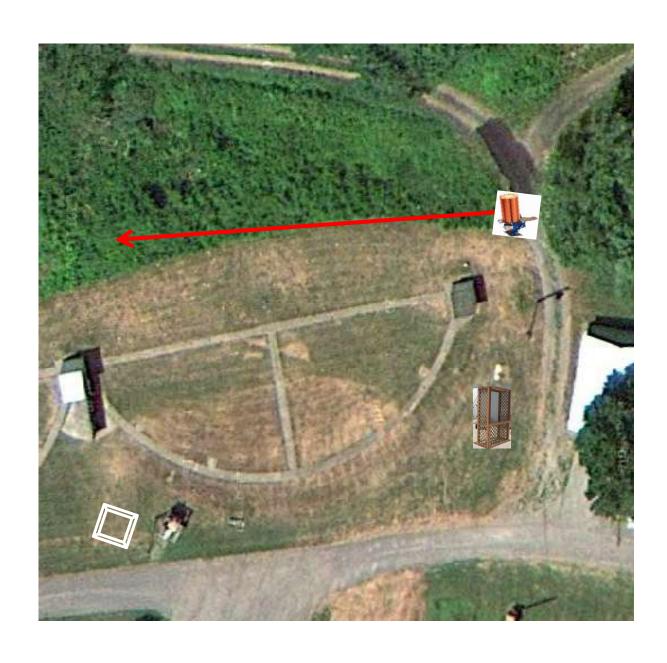

#### 3 Simo Pair (6) Trap House and Promatic

## Trap Field



#### 3 Simo Pair (6) Low House and Overhead

## 5-Stand



#### 3 Simo Pair (6) Low House and Promatic

#### \*\*\* Same as Last Week \*\*\*



## 2 Following Pair (4) Promatic then Promatic *Hold the Button Down*

## **Gallows**



3 Simo Pair (6) Promatic (Rabbit Chondel) and Promatic (Teal)



### 3 Simo Pair (6) High House and Promatic (Overhead)



#### 3 Report Pair (6) Promatic (A) then Promatic (B)

Skeet 5

\*\* Traps are the two on the trailer \*\*

\*\*\* Same as Last Week \*\*\*



# 2 Simo Pair (4) Promatic then Promatic \*\*\* Cage On Top of Hill \*\*\*



#### 3 Simo Pair (6) Promatic and Mec Chondel

## The Pit





## The Menu – 11/30/2024

#### The Menu Is Only A Suggestion

| 1)                              | Trap Field | - | 3 Simo Pair      | - Trap House and Promatic                       | (6)  |
|---------------------------------|------------|---|------------------|-------------------------------------------------|------|
| 2)                              | 5-Stand    | _ | 3 Simo Pair      | - Trap House and Low House                      | (6)  |
| 3)                              | Skeet #2   | _ | 3 Simo Pair      | - Low House and Promatic                        | (6)  |
| 4)                              | Gallows    | - | 2 Following Pair | - Promatic then Promatic                        | (4)  |
| Hold the Button Down