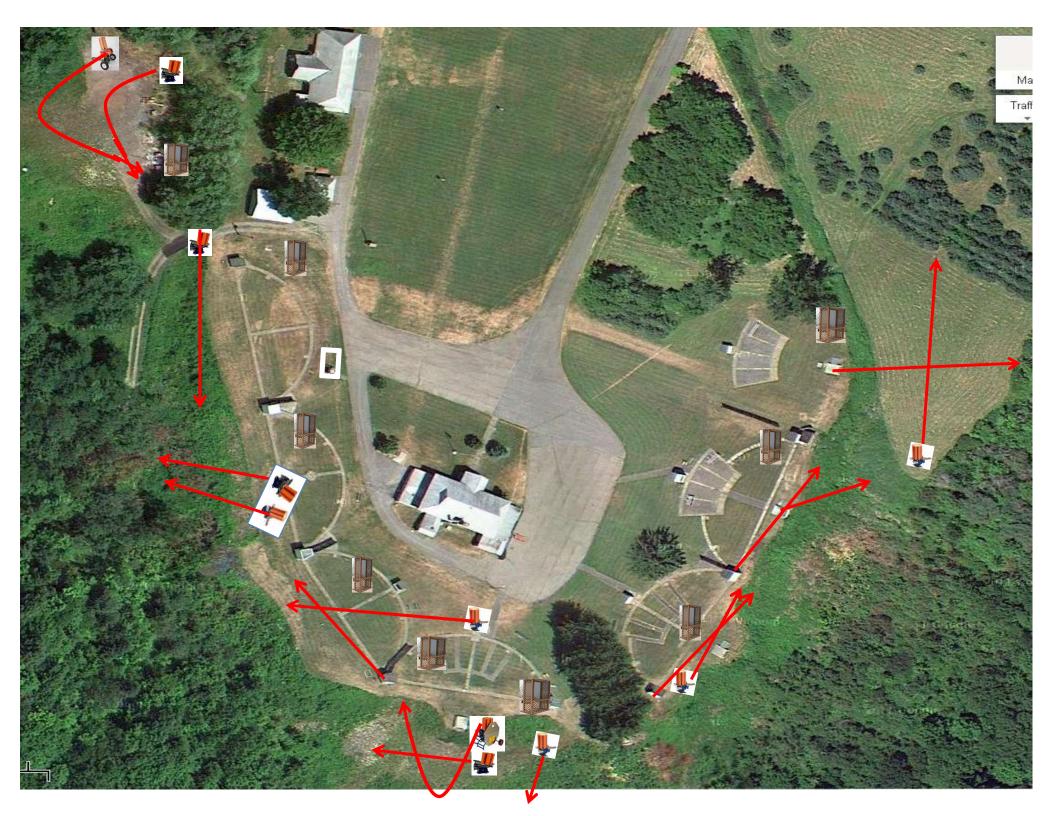

## The Menu – 11/30/2024

#### The Menu Is Only A Suggestion

| 1)                              | Trap Field | - | 3 Simo Pair      | - Trap House and Promatic                       | (6)  |
|---------------------------------|------------|---|------------------|-------------------------------------------------|------|
| 2)                              | 5-Stand    | _ | 3 Simo Pair      | - Trap House and Low House                      | (6)  |
| 3)                              | Skeet #2   | _ | 3 Simo Pair      | - Low House and Promatic                        | (6)  |
| 4)                              | Gallows    | - | 2 Following Pair | - Promatic then Promatic                        | (4)  |
| Hold the Button Down            |            |   |                  |                                                 |      |
| 5)                              | Skeet #3   | _ | 3 Simo Pair      | - Promatic (Rabbit Chondel) and Promatic (Teal) | (6)  |
| 6)                              | Skeet #4   | _ | 3 Simo Pair      | - High House and Promatic (Overhead)            | (6)  |
| 7)                              | Skeet #5   | _ | 3 Report Pair    | - Promatic (A) then Promatic (B)                | (6)  |
| 8)                              | Skeet #6   | _ | 2 Report Pair    | - Promatic then Promatic                        | (4)  |
| 9)                              | The Pit    | - | 3 Simo Pair      | - Promatic and Mec Chondel                      | (6)  |
| Club Phone Number: 315-894-2938 |            |   |                  |                                                 | (50) |