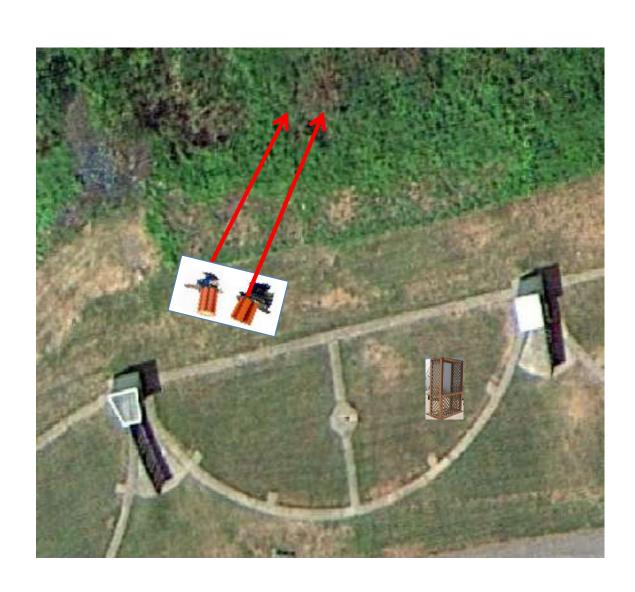

#### 3 Simo Pair (6) Trap House and Promatic

## Trap Field



#### 3 Simo Pair (6) Low House and Overhead

## 5-Stand



#### 3 Simo Pair (6) Low House and Promatic

#### \*\*\* Same as Last Week \*\*\*



## 2 Following Pair (4) Promatic then Promatic *Hold the Button Down*

## **Gallows**



3 Simo Pair (6) Promatic (Rabbit Chondel) and Promatic (Teal)



### 3 Simo Pair (6) High House and Promatic (Overhead)



#### 3 Report Pair (6) Promatic (A) then Promatic (B)

Skeet 5

\*\* Traps are the two on the trailer \*\*

\*\*\* Same as Last Week \*\*\*



# 2 Simo Pair (4) Promatic then Promatic \*\*\* Cage On Top of Hill \*\*\*



#### 3 Simo Pair (6) Promatic and Mec Chondel

## The Pit





## The Menu – 11/30/2024

#### The Menu Is Only A Suggestion

| 1)                              | Trap Field | - | 3 Simo Pair      | - Trap House and Promatic                       | (6)  |
|---------------------------------|------------|---|------------------|-------------------------------------------------|------|
| 2)                              | 5-Stand    | _ | 3 Simo Pair      | - Trap House and Low House                      | (6)  |
| 3)                              | Skeet #2   | _ | 3 Simo Pair      | - Low House and Promatic                        | (6)  |
| 4)                              | Gallows    | - | 2 Following Pair | - Proma