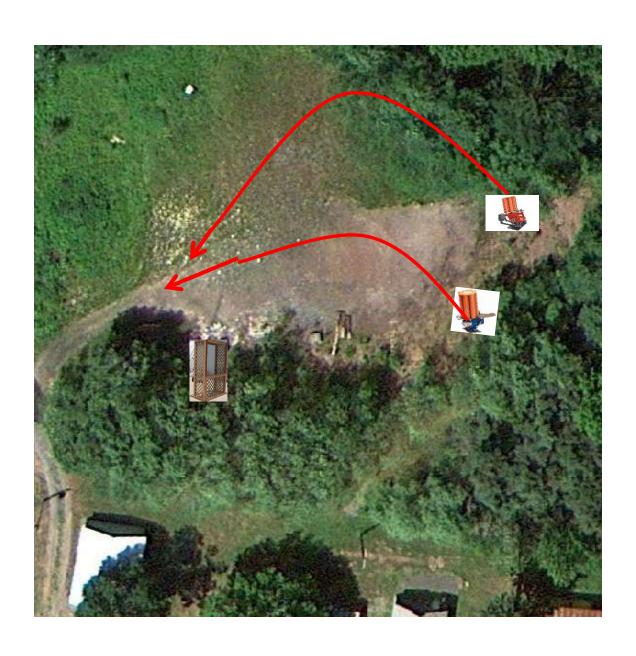

#### 3 Simo Pair (6) Trap House and Promatic

## Trap Field



#### 3 Simo Pair (6) Low House and Overhead

## 5-Stand



#### 3 Simo Pair (6) Low House and Promatic

#### \*\*\* Same as Last Week \*\*\*



## 2 Following Pair (4) Promatic then Promatic *Hold the Button Down*

## **Gallows**



3 Simo Pair (6) Promatic (Rabbit Chondel) and Promatic (Teal)



### 3 Simo Pair (6) High House and Promatic (Overhead)



#### 3 Report Pair (6) Promatic (A) then Promatic (B)

Skeet 5

\*\* Traps are the two on the trailer \*\*

\*\*\* Same as Last Week \*\*\*



# 2 Simo Pair (4) Promatic then Promatic \*\*\* Cage On Top of Hill \*\*\*



#### 3 Simo Pair (6) Promatic and Mec Chondel

## The Pit





## The Menu – 11/30/2024

#### The Menu Is Only A Suggestion

| 1)                              | Trap Field | - | 3 Simo Pair      | - Trap House and Promatic                       | (6)  |
|---------------------------------|------------|---|------------------|-------------------------------------------------|------|
| 2)                              | 5-Stand    | _ | 3 Simo Pair      | - Trap House and Low House                      | (6)  |
| 3)                              | Skeet #2   | _ | 3 Simo Pair      | - Low House and Promatic                        | (6)  |
| 4)                              | Gallows    | - | 2 Following Pair | - Promatic then Promatic                        | (4)  |
| Hold the Button Down            |            |   |                  |