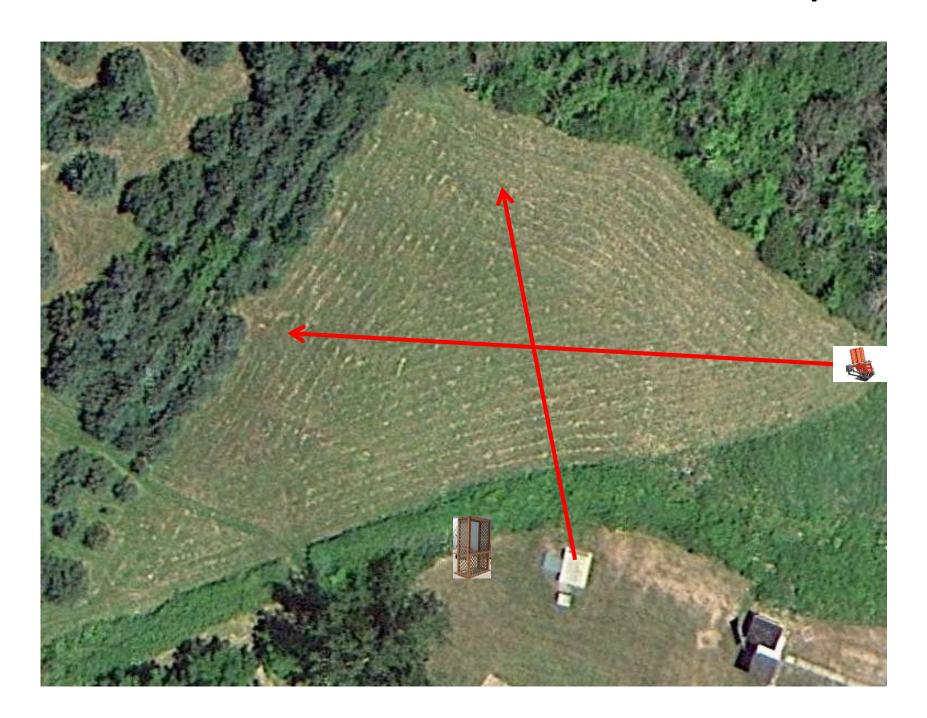

#### 3 Simo Pair (6) Trap House and Promatic

## Trap Field



#### 3 Simo Pair (6) Low House and Overhead

## 5-Stand



#### 3 Simo Pair (6) Low House and Promatic

#### \*\*\* Same as Last Week \*\*\*



## 2 Following Pair (4) Promatic then Promatic *Hold the Button Down*

## **Gallows**



3 Simo Pair (6) Promatic (Rabbit Chondel) and Promatic (Teal)



### 3 Simo Pair (6) High House and Promatic (Overhead)



#### 3 Report Pair (6) Promatic (A) then Promatic (B)

Skeet 5

\*\* Traps are the two on the trailer \*\*

\*\*\* Same as Last Week \*\*\*



# 2 Simo Pair (4) Promatic then Promatic \*\*\* Cage On Top of Hill \*\*\*



#### 3 Simo Pair (6) Promatic and Mec Chondel

## The Pit





## The Menu – 11/30/2024

#### The Menu Is Only A Suggestion

| 1)                              | Trap Field | - | 3 Simo Pair      | - Trap House and Promati