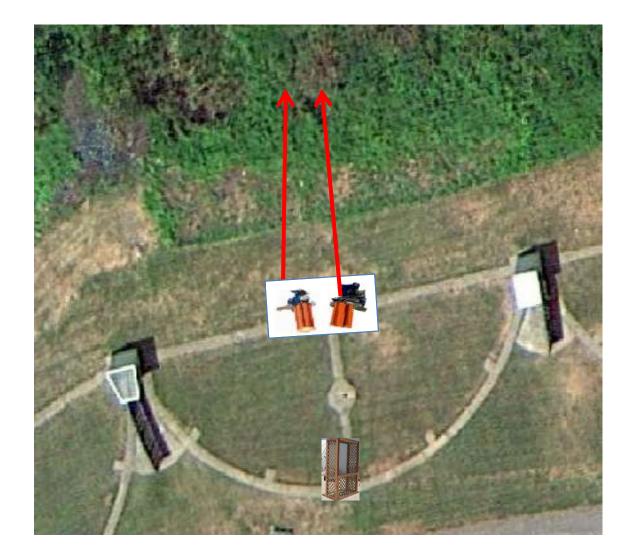

### Gallows

2 Following Pair (4) Promatic (Teal) then Promatic (Teal) \*\* Hold the Button Down \*\*

3 Simo Pair (6) High House and Low House