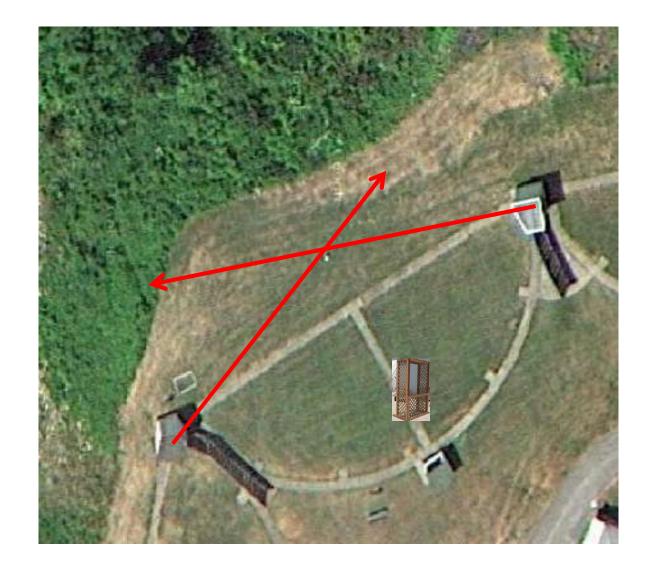

## 5-Stand

3 Simo Pair (6) Low House and Promatic

3 Simo Pair (6) Promatic (Left) and Promatic (Right)