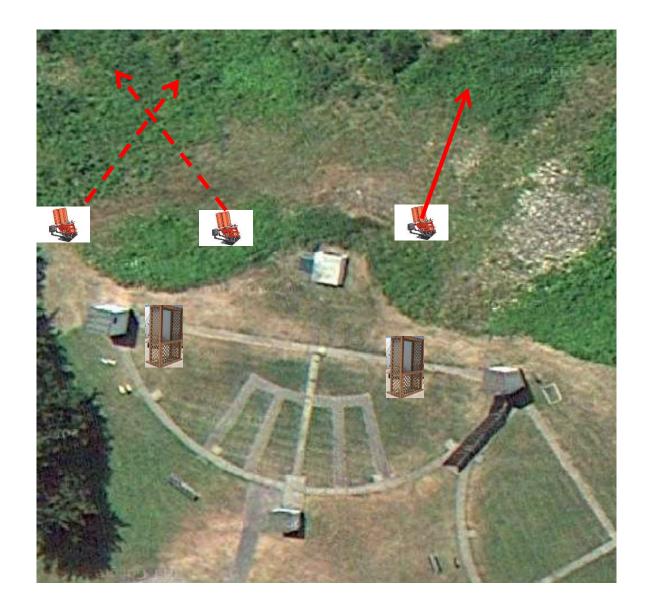

3 Simo Pair (6) Trap House Double

# Trap Field



### **2 Report Pair (4)** Trap House then Trap House

## 5-Stand



3 Simo Pair (6) Low House and Promatic



3 Simo Pair (6) Promatic (Left) and Promatic (Right)

### Gallows



2 Following Pair (4) Promatic (Teal) then Promatic (Teal) \*\* Hold the Button Down \*\*





3 Simo Pair (6) High House and Low House



#### 3 Simo Pair (6) Promatic (A) and Promatic (B) \*\* Traps are the two on the trailer \*\*



3 Simo Pair (6) Promatic and Promatic (Battue)



3 Simo Pair (6) Promatic and Mec Chondel

# The Pit





# The Menu – 12/14/2024

#### The Menu Is Only A Suggestion

| 1)                              | Trap Field | - | 3 Simo Pai | r –      | Trap House Double                    | (6)  |
|---------------------------------|------------|---|------------|----------|--------------------------------------|------|
| 2)                              | 5-Stand    | - | 2 Report P | air -    | Trap House then Trap House           | (4)  |
| 3)                              | Skeet #2   | - | 3 Simo Pai | r –      | Low House and Promatic               | (6)