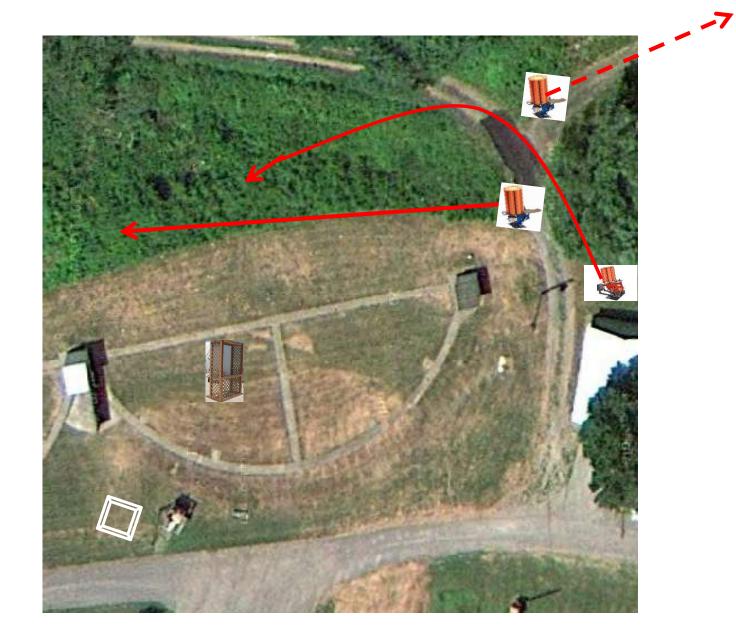

# The Pit

#### 3 Simo Pair (6) Promatic (A) and Promatic (B) \*\* Traps are the two on the trailer \*\*

3 Simo Pair (6) Promatic and Promatic (Battue)

3 Simo Pair (6) Promatic and Mec Chondel