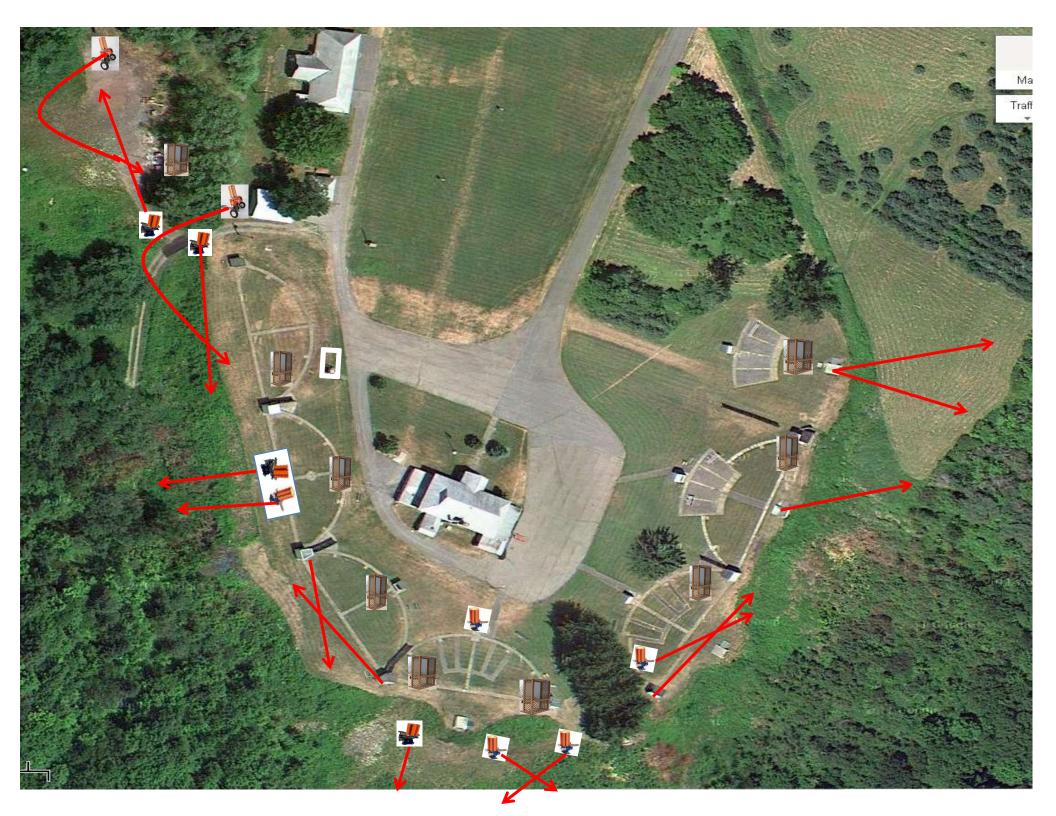

### **2 Report Pair (4)** Trap House then Trap House

## 5-Stand

3 Simo Pair (6) Low House and Promatic

3 Simo Pair (6) Promatic (Left) and Promatic (Right)

### Gallows

2 Following Pair (4) Promatic (Teal) then Promatic (Teal) \*\* Hold the Button Down \*\*

3 Simo Pair (6) High House and Low House

#### 3 Simo Pair (6) Promatic (A) and Promatic (B) \*\* Traps are the two on the trailer \*\*

3 Simo Pair (6) Promatic and Promatic (Battue)

3 Simo Pair (6) Promatic and Mec Chondel

# The Pit

#### The Menu Is Only A Suggestion

| 1)                              | Trap Field | - | 3 Simo Pai | r –      | Trap House Double                    | (6)  |
|---------------------------------|------------|---|------------|----------|--------------------------------------|------|
| 2)                              | 5-Stand    | - | 2 Report P | air -    | Trap House then Trap House           | (4)  |
| 3)                              | Skeet #2   | - | 3 Simo Pai | r –      | Low House and Promatic               | (6)  |
| 4)                              | Gallows    | - | 3 Simo Pai | r –      | Promatic (Left) and Promatic (Right) | (6)  |
| 5)                              | Skeet #3   | - | 2 Followin | g Pair - | Promatic (Teal) then Promatic (Teal) | (4)  |
| ** Hold The Button Down **      |            |   |            |          |                                      |      |
| 6)                              | Skeet #4   | - | 3 Simo Pai | r –      | High House and Low House             | (6)  |
| 7)                              | Skeet #5   | _ | 3 Simo Pai | r –      | Promatic (A) and Promatic (B)        | (6)  |
| 8)                              | Skeet #6   | _ | 3 Simo Pai | r –      | Promatic and Promatic (Battue)       | (6)  |
| 9)                              | The Pit    | - | 3 Simo Pai | r –      | Promatic and Mec Chondel             | (6)  |
|                                 |            |   |            |          | -                                    |      |
| Club Dhone Number: 215-201-2022 |            |   |            |          | one Number: 215-801-2028             | (50) |