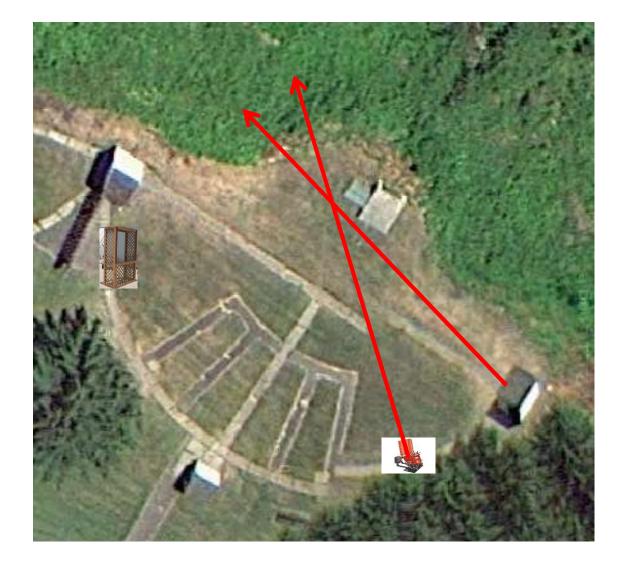

### Gallows

2 Following Pair (4) Promatic (Teal) then Promatic (Teal) \*\* Hold the Button Down \*\*

3 Simo Pair (6) High House and Low House

#### The Menu Is Only A Suggestion

| 1)                              | Trap Field | - | 3 Simo Pai | r –      | Trap House Double                    | (6)  |
|---------------------------------|------------|---|------------|----------|--------------------------------------|------|
| 2)                              | 5-Stand    | - | 2 Report P | air -    | Trap House then Trap House           | (4)  |
| 3)                              | Skeet #2   | - | 3 Simo Pai | r –      | Low House and Promatic               | (6)  |
| 4)                              | Gallows    | - | 3 Simo Pai | r –      | Promatic (Left) and Promatic (Right) | (6)  |
| 5)                              | Skeet #3   | - | 2 Followin | g Pair - | Promatic (Teal) then Promatic (Teal) | (4)  |
| ** Hold The Button Down **      |            |   |            |          |                                      |      |
| 6)                              | Skeet #4   | - | 3 Simo Pai | r –      | High House and Low House             | (6)  |
| 7)                              | Skeet #5   | _ | 3 Simo Pai | r –      | Promatic (A) and Promatic (B)        | (6)  |
| 8)                              | Skeet #6   | _ | 3 Simo Pai | r –      | Promatic and Promatic (Battue)       | (6)  |
| 9)                              | The Pit    | - | 3 Simo Pai | r –      | Promatic and Mec Chondel             | (6)  |
|                                 |            |   |            |          | -                                    |      |
| Club Dhone Number: 215-201-2022 |            |   |            |          | one Number: 215-801-2028             | (50) |