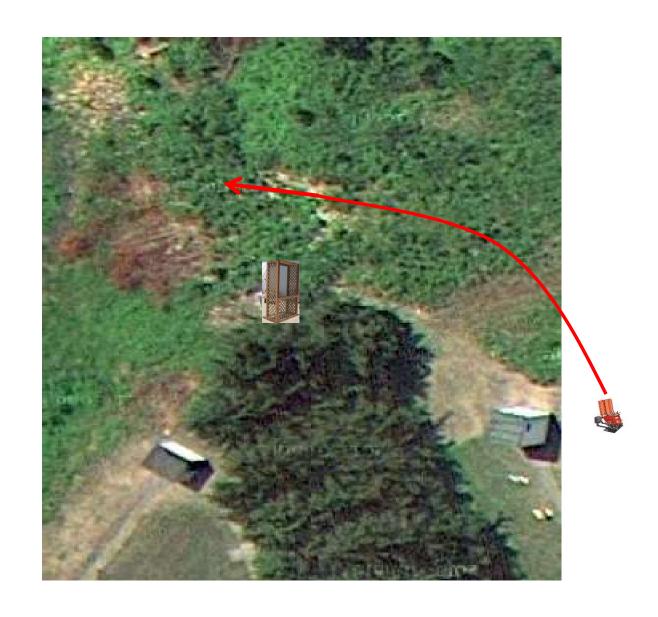

# 2 Report Pair (4) Trap House then Trap House

# Trap Field



#### 3 Report Pair (6) Trap House then Low House

## 5-Stand



#### 3 Simo Pair (6) Low House and Promatic



2 Following Pair (4)
Promatic then Promatic
\*\* Hold the Button Down \*\*
\*\*\* Need a Brick Under Right Tire \*\*\*

#### Gallows



# 3 Report Pair (6) Hight House then Promatic (Teal)



#### 3 Report Pair (6) Low House then Mec Chondel



# 3 Report Pair (6) Promatic (Crosser) and Promatic (Going Away)



#### 3 Report Pair (6) Promatic (Lift) then Promatic (Battue)



# 3 Report Pair (6) Promatic (A) then Promatic (B) \*\* Traps are the two on the trailer \*\*

## The Pit





# The Menu – 12/21/2024

#### The Menu Is Only A Suggestion

| 1) | Trap Field | - 2 Report Pair - Trap House then Trap House                    | (4)     |
|----|------------|-----------------------------------------------------------------|---------|
| 2) | 5-Stand    | - 3 Report Pair - Trap House then Low House                     | (6)     |
| 3) | Skeet #2   | - 3 Simo Pair - Low House and Promatic                          | (6)     |