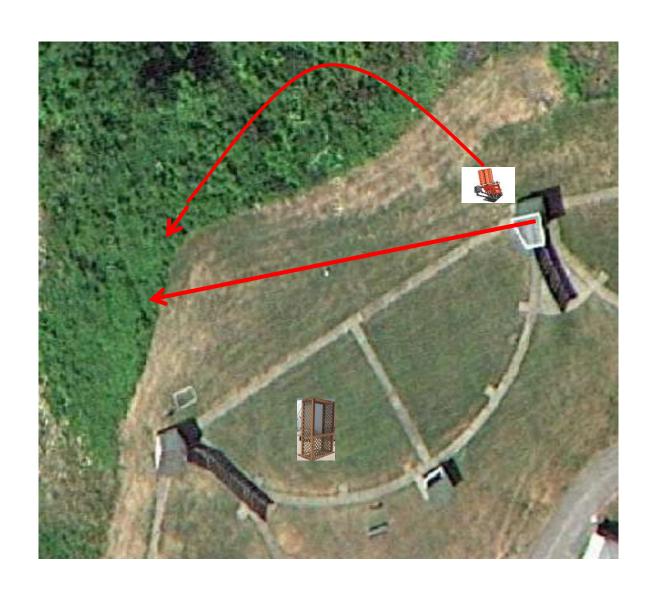

# 2 Report Pair (4) Trap House then Trap House

# Trap Field



#### 3 Report Pair (6) Trap House then Low House

## 5-Stand



#### 3 Simo Pair (6) Low House and Promatic



2 Following Pair (4)
Promatic then Promatic
\*\* Hold the Button Down \*\*
\*\*\* Need a Brick Under Right Tire \*\*\*

#### Gallows



# 3 Report Pair (6) Hight House then Promatic (Teal)



#### 3 Report Pair (6) Low House then Mec Chondel



# 3 Report Pair (6) Promatic (Crosser) and Promatic (Going Away)



#### 3 Report Pair (6) Promatic (Lift) then Promatic (Battue)



# 3 Report Pair (6) Promatic (A) then Promatic (B) \*\* Traps are the two on the trailer \*\*

## The Pit





# The Menu – 12/21/2024

#### The Menu Is Only A Suggestion

| 1) | Trap Field | - 2 Report Pair - Trap House then Trap House                    | (4)     |
|----|------------|-----------------------------------------------------------------|---------|
| 2) | 5-Stand    | - 3 Report Pair - Trap House then Low House                     | (6)     |
| 3) | Skeet #2   | - 3 Simo Pair - Low House and Promatic                          | (6)     |
| 4) | Gallows    | - 2 Following Pair - Promatic then Promatic                     | (4)     |
|    |