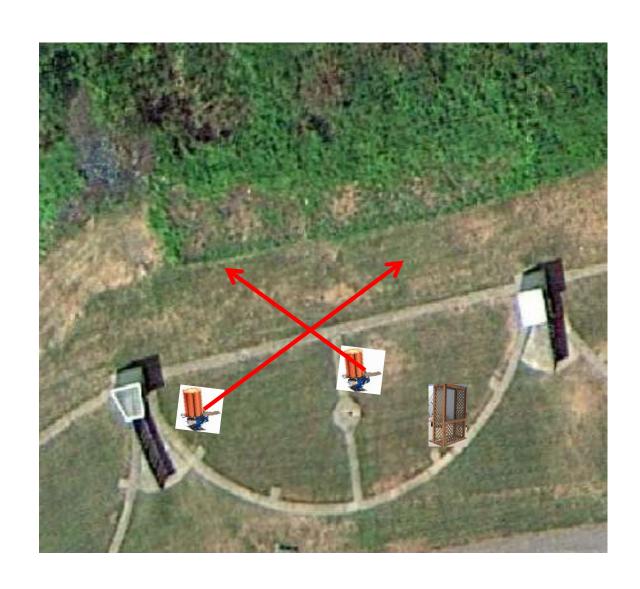

# 3 Report Pair (6) Hight House then Promatic (Teal)

#### 3 Report Pair (6) Low House then Mec Chondel