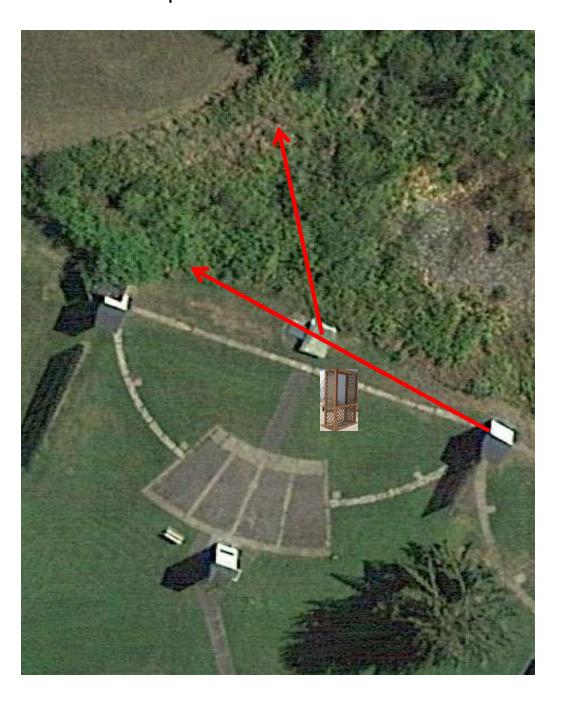

# 2 Report Pair (4) Trap House then Trap House

# Trap Field



#### 3 Report Pair (6) Trap House then Low House

## 5-Stand



#### 3 Simo Pair (6) Low House and Promatic



2 Following Pair (4)
Promatic then Promatic
\*\* Hold the Button Down \*\*
\*\*\* Need a Brick Under Right Tire \*\*\*

#### Gallows



# 3 Report Pair (6) Hight House then Promatic (Teal)



#### 3 Report Pair (6) Low House then Mec Chondel



# 3 Report Pair (6) Promatic (Crosser) and Promatic (Going Away)



#### 3 Report Pair (6) Promatic (Lift) then Promatic (Battue)



# 3 Report Pair (6) Promatic (A) then Promatic (B) \*\* Traps are the two on the trailer \*\*

## The Pit





# The Menu – 12/21/2024

#### The Menu Is Only A Suggestion

| 1) | Trap Field | - 2 Report Pair - Trap House then Trap House                    | (4)     |
|----|------------|-----------------------------------------------------------------|---------|
| 2) | 5-