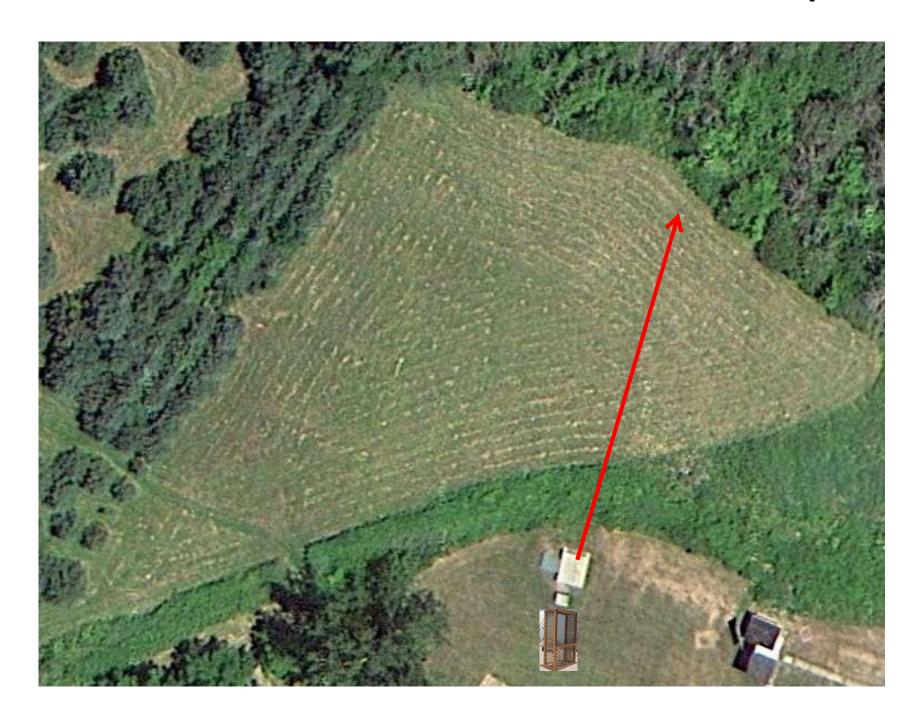

# 2 Report Pair (4) Trap House then Trap House

# Trap Field



#### 3 Report Pair (6) Trap House then Low House

## 5-Stand



#### 3 Simo Pair (6) Low House and Promatic



2 Following Pair (4)
Promatic then Promatic
\*\* Hold the Button Down \*\*
\*\*\* Need a Brick Under Right Tire \*\*\*

#### Gallows



# 3 Report Pair (6) Hight House then Promatic (Teal)



#### 3 Report Pair (6) Low House then Mec Chondel



# 3 Report Pair (6) Promatic (Crosser) and Promatic (Going Away)



#### 3 Report Pair (6) Promatic (Lift) then Promatic (Battue)



# 3 Report Pair (6) Promatic (A) then Promatic (B) \*\* Traps are the two on the trailer \*\*

## The Pit





# The Menu – 12/21/2024

#### The Menu Is Only A Suggestion

| 1) | Trap Field | - 2 Report Pair - Trap House then Trap House                    | (4)     |
|----|------------|----------------------