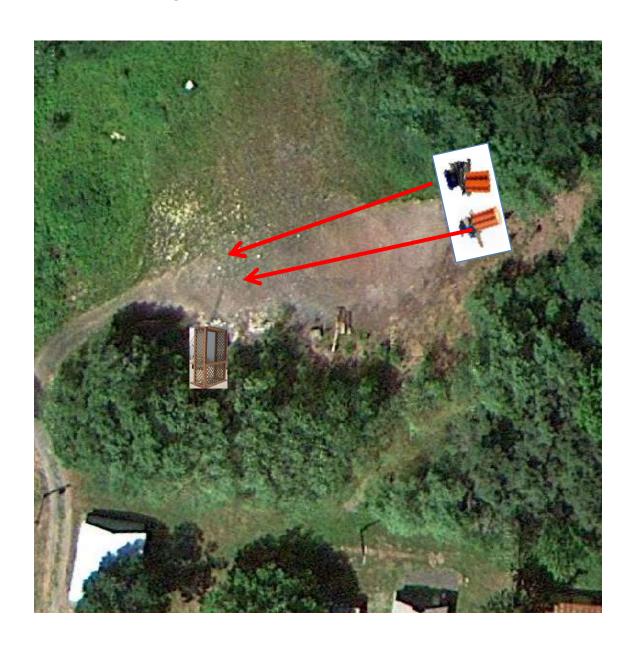

#### Gallows

#### 3 Simo Pair (6) Low House and Promatic

2 Following Pair (4)
Promatic then Promatic
\*\* Hold the Button Down \*\*
\*\*\* Need a Brick Under Right Tire \*\*\*