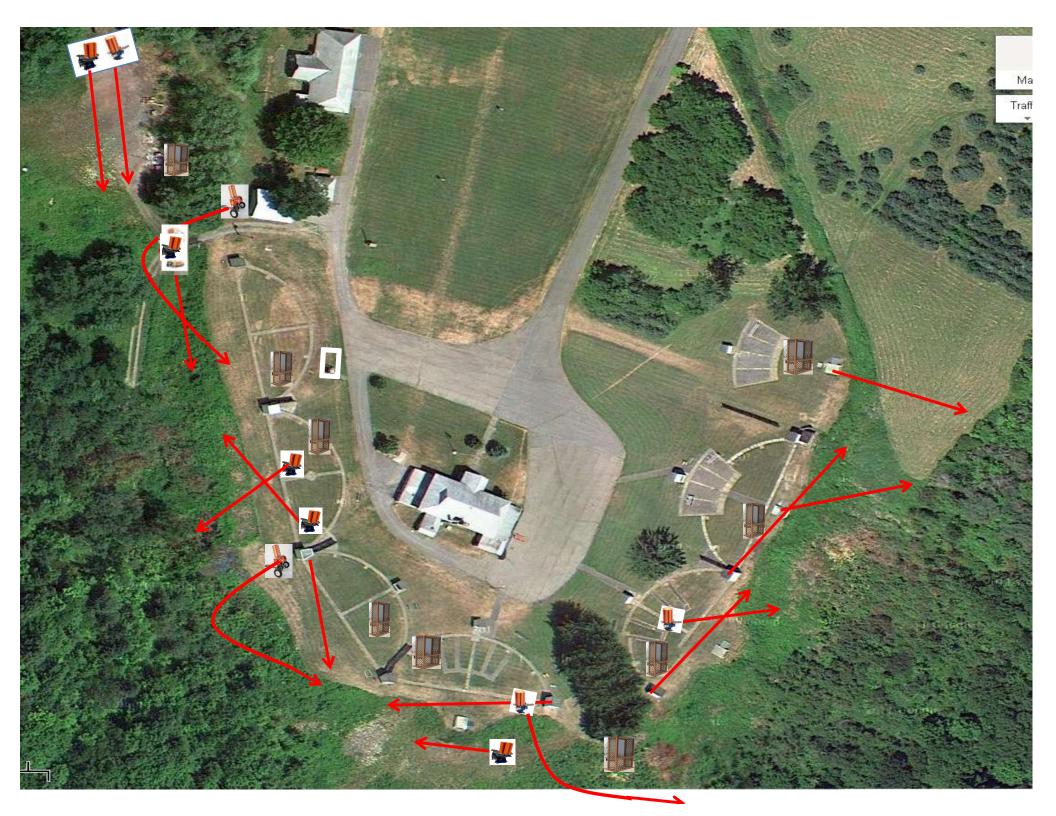

# The Menu – 12/21/2024

#### The Menu Is Only A Suggestion

| 1) | Trap Field | - 2 Report Pair - Trap House then Trap House                    | (4)     |
|----|------------|-----------------------------------------------------------------|---------|
| 2) | 5-Stand    | - 3 Report Pair - Trap House then Low House                     | (6)     |
| 3) | Skeet #2   | - 3 Simo Pair - Low House and Promatic                          | (6)     |
| 4) | Gallows    | - 2 Following Pair - Promatic then Promatic                     | (4)     |
|    |            | ** Hold The Button Down **                                      |         |
| 5) | Skeet #3   | - 3 Report Pair - High House then Promatic (Teal)               | (6)     |
| 6) | Skeet #4   | - 3 Report Pair - Low House then Mec Chondel                    | (6)     |
| 7) | Skeet #5   | - 3 Report Pair - Promatic (Crosser) then Promatic (Going Away) | (6)     |
| 8) | Skeet #6   | - 3 Report Pair - Promatic (Lift) then Promatic (Battue)        | (6)     |
| 9) | The Pit    | - 3 Report Pair - Promatic (A) then Promatic (B)                | (6)<br> |
|    |            | Club Phone Number: 315-894-2938                                 | (50)    |

# 2 Report Pair (4) Trap House then Trap House

# Trap Field

#### 3 Report Pair (6) Trap House then Low House

## 5-Stand

# 3 Report Pair (6) Hight House then Promatic (Teal)

#### 3 Report Pair (6) Low House then Mec Chondel

# 3 Report Pair (6) Promatic (Crosser) and Promatic (Going Away)

#### 3 Report Pair (6) Promatic (Lift) then Promatic (Battue)

# 3 Report Pair (6) Promatic (A) then Promatic (B) \*\* Traps are the two on the trailer \*\*

## The Pit