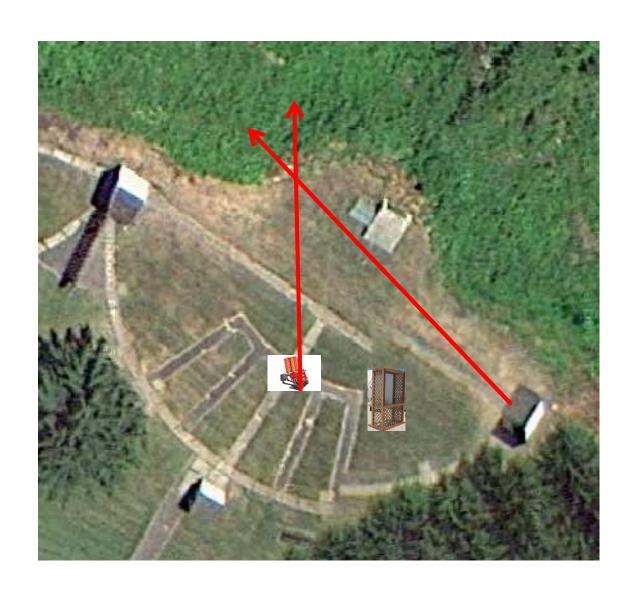

#### 3 Simo Pair (6) Low House and Promatic

2 Following Pair (4)
Promatic then Promatic
\*\* Hold the Button Down \*\*
\*\*\* Need a Brick Under Right Tire \*\*\*