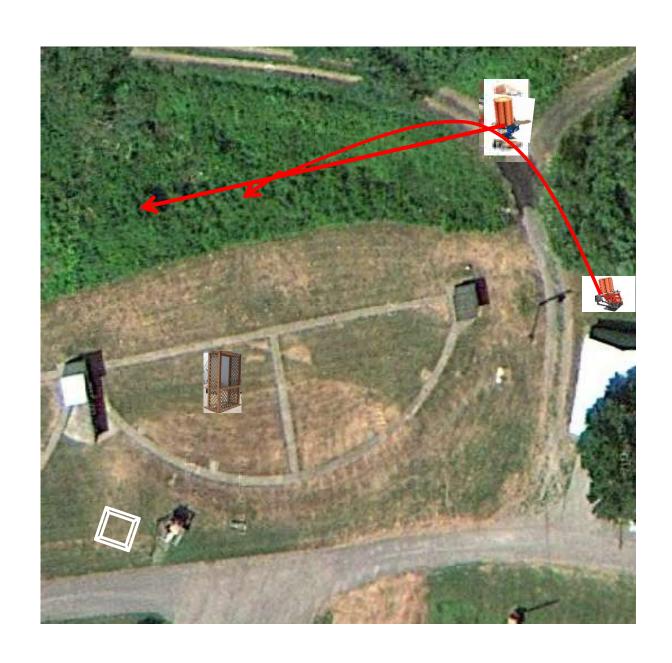

# 3 Report Pair (6) Promatic (A) then Promatic (B) \*\* Traps are the two on the trailer \*\*

## The Pit