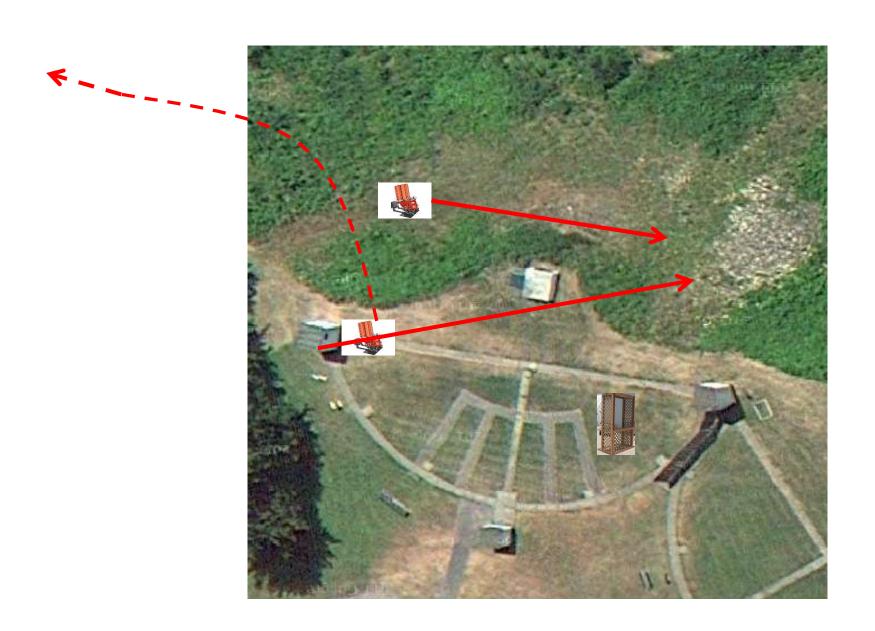

# 2 Report Pair (4) Trap House then Trap House

# Trap Field



#### 3 Report Pair (6) Trap House then Low House

## 5-Stand



#### 3 Simo Pair (6) Low House and Promatic



2 Following Pair (4)
Promatic then Promatic
\*\* Hold the Button Down \*\*
\*\*\* Need a Brick Under Right Tire \*\*\*

#### Gallows



# 3 Report Pair (6) Hight House then Promatic (Teal)



#### 3 Report Pair (6) Low House then Mec Chondel



# 3 Report Pair (6) Promatic (Crosser) and Promatic (Going Away)



#### 3 Report Pair (6) Promatic (Lift) then Promatic (Battue)



# 3 Report Pair (6) Promatic (A) then Promatic (B) \*\* Traps are the two on the trailer \*\*

## The Pit





# The Menu – 12/21/2024

#### The Menu Is Only A Suggestion

| 1) | Trap Field | - 2 Report Pair - Trap House then Trap House                    | (4)     |
|----|------------|-----------------------------------------------------------------|---------|
| 2) | 5-Stand    | - 3 Report Pair - Trap House then Low House                     | (6)     |
| 3) | Skeet #2   | - 3 Simo Pair - Low House and Promatic                          | (6)     |
| 4) | Gallows    | - 2 Following Pair - Promatic then P