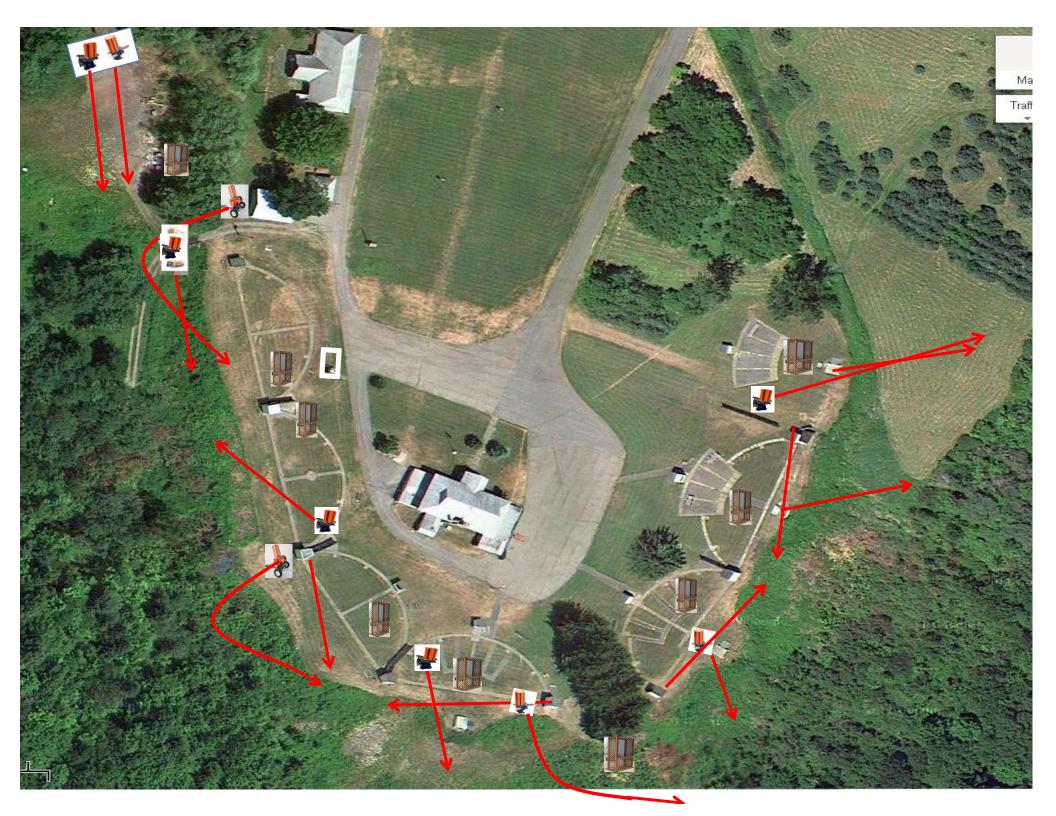

## Trap Field

3 Report Pair (6) Trap House then High House

### 5-Stand

3 Report Pair (6) Promatic then Low House

2 Following Pair (4) Promatic then Promatic \*\* Hold the Button Down \*\* \*\*\* Need a Brick Under Right Tire \*\*\*

### Gallows

3 Report Pair (6) Hight House then Promatic

3 Report Pair (6) Low House then Mec Chondel

### 2 Following Pair (4) Promatic then Promatic \*\* Hold the Button Down \*\*

3 Report Pair (6) Promatic (Lift) then Promatic (Battue)

3 Report Pair (6) Promatic (A) then Promatic (B) \*\* Traps are the two on the trailer \*\*

## The Pit

#### The Menu Is Only A Suggestion

| 1) | Trap Field | - 3 Simo Pair - Trap House and Promatic                  | (6)  |
|----|------------|----------------------------------------------------------|------|
| 2) | 5-Stand    | - 3 Report Pair - Trap House then High House             | (6)  |
| 3) | Skeet #2   | - 3 Report Pair - Promatic then Low House                | (6)  |
| 4) | Gallows    | - 2 Following Pair - Promatic then Promatic              | (4)  |
|    |            | ** Hold The Button Down **                               |      |
| 5) | Skeet #3   | - 3 Report Pair - High House then Promatic               | (6)  |
| 6) | Skeet #4   | - 3 Report Pair - Low House then Mec Chondel             | (6)  |
| 7) | Skeet #5   | - 2 Following Pair - Promatic then Promatic              | (4)  |
|    |            | ** Hold The Button Down **                               |      |
| 8) | Skeet #6   | - 3 Report Pair - Promatic (Lift) then Promatic (Battue) | (6)  |
| 9) | The Pit    | - 3 Report Pair - Promatic (A) then Promatic (B)         | (6)  |
|    |            | Club Phone Number: 315-894-2938                          | (50) |