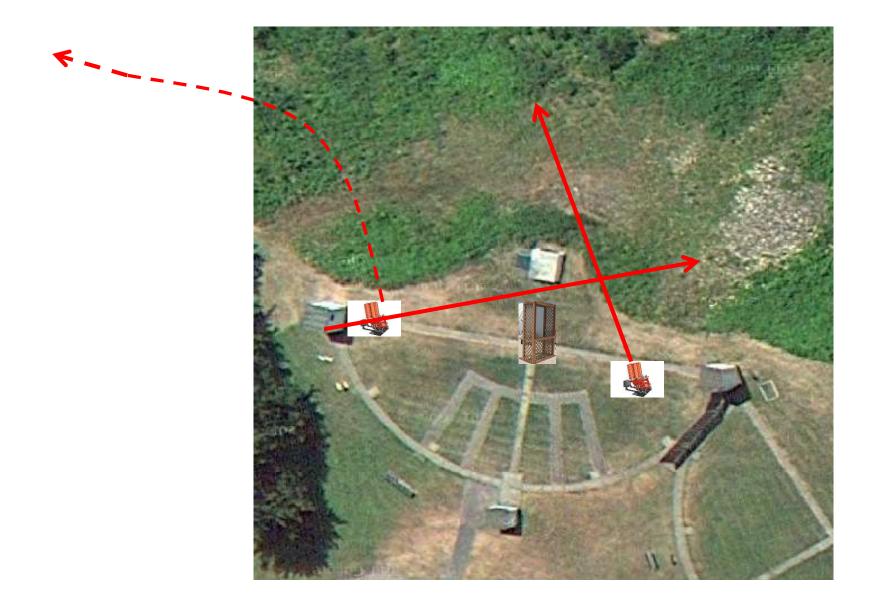

## Trap Field

3 Report Pair (6) Trap House then High House

### 5-Stand

3 Report Pair (6) Promatic then Low House

2 Following Pair (4) Promatic then Promatic \*\* Hold the Button Down \*\* \*\*\* Need a Brick Under Right Tire \*\*\*