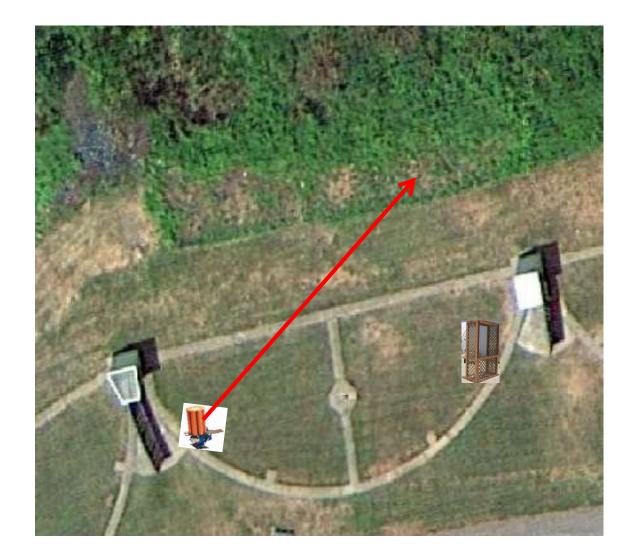

### 2 Following Pair (4) Promatic then Promatic \*\* Hold the Button Down \*\*

3 Report Pair (6) Promatic (Lift) then Promatic (Battue)

3 Report Pair (6) Promatic (A) then Promatic (B) \*\* Traps are the two on the trailer \*\*