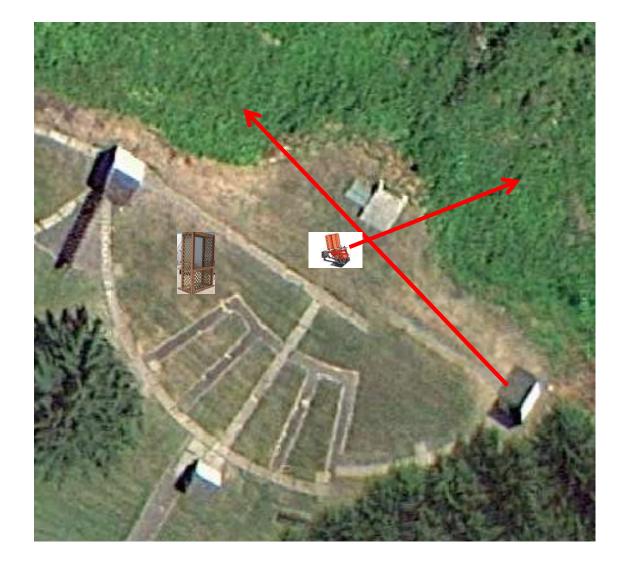

### Gallows

3 Report Pair (6) Hight House then Promatic

3 Report Pair (6) Low House then Mec Chondel

### 2 Following Pair (4) Promatic then Promatic \*\* Hold the Button Down \*\*

3 Report Pair (6) Promatic (Lift) then Promatic (Battue)

3 Report Pair (6) Promatic (A) then Promatic (B) \*\* Traps are the two on the trailer \*\*