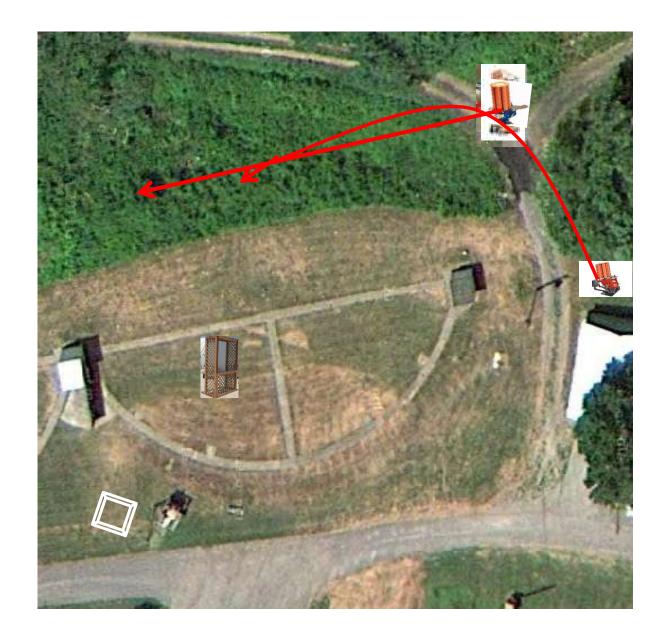

3 Simo Pair (6) Trap House and Promatic

## Trap Field



3 Report Pair (6) Trap House then High House

### 5-Stand



3 Report Pair (6) Promatic then Low House



2 Following Pair (4) Promatic then Promatic \*\* Hold the Button Down \*\* \*\*\* Need a Brick Under Right Tire \*\*\*

### Gallows



3 Report Pair (6) Hight House then Promatic



3 Report Pair (6) Low House then Mec Chondel



### 2 Following Pair (4) Promatic then Promatic \*\* Hold the Button Down \*\*



3 Report Pair (6) Promatic (Lift) then Promatic (Battue)



3 Report Pair (6) Promatic (A) then Promatic (B) \*\* Traps are the two on the trailer \*\*

## The Pit





# The Menu – 12/28/2024

#### The Menu Is Only A Suggestion

| 1) | Trap Field | - 3 Simo Pair - Trap House and Promatic                  | (6)  |
|----|------------|----------------------------------------------------------|------|
| 2) | 5-Stand    | - 3 Report Pair - Trap House then High House             | (6)  |
| 3) | Skeet #2   | - 3 Report Pair - Promatic then Low House                | (6)  |
| 4) | Gallows    | - 2 Following Pair - Promatic then Promatic              | (4)  |
|    |            | ** Hold The Button Down **                               |      |
| 5) | Skeet #3   | - 3 Report Pair - High House then Promatic               | (6)  |
| 6) | Skeet #4   | - 3 Re