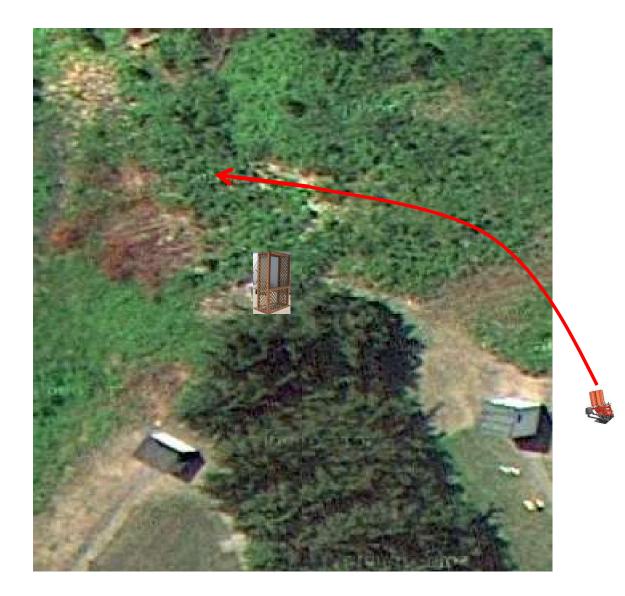

3 Simo Pair (6) Trap House and Promatic

## Trap Field



3 Report Pair (6) Trap House then High House

### 5-Stand



3 Report Pair (6) Promatic then Low House



2 Following Pair (4) Promatic then Promatic \*\* Hold the Button Down \*\* \*\*\* Need a Brick Under Right Tire \*\*\*

### Gallows



3 Report Pair (6) Hight House then Promatic



3 Report Pair (6) Low House then Mec Chondel



### 2 Following Pair (4) Promatic then Promatic \*\* Hold the Button Down \*\*



3 Report Pair (6) Promatic (Lift) then Promatic (Battue)



3 Report Pair (6) Promatic (A) then Promatic (B) \*\* Traps are the two on the trailer \*\*

## The Pit





# The Menu – 12/28/2024

#### The Menu Is Only A Suggestion

| 1) | Trap Field | - 3 Simo Pair - Trap House and Promatic                  | (6)  |
|----|------------|----------------------------------------------------------|------|
| 2) | 5-Stand    | - 3 Report Pair - Trap House then High House             | (6)  |
| 3) | Skeet #2   | - 3 Report Pair - Promatic then Low House                | (6)  |
| 4) | Gallows    | - 2 Following Pair - Promat