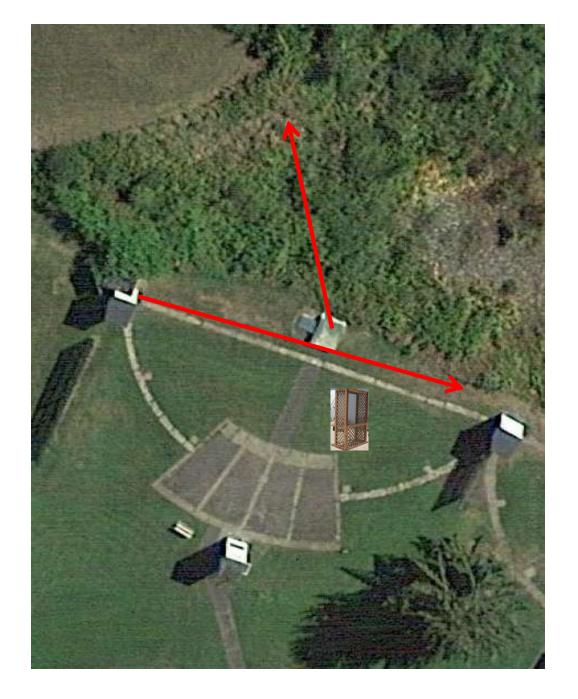

### 5-Stand

3 Report Pair (6) Promatic then Low House

2 Following Pair (4) Promatic then Promatic \*\* Hold the Button Down \*\* \*\*\* Need a Brick Under Right Tire \*\*\*