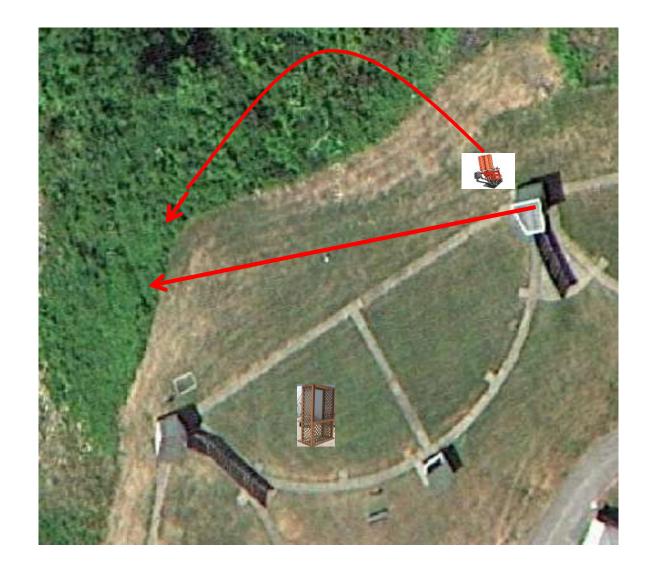

### Gallows

3 Report Pair (6) Hight House then Promatic

3 Report Pair (6) Low House then Mec Chondel