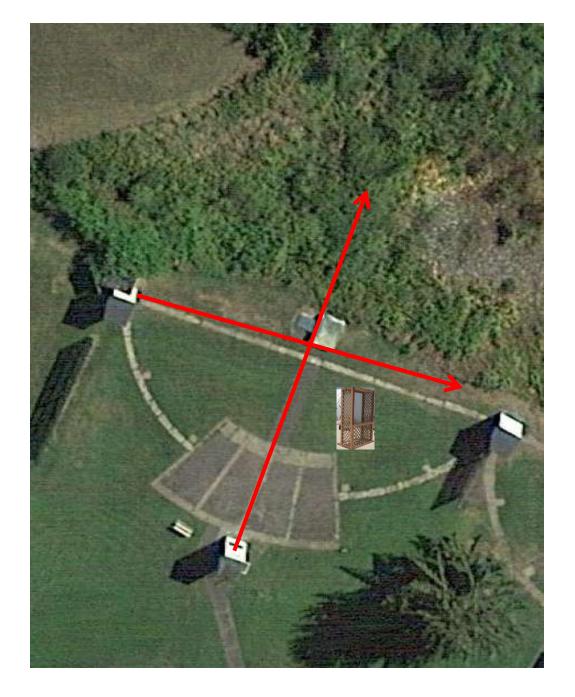

#### 5-Stand

3 Report Pair (6) Promatic (Teal) then Low House

2 Following Pair (4) Promatic then Promatic \*\* Hold the Button Down \*\* \*\*\* NOT USED \*\*\*