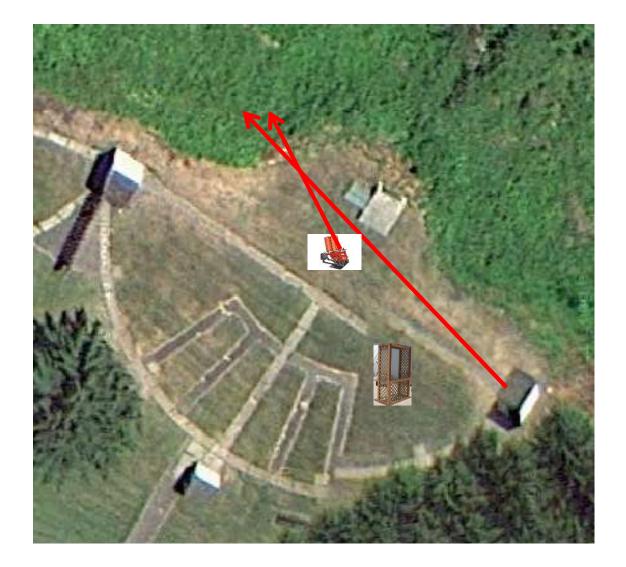

## Gallows

3 Report Pair (6) Low House then Promatic

3 Report Pair (6) High House then Promatic

Read Carefully 2 – Report Pair - Promatic (Left) then Promatic (A) 2 – Report Pair - Promatic (Left) then Promatic (B) 2 – Report Pair - Promatic (A) then Promatic (B) 1 – Report Pair - \*\*\* TRAPPERS CHOICE ANY 2 TARGETS \*\*\* \*\* Traps are the two on the trailer \*\*