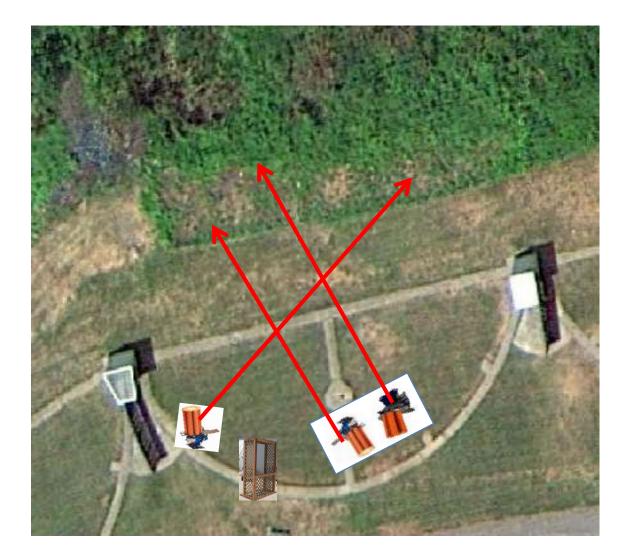

## Gallows

3 Report Pair (6) Low House then Promatic

3 Report Pair (6) High House then Promatic

Read Carefully 2 – Report Pair - Promatic (Left) then Promatic (A) 2 – Report Pair - Promatic (Left) then Promatic (B) 2 – Report Pair - Promatic (A) then Promatic (B) 1 – Report Pair - \*\*\* TRAPPERS CHOICE ANY 2 TARGETS \*\*\* \*\* Traps are the two on the trailer \*\*