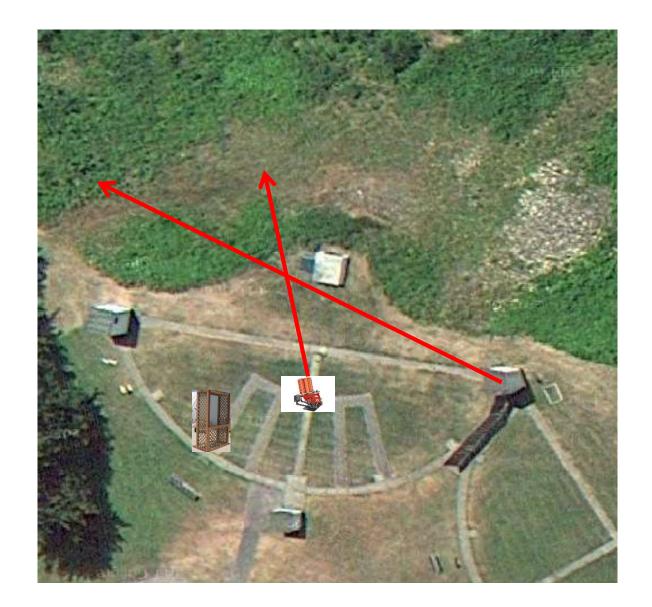

# Trap Field

3 Report Pair (6) Overhead then High House

#### 5-Stand

3 Report Pair (6) Promatic (Teal) then Low House

2 Following Pair (4) Promatic then Promatic \*\* Hold the Button Down \*\* \*\*\* NOT USED \*\*\*