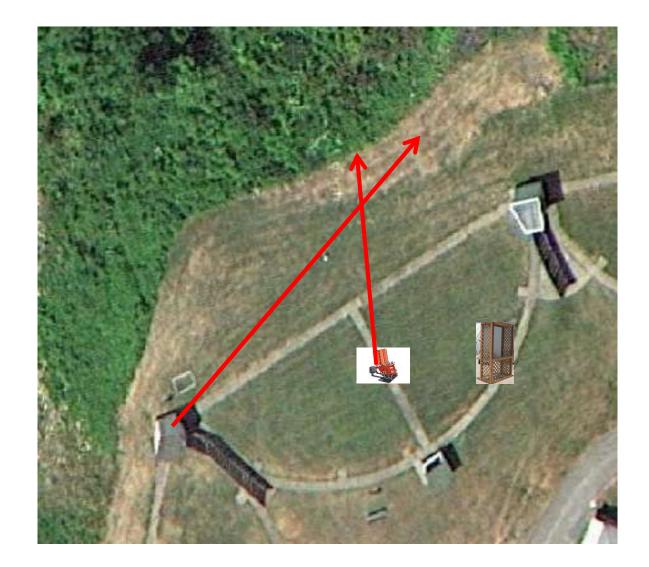

## Gallows

3 Report Pair (6) Low House then Promatic

3 Report Pair (6) High House then Promatic

Read Carefully 2 – Report Pair - Promatic (Left) then Promatic (A) 2 – Report Pair - Promatic (Left) then Promatic (B) 2 – Report Pair - Promatic (A) then Promatic (B) 1 – Report Pair - \*\*\* TRAPPERS CHOICE ANY 2 TARGETS \*\*\* \*\* Traps are the two on the trailer \*\*