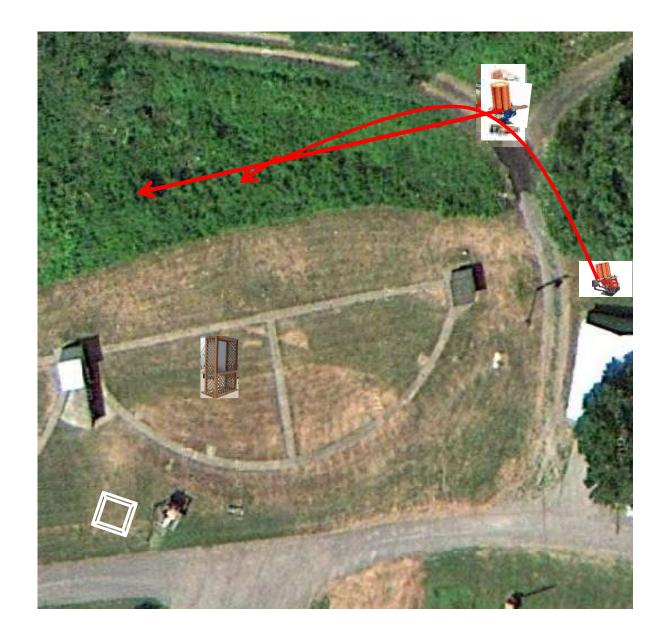

3 Report Pair (6) Promatic (Lift) then Promatic (Battue)

#### 3 Report Pair (6) Promatic (A) then Promatic (B) \*\* Traps are the two on the trailer \*\*