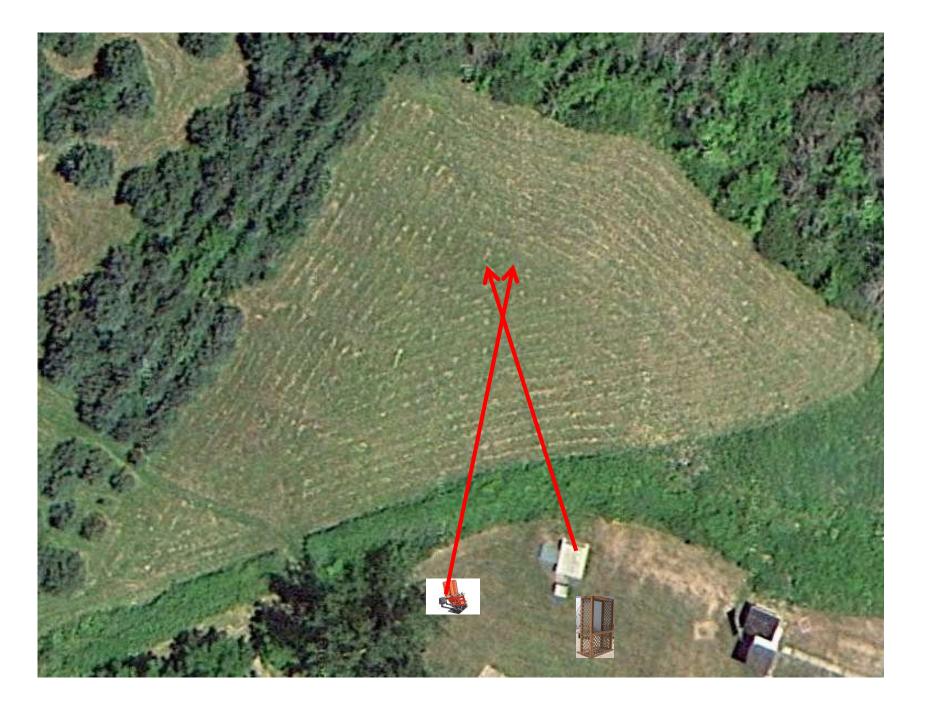

3 Report Pair (6) Trap House then Promatic

# Trap Field



3 Report Pair (6) Overhead then High House

#### 5-Stand



3 Report Pair (6) Promatic (Teal) then Low House



2 Following Pair (4) Promatic then Promatic \*\* Hold the Button Down \*\* \*\*\* NOT USED \*\*\*

## Gallows



3 Report Pair (6) Low House then Promatic



3 Report Pair (6) High House then Promatic



Read Carefully 2 – Report Pair - Promatic (Left) then Promatic (A) 2 – Report Pair - Promatic (Left) then Promatic (B) 2 – Report Pair - Promatic (A) then Promatic (B) 1 – Report Pair - \*\*\* TRAPPERS CHOICE ANY 2 TARGETS \*\*\* \*\* Traps are the two on the trailer \*\*



3 Report Pair (6) Promatic (Lift) then Promatic (Battue)



#### 3 Report Pair (6) Promatic (A) then Promatic (B) \*\* Traps are the two on the trailer \*\*

## The Pit





# The Menu – 01/04/2025

#### Th