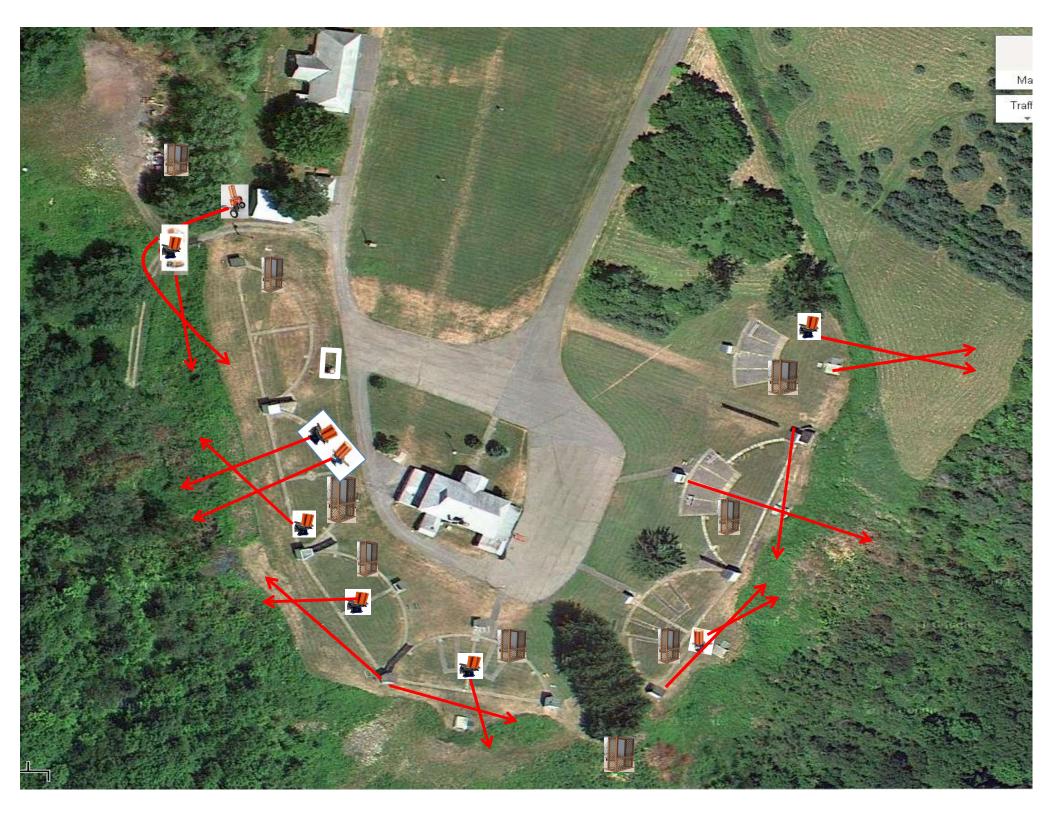

3 Report Pair (6) Trap House then Promatic

# Trap Field

3 Report Pair (6) Overhead then High House

#### 5-Stand

3 Report Pair (6) Promatic (Teal) then Low House

2 Following Pair (4) Promatic then Promatic \*\* Hold the Button Down \*\* \*\*\* NOT USED \*\*\*

## Gallows

3 Report Pair (6) Low House then Promatic

3 Report Pair (6) High House then Promatic

Read Carefully 2 – Report Pair - Promatic (Left) then Promatic (A) 2 – Report Pair - Promatic (Left) then Promatic (B) 2 – Report Pair - Promatic (A) then Promatic (B) 1 – Report Pair - \*\*\* TRAPPERS CHOICE ANY 2 TARGETS \*\*\* \*\* Traps are the two on the trailer \*\*

3 Report Pair (6) Promatic (Lift) then Promatic (Battue)

#### 3 Report Pair (6) Promatic (A) then Promatic (B) \*\* Traps are the two on the trailer \*\*

## The Pit

# The Menu – 01/04/2025

#### The Menu Is Only A Suggestion

| 1)                              | Trap Field | l – 3 | Report Pair   | - Trap House then Promatic               | (6)  |
|---------------------------------|------------|-------|---------------|------------------------------------------|------|
| 2)                              | 5-Stand    | - 3   | Report Pair   | - Overhead then High House               | (6)  |
| 3)                              | Skeet #2   | - 3   | Report Pair   | - Promatic (Teal) then Low House         | (6)  |
| 4)                              | Gallows    | -     | **            | NOT USED **                              |      |
| 5)                              | Skeet #3   | - 3   | Report Pair   | - Low House then Promatic                | (6)  |
| 6)                              | Skeet #4   | - 3   | Report Pair   | - High House then Promatic               | (6)  |
| 7)                              | Skeet #5   | _     | ***           | Read Carefully ***                       |      |
|                                 |            |       | 2 Report Pair | - Promatic (Left) then Promatic (A)      | (4)  |
|                                 |            |       | 2 Report Pair | - Promatic (Left) then Promatic (B)      | (4)  |
|                                 |            |       | 2 Report Pair | - Promatic (A) then Promatic (B)         | (4)  |
|                                 |            |       | 1 Report Pair | - *** TRAPPERS CHOICE ANY 2 TARGETS ***  | (2)  |
| 8)                              | Skeet #6   | - 3   | Report Pair   | - Promatic (Lift) then Promatic (Battue) | (6)  |
| 9)                              | The Pit    | -     | **            | NOT USED **                              |      |
| Club Phone Number: 315-894-2938 |            |       |               |                                          | (50) |