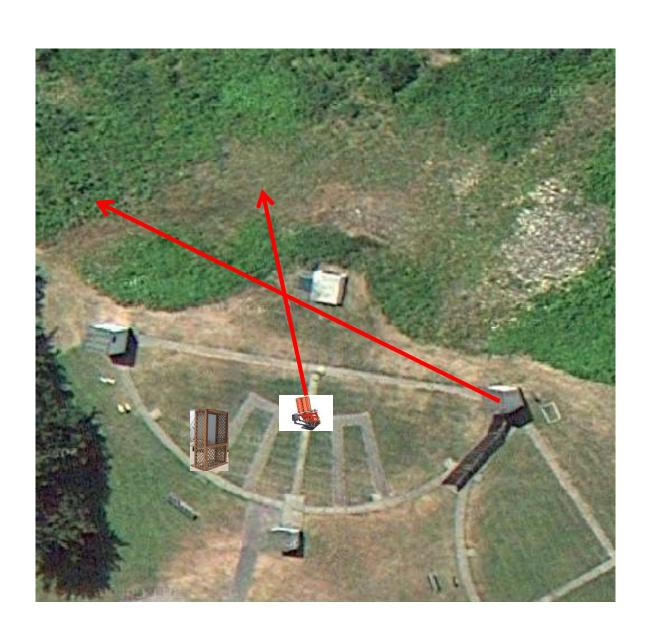

### 3 Report Pair (6) Overhead then High House

#### 3 Simo Pair (6) Promatic (Teal) and Low House