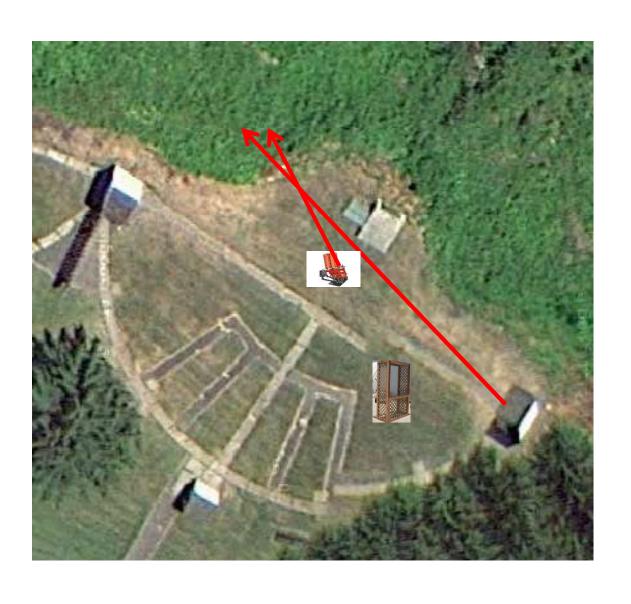

#### 3 Report Pair (6) Trap House then Promatic

## Trap Field



### 3 Report Pair (6) Overhead then High House

### 5-Stand



#### 3 Simo Pair (6) Promatic (Teal) and Low House



# 2 Following Pair (4) Promatic then Promatic \*\* Hold the Button Down \*\* \*\*\* NOT USED \*\*\*

### **Gallows**



#### 3 Simo Pair (6) Low House and Promatic



### 3 Simo Pair (6) High House and Promatic



Read Carefully
2 - Simo Pair - Promatic (Left) and Promatic (A)
2 - Simo Pair - Promatic (Left) and Promatic (B)
2 - Simo Pair - Promatic (A) and Promatic (B)
1 - Simo Pair - \*\*\* TRAPPERS CHOICE ANY 2 TARGETS \*\*\*

\*\* Traps are the two on the trailer \*\*



#### 3 Report Pair (6) Promatic (Lift) then Mec Chondel



## 3 Report Pair (6) Promatic (A) then Promatic (B) \*\*\* NOT USED \*\*\*

### The Pit





### The Menu – 01/11/2025

#### The Menu Is Only A Suggestion

|   | 1) Trap Field | - 3 Report Pair - Trap House then Promatic          | (6)  |
|---|---------------