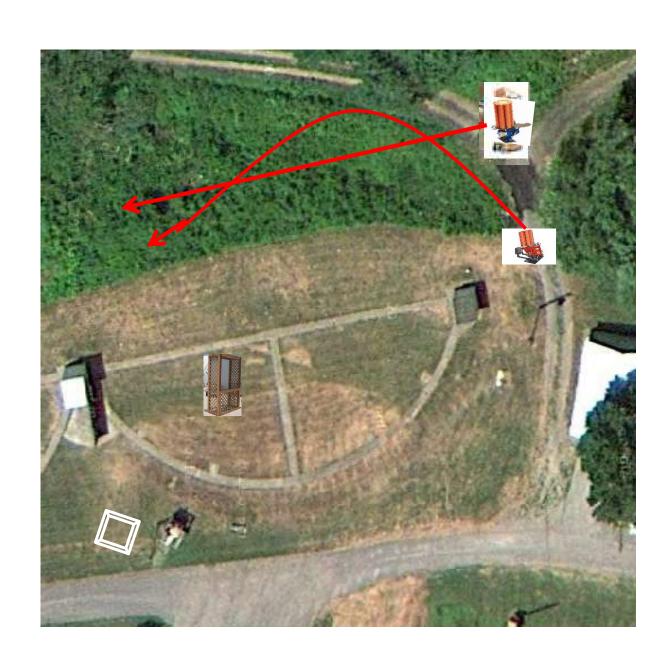

#### 3 Report Pair (6) Trap House then Promatic

## Trap Field



### 3 Report Pair (6) Overhead then High House

### 5-Stand



#### 3 Simo Pair (6) Promatic (Teal) and Low House



# 2 Following Pair (4) Promatic then Promatic \*\* Hold the Button Down \*\* \*\*\* NOT USED \*\*\*

### **Gallows**



#### 3 Simo Pair (6) Low House and Promatic



### 3 Simo Pair (6) High House and Promatic



Read Carefully
2 - Simo Pair - Promatic (Left) and Promatic (A)
2 - Simo Pair - Promatic (Left) and Promatic (B)
2 - Simo Pair - Promatic (A) and Promatic (B)
1 - Simo Pair - \*\*\* TRAPPERS CHOICE ANY 2 TARGETS \*\*\*

\*\* Traps are the two on the trailer \*\*



#### 3 Report Pair (6) Promatic (Lift) then Mec Chondel



## 3 Report Pair (6) Promatic (A) then Promatic (B) \*\*\* NOT USED \*\*\*

### The Pit





### The Menu – 01/11/2025

#### The Menu Is Only A Suggestion

|   | 1) Trap Field | - 3 Report Pair - Trap House then Promatic          | (6)  |
|---|---------------|-----------------------------------------------------|------|
|   | 2) 5-Stand    | - 3 Report Pair - Overhead then High House          | (6)  |
|   | 3) Skeet #2   | - 3 Simo Pair - Promatic (Teal) and Low House       | (6)  |
|   | 4) Gallows    | - ** NOT USED **                                    |      |
|   | 5) Skeet #3   | - 3 Simo Pair - Low House and Promatic              | (6)  |
|   | 6) Skeet #4   | - 3 Simo Pair - High House and Promatic             | (6)  |
| ' | 7) Skeet #5   | - *** Read Carefully ***