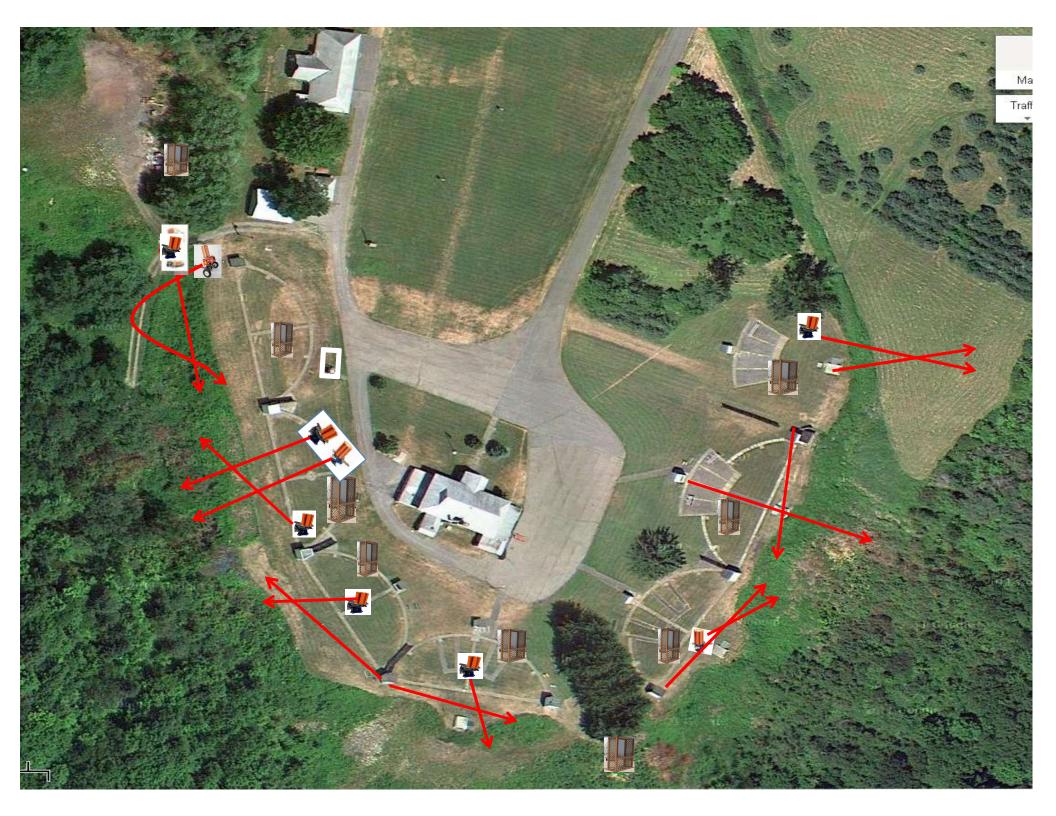

#### 3 Report Pair (6) Trap House then Promatic

## Trap Field

### 3 Report Pair (6) Overhead then High House

### 5-Stand

#### 3 Simo Pair (6) Promatic (Teal) and Low House

### **Gallows**

#### 3 Simo Pair (6) Low House and Promatic

### 3 Simo Pair (6) High House and Promatic

Read Carefully
2 - Simo Pair - Promatic (Left) and Promatic (A)
2 - Simo Pair - Promatic (Left) and Promatic (B)
2 - Simo Pair - Promatic (A) and Promatic (B)
1 - Simo Pair - \*\*\* TRAPPERS CHOICE ANY 2 TARGETS \*\*\*

\*\* Traps are the two on the trailer \*\*

#### 3 Report Pair (6) Promatic (Lift) then Mec Chondel

### The Menu – 01/11/2025