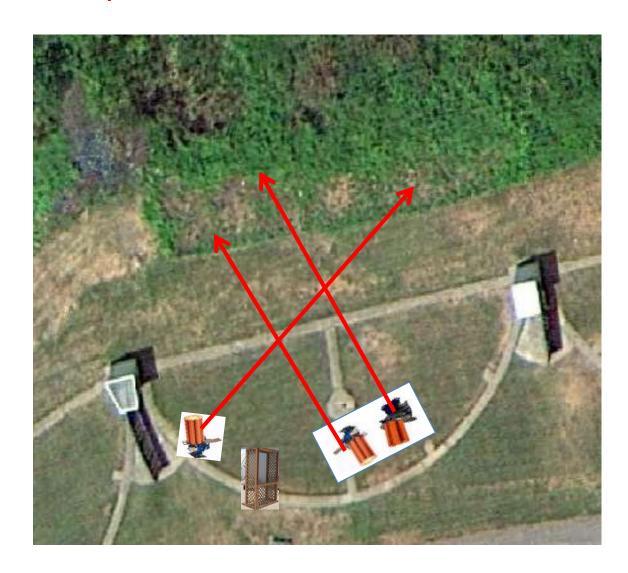

### 3 Simo Pair (6) High House and Promatic

Read Carefully
2 - Simo Pair - Promatic (Left) and Promatic (A)
2 - Simo Pair - Promatic (Left) and Promatic (B)
2 - Simo Pair - Promatic (A) and Promatic (B)
1 - Simo Pair - \*\*\* TRAPPERS CHOICE ANY 2 TARGETS \*\*\*

\*\* Traps are the two on the trailer \*\*