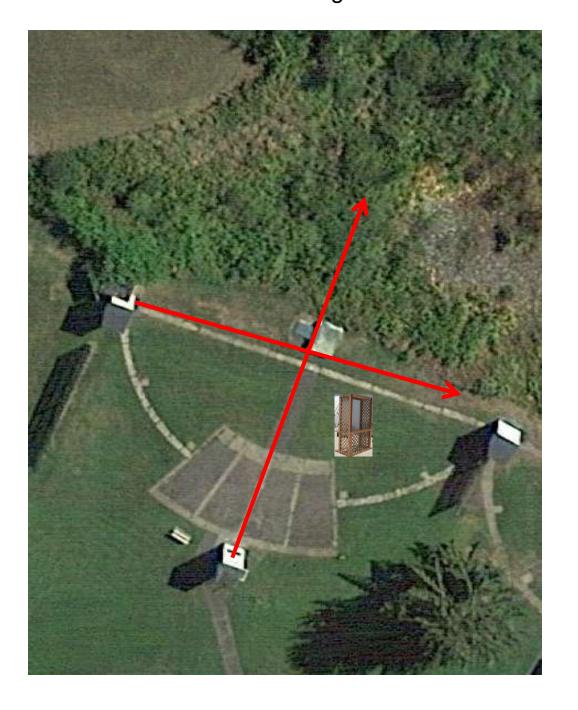

#### 3 Report Pair (6) Trap House then Promatic

## Trap Field



### 3 Report Pair (6) Overhead then High House

### 5-Stand



#### 3 Simo Pair (6) Promatic (Teal) and Low House



# 2 Following Pair (4) Promatic then Promatic \*\* Hold the Button Down \*\* \*\*\* NOT USED \*\*\*

### **Gallows**



#### 3 Simo Pair (6) Low House and Promatic



### 3 Simo Pair (6) High House and Promatic



Read Carefully
2 - Simo Pair - Promatic (Left) and Promatic (A)
2 - Simo Pair - Promatic (Left) and Promatic (B)
2 - Simo Pair - Promatic (A) and Promatic (B)
1 - Simo Pair - \*\*\* TRAPPERS CHOICE ANY 2 TARGETS \*\*\*

\*\* Traps are the two on the trailer \*\*



#### 3 Report Pair (6) Promatic (Lift) then Mec Chondel



## 3 Report Pair (6) Promatic (A) then Promatic (B) \*\*\* NOT USED \*\*\*

### The Pit





### The Menu – 01/11/2025

#### The Menu Is Only A Suggestion

|   | 1) Trap Field | - 3 Report Pair - Trap Hous