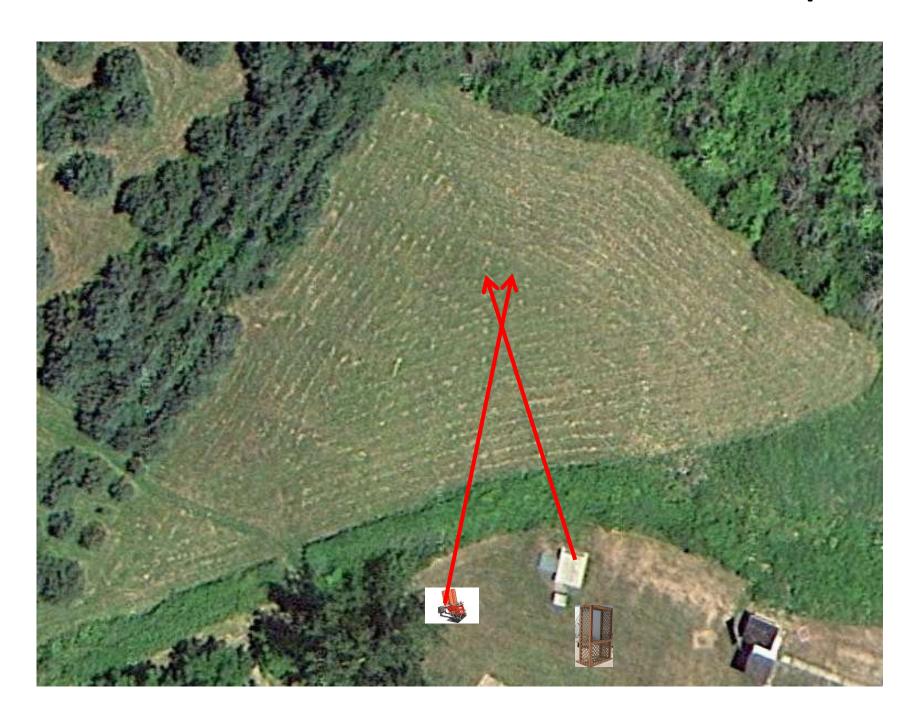

#### 3 Report Pair (6) Trap House then Promatic

## Trap Field



### 3 Report Pair (6) Overhead then High House

### 5-Stand



#### 3 Simo Pair (6) Promatic (Teal) and Low House



# 2 Following Pair (4) Promatic then Promatic \*\* Hold the Button Down \*\* \*\*\* NOT USED \*\*\*

### **Gallows**



#### 3 Simo Pair (6) Low House and Promatic



### 3 Simo Pair (6) High House and Promatic



Read Carefully
2 - Simo Pair - Promatic (Left) and Promatic (A)
2 - Simo Pair - Promatic (Left) and Promatic (B)
2 - Simo Pair - Promatic (A) and Promatic (B)
1 - Simo Pair - \*\*\* TRAPPERS CHOICE ANY 2 TARGETS \*\*\*

\*\* Traps are the two on the trailer \*\*



#### 3 Report Pair (6) Promatic (Lift) then Mec Chondel



## 3 Report Pair (6) Promatic (A) then Promatic (B) \*\*\* NOT USED \*\*\*

### The Pit





### The Menu – 01/11/2025

#### The Menu Is Only