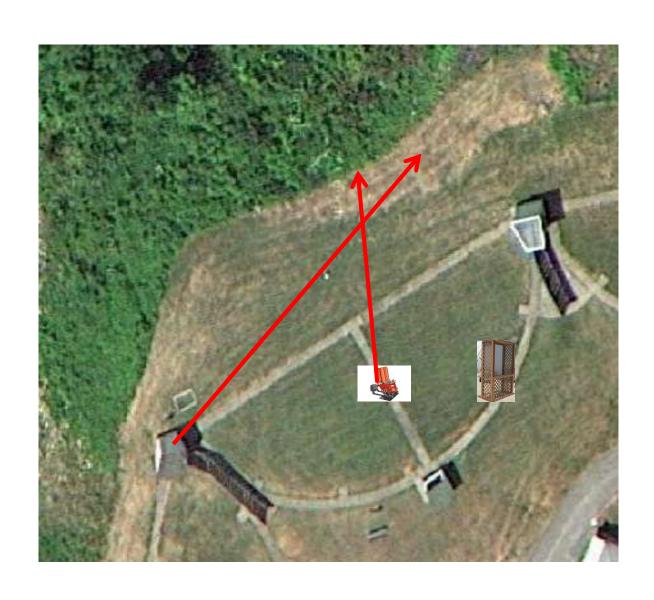

#### 3 Report Pair (6) Trap House then Promatic

## Trap Field



### 3 Report Pair (6) Overhead then High House

### 5-Stand



#### 3 Simo Pair (6) Promatic (Teal) and Low House



# 2 Following Pair (4) Promatic then Promatic \*\* Hold the Button Down \*\* \*\*\* NOT USED \*\*\*

### **Gallows**



#### 3 Simo Pair (6) Low House and Promatic



### 3 Simo Pair (6) High House and Promatic



Read Carefully
2 - Simo Pair - Promatic (Left) and Promatic (A)
2 - Simo Pair - Promatic (Left) and Promatic (B)
2 - Simo Pair - Promatic (A) and Promatic (B)
1 - Simo Pair - \*\*\* TRAPPERS CHOICE ANY 2 TARGETS \*\*\*

\*\* Traps are the two on the trailer \*\*



#### 3 Report Pair (6) Promatic (Lift) then Mec Chondel



## 3 Report Pair (6) Promatic (A) then Promatic (B) \*\*\* NOT USED \*\*\*

### The Pit





### The Menu – 01/11/2025

#### The Menu Is Only A Suggestion

|   | 1) Trap Field | - 3 Report Pair - Trap House then Promatic          | (6)  |
|---|---------------|-----------------------------------------------------|------|
|   | 2) 5-Stand    | - 3 Report Pair - Overhead then High House          | (6)  |
|   | 3) Skeet #2   | - 3 Simo Pair - Promatic (Teal) and Low House