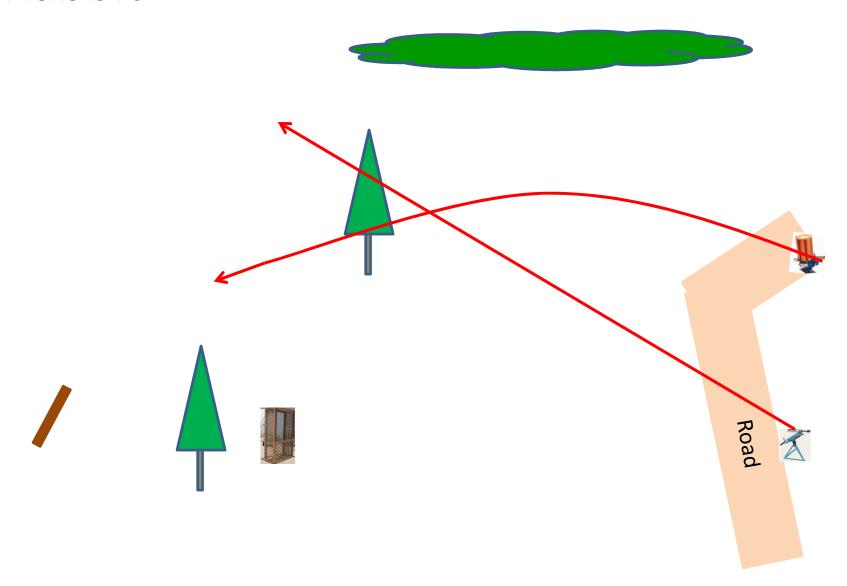

3 Boxes of Targets Station #2a 3 Report Pair (6) Manual then Promatic The Creek Road

3 Boxes of Targets Station #3 3 Report Pair (6) Manual then Promatic The Bridge Road

#### Station #14 Overhead

3 Boxes of Targets 3 Report Pair (6) Manual then Promatic



#### **NOT USED**

#### Station #13 Beer Can C

**Automatic** 



## Station #12 Roadway West

2 Boxes of Targets 2 Report Pair (4) Manual then Promatic



Road

#### **NOT USED**

## Station #4 Roadway East

Gun's and Roses



# Station #7 Old Rabbit

3 Boxes of Targets 3 Report Pair (6) Manual then Promatic



# Station #8 The Teal

3 Boxes of Targets
3 Report Pair (6)
Promatic then Manual (Teal)



### Station #9 Far Roadway

2 Boxes of Targets (GREEN)
2 Report Pair (4)
Mee Chondel then Manual





3 Boxes of Targets Station #11 3 Report Pair (4) Manual then Promatic The Zinger Road Path

#### The Menu 05/20/2017

```
2b) The Creek B - 3 Report Pair - Manual then Promatic
                                                                                (6)
3) The Bridge - 3 Report Pair - Manual then Promatic
                                                                                (6)
13) Beer Can B - NOT USED
 4) Roadway West - 2 Report Pair - Manual then Promatic
                                                                                (4)
 7) Old Rabbit - 3 Report Pair - Manual t