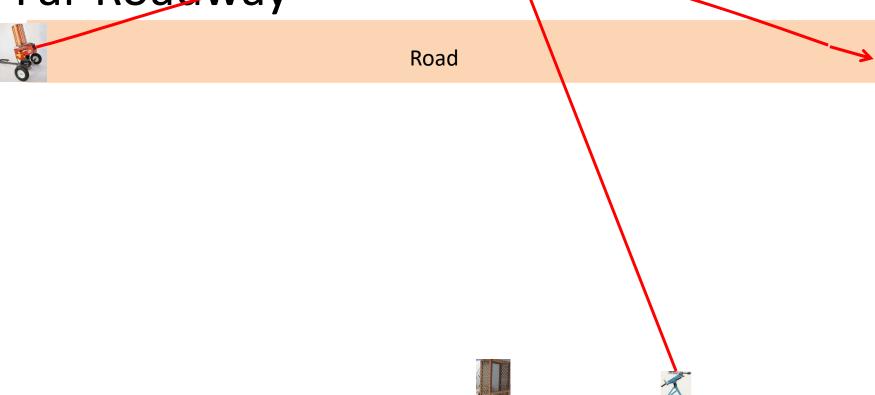

### Station #9 Far Roadway

2 Boxes of Targets (GREEN)
2 Report Pair (4)
Mee Chondel then Manual

3 Boxes of Targets Station #11 3 Report Pair (4) Manual then Promatic The Zinger Road Path