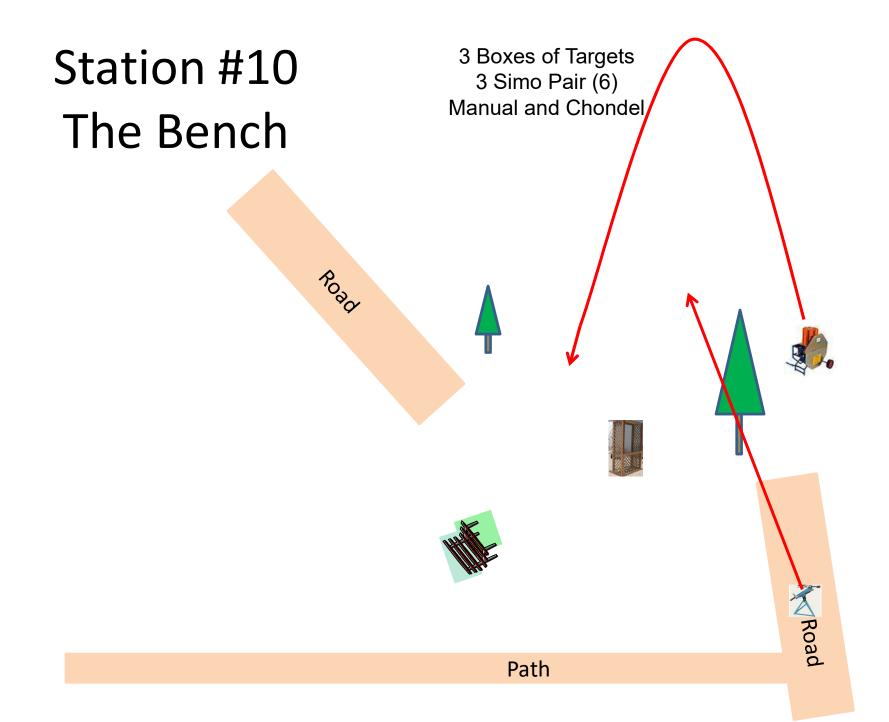

### Station #9 Far Roadway

2 Boxes of Targets (GREEN)
2 Report Pair (4)
Mee Chondel then Manual

3 Boxes of Targets Station #11 3 Report Pair (4) Manual then Promatic The Zinger Road Path