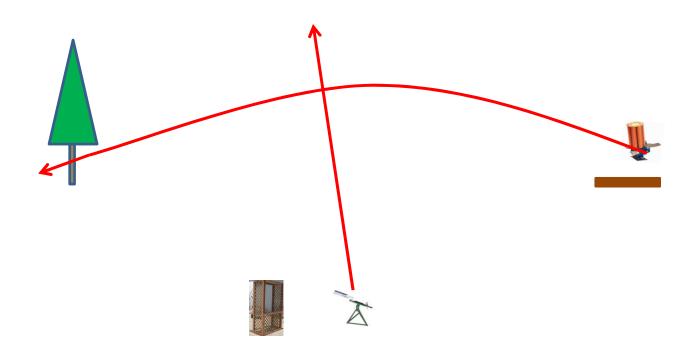

3 Boxes of Targets Station #2a 3 Report Pair (6) Manual then Promatic The Creek Road

3 Boxes of Targets Station #3 3 Report Pair (6) Manual then Promatic The Bridge Road

#### Station #14 Overhead

3 Boxes of Targets 3 Report Pair (6) Manual then Promatic



#### **NOT USED**

#### Station #13 Beer Can C

**Automatic** 



## Station #12 Roadway West

2 Boxes of Targets 2 Report Pair (4) Manual then Promatic



Road

#### **NOT USED**

## Station #4 Roadway East

Gun's and Roses



# Station #7 Old Rabbit

3 Boxes of Targets 3 Report Pair (6) Manual then Promatic



# Station #8 The Teal

3 Boxes of Targets
3 Report Pair (6)
Promatic then Manual (Teal)



### Station #9 Far Roadway

2 Boxes of Targets (GREEN)
2 Report Pair (4)
Mee Chondel then Manual





3 Boxes of Targets Station #11 3 Report Pair (4) Manual then Promatic The Zinger Road Path

#### The Menu 05/20/2017

```
2b) The Creek B - 3 Report Pair - Manual then Promatic
                                                                                (6)
3) The Bridge - 3 Report Pair - Manual then Promatic
                                                                                (6)
13) Beer Can B - NOT USED
 4) Roadway West - 2 Report Pair - Manual then Promatic
                                                                                (4)
 7) Old Rabbit - 3 Report Pair - Manual then Promatic