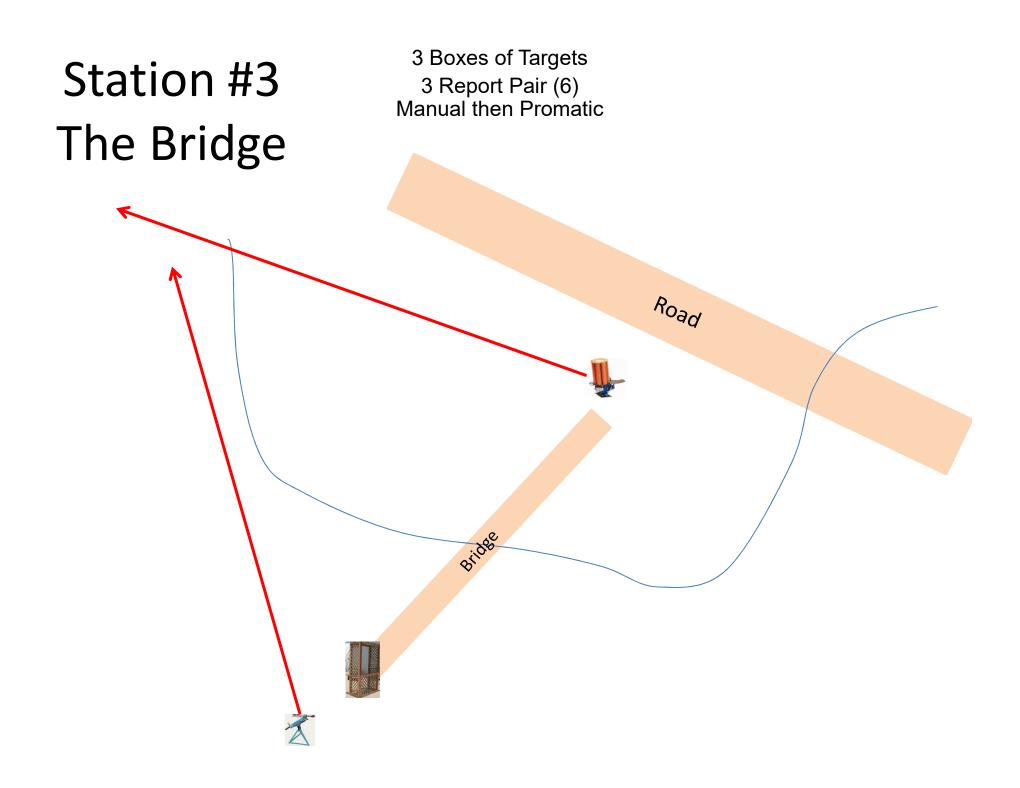

### The Menu 06/03/2017

| 2b) | The Creek B  | - 2 Report Pair - Manual then Promatic        | (4)  |
|-----|--------------|-----------------------------------------------|------|
| 3)  | The Bridge   | - 3 Report Pair - Manual then Promatic        | (6)  |
| 13) | Beer Can C   | - 2 Report Pair - Manual then Promatic        | (4)  |
| 4)  | Roadway West | - 2 Report Pair - Manual then Promatic        | (4)  |
| 7)  | Old Rabbit   | - 3 Report Pair - Manual then Promatic        | (6)  |
| 8)  | The Teal     | - 3 Report Pair - Promatic then Manual (Teal) | (6)  |
| 9)  | Far Roadway  | - 2 Report Pair - Auto Rabbit then Manual     | (4)  |
| 10) | The Bench    | - 3 Simo Pair – Manual and Chondel            | (6)  |
| 11) | Zinger       | - 3 Report Pair - Manual then Promatic        | (6)  |
| 12) | Roadway East | - NOT USED                                    |      |
| 14) | Overhead     | - 2 Report Pair - Manual then Promatic        | (4)  |
|     |              |                                               |      |
|     |              |                                               | (50) |
|     |              |                                               |      |