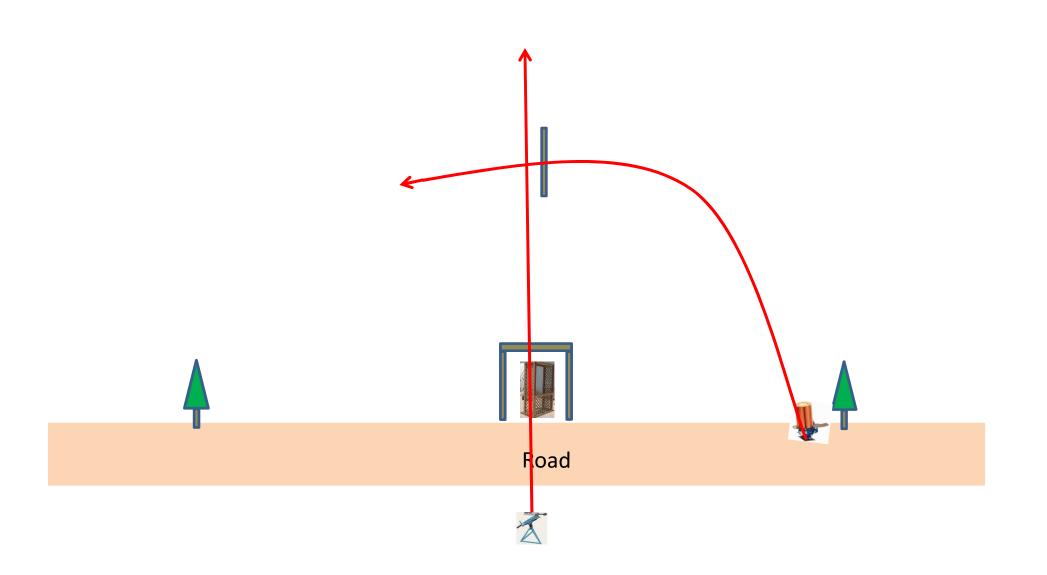

### The Menu 06/03/2017

| 2b) | The Creek B  | - 2 Report Pair - Manual then Promatic        | (4)  |
|-----|--------------|-----------------------------------------------|------|
| 3)  | The Bridge   | - 3 Report Pair - Manual then Promatic        | (6)  |
| 13) | Beer Can C   | - 2 Report Pair - Manual then Promatic        | (4)  |
| 4)  | Roadway West | - 2 Report Pair - Manual then Promatic        | (4)  |
| 7)  | Old Rabbit   | - 3 Report Pair - Manual then Promatic        | (6)  |
| 8)  | The Teal     | - 3 Report Pair - Promatic then Manual (Teal) | (6)  |
| 9)  | Far Roadway  | - 2 Report Pair - Auto Rabbit then Manual     | (4)  |
| 10) | The Bench    | - 3 Simo Pair – Manual and Chondel            | (6)  |
| 11) | Zinger       | - 3 Report Pair - Manual then Promatic        | (6)  |
| 12) | Roadway East | - NOT USED                                    |      |
| 14) | Overhead     | - 2 Report Pair - Manual then Promatic        | (4)  |
|     |              |                                               |      |
|     |              |                                               | (50) |
|     |              |                                               |      |