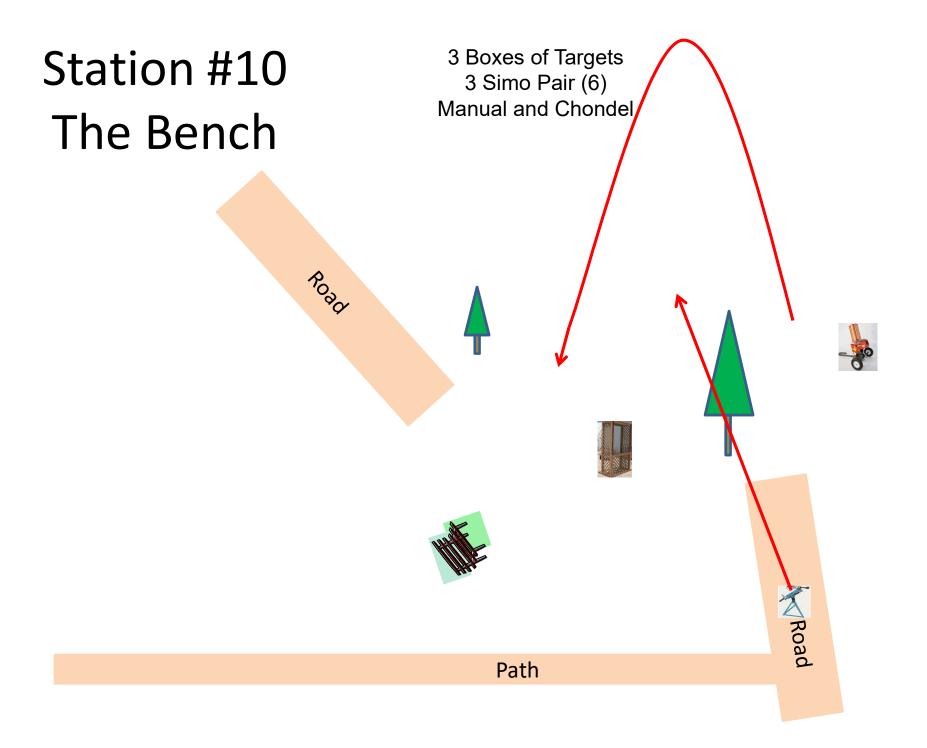

### The Menu 06/03/2017

| 2b) | The Creek B  | - 2 Report Pair - Manual then Promatic        | (4)  |
|-----|--------------|-----------------------------------------------|------|
| 3)  | The Bridge   | - 3 Report Pair - Manual then Promatic        | (6)  |
| 13) | Beer Can C   | - 2 Report Pair - Manual then Promatic        | (4)  |
| 4)  | Roadway West | - 2 Report Pair - Manual then Promatic        | (4)  |
| 7)  | Old Rabbit   | - 3 Report Pair - Manual then Promatic        | (6)  |
| 8)  | The Teal     | - 3 Report Pair - Promatic then Manual (Teal) | (6)  |
| 9)  | Far Roadway  | - 2 Report Pair - Auto Rabbit then Manual     | (4)  |
| 10) | The Bench    | - 3 Simo Pair – Manual and Chondel            | (6)  |
| 11) | Zinger       | - 3 Report Pair - Manual then Promatic        | (6)  |
| 12) | Roadway East | - NOT USED                                    |      |
| 14) | Overhead     | - 2 Report Pair - Manual then Promatic        | (4)  |
|     |              |                                               |      |
|     |              |                                               | (50) |
|     |              |                                               |      |