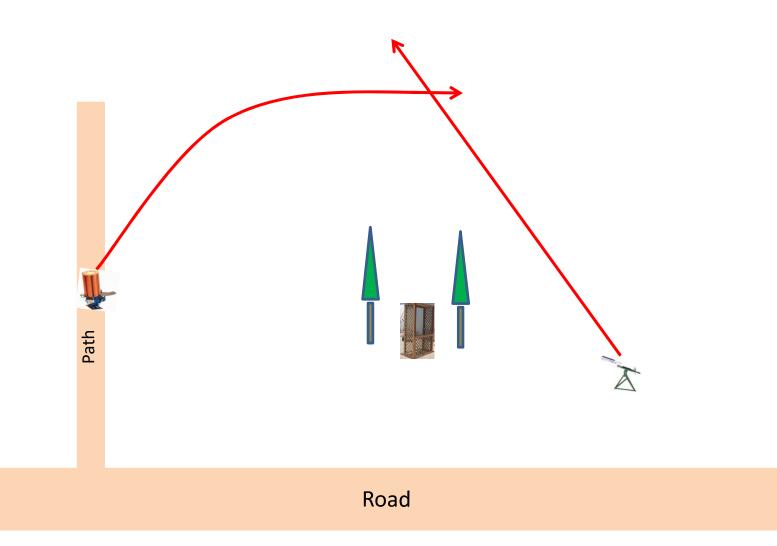

### The Menu 06/03/2017

| 2b) | The Creek B  | - 2 Report Pair - Manual then Promatic        | (4)  |
|-----|--------------|-----------------------------------------------|------|
| 3)  | The Bridge   | - 3 Report Pair - Manual then Promatic        | (6)  |
| 13) | Beer Can C   | - 2 Report Pair - Manual then Promatic        | (4)  |
| 4)  | Roadway West | - 2 Report Pair - Manual then Promatic        | (4)  |
| 7)  | Old Rabbit   | - 3 Report Pair - Manual then Promatic        | (6)  |
| 8)  | The Teal     | - 3 Report Pair - Promatic then Manual (Teal) | (6)  |
| 9)  | Far Roadway  | - 2 Report Pair - Auto Rabbit then Manual     | (4)  |
| 10) | The Bench    | - 3 Simo Pair – Manual and Chondel            | (6)  |
| 11) | Zinger       | - 3 Report Pair - Manual then Promatic        | (6)  |
| 12) | Roadway East | - NOT USED                                    |      |
| 14) | Overhead     | - 2 Report Pair - Manual then Promatic        | (4)  |
|     |              |                                               |      |
|     |              |                                               | (50) |
|     |              |                                               |      |