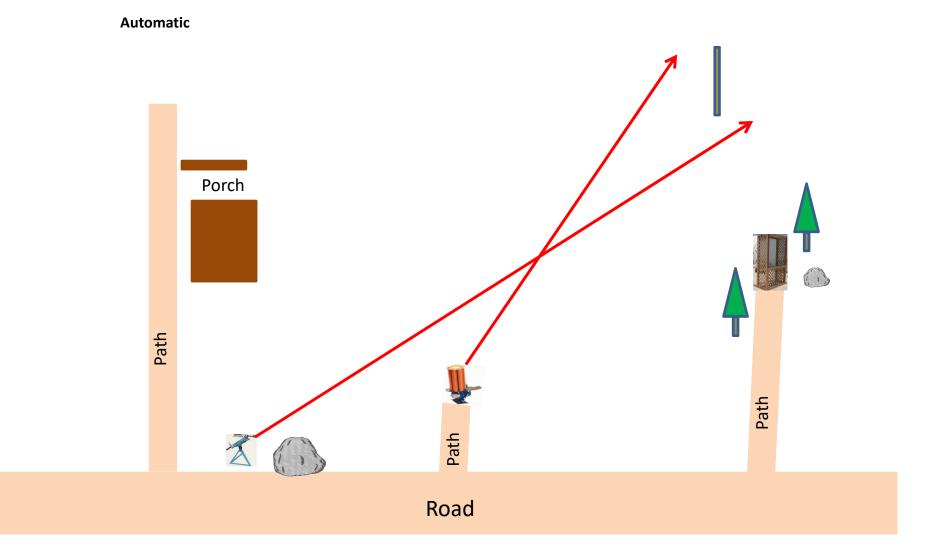

### The Menu 06/03/2017

| 2b) | The Creek B  | - 2 Report Pair - Manual then Promatic        | (4)  |
|-----|--------------|-----------------------------------------------|------|
| 3)  | The Bridge   | - 3 Report Pair - Manual then Promatic        | (6)  |
| 13) | Beer Can C   | - 2 Report Pair - Manual then Promatic        | (4)  |
| 4)  | Roadway West | - 2 Report Pair - Manual then Promatic        | (4)  |
| 7)  | Old Rabbit   | - 3 Report Pair - Manual then Promatic        | (6)  |
| 8)  | The Teal     | - 3 Report Pair - Promatic then Manual (Teal) | (6)  |
| 9)  | Far Roadway  | - 2 Report Pair - Auto Rabbit then Manual     | (4)  |
| 10) | The Bench    | - 3 Simo Pair – Manual and Chondel            | (6)  |
| 11) | Zinger       | - 3 Report Pair - Manual then Promatic        | (6)  |
| 12) | Roadway East | - NOT USED                                    |      |
| 14) | Overhead     | - 2 Report Pair - Manual then Promatic        | (4)  |
|     |              |                                               |      |
|     |              |                                               | (50) |
|     |              |                                               |      |