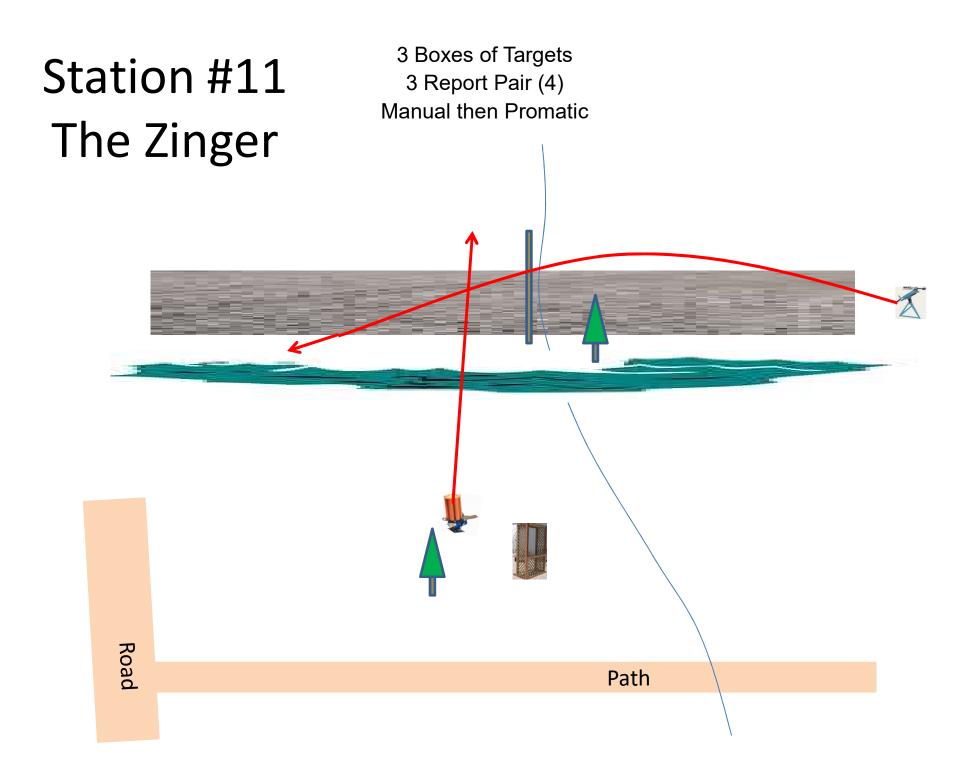

### The Menu 06/03/2017

| 2b) | The Creek B  | - 2 Report Pair - Manual then Promatic        | (4)  |
|-----|--------------|-----------------------------------------------|------|
| 3)  | The Bridge   | - 3 Report Pair - Manual then Promatic        | (6)  |
| 13) | Beer Can C   | - 2 Report Pair - Manual then Promatic        | (4)  |
| 4)  | Roadway West | - 2 Report Pair - Manual then Promatic        | (4)  |
| 7)  | Old Rabbit   | - 3 Report Pair - Manual then Promatic        | (6)  |
| 8)  | The Teal     | - 3 Report Pair - Promatic then Manual (Teal) | (6)  |
| 9)  | Far Roadway  | - 2 Report Pair - Auto Rabbit then Manual     | (4)  |
| 10) | The Bench    | - 3 Simo Pair – Manual and Chondel            | (6)  |
| 11) | Zinger       | - 3 Report Pair - Manual then Promatic        | (6)  |
| 12) | Roadway East | - NOT USED                                    |      |
| 14) | Overhead     | - 2 Report Pair - Manual then Promatic        | (4)  |
|     |              |                                               |      |
|     |              |                                               | (50) |
|     |              |                                               |      |