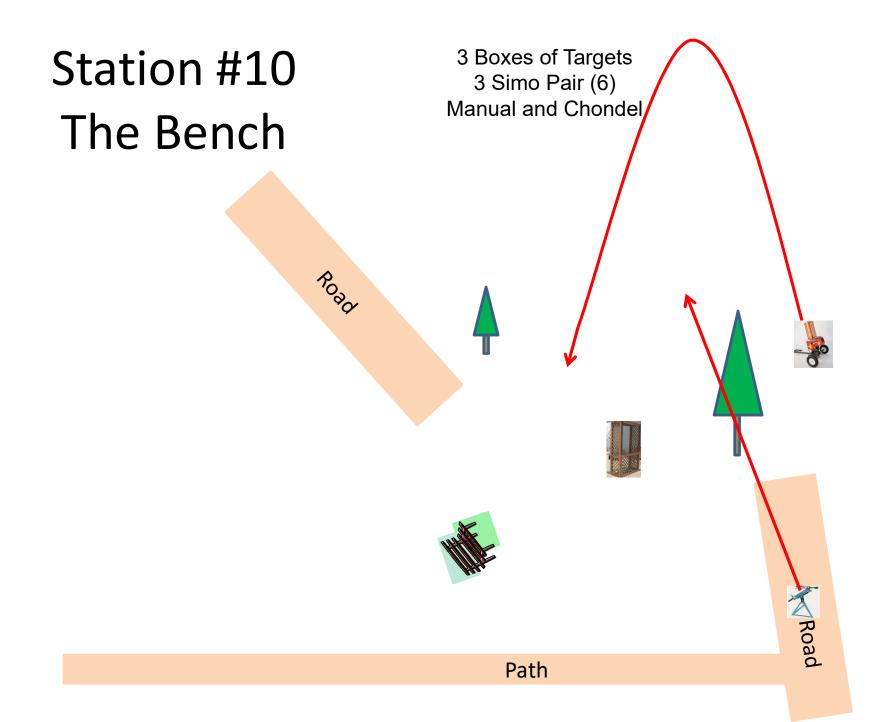

### The Menu 06/17/2017

```
2b) The Creek B - 2 Simo Pair
                               - Manual and Promatic
                                                                              (4)
3) The Bridge - 3 Simo Pair - Manual and Promatic
                                                                              (6)
13) Beer Can C - 2 Simo Pair - Manual and Promatic
                                                                              (4)
 4) Roadway West - 2 Simo Pair - Manual and Promatic
                                                                              (4)
 7) Old Rabbit - 3 Simo Pair - Manual and Promatic
                                                                              (6)
8) The Teal - 3 Simo Pair - Promatic and Manual (Teal)
                                                                              (6)
 9) Far Roadway - 2 Report Pair - Auto Rabbit then Manual
                                                                              (4)
10) The Bench - 3 Simo Pair - Manual and Chondel
                                                                              (6)
11) Zinger - 3 Simo Pair
                               - Manual and Promatic
                                                                              (6)
12) Roadway East - NOT USED
14) Overhead - 2 Simo Pair - Manual and Promatic
                                                                              (4)
                                                                              (50)
```