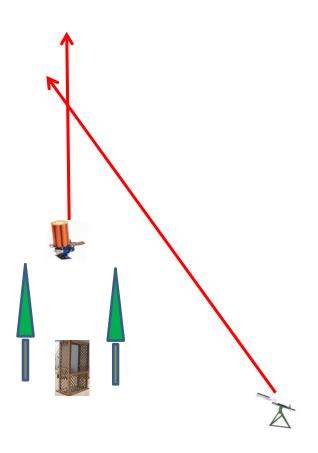

### Station #13 Beer Can C

2 Boxes of Targets 2 Simo Pair (4) Manual and Promatic

**Automatic** 