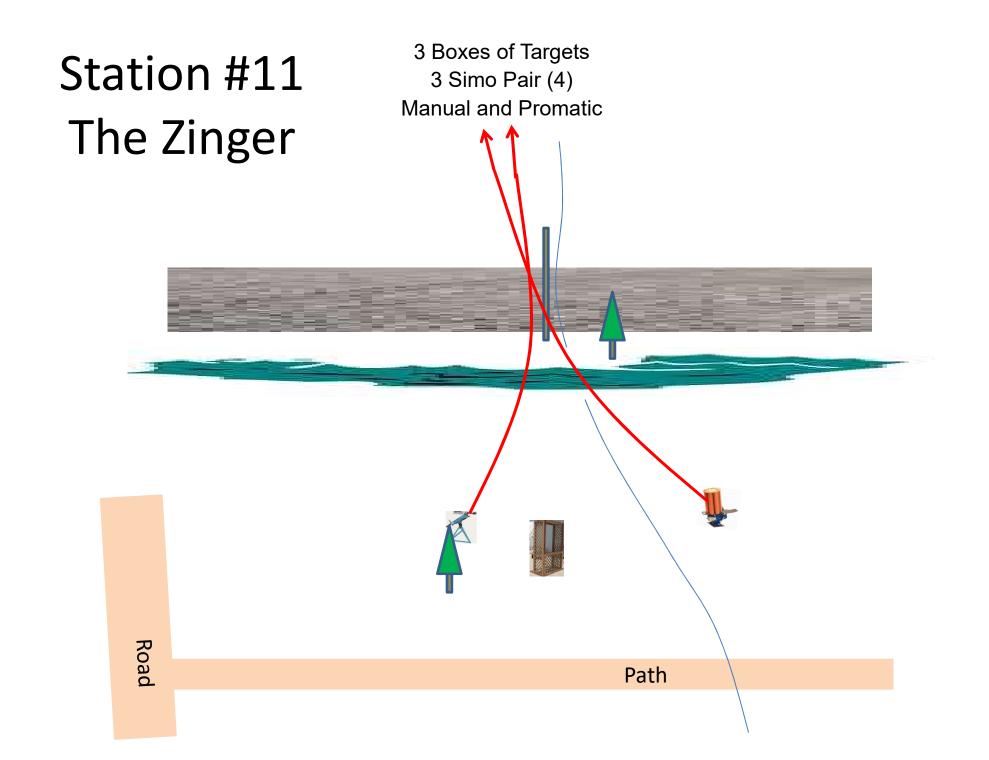

### The Menu 06/17/2017

```
2b) The Creek B - 2 Simo Pair
                               - Manual and Promatic
                                                                              (4)
3) The Bridge - 3 Simo Pair - Manual and Promatic
                                                                              (6)
13) Beer Can C - 2 Simo Pair - Manual and Promatic
                                                                              (4)
 4) Roadway West - 2 Simo Pair - Manual and Promatic
                                                                              (4)
 7) Old Rabbit - 3 Simo Pair - Manual and Promatic
                                                                              (6)
8) The Teal - 3 Simo Pair - Promatic and Manual (Teal)
                                                                              (6)
 9) Far Roadway - 2 Report Pair - Auto Rabbit then Manual
                                                                              (4)
10) The Bench - 3 Simo Pair - Manual and Chondel
                                                                              (6)
11) Zinger - 3 Simo Pair
                               - Manual and Promatic
                                                                              (6)
12) Roadway East - NOT USED
14) Overhead - 2 Simo Pair - Manual and Promatic
                                                                              (4)
                                                                              (50)
```