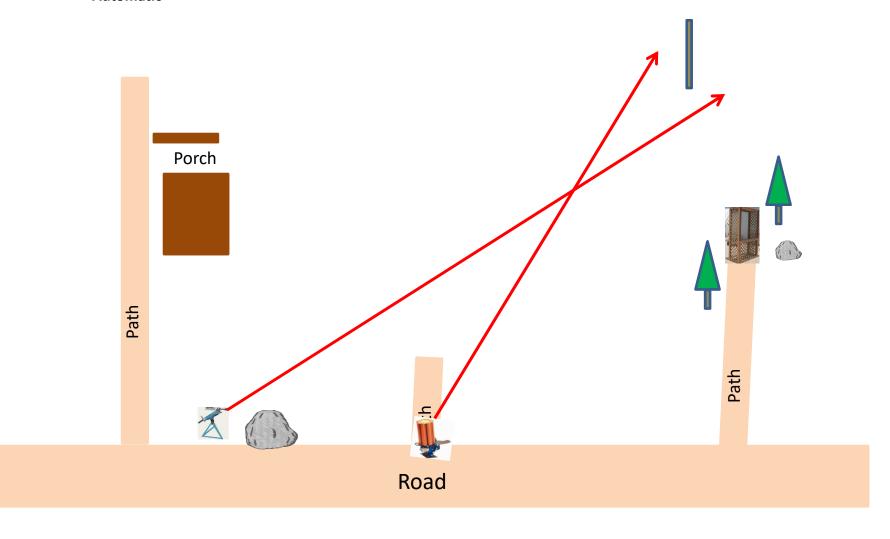

# Station #12 Roadway West

2 Boxes of Targets 2 Simo Pair (4) Manual and Promatic

ath