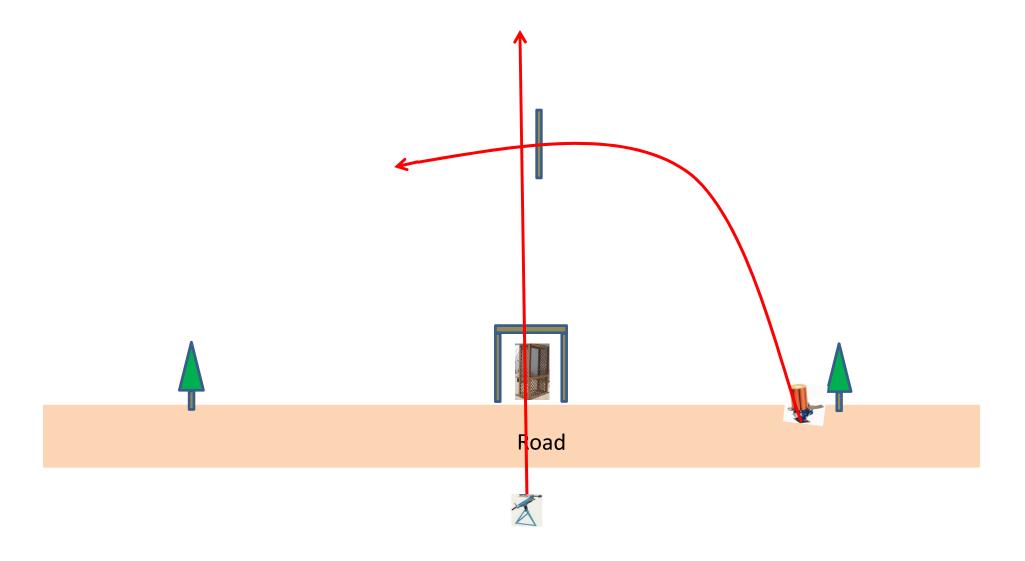

# Station #12 Roadway West

2 Boxes of Targets 2 Simo Pair (4) Manual and Promatic

ath