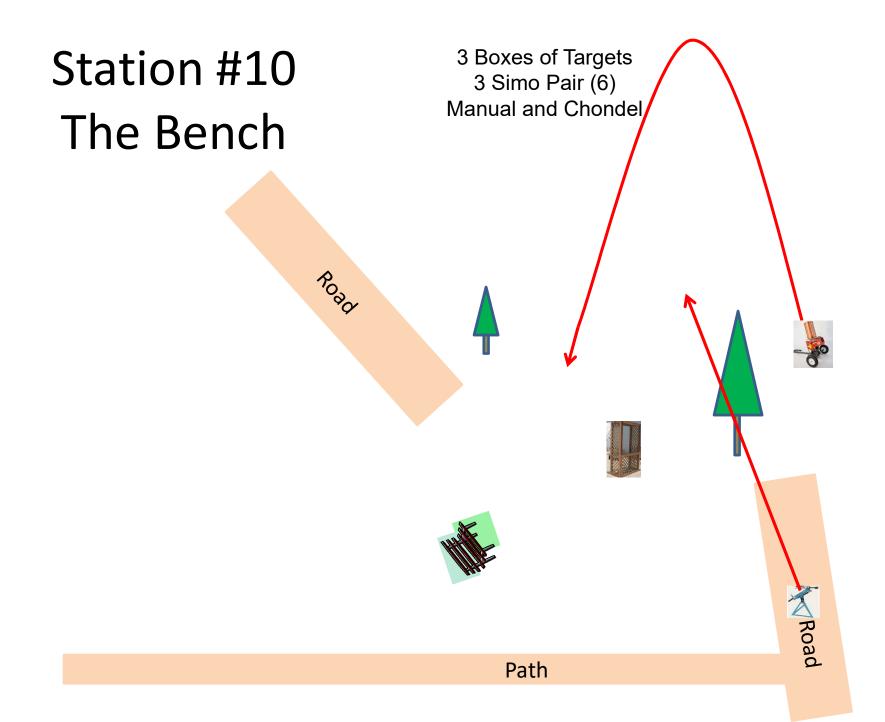

#### The Menu 06/24/2017

```
2b) The Creek B - 2 Simo Pair
                               - Manual and Promatic
                                                                              (4)
3) The Bridge - 3 Simo Pair - Manual and Promatic
                                                                              (6)
13) Beer Can C - 2 Simo Pair - Manual and Promatic
                                                                              (4)
 4) Roadway West - 2 Simo Pair - Manual and Promatic
                                                                              (4)
 7) Old Rabbit - 3 Simo Pair - Manual and Promatic
                                                                              (6)
8) The Teal - 3 Simo Pair - Promatic and Manual (Teal)
                                                                              (6)
 9) Far Roadway - 2 Report Pair - Auto Rabbit then Manual
                                                                              (4)
10) The Bench - 3 Simo Pair - Manual and Chondel
                                                                              (6)
11) Zinger - 3 Simo Pair
                               - Manual and Promatic
                                                                              (6)
12) Roadway East - NOT USED
14) Overhead - 2 Simo Pair - Manual and Promatic
                                                                              (4)
                                                                              (50)
```