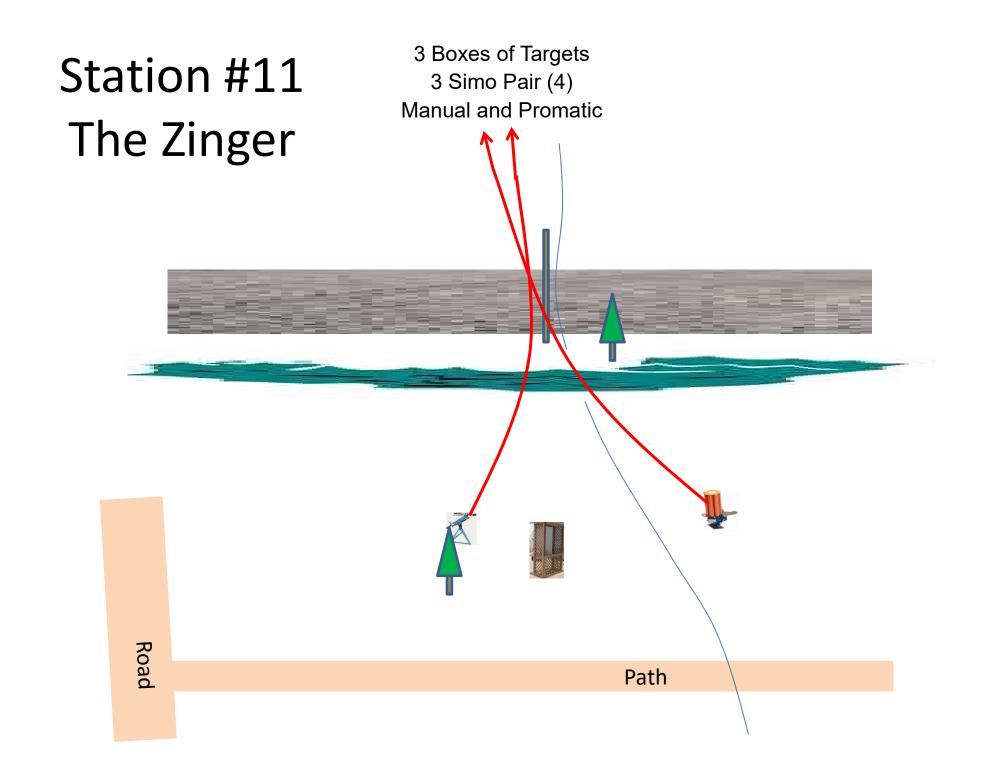

#### The Menu 06/24/2017

```
2b) The Creek B - 2 Simo Pair
                               - Manual and Promatic
                                                                              (4)
3) The Bridge - 3 Simo Pair - Manual and Promatic
                                                                              (6)
13) Beer Can C - 2 Simo Pair - Manual and Promatic
                                                                              (4)
 4) Roadway West - 2 Simo Pair - Manual and Promatic
                                                                              (4)
 7) Old Rabbit - 3 Simo Pair - Manual and Promatic
                                                                              (6)
8) The Teal - 3 Simo Pair - Promatic and Manual (Teal)
                                                                              (6)
 9) Far Roadway - 2 Report Pair - Auto Rabbit then Manual
                                                                              (4)
10) The Bench - 3 Simo Pair - Manual and Chondel
                                                                              (6)
11) Zinger - 3 Simo Pair
                               - Manual and Promatic
                                                                              (6)
12) Roadway East - NOT USED
14) Overhead - 2 Simo Pair - Manual and Promatic
                                                                              (4)
                                                                              (50)
```