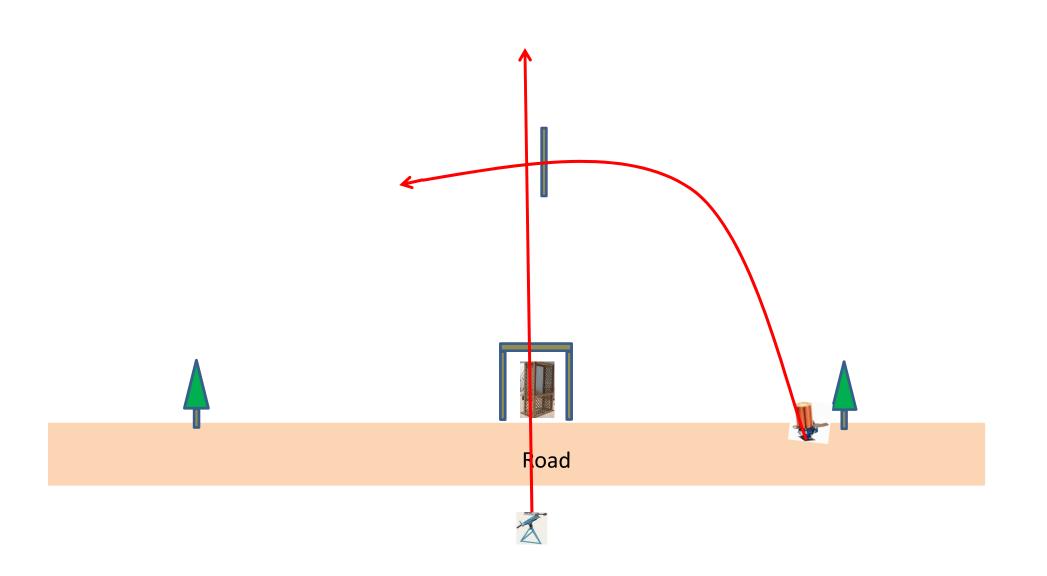

#### The Menu 07/01/2017

| 2b) | The Creek B  | - 2 Report Pair - Promatic then Manual    | (4)  |
|-----|--------------|-------------------------------------------|------|
| 3)  | The Bridge   | - 3 Report Pair - Promatic then Manual    | (6)  |
| 13) | Beer Can C   | - 2 Report Pair - Promatic then Manual    | (4)  |
| 4)  | Roadway West | t - 2 Report Pair - Promatic then Manual  | (4)  |
| 7)  | Old Rabbit   | - 3 Report Pair - Promatic then Manual    | (6)  |
| 8)  | The Teal     | - 3 Report Pair - Promatic then Manual    | (6)  |
| 9)  | Far Roadway  | - 2 Report Pair - Auto Rabbit then Manual | (4)  |
| 10) | The Bench    | - 3 Report Pair - Chondel then Manual     | (6)  |
| 11) | Zinger       | - 3 Report Pair - Promatic then Manual    | (6)  |
| 12) | Roadway East | - NOT USED                                |      |
| 14) | Overhead     | - 2 Report Pair - Promatic then Manual    | (4)  |
|     |              |                                           |      |
|     |              |                                           | (50) |