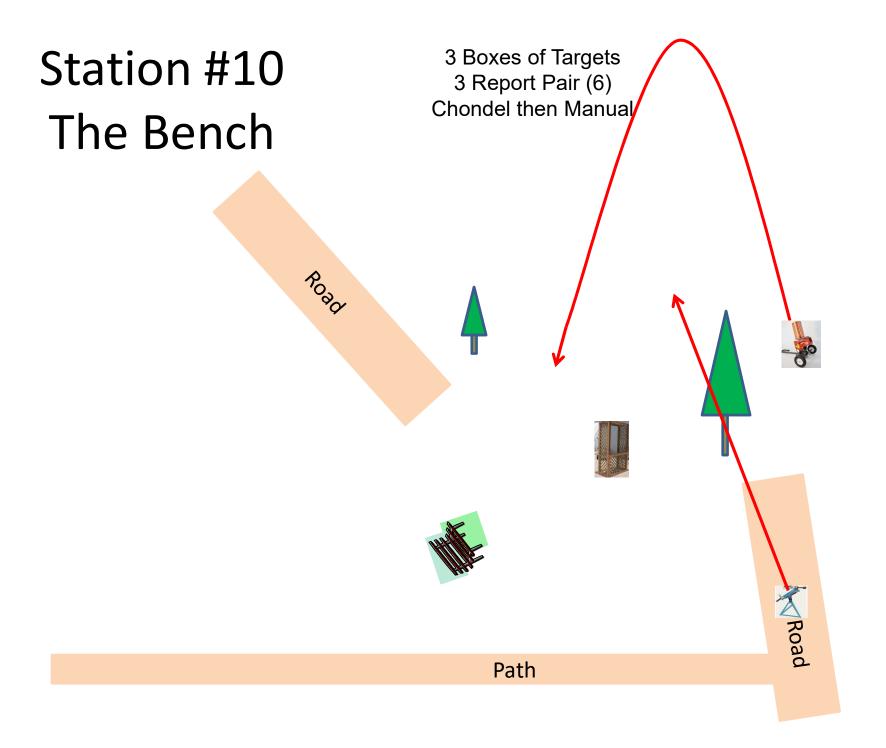

## Station #7 Old Rabbit

3 Boxes of Targets 3 Report Pair (6) Promatic then Manual

Road