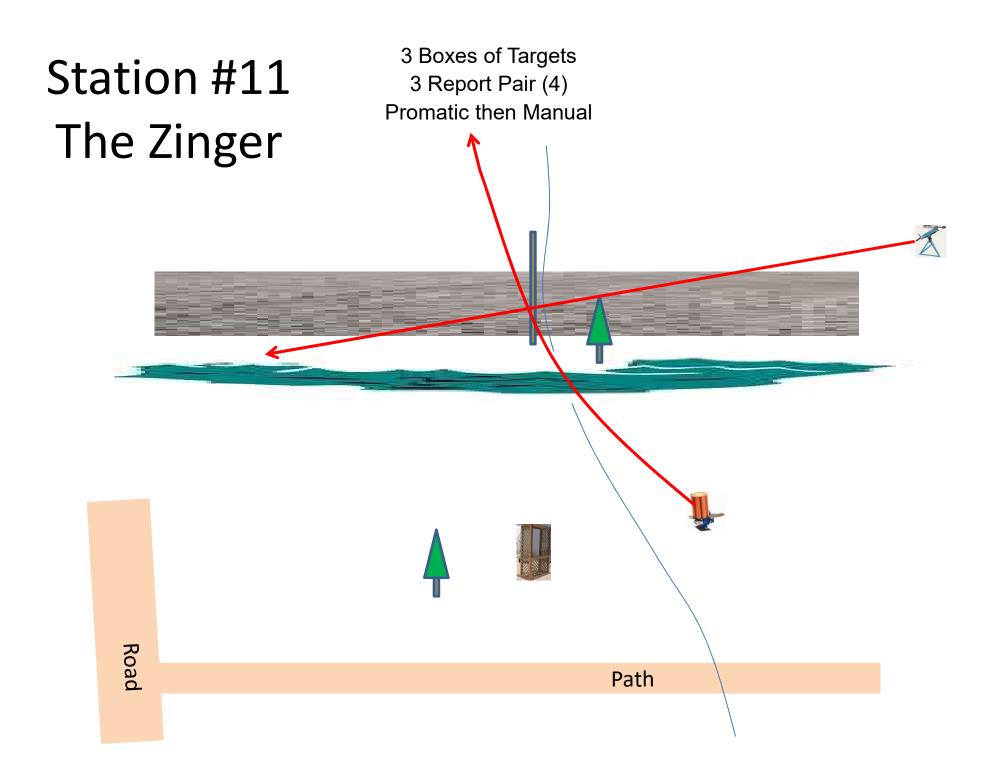

## Station #8 The Teal

3 Boxes of Targets 3 Report Pair (6) Promatic then Manual \*\*Find another Trap Instead of Teal\*\*