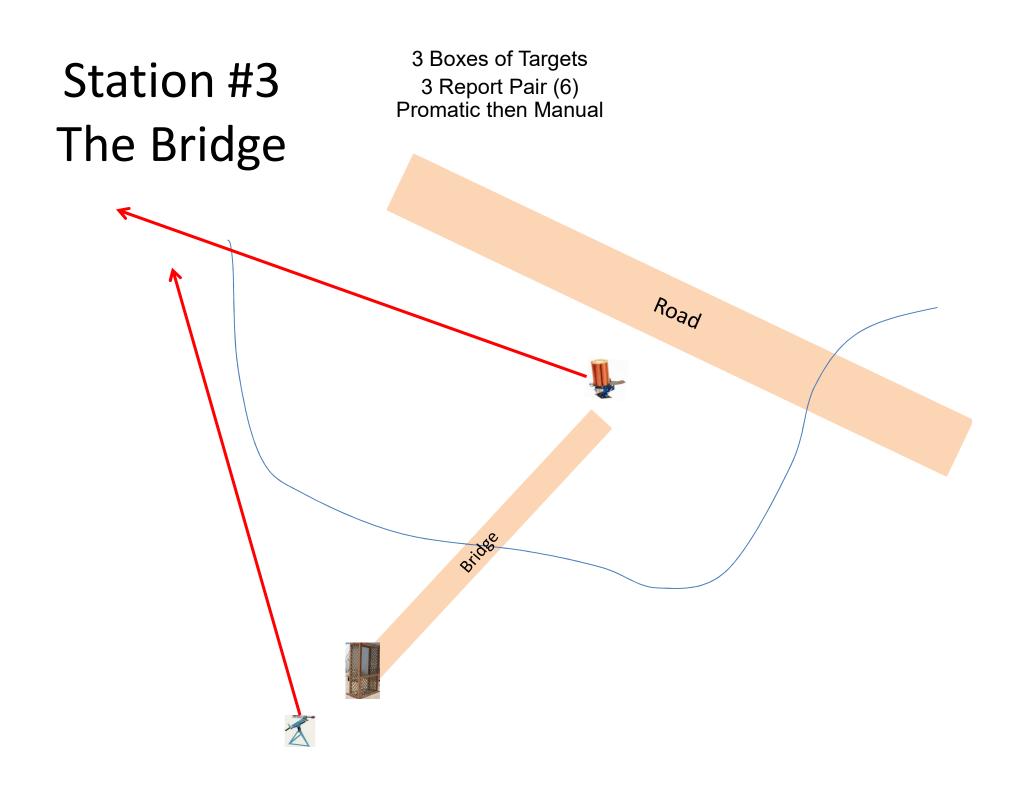

#### The Menu 07/01/2017

| 2b) | The Creek B  | - 2 Report Pair - Promatic then Manual    | (4)  |
|-----|--------------|-------------------------------------------|------|
| 3)  | The Bridge   | - 3 Report Pair - Promatic then Manual    | (6)  |
| 13) | Beer Can C   | - 2 Report Pair - Promatic then Manual    | (4)  |
| 4)  | Roadway West | t - 2 Report Pair - Promatic then Manual  | (4)  |
| 7)  | Old Rabbit   | - 3 Report Pair - Promatic then Manual    | (6)  |
| 8)  | The Teal     | - 3 Report Pair - Promatic then Manual    | (6)  |
| 9)  | Far Roadway  | - 2 Report Pair - Auto Rabbit then Manual | (4)  |
| 10) | The Bench    | - 3 Report Pair - Chondel then Manual     | (6)  |
| 11) | Zinger       | - 3 Report Pair - Promatic then Manual    | (6)  |
| 12) | Roadway East | - NOT USED                                |      |
| 14) | Overhead     | - 2 Report Pair - Promatic then Manual    | (4)  |
|     |              |                                           |      |
|     |              |                                           | (50) |