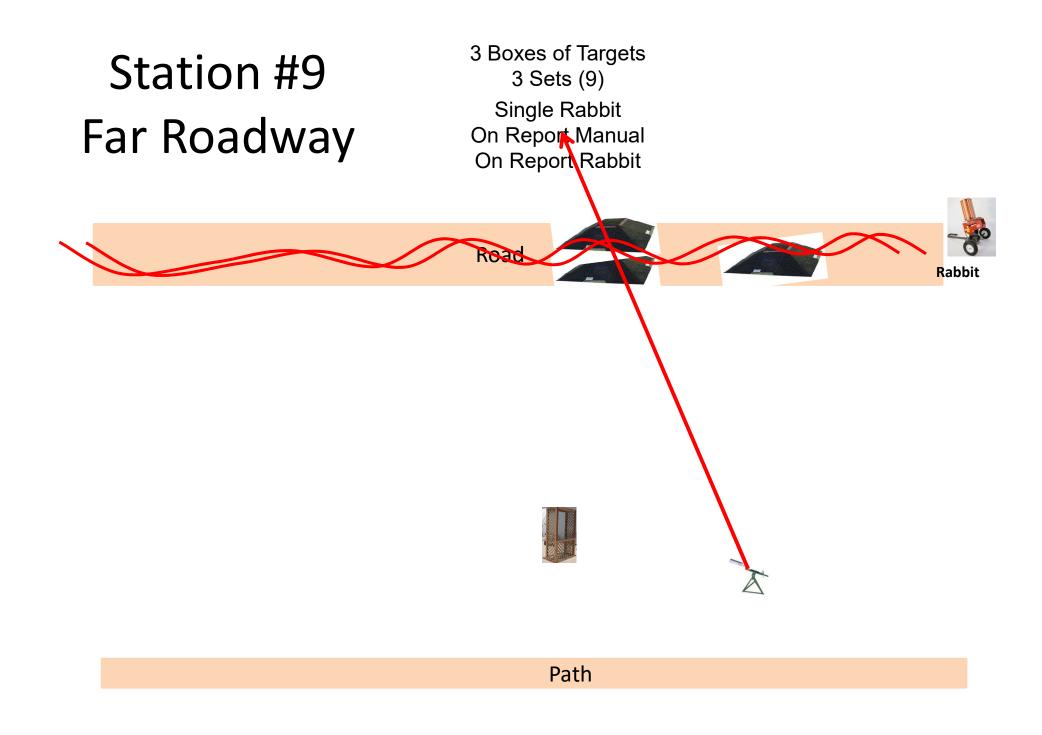

#### The Menu 07/15/2017

| 1) The Creek B  | - 3 Sets - Single Promatic, Report Manual, Report Promatic              | (9)   |
|-----------------|-------------------------------------------------------------------------|-------|
| 2) The Bridge   | - <b>4 Sets</b> - Simo Manual, On 2 <sup>nd</sup> Report Promatic       | (12)  |
| 3) Beer Can C   | - <b>4 Sets</b> - Promatic, Report Manual, Report Promatic              | (12)  |
| 4) Old Rabbit   | - 4 Sets - Simo Manual and Promatic, On 2 <sup>nd</sup> Report Promatic | (12)  |
| 5) The Teal     | - <b>4 Sets</b> - Promatic, Report Simo Manual (Teal)                   | (12)  |
| 6) Far Roadway  | - 3 Sets - Rabbit, Report Manual, Report Rabbit                         | (9)   |
| 7) The Bench    | - 3 Sets - 4-Flush Manual (Poison Bird) and Chondel                     | (9)   |
| 8) Zinger       | - 3 Sets - Simo Manual and Promatic                                     | (9)   |
| 9) Roadway West | - 3 Sets - Single Promatic, Report Simo Manual                          | (9)   |
| 10) Overhead    | - 3 Sets - Simo Manual and Promatic                                     | (9)   |
|                 |                                                                         |       |
|                 |                                                                         | (102) |

#### The Menu 07/15/2017

| 1) The Creek B  | - <mark>3 Report Pair</mark> - Promatic Report Manual  | (6) |
|-----------------|--------------------------------------------------------|-----|
| 2) The Bridge   | - 3 Simo Pair - Manual and Promatic                    | (6) |
| 3) Beer Can C   | - <mark>3 Report Pair</mark> - Promatic Report Manual  | (6) |
| 4) Old Rabbit   | - 3 Simo Pair - Manual and Promatic                    | (6) |
| 5) The Teal     | - <b>3 Report Pair</b> - Promatic Report Manual (Teal) | (6) |
| 6) Far Roadway  | - 2 Report Pair - Rabbit Report Manual                 | (4) |
| 7) The Bench    | - 2 3-Flush - 3-Flush Manual (Poison Bird)             | (4) |
| 8) Zinger       | - 2 Simo Pair - Manual and Promatic                    | (4) |
| 9) Roadway West | - 2 Report Pair - Promatic Report Manual               | (4) |
|                 | - 2 Simo Pair - Manual and Promatic                    | (4) |