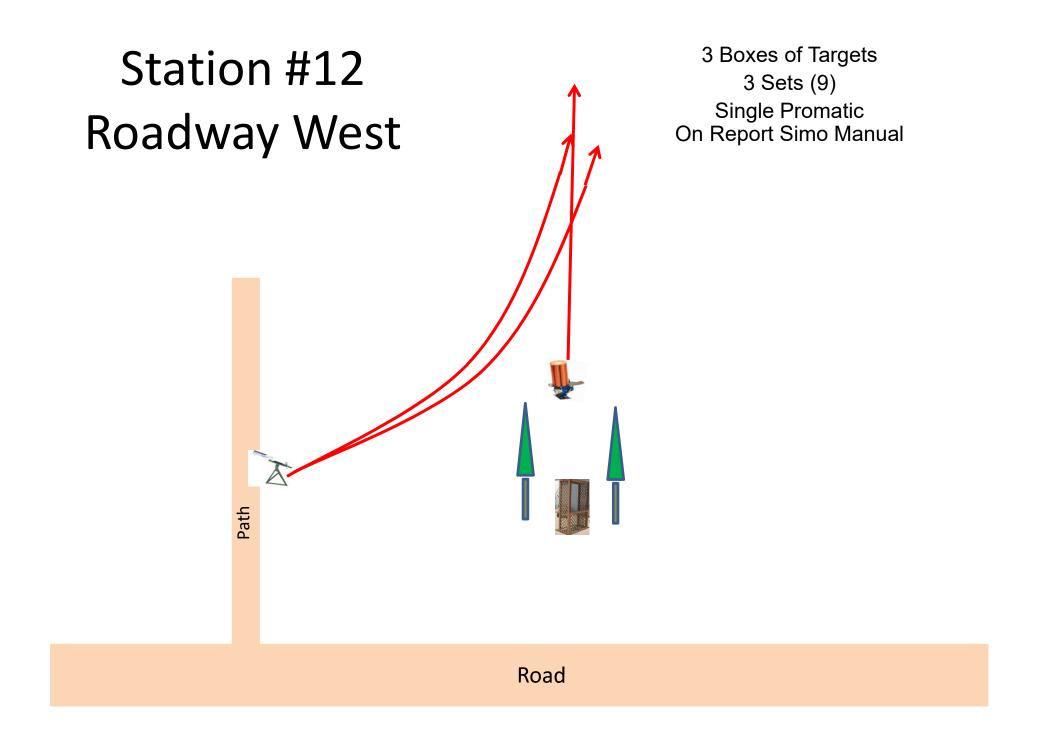

#### The Menu 07/15/2017

| 1) The Creek B  | - 3 Sets - Single Promatic, Report Manual, Report Promatic              | (9)   |
|-----------------|-------------------------------------------------------------------------|-------|
| 2) The Bridge   | - <b>4 Sets</b> - Simo Manual, On 2 <sup>nd</sup> Report Promatic       | (12)  |
| 3) Beer Can C   | - <b>4 Sets</b> - Promatic, Report Manual, Report Promatic              | (12)  |
| 4) Old Rabbit   | - 4 Sets - Simo Manual and Promatic, On 2 <sup>nd</sup> Report Promatic | (12)  |
| 5) The Teal     | - <b>4 Sets</b> - Promatic, Report Simo Manual (Teal)                   | (12)  |
| 6) Far Roadway  | - 3 Sets - Rabbit, Report Manual, Report Rabbit                         | (9)   |
| 7) The Bench    | - 3 Sets - 4-Flush Manual (Poison Bird) and Chondel                     | (9)   |
| 8) Zinger       | - 3 Sets - Simo Manual and Promatic                                     | (9)   |
| 9) Roadway West | - 3 Sets - Single Promatic, Report Simo Manual                          | (9)   |
| 10) Overhead    | - 3 Sets - Simo Manual and Promatic                                     | (9)   |
|                 |                                                                         |       |
|                 |                                                                         | (102) |

#### The Menu 07/15/2017

| 1) The Creek B  | - <mark>3 Report Pair</mark> - Promatic Report Manual  | (6) |
|-----------------|--------------------------------------------------------|-----|
| 2) The Bridge   | - 3 Simo Pair - Manual and Promatic                    | (6) |
| 3) Beer Can C   | - <mark>3 Report Pair</mark> - Promatic Report Manual  | (6) |
| 4) Old Rabbit   | - 3 Simo Pair - Manual and Promatic                    | (6) |
| 5) The Teal     | - <b>3 Report Pair</b> - Promatic Report Manual (Teal) | (6) |
| 6) Far Roadway  | - 2 Report Pair - Rabbit Report Manual                 | (4) |
| 7) The Bench    | - 2 3-Flush - 3-Flush Manual (Poison Bird)             | (4) |
| 8) Zinger       | - 2 Simo Pair - Manual and Promatic                    | (4) |
| 9) Roadway West | - 2 Report Pair - Promatic Report Manual               | (4) |
|                 | - 2 Simo Pair - Manual and Promatic                    | (4) |