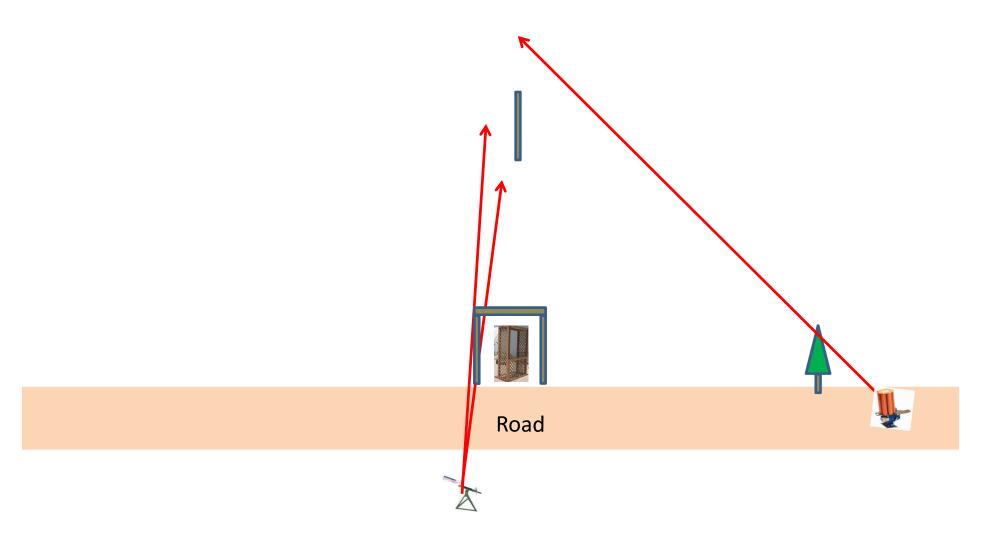

# Station #3 The Bridge

#### The Menu 07/15/2017

| 1) The Creek B  | - 3 Sets - Single Promatic, Report Manual, Report Promatic              | (9)   |
|-----------------|-------------------------------------------------------------------------|-------|
| 2) The Bridge   | - <b>4 Sets</b> - Simo Manual, On 2 <sup>nd</sup> Report Promatic       | (12)  |
| 3) Beer Can C   | - <b>4 Sets</b> - Promatic, Report Manual, Report Promatic              | (12)  |
| 4) Old Rabbit   | - 4 Sets - Simo Manual and Promatic, On 2 <sup>nd</sup> Report Promatic | (12)  |
| 5) The Teal     | - <b>4 Sets</b> - Promatic, Report Simo Manual (Teal)                   | (12)  |
| 6) Far Roadway  | - 3 Sets - Rabbit, Report Manual, Report Rabbit                         | (9)   |
| 7) The Bench    | - 3 Sets - 4-Flush Manual (Poison Bird) and Chondel                     | (9)   |
| 8) Zinger       | - 3 Sets - Simo Manual and Promatic                                     | (9)   |
| 9) Roadway West | - 3 Sets - Single Promatic, Report Simo Manual                          | (9)   |
| 10) Overhead    | - 3 Sets - Simo Manual and Promatic                                     | (9)   |
|                 |                                                                         |       |
|                 |                                                                         | (102) |