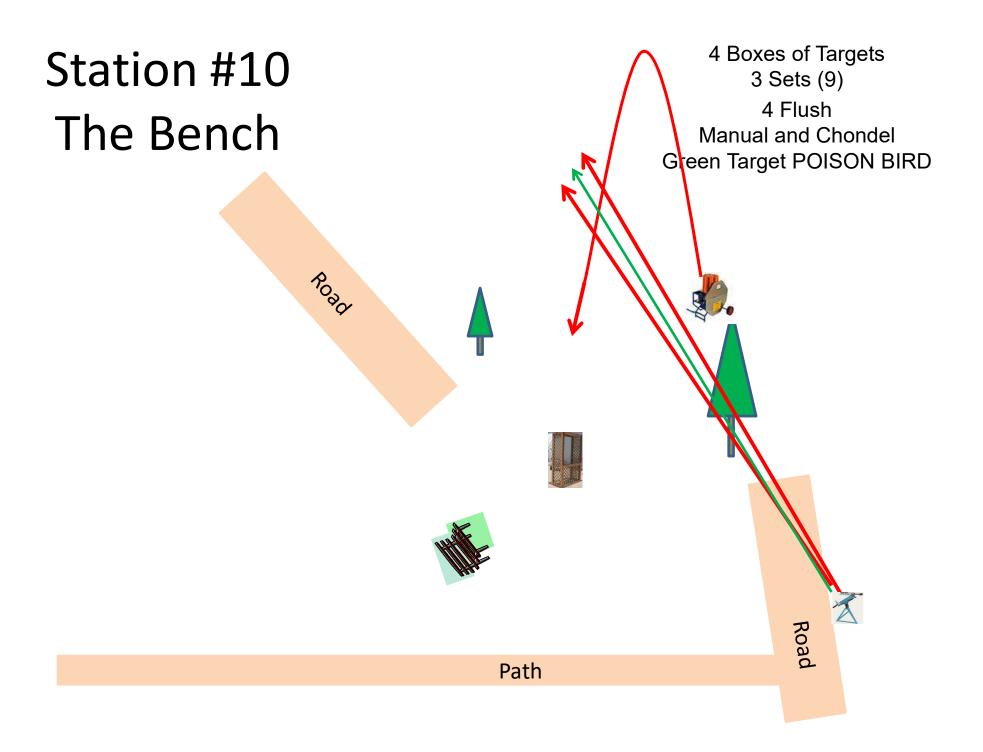

#### The Menu 07/15/2017

| 1) The Creek B  | - 3 Sets - Single Promatic, Report Manual, Report Promatic              | (9)   |
|-----------------|-------------------------------------------------------------------------|-------|
| 2) The Bridge   | - <b>4 Sets</b> - Simo Manual, On 2 <sup>nd</sup> Report Promatic       | (12)  |
| 3) Beer Can C   | - <b>4 Sets</b> - Promatic, Report Manual, Report Promatic              | (12)  |
| 4) Old Rabbit   | - 4 Sets - Simo Manual and Promatic, On 2 <sup>nd</sup> Report Promatic | (12)  |
| 5) The Teal     | - <b>4 Sets</b> - Promatic, Report Simo Manual (Teal)                   | (12)  |
| 6) Far Roadway  | - 3 Sets - Rabbit, Report Manual, Report Rabbit                         | (9)   |
| 7) The Bench    | - 3 Sets - 4-Flush Manual (Poison Bird) and Chondel                     | (9)   |
| 8) Zinger       | - 3 Sets - Simo Manual and Promatic                                     | (9)   |
| 9) Roadway West | - 3 Sets - Single Promatic, Report Simo Manual                          | (9)   |
| 10) Overhead    | - 3 Sets - Simo Manual and Promatic                                     | (9)   |
|                 |                                                                         |       |
|                 |                                                                         | (102) |

#### The Menu 07/15/2017

| 1) The Creek B  | - <mark>3 Report Pair</mark> - Promatic Report Manual  | (6) |
|-----------------|--------------------------------------------------------|-----|
| 2) The Bridge   | - 3 Simo Pair - Manual and Promatic                    | (6) |
| 3) Beer Can C   | - <mark>3 Report Pair</mark> - Promatic Report Manual  | (6) |
| 4) Old Rabbit   | - 3 Simo Pair - Manual and Promatic                    | (6) |
| 5) The Teal     | - <b>3 Report Pair</b> - Promatic Report Manual (Teal) | (6) |
| 6) Far Roadway  | - 2 Report Pair - Rabbit Report Manual                 | (4) |
| 7) The Bench    | - 2 3-Flush - 3-Flush Manual (Poison Bird)             | (4) |
| 8) Zinger       | - 2 Simo Pair - Manual and Promatic                    | (4) |
| 9) Roadway West | - 2 Report Pair - Promatic Report Manual               | (4) |
|                 | - 2 Simo Pair - Manual and Promatic                    | (4) |