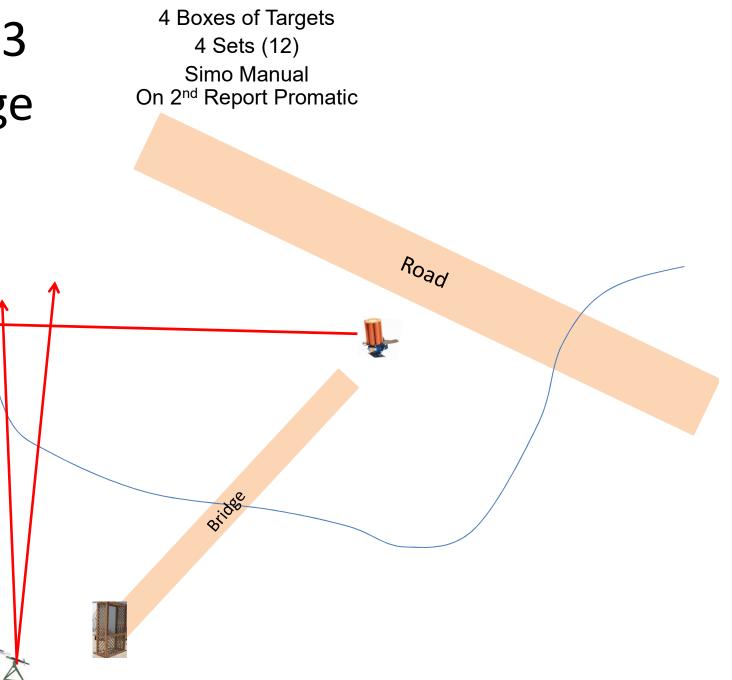

# Station #3 The Bridge

## Station #7 Old Rabbit

4 Boxes of Targets 4 Sets (12) Simo Manual and Promatic On 2nd Report Promatic

Road

#### The Menu 07/15/2017

| 1) The Creek B  | - 3 Sets - Single Promatic, Report Manual, Report Promatic              | (9)   |
|-----------------|-------------------------------------------------------------------------|-------|
| 2) The Bridge   | - <b>4 Sets</b> - Simo Manual, On 2 <sup>nd</sup> Report Promatic       | (12)  |
| 3) Beer Can C   | - <b>4 Sets</b> - Promatic, Report Manual, Report Promatic              | (12)  |
| 4) Old Rabbit   | - 4 Sets - Simo Manual and Promatic, On 2 <sup>nd</sup> Report Promatic | (12)  |
| 5) The Teal     | - <b>4 Sets</b> - Promatic, Report Simo Manual (Teal)                   | (12)  |
| 6) Far Roadway  | - 3 Sets - Rabbit, Report Manual, Report Rabbit                         | (9)   |
| 7) The Bench    | - 3 Sets - 4-Flush Manual (Poison Bird) and Chondel                     | (9)   |
| 8) Zinger       | - 3 Sets - Simo Manual and Promatic                                     | (9)   |
| 9) Roadway West | - 3 Sets - Single Promatic, Report Simo Manual                          | (9)   |
| 10) Overhead    | - 3 Sets - Simo Manual and Promatic                                     | (9)   |
|                 |                                                                         |       |
|                 |                                                                         | (102) |