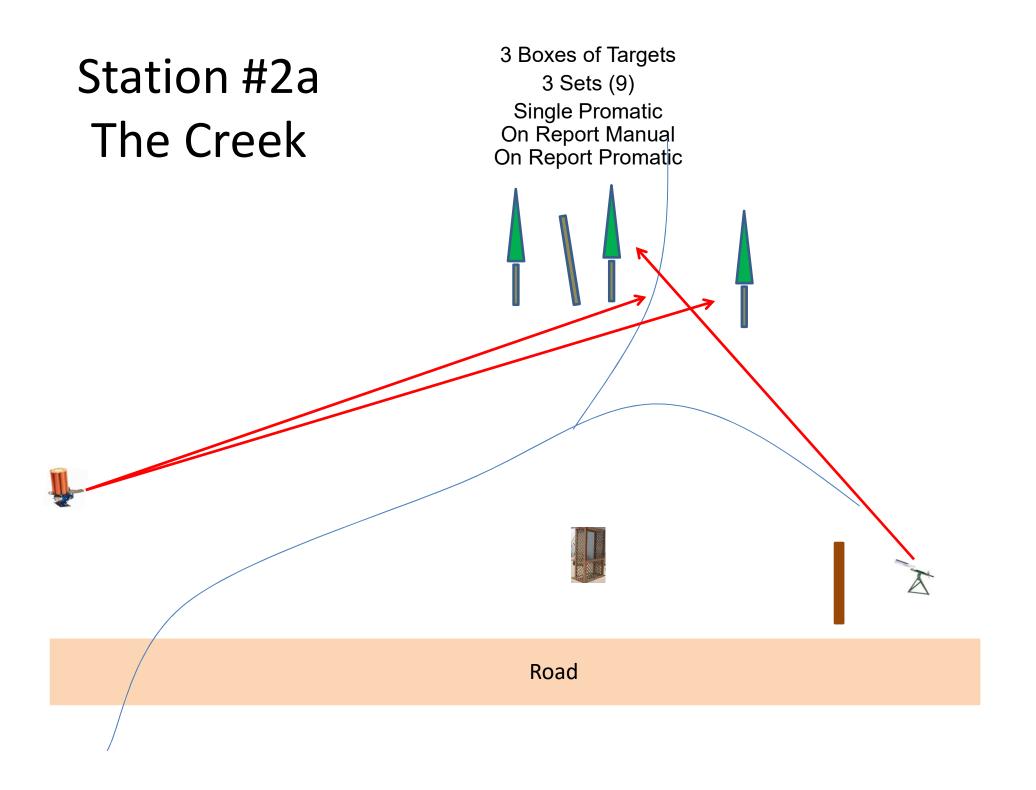

#### The Menu 07/15/2017

| 1) The Creek B  | - 3 Sets - Single Promatic, Report Manual, Report Promatic              | (9)   |
|-----------------|-------------------------------------------------------------------------|-------|
| 2) The Bridge   | - <b>4 Sets</b> - Simo Manual, On 2 <sup>nd</sup> Report Promatic       | (12)  |
| 3) Beer Can C   | - <b>4 Sets</b> - Promatic, Report Manual, Report Promatic              | (12)  |
| 4) Old Rabbit   | - 4 Sets - Simo Manual and Promatic, On 2 <sup>nd</sup> Report Promatic | (12)  |
| 5) The Teal     | - <b>4 Sets</b> - Promatic, Report Simo Manual (Teal)                   | (12)  |
| 6) Far Roadway  | - 3 Sets - Rabbit, Report Manual, Report Rabbit                         | (9)   |
| 7) The Bench    | - 3 Sets - 4-Flush Manual (Poison Bird) and Chondel                     | (9)   |
| 8) Zinger       | - 3 Sets - Simo Manual and Promatic                                     | (9)   |
| 9) Roadway West | - 3 Sets - Single Promatic, Report Simo Manual                          | (9)   |
| 10) Overhead    | - 3 Sets - Simo Manual and Promatic                                     | (9)   |
|                 |                                                                         |       |
|                 |                                                                         | (102) |

#### The Menu 07/15/2017

| 1) The Creek B  | - <mark>3 Report Pair</mark> - Promatic Report Manual  | (6) |
|-----------------|--------------------------------------------------------|-----|
| 2) The Bridge   | - 3 Simo Pair - Manual and Promatic                    | (6) |
| 3) Beer Can C   | - <mark>3 Report Pair</mark> - Promatic Report Manual  | (6) |
| 4) Old Rabbit   | - 3 Simo Pair - Manual and Promatic                    | (6) |
| 5) The Teal     | - <b>3 Report Pair</b> - Promatic Report Manual (Teal) | (6) |
| 6) Far Roadway  | - 2 Report Pair - Rabbit Report Manual                 | (4) |
| 7) The Bench    | - 2 3-Flush - 3-Flush Manual (Poison Bird)             | (4) |
| 8) Zinger       | - 2 Simo Pair - Manual and Promatic                    | (4) |
| 9) Roadway West | - 2 Report Pair - Promatic Report Manual               | (4) |
|                 | - 2 Simo Pair - Manual and Promatic                    | (4) |