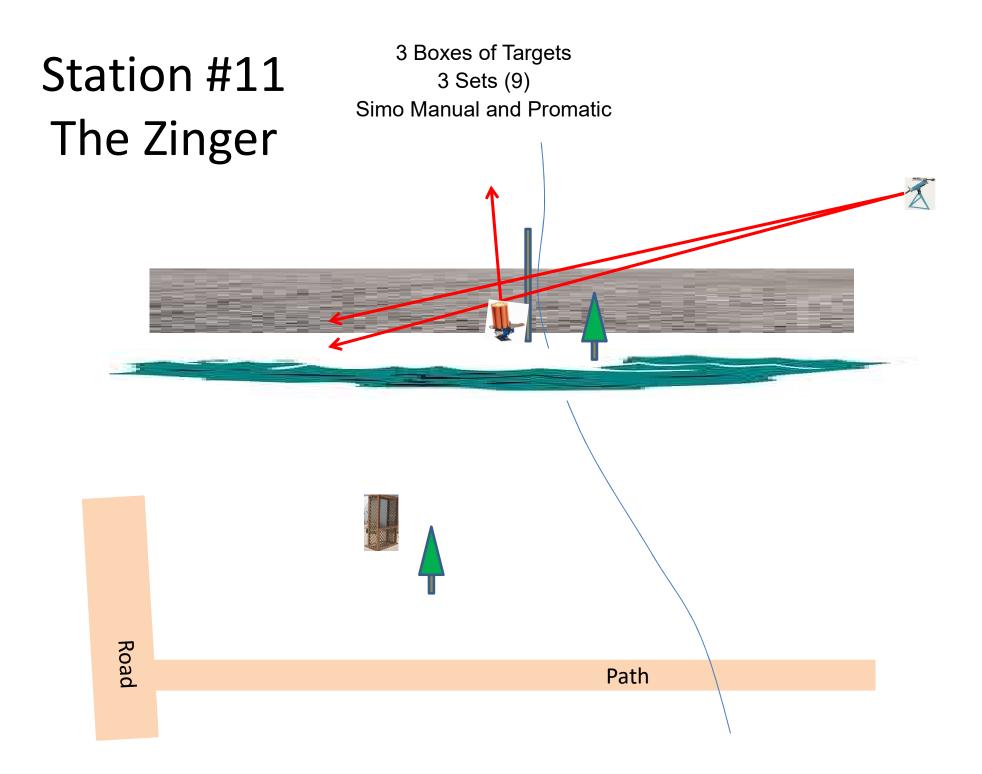

#### The Menu 07/15/2017

| 1) The Creek B  | - 3 Sets - Single Promatic, Report Manual, Report Promatic              | (9)   |
|-----------------|-------------------------------------------------------------------------|-------|
| 2) The Bridge   | - <b>4 Sets</b> - Simo Manual, On 2 <sup>nd</sup> Report Promatic       | (12)  |
| 3) Beer Can C   | - <b>4 Sets</b> - Promatic, Report Manual, Report Promatic              | (12)  |
| 4) Old Rabbit   | - 4 Sets - Simo Manual and Promatic, On 2 <sup>nd</sup> Report Promatic | (12)  |
| 5) The Teal     | - <b>4 Sets</b> - Promatic, Report Simo Manual (Teal)                   | (12)  |
| 6) Far Roadway  | - 3 Sets - Rabbit, Report Manual, Report Rabbit                         | (9)   |
| 7) The Bench    | - 3 Sets - 4-Flush Manual (Poison Bird) and Chondel                     | (9)   |
| 8) Zinger       | - 3 Sets - Simo Manual and Promatic                                     | (9)   |
| 9) Roadway West | - 3 Sets - Single Promatic, Report Simo Manual                          | (9)   |
| 10) Overhead    | - 3 Sets - Simo Manual and Promatic                                     | (9)   |
|                 |                                                                         |       |
|                 |                                                                         | (102) |