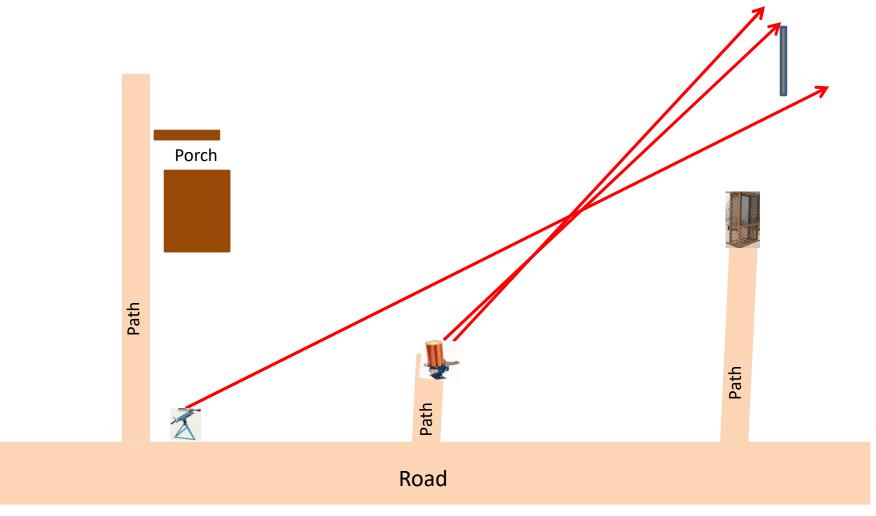

#### The Menu 07/15/2017

| 1) The Creek B  | - 3 Sets - Single Promatic, Report Manual, Report Promatic              | (9)   |
|-----------------|-------------------------------------------------------------------------|-------|
| 2) The Bridge   | - <b>4 Sets</b> - Simo Manual, On 2 <sup>nd</sup> Report Promatic       | (12)  |
| 3) Beer Can C   | - <b>4 Sets</b> - Promatic, Report Manual, Report Promatic              | (12)  |
| 4) Old Rabbit   | - 4 Sets - Simo Manual and Promatic, On 2 <sup>nd</sup> Report Promatic | (12)  |
| 5) The Teal     | - <b>4 Sets</b> - Promatic, Report Simo Manual (Teal)                   | (12)  |
| 6) Far Roadway  | - 3 Sets - Rabbit, Report Manual, Report Rabbit                         | (9)   |
| 7) The Bench    | - 3 Sets - 4-Flush Manual (Poison Bird) and Chondel                     | (9)   |
| 8) Zinger       | - 3 Sets - Simo Manual and Promatic                                     | (9)   |
| 9) Roadway West | - 3 Sets - Single Promatic, Report Simo Manual                          | (9)   |
| 10) Overhead    | - 3 Sets - Simo Manual and Promatic                                     | (9)   |
|                 |                                                                         |       |
|                 |                                                                         | (102) |