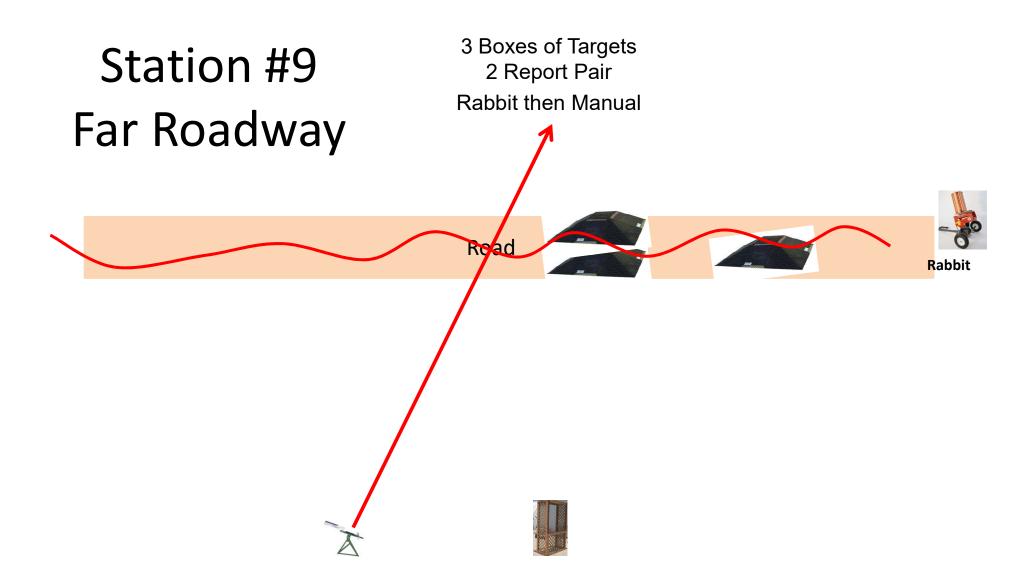

#### The Menu 07/22/2017

```
1) The Creek B - 2 Report Pair - Manual then Promatic
                                                                               (4)
2) The Bridge - 3 Simo Pair - Manual and Promatic
                                                                               (6)
3) Beer Can C - 3 Simo Pair - Manual and Promatic
                                                                              (6)
4) Old Rabbit - 3 Simo Pair - Manual and Promatic
                                                                              (6)
5) The Teal - 3 Report Pair - Promatic then Manual (Teal)
                                                                              (6)
6) Far Roadway - 2 Report Pair - Rabbit then Manual
                                                                              (4)
7) The Bench - 2 Simo Pair - Manual then Chondel
                                                                              (4)
8) Zinger - 3 Report Pair - Promatic then Manual
                                                                              (6)
9) Roadway West - 2 Report Pair - Promatic then Manual
                                                                              (4)
10) Overhead - 2 Simo Pair - Manual and Promatic
                                                                              (4)
                                                                              (50)
```