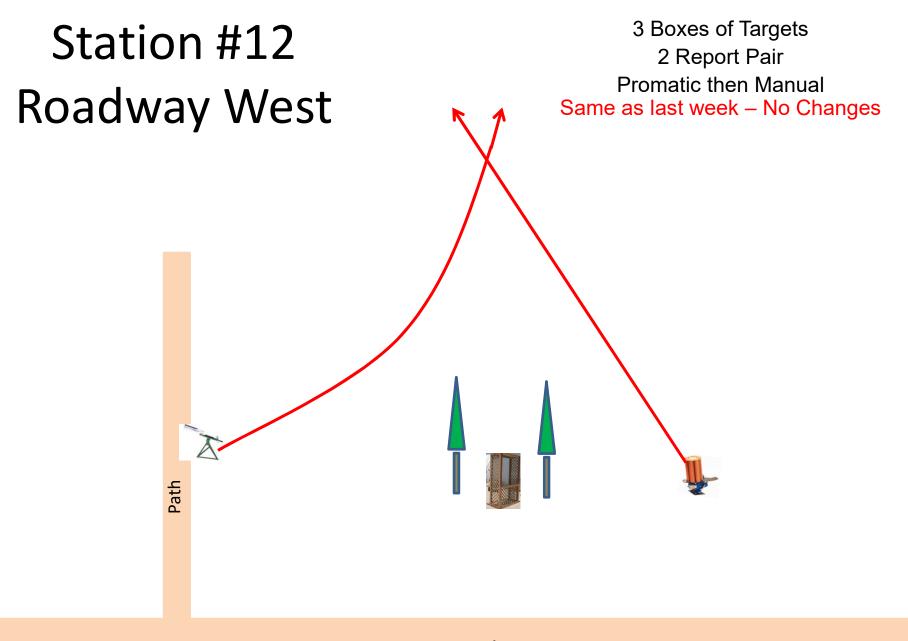

## 3 Boxes of Targets Station #9 2 Report Pair Rabbit then Manual Far Roadway Same as last week - No Changes Rabbit

Station #10 The Bench 3 Boxes of Targets 2 Simo Pair Manual and Chondel

Road

3 Boxes of Targets Station #11 3 Simo Pair Manual and Promatic The Zinger Road Path