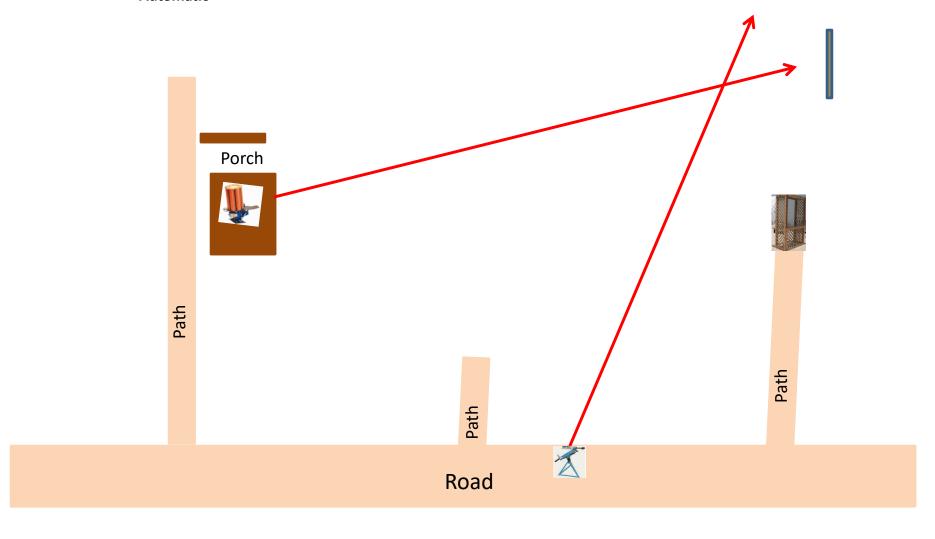

Station #3 The Bridge 3 Boxes of Targets 3 Simo Pair Manual and Promatic



### Station #14 Overhead

3 Boxes of Targets 2 Simo Pair Manual and Promatic



#### Station #13 Beer Can C

3 Boxes of Targets 3 Simo Pair Manual and Promatic

**Automatic** 





# Station #7 Old Rabbit

3 Boxes of Targets 3 Simo Pair **Manual and Promatic** Same as last week – No Changes Road

# Station #8 The Teal

3 Boxes of Targets
3 Report Pair
Promatic then Teal
Same as last week – No Changes





## 3 Boxes of Targets Station #9 2 Report Pair Rabbit then Manual Far Roadway Same as last week - No Changes Rabbit

Station #10 The Bench 3 Boxes of Targets 2 Simo Pair Manual and Chondel



Road

3 Boxes of Targets Station #11 3 Simo Pair Manual and Promatic The Zinger Road Path

#### The Menu 07/29/2017

```
1) The Creek C - 2 Following Pair - Promatic then Promatic
                                                                             (4)
2) The Bridge - 3 Simo Pair - Manual and Promatic