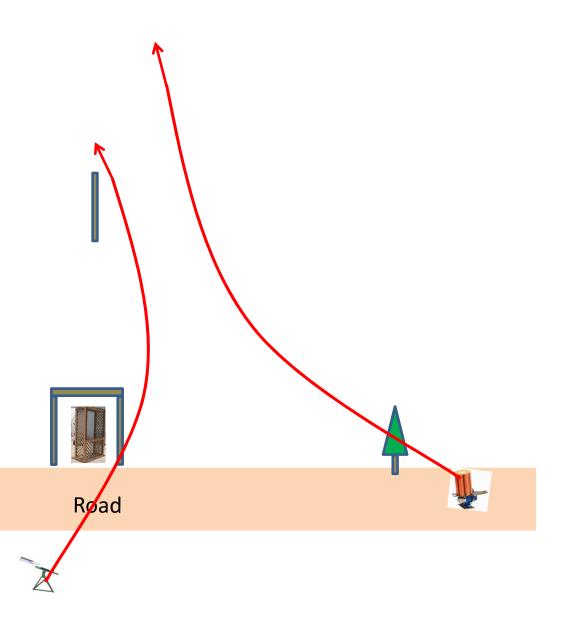

Station #3 The Bridge 3 Boxes of Targets 3 Simo Pair Manual and Promatic



### Station #14 Overhead

3 Boxes of Targets 2 Simo Pair Manual and Promatic



#### Station #13 Beer Can C

3 Boxes of Targets 3 Simo Pair Manual and Promatic

**Automatic** 





# Station #7 Old Rabbit

3 Boxes of Targets 3 Simo Pair **Manual and Promatic** Same as last week – No Changes Road

# Station #8 The Teal

3 Boxes of Targets
3 Report Pair
Promatic then Teal
Same as last week – No Changes





## 3 Boxes of Targets Station #9 2 Report Pair Rabbit then Manual Far Roadway Same as last week - No Changes Rabbit

Station #10 The Bench 3 Boxes of Targets 2 Simo Pair Manual and Chondel



Road

3 Boxes of Targets Station #11 3 Simo Pair Manual and Promatic The Zinger Road Path

#### The Menu 07/29/2017

```
1) The Creek C - 2 Following Pair - Promatic then Promatic
                                                                             (4)
2) The Bridge -