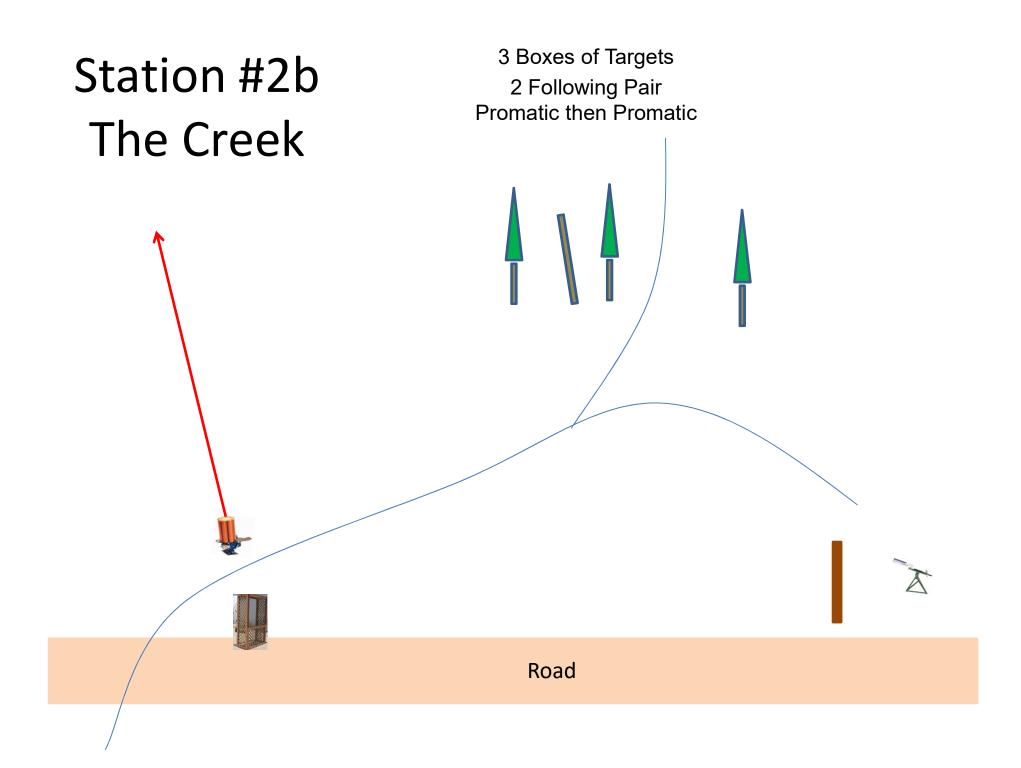

#### The Menu 07/29/2017

```
1) The Creek C - 2 Following Pair - Promatic then Promatic
                                                                             (4)
2) The Bridge - 3 Simo Pair - Manual and Promatic
                                                                             (6)
3) Beer Can C - 3 Simo Pair - Manual and Promatic
                                                                             (6)
4) Old Rabbit - 3 Simo Pair - Manual and Promatic
                                                                             (6)
5) The Teal - 3 Report Pair - Promatic then Manual (Teal)
                                                                             (6)
6) Far Roadway - 2 Report Pair
                             - Rabbit then Manual
                                                                             (4)
                             - Manual and Chondel
7) The Bench - 2 Simo Pair
                                                                             (4)
8) Zinger - 3 Simo Pair
                              - Manual and Promatic
                                                                             (6)
9) Roadway West - 2 Report Pair - Promatic then Manual
                                                                             (4)
10) Overhead - 2 Simo Pair - Manual and Promatic
                                                                             (4)
                                                                             (50)
```