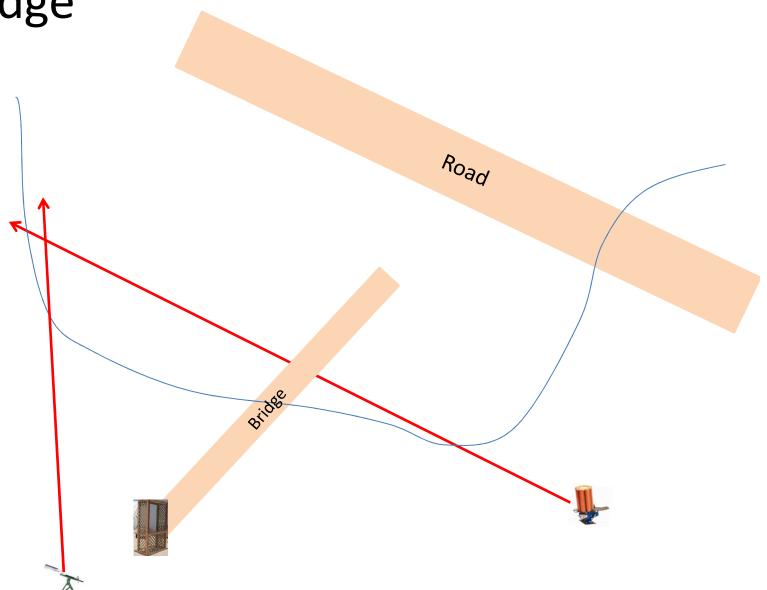

Station #3 The Bridge 3 Boxes of Targets 3 Simo Pair Manual and Promatic



### Station #14 Overhead

3 Boxes of Targets 2 Simo Pair Manual and Promatic



#### Station #13 Beer Can C

3 Boxes of Targets 3 Simo Pair Manual and Promatic

**Automatic** 





# Station #7 Old Rabbit

3 Boxes of Targets 3 Simo Pair **Manual and Promatic** Same as last week – No Changes Road

# Station #8 The Teal

3 Boxes of Targets
3 Report Pair
Promatic then Teal
Same as last week – No Changes





## 3 Boxes of Targets Station #9 2 Report Pair Rabbit then Manual Far Roadway Same as last week - No Changes Rabbit

Station #10 The Bench 3 Boxes of Targets 2 Simo Pair Manual and Chondel



Road

3 Boxes of Targets Station #11 3 Simo Pair Manual and Promatic The Zinger Road Path

#### The Menu 07/29/2017

```
1) The Creek C - 2 Following Pair - Promatic then Promatic