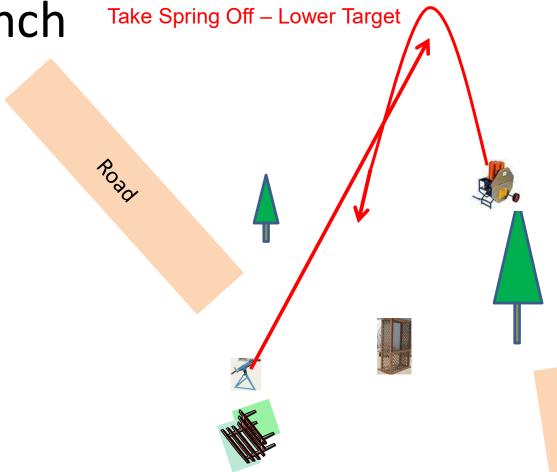

## 3 Boxes of Targets Station #9 2 Report Pair Rabbit then Manual Far Roadway Same as last week - No Changes Rabbit

Station #10 The Bench 3 Boxes of Targets 2 Simo Pair Manual and Chondel

Road

3 Boxes of Targets Station #11 3 Simo Pair Manual and Promatic The Zinger Road Path