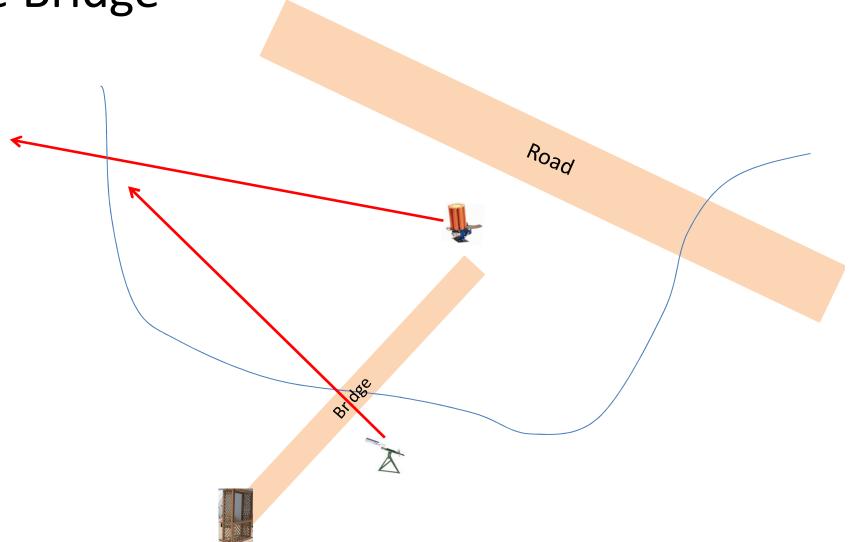

# Station #2a The Creek

2 Boxes of Targets 2 Report Pair Manual then Manual

Road

Station #3 The Bridge 3 Boxes of Targets 3 Report Pair Manual then Promatic