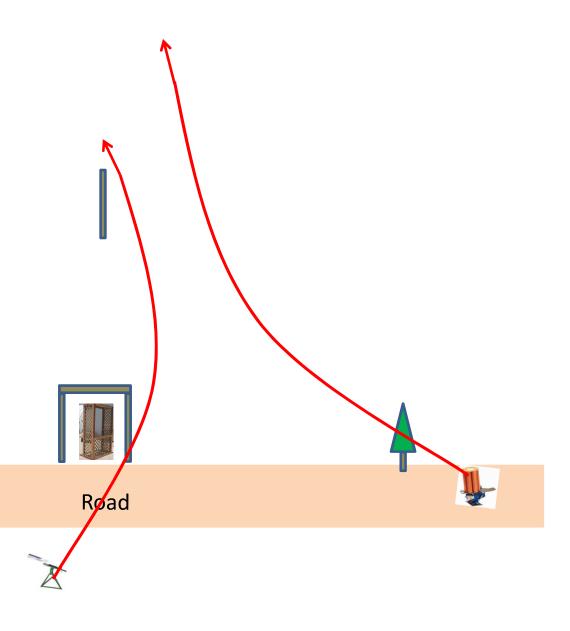

### Station #4 Roadway East

Gun's and Roses

2 Boxes of Targets 2 Report Pair Manual then Manual