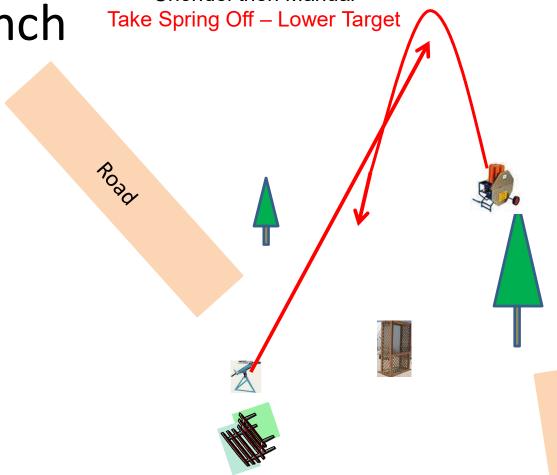

# Station #8 The Teal

3 Boxes of Targets2 Report PairPromatic then Teal

Road

Station #10 The Bench 3 Boxes of Targets 2 Report Pair Chondel then Manual

Road

3 Boxes of Targets Station #11 2 Simo Pair Manual and Manual The Zinger Road Path