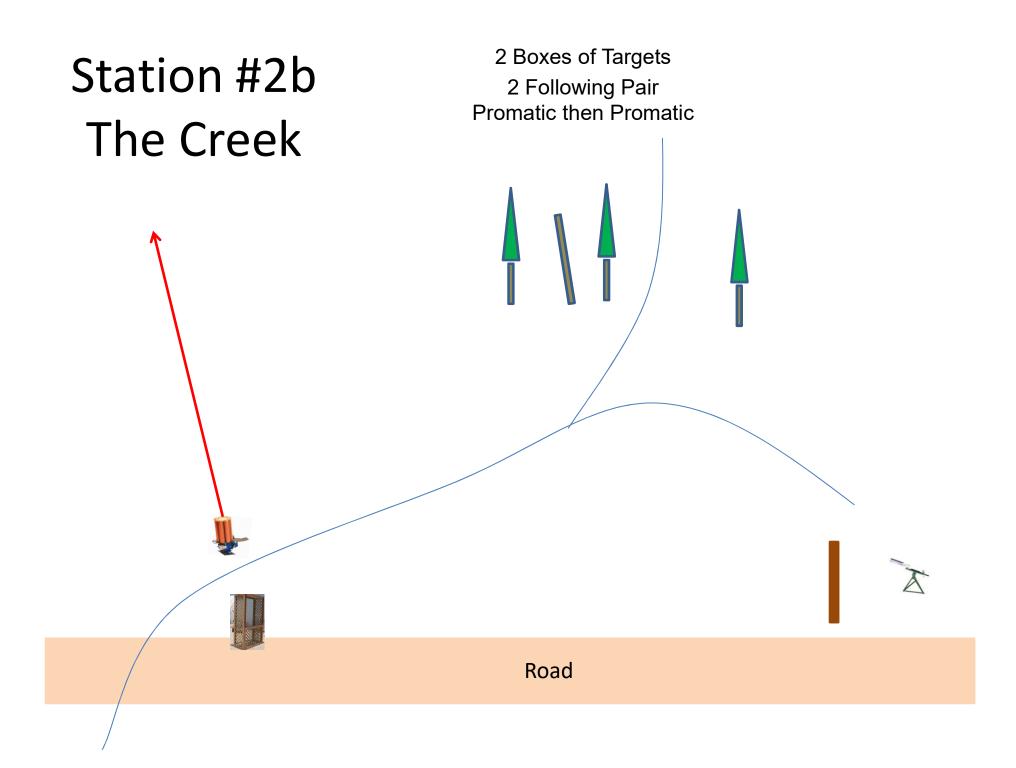

# Station #7 Old Rabbit

3 Boxes of Targets 2 Following Pair Promatic then Promatic