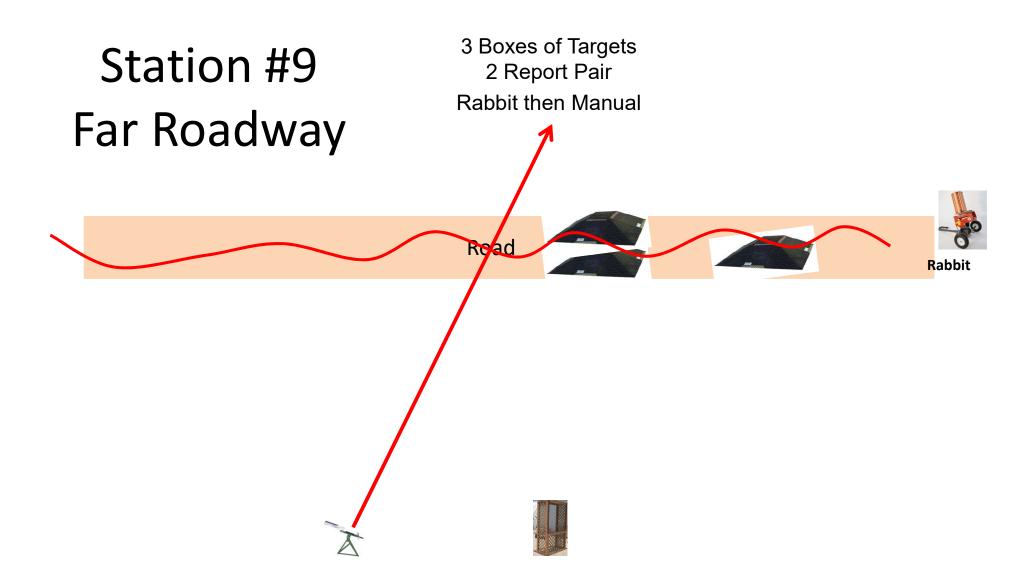

# Station #8 The Teal

3 Boxes of Targets2 Report PairPromatic then Teal

Road

Station #10 The Bench 3 Boxes of Targets 2 Report Pair Chondel then Manual

Road

3 Boxes of Targets Station #11 2 Simo Pair Manual and Manual The Zinger Road Path