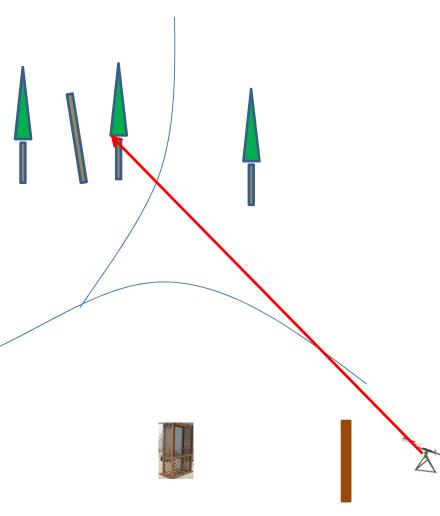

# Station #2a The Creek

2 Boxes of Targets 2 Report Pair Manual then Manual

Road

Station #3 The Bridge 3 Boxes of Targets 3 Report Pair Manual then Promatic