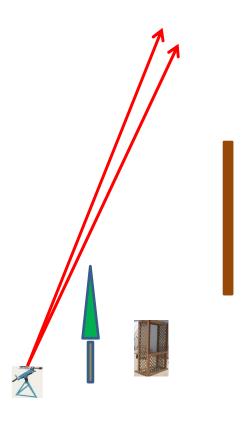

### The Menu 08/19/2017

| 1) The Creek A   | - 2 Simo Pair   | - Manual and Promatic        | ( 4) |
|------------------|-----------------|------------------------------|------|
| 2) The Bridge    | - 3 Simo Pair   | - Manual and Promatic        | ( 6) |
| 3) Beer Can C    | - 2 Simo Pair   | - Manual and Promatic        | ( 4) |
| 4) Roadway East  | - 2 Simo Pair   | - Manual                     | ( 4) |
| 5) Old Rabbit    | - 2 Report Pair | - Manual then Promatic       | ( 4) |
| 6) The Teal      | - 2 Simo Pair   | - Manual (Teal) and Promatic | ( 4) |
| 7) Far Roadway   | - 2 Simo Pair   | - Manual and Rabbit          | ( 4) |
| 8) The Bench     | - 3 Simo Pair   | - Manual and Chondel         | ( 6) |
| 9) Zinger        | - 2 Simo Pair   | - Manual and Promatic        | ( 4) |
| 10) Roadway West | - 3 Simo Pair   | - Manual and Promatic        | ( 6) |
| 11) Overhead     | - 2 Simo Pair   | - Manual and Promatic        | ( 4) |
|                  |                 |                              |      |
|                  |                 |                              | (50) |
|                  |                 |                              |      |