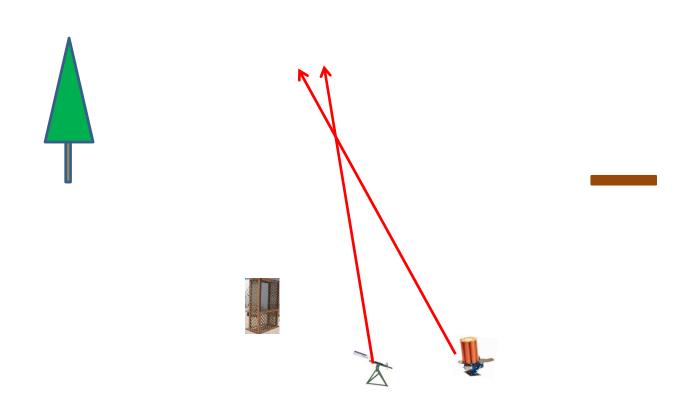

### The Menu 08/19/2017

| 1) The Creek A   | - 2 Simo Pair   | - Manual and Promatic        | ( 4) |
|------------------|-----------------|------------------------------|------|
| 2) The Bridge    | - 3 Simo Pair   | - Manual and Promatic        | ( 6) |
| 3) Beer Can C    | - 2 Simo Pair   | - Manual and Promatic        | ( 4) |
| 4) Roadway East  | - 2 Simo Pair   | - Manual                     | ( 4) |
| 5) Old Rabbit    | - 2 Report Pair | - Manual then Promatic       | ( 4) |
| 6) The Teal      | - 2 Simo Pair   | - Manual (Teal) and Promatic | ( 4) |
| 7) Far Roadway   | - 2 Simo Pair   | - Manual and Rabbit          | ( 4) |
| 8) The Bench     | - 3 Simo Pair   | - Manual and Chondel         | ( 6) |
| 9) Zinger        | - 2 Simo Pair   | - Manual and Promatic        | ( 4) |
| 10) Roadway West | - 3 Simo Pair   | - Manual and Promatic        | ( 6) |
| 11) Overhead     | - 2 Simo Pair   | - Manual and Promatic        | ( 4) |
|                  |                 |                              |      |
|                  |                 |                              | (50) |
|                  |                 |                              |      |