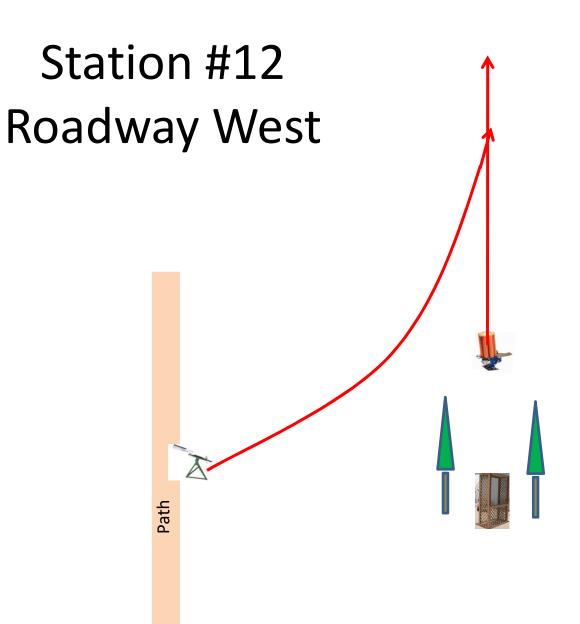

# Station #8 The Teal

2 Boxes of Targets 2 Simo Pair Manual (Teal) and Promatic

Road

Station #9 Far Roadway 2 Boxes of Targets2 Simo PairManual and Rabbit

3 Boxes of Targets Station #10 3 Simo Pair **Chondel and Manual** The Bench Road Path