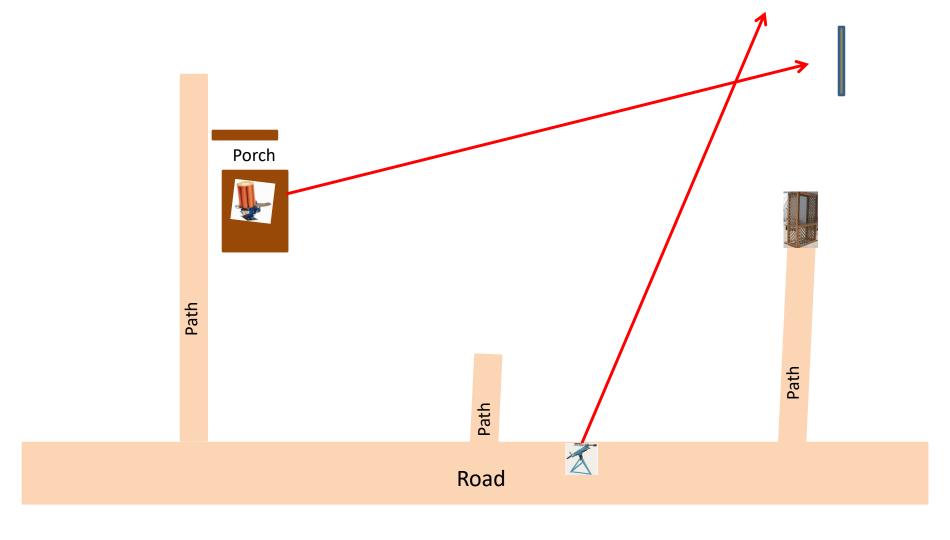

2 Boxes of Targets Station #11 2 Simo Pair Manual and Promatic The Zinger Road Path