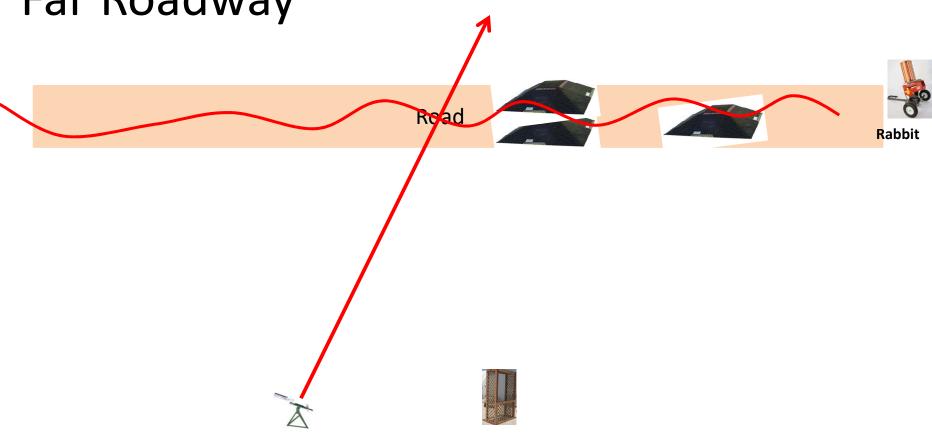

# Station #8 The Teal

2 Boxes of Targets 2 Simo Pair Manual (Teal) and Promatic

Road

Station #9 Far Roadway 2 Boxes of Targets2 Simo PairManual and Rabbit

3 Boxes of Targets Station #10 3 Simo Pair **Chondel and Manual** The Bench Road Path

### The Menu 08/19/2017

| 1) The Creek A   | - 2 Simo Pair   | - Manual and Promatic        | ( 4) |
|------------------|-----------------|------------------------------|------|
| 2) The Bridge    | - 3 Simo Pair   | - Manual and Promatic        | ( 6) |
| 3) Beer Can C    | - 2 Simo Pair   | - Manual and Promatic        | ( 4) |
| 4) Roadway East  | - 2 Simo Pair   | - Manual                     | ( 4) |
| 5) Old Rabbit    | - 2 Report Pair | - Manual then Promatic       | ( 4) |
| 6) The Teal      | - 2 Simo Pair   | - Manual (Teal) and Promatic | ( 4) |
| 7) Far Roadway   | - 2 Simo Pair   | - Manual and Rabbit          | ( 4) |
| 8) The Bench     | - 3 Simo Pair   | - Manual and Chondel         | ( 6) |
| 9) Zinger        | - 2 Simo Pair   | - Manual and Promatic        | ( 4) |
| 10) Roadway West | - 3 Simo Pair   | - Manual and Promatic        | ( 6) |
| 11) Overhead     | - 2 Simo Pair   | - Manual and Promatic        | ( 4) |
|                  |                 |                              |      |
|                  |                 |                              | (50) |
|                  |                 |                              |      |