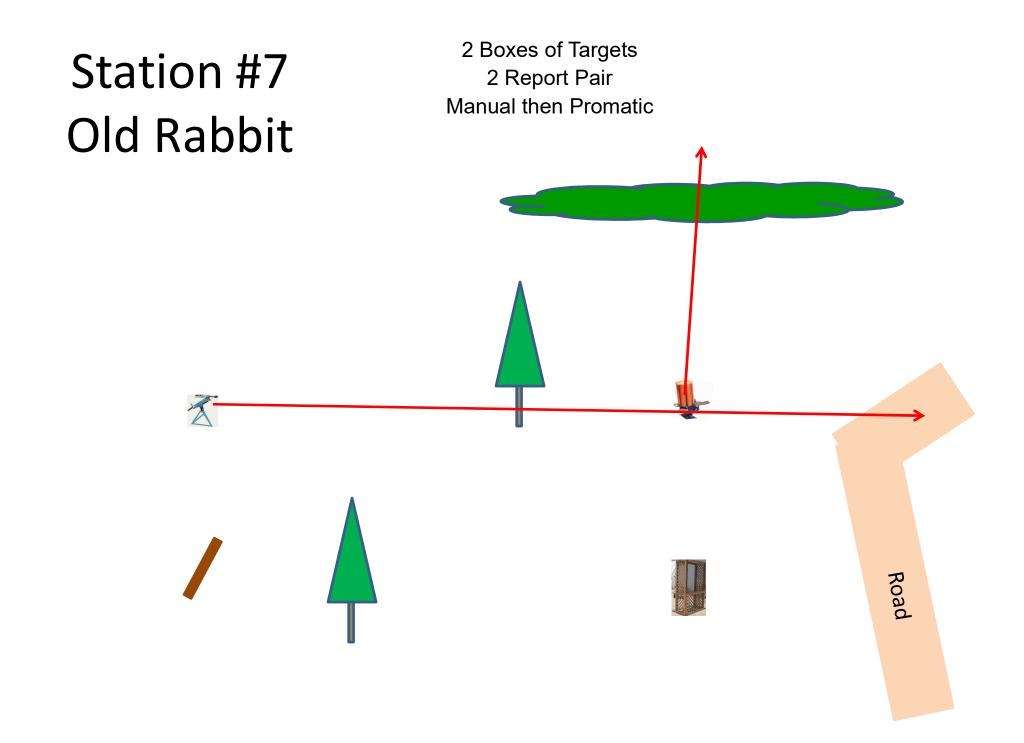

### The Menu 08/19/2017

| 1) The Creek A   | - 2 Simo Pair   | - Manual and Promatic        | ( 4) |
|------------------|-----------------|------------------------------|------|
| 2) The Bridge    | - 3 Simo Pair   | - Manual and Promatic        | ( 6) |
| 3) Beer Can C    | - 2 Simo Pair   | - Manual and Promatic        | ( 4) |
| 4) Roadway East  | - 2 Simo Pair   | - Manual                     | ( 4) |
| 5) Old Rabbit    | - 2 Report Pair | - Manual then Promatic       | ( 4) |
| 6) The Teal      | - 2 Simo Pair   | - Manual (Teal) and Promatic | ( 4) |
| 7) Far Roadway   | - 2 Simo Pair   | - Manual and Rabbit          | ( 4) |
| 8) The Bench     | - 3 Simo Pair   | - Manual and Chondel         | ( 6) |
| 9) Zinger        | - 2 Simo Pair   | - Manual and Promatic        | ( 4) |
| 10) Roadway West | - 3 Simo Pair   | - Manual and Promatic        | ( 6) |
| 11) Overhead     | - 2 Simo Pair   | - Manual and Promatic        | ( 4) |
|                  |                 |                              |      |
|                  |                 |                              | (50) |
|                  |                 |                              |      |