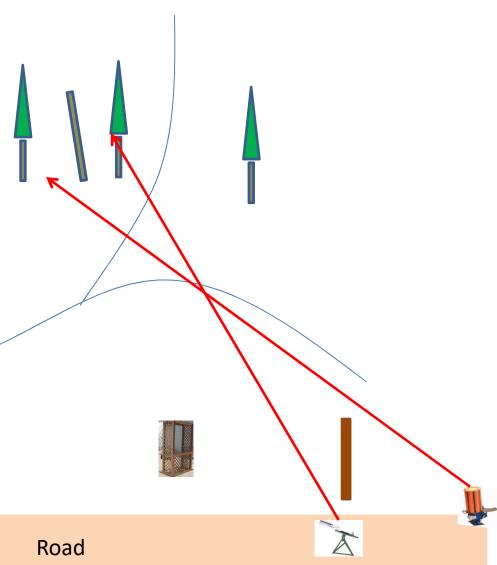

# Station #2a The Creek

2 Boxes of Targets 2 Simo Pair Manual and Promatic

3 Boxes of Targets Station #3 3 Simo Pair Manual and Promatic The Bridge Road