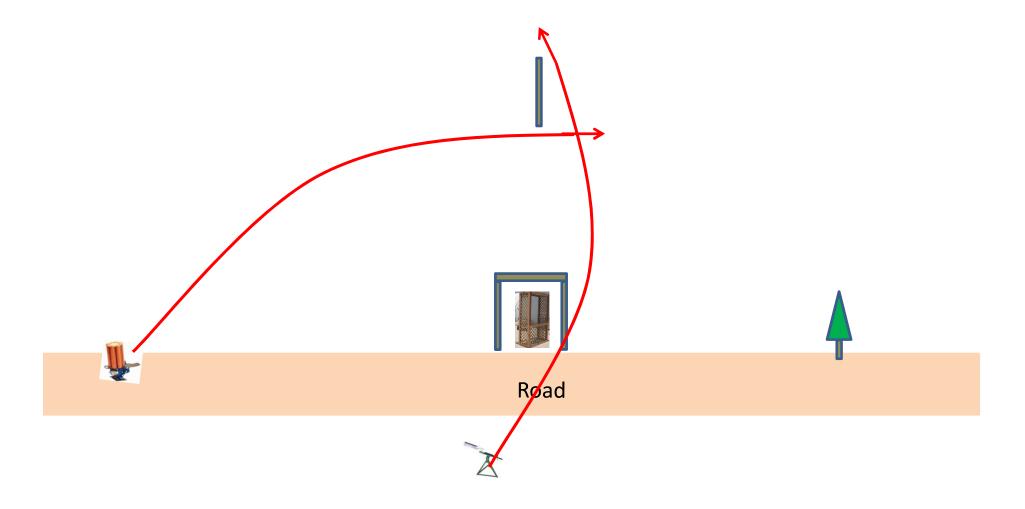

# Station #2a The Creek

2 Boxes of Targets 2 Simo Pair Manual and Promatic



3 Boxes of Targets Station #3 3 Simo Pair Manual and Promatic The Bridge Road

### Station #14 Overhead

2 Boxes of Targets 2 Simo Pair Manual and Promatic



### Station #13 Beer Can C

2 Boxes of Targets 2 Simo Pair Manual and Promatic

**Automatic** 





3 Boxes of Targets 3 Simo Pair Manual and Promatic

## Station #4 Roadway East

Gun's and Roses

2 Boxes of Targets 2 Simo Pair Manual





# Station #8 The Teal

2 Boxes of Targets 2 Simo Pair Manual (Teal) and Promatic



Road

Station #9 Far Roadway 2 Boxes of Targets2 Simo PairManual and Rabbit



3 Boxes of Targets Station #10 3 Simo Pair **Chondel and Manual** The Bench Road Path

2 Boxes of Targets Station #11 2 Simo Pair Manual and Promatic The Zinger Road Path

### The Menu 08/26/2017

| 1) The Creek A   | - 2 Simo Pair   | - Manual and Promatic        | ( 4) |
|------------------|-----------------|------------------------------|------|
| 2) The Bridge    | - 3 Simo Pair   | - Man