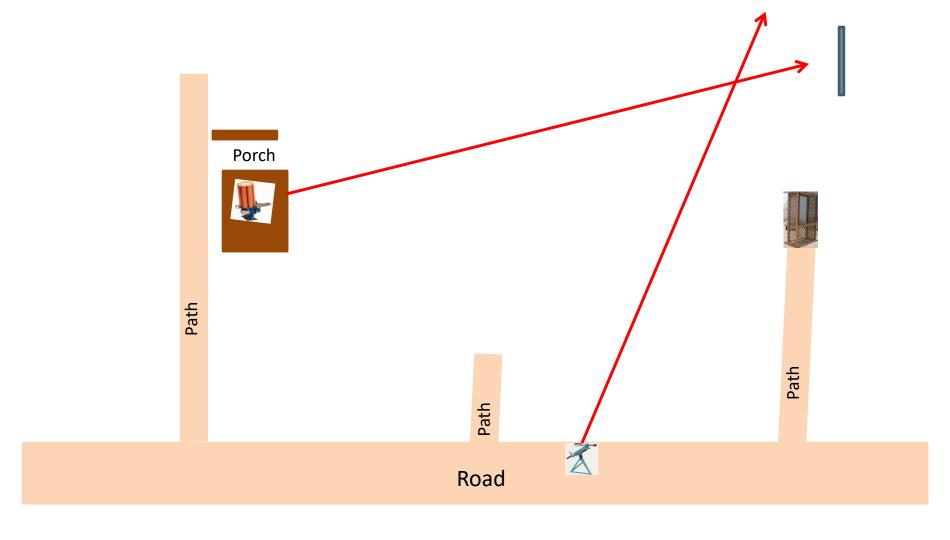

# Station #2a The Creek

2 Boxes of Targets 2 Simo Pair Manual and Promatic



3 Boxes of Targets Station #3 3 Simo Pair Manual and Promatic The Bridge Road

### Station #14 Overhead

2 Boxes of Targets 2 Simo Pair Manual and Promatic



### Station #13 Beer Can C

2 Boxes of Targets 2 Simo Pair Manual and Promatic

**Automatic** 





3 Boxes of Targets 3 Simo Pair Manual and Promatic

## Station #4 Roadway East

Gun's and Roses

2 Boxes of Targets 2 Simo Pair Manual





# Station #8 The Teal

2 Boxes of Targets 2 Simo Pair Manual (Teal) and Promatic



Road

Station #9 Far Roadway 2 Boxes of Targets2 Simo PairManual and Rabbit



3 Boxes of Targets Station #10 3 Simo Pair **Chondel and Manual** The Bench Road Path

2 Boxes of Targets Station #11 2 Simo Pair Manual and Promatic The Zinger Road Path

### The Menu 08/26/2017

| 1) The Creek A   | - 2 Simo Pair   | - Manual and Promatic        | ( 4) |
|------------------|-----------------|------------------------------|------|
| 2) The Bridge    | - 3 Simo Pair   | - Manual and Promatic        | ( 6) |
| 3) Beer Can C    | - 2 Simo Pair   | - Manual and Promatic