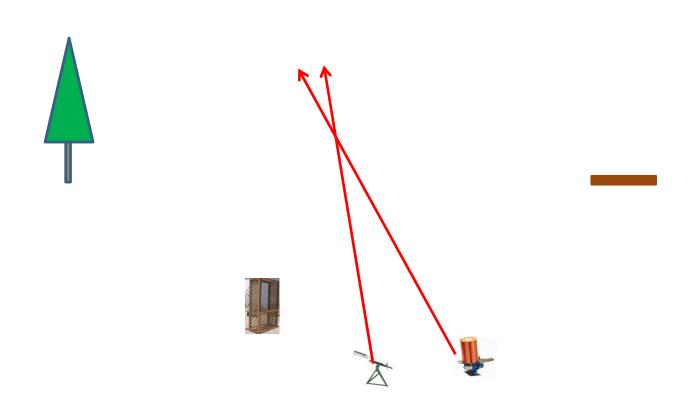

# Station #8 The Teal

2 Boxes of Targets 2 Simo Pair Manual (Teal) and Promatic

Road

Station #9 Far Roadway 2 Boxes of Targets2 Simo PairManual and Rabbit

3 Boxes of Targets Station #10 3 Simo Pair **Chondel and Manual** The Bench Road Path