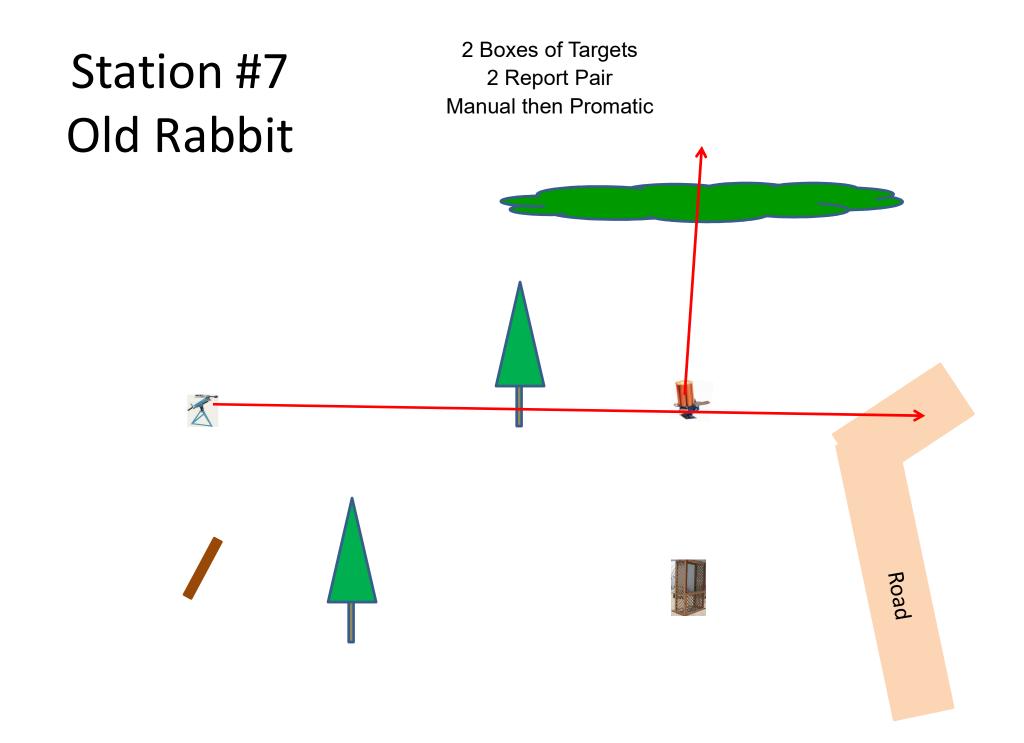

# Station #8 The Teal

2 Boxes of Targets 2 Simo Pair Manual (Teal) and Promatic

Road

Station #9 Far Roadway 2 Boxes of Targets2 Simo PairManual and Rabbit

3 Boxes of Targets Station #10 3 Simo Pair **Chondel and Manual** The Bench Road Path