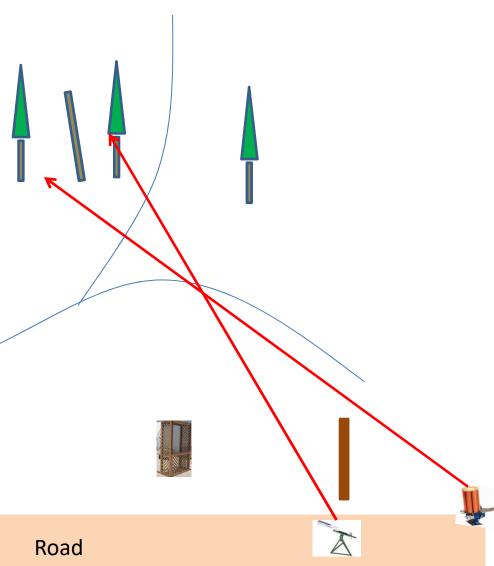

# Station #2a The Creek

2 Boxes of Targets 2 Simo Pair Manual and Promatic



3 Boxes of Targets Station #3 3 Simo Pair Manual and Promatic The Bridge Road

### Station #14 Overhead

2 Boxes of Targets 2 Simo Pair Manual and Promatic



### Station #13 Beer Can C

2 Boxes of Targets 2 Simo Pair Manual and Promatic

**Automatic** 





3 Boxes of Targets 3 Simo Pair Manual and Promatic

## Station #4 Roadway East

Gun's and Roses

2 Boxes of Targets 2 Simo Pair Manual





# Station #8 The Teal

2 Boxes of Targets 2 Simo Pair Manual (Teal) and Promatic



Road

Station #9 Far Roadway 2 Boxes of Targets2 Simo PairManual and Rabbit



3 Boxes of Targets Station #10 3 Simo Pair **Chondel and Manual** The Bench Road Path

2 Boxes of Targets Station #11 2 Simo Pair Manual and Promatic The Zinger Road Path

### The Menu 08/26/2017

| 1) The Creek A   | - 2 Simo Pair   |