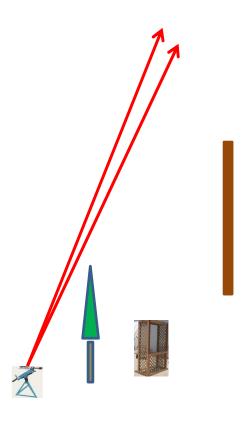

# Station #8 The Teal

2 Boxes of Targets 2 Simo Pair Manual (Teal) and Promatic

Road

Station #9 Far Roadway 2 Boxes of Targets2 Simo PairManual and Rabbit

3 Boxes of Targets Station #10 3 Simo Pair **Chondel and Manual** The Bench Road Path