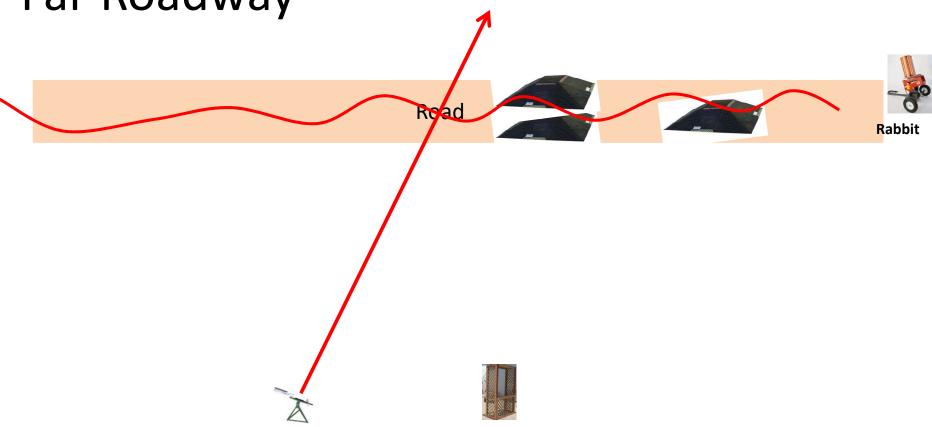

# Station #8 The Teal

2 Boxes of Targets 2 Simo Pair Manual (Teal) and Promatic

Road

Station #9 Far Roadway 2 Boxes of Targets2 Simo PairManual and Rabbit

3 Boxes of Targets Station #10 3 Simo Pair **Chondel and Manual** The Bench Road Path