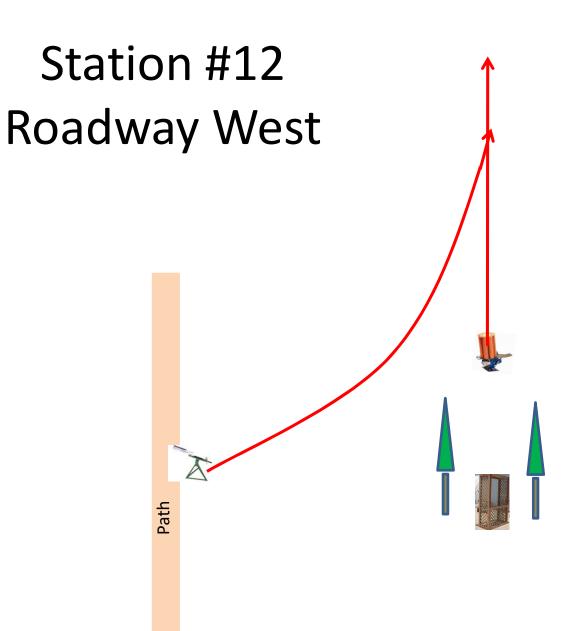

# Station #2a The Creek

2 Boxes of Targets 2 Simo Pair Manual and Promatic



3 Boxes of Targets Station #3 3 Simo Pair Manual and Promatic The Bridge Road

### Station #14 Overhead

2 Boxes of Targets 2 Simo Pair Manual and Promatic



### Station #13 Beer Can C

2 Boxes of Targets 2 Simo Pair Manual and Promatic

**Automatic** 





3 Boxes of Targets 3 Simo Pair Manual and Promatic

## Station #4 Roadway East

Gun's and Roses

2 Boxes of Targets 2 Simo Pair Manual





# Station #8 The Teal

2 Boxes of Targets 2 Simo Pair Manual (Teal) and Promatic



Road

Station #9 Far Roadway 2 Boxes of Targets2 Simo PairManual and Rabbit



3 Boxes of Targets Station #10 3 Simo Pair **Chondel and Manual** The Bench Road Path

2 Boxes of Targets Station #11 2 Simo Pair Manual and Promatic The Zinger Road Path

### The Menu 08/26/2017

| 1) The Creek A   | - 2 Simo Pair   | - Manual and Promatic        | ( 4) |
|------------------|-----------------|------------------------------|------|
| 2) The Bridge    | - 3 Simo Pair   | - Manual and Promatic        | ( 6) |
| 3) Beer Can C    | - 2 Simo Pair   | - Manual and Promatic