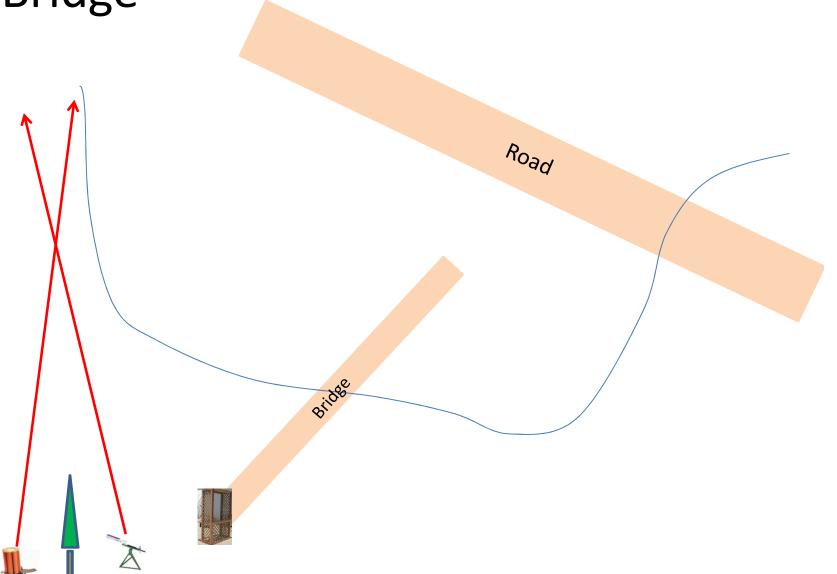

# Station #2a The Creek

2 Boxes of Targets 2 Simo Pair Manual

Station #3
The Bridge

2 Boxes of Targets 2 Report Pair Manual then Promatic