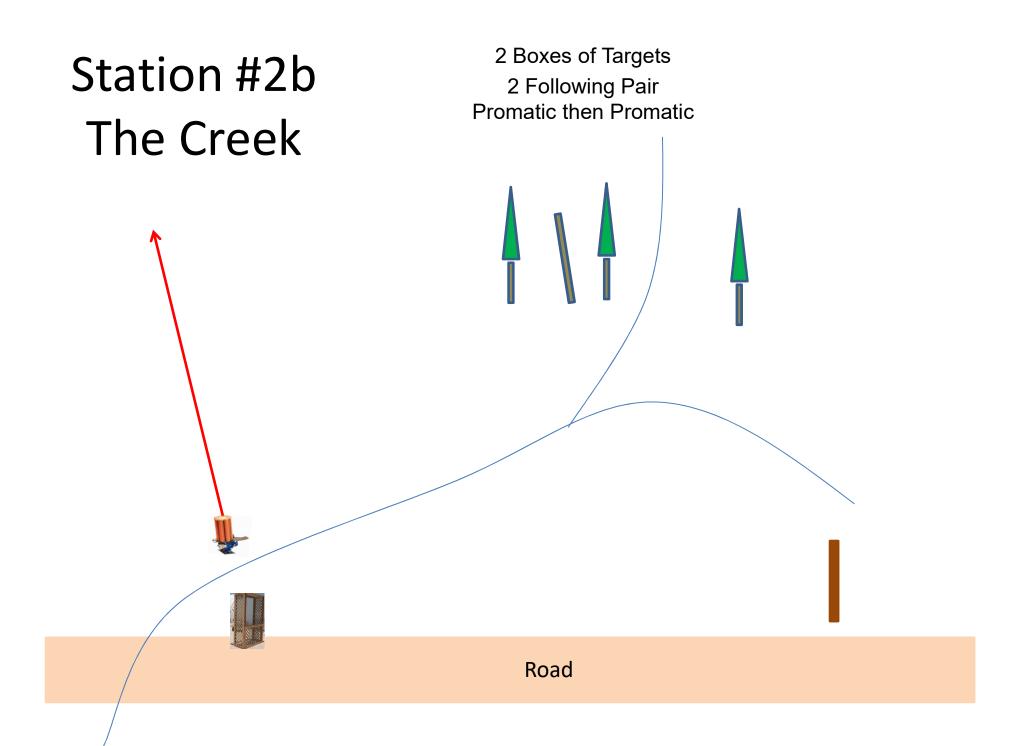

# Station #2a The Creek

2 Boxes of Targets 2 Simo Pair Manual

Station #3
The Bridge

2 Boxes of Targets 2 Report Pair Manual then Promatic