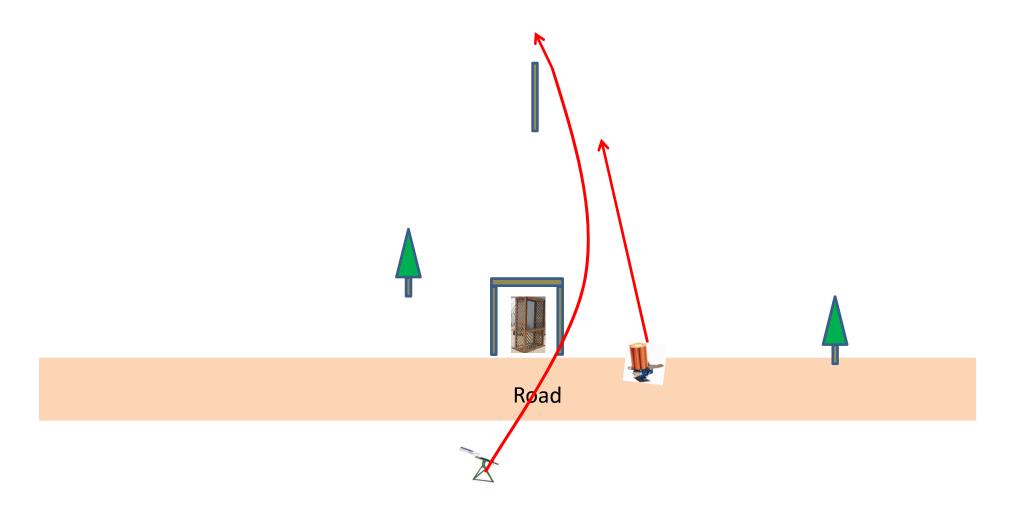

# Station #2a The Creek

2 Boxes of Targets 2 Simo Pair Manual





Station #3
The Bridge

2 Boxes of Targets 2 Report Pair Manual then Promatic



#### Station #14 Overhead

2 Boxes of Targets 2 Report Pair Manual then Promatic



#### Station #13 Beer Can C

2 Boxes of Targets 2 Report Pair Manual then Promatic

**Automatic** 



### Station #12 Roadway West

3 Boxes of Targets 3 Report Pair Promatic then Manual

ath

### Station #4 Roadway East

Gun's and Roses

2 Boxes of Targets 2 Simo Pair Manual



# Station #7 Old Rabbit

2 Boxes of Targets 2 Report Pair Manual then Promatic



# Station #8 The Teal

2 Boxes of Targets
2 Report Pair
Promatic then Promatic





### Station #9 Far Roadway

2 Boxes of Targets2 Report PairManual then Rabbit



2 Boxes of Targets Station #10 2 Simo Pair **Chondel and Manual** The Bench Road Path

2 Boxes of Targets Station #11 2 Simo Pair Manual and Promatic The Zinger Road Path

#### The Menu 09/23/2017

| 1)  | The Creek A  | - 2 Simo Pair      | - Manual                 | (4)