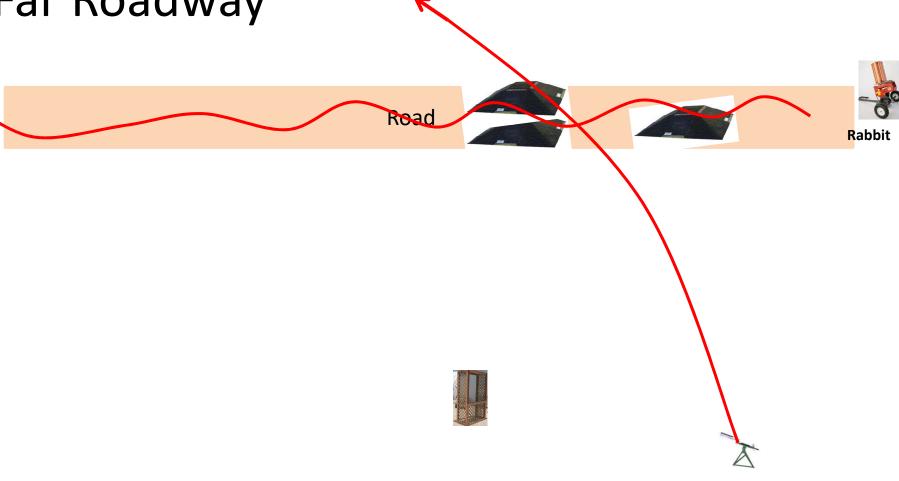

### Station #9 Far Roadway

2 Boxes of Targets2 Report PairManual then Rabbit

2 Boxes of Targets Station #10 2 Simo Pair **Chondel and Manual** The Bench Road Path

2 Boxes of Targets Station #11 2 Simo Pair Manual and Promatic The Zinger Road Path