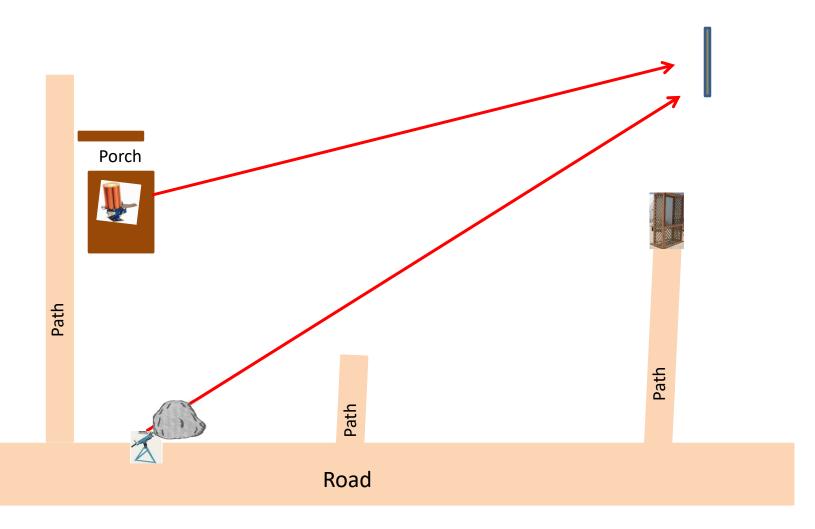

# Station #2a The Creek

2 Boxes of Targets 2 Simo Pair Manual

Station #3
The Bridge

2 Boxes of Targets 2 Report Pair Manual then Promatic