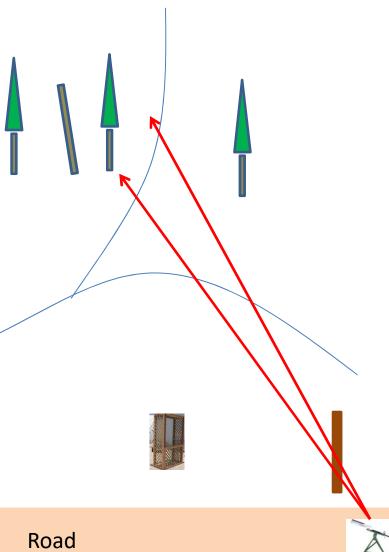

# Station #2a The Creek

2 Boxes of Targets 2 Simo Pair Manual

Station #3
The Bridge

2 Boxes of Targets 2 Report Pair Manual then Promatic