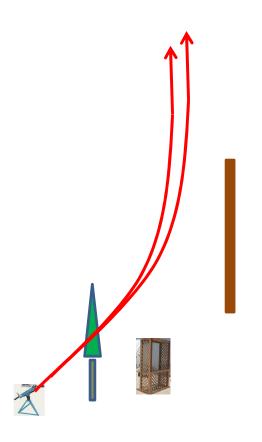

### Station #12 Roadway West

3 Boxes of Targets 3 Report Pair Promatic then Manual

ath