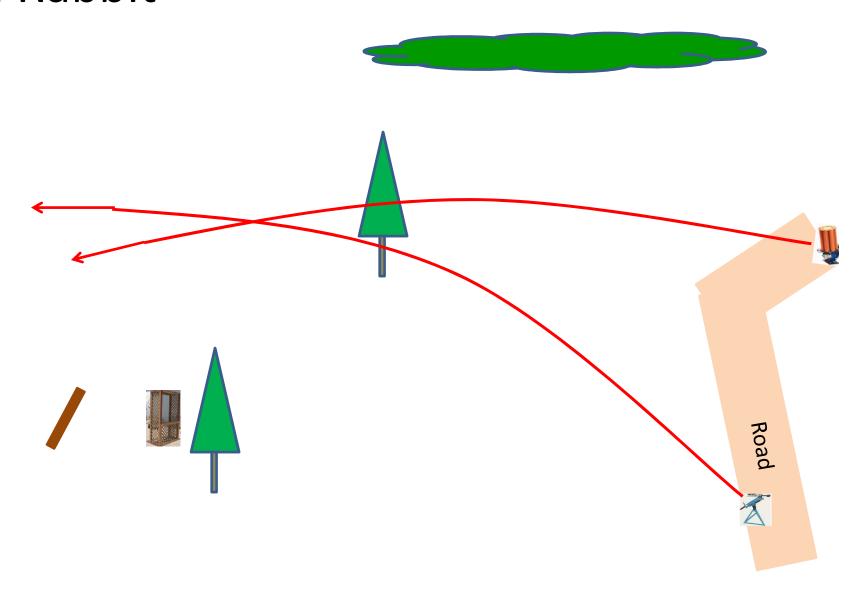

### Station #9 Far Roadway

2 Boxes of Targets2 Report PairManual then Rabbit

2 Boxes of Targets Station #10 2 Simo Pair **Chondel and Manual** The Bench Road Path

2 Boxes of Targets Station #11 2 Simo Pair Manual and Promatic The Zinger Road Path