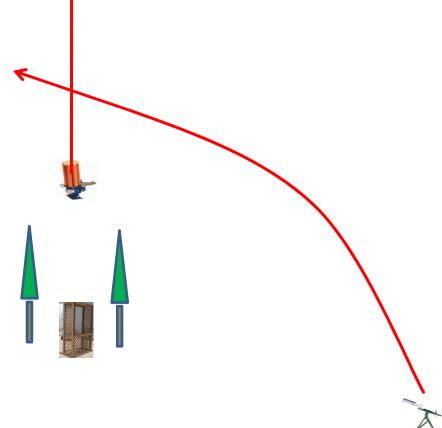

#### The Menu 09/30/2017

| 1)  | The Creek A  | - 2 Simo Pair - Manual                      | (4)  |
|-----|--------------|---------------------------------------------|------|
| 2)  | The Creek B  | - 2 Following Pair - Promatic then Promatic | (4)  |
| 3)  | The Bridge   | - 2 Simo Pair - Manual and Promatic         | (4)  |
| 4)  | Beer Can C   | - 2 Simo Pair - Manual and Promatic         | (4)  |
| 5)  | Roadway East | - 2 Simo Pair - Manual                      | (4)  |
| 6)  | Old Rabbit   | - 2 Simo Pair - Manual and Promatic         | (4)  |
| 7)  | The Teal     | - 2 Simo Pair - Manual (Teal) and Promatic  | (4)  |
| 8)  | Far Roadway  | - 2 Simo Pair - Manual then Rabbit          | (4)  |
| 9)  | The Bench    | - 3 Simo Pair - Manual and Chondel          | (6)  |
| 10) | Zinger       | - 2 Simo Pair - Promatic and Manual         | (4)  |
| 11) | Roadway West | - 2 Simo Pair - Promatic and Manual         | (4)  |
| 12) | Overhead     | - 2 Simo Pair - Manual and Promatic         | (4)  |
|     |              |                                             |      |
|     |              |                                             | (50) |