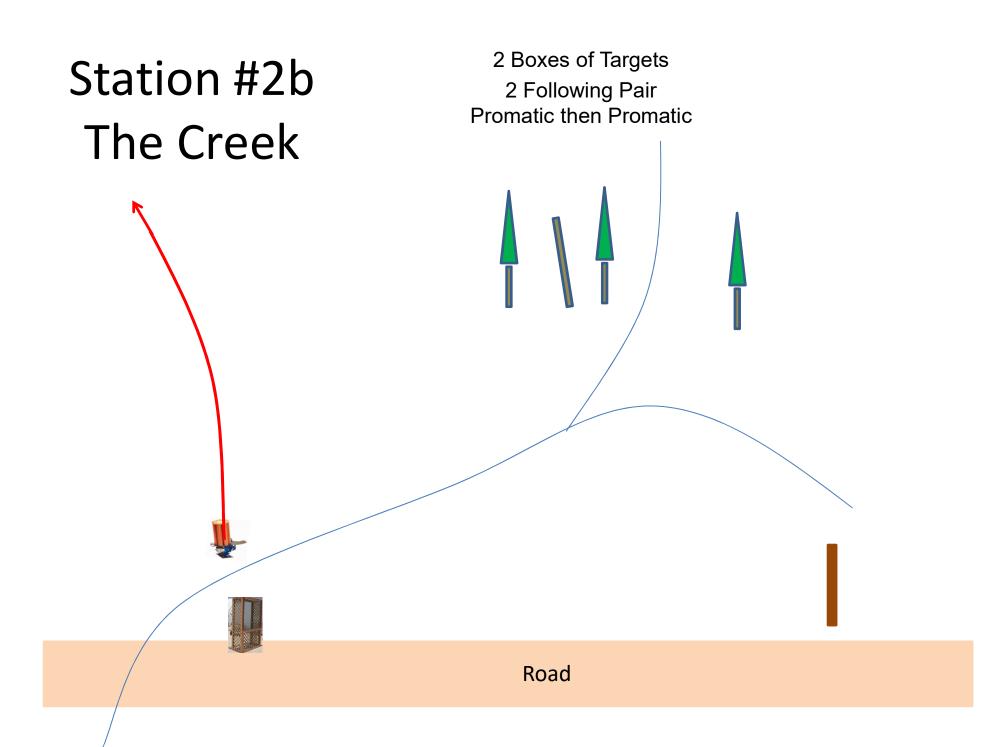

#### The Menu 09/30/2017

| 1)  | The Creek A  | - 2 Simo Pair - Manual                      | (4)  |
|-----|--------------|---------------------------------------------|------|
| 2)  | The Creek B  | - 2 Following Pair - Promatic then Promatic | (4)  |
| 3)  | The Bridge   | - 2 Simo Pair - Manual and Promatic         | (4)  |
| 4)  | Beer Can C   | - 2 Simo Pair - Manual and Promatic         | (4)  |
| 5)  | Roadway East | - 2 Simo Pair - Manual                      | (4)  |
| 6)  | Old Rabbit   | - 2 Simo Pair - Manual and Promatic         | (4)  |
| 7)  | The Teal     | - 2 Simo Pair - Manual (Teal) and Promatic  | (4)  |
| 8)  | Far Roadway  | - 2 Simo Pair - Manual then Rabbit          | (4)  |
| 9)  | The Bench    | - 3 Simo Pair - Manual and Chondel          | (6)  |
| 10) | Zinger       | - 2 Simo Pair - Promatic and Manual         | (4)  |
| 11) | Roadway West | - 2 Simo Pair - Promatic and Manual         | (4)  |
| 12) | Overhead     | - 2 Simo Pair - Manual and Promatic         | (4)  |
|     |              |                                             |      |
|     |              |                                             | (50) |