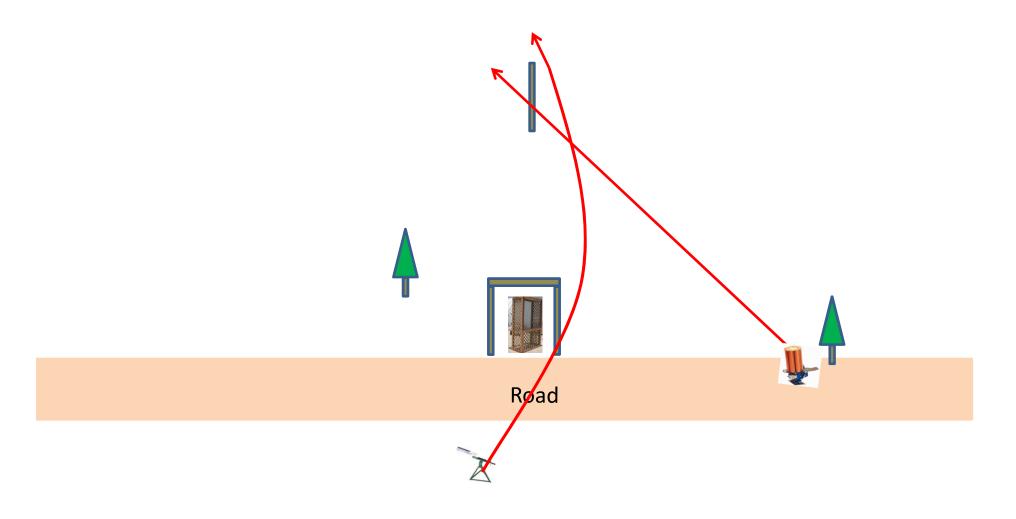

#### The Menu 09/30/2017

| 1)  | The Creek A  | - 2 Simo Pair - Manual                      | (4)  |
|-----|--------------|---------------------------------------------|------|
| 2)  | The Creek B  | - 2 Following Pair - Promatic then Promatic | (4)  |
| 3)  | The Bridge   | - 2 Simo Pair - Manual and Promatic         | (4)  |
| 4)  | Beer Can C   | - 2 Simo Pair - Manual and Promatic         | (4)  |
| 5)  | Roadway East | - 2 Simo Pair - Manual                      | (4)  |
| 6)  | Old Rabbit   | - 2 Simo Pair - Manual and Promatic         | (4)  |
| 7)  | The Teal     | - 2 Simo Pair - Manual (Teal) and Promatic  | (4)  |
| 8)  | Far Roadway  | - 2 Simo Pair - Manual then Rabbit          | (4)  |
| 9)  | The Bench    | - 3 Simo Pair - Manual and Chondel          | (6)  |
| 10) | Zinger       | - 2 Simo Pair - Promatic and Manual         | (4)  |
| 11) | Roadway West | - 2 Simo Pair - Promatic and Manual         | (4)  |
| 12) | Overhead     | - 2 Simo Pair - Manual and Promatic         | (4)  |
|     |              |                                             |      |
|     |              |                                             | (50) |