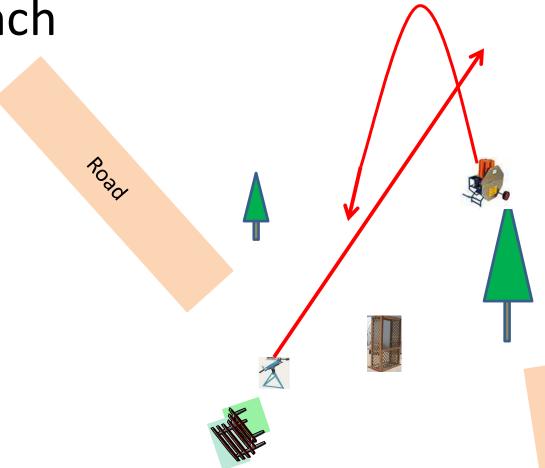

# Station #2a The Creek

2 Boxes of Targets 2 Simo Pair Manual

Road



2 Boxes of Targets Station #3 2 Simo Pair Manual and Promatic The Bridge Road

### Station #14 Overhead

2 Boxes of Targets 2 Simo Pair Manual and Promatic



### Station #13 Beer Can C

2 Boxes of Targets 2 Simo Pair Manual and Promatic



### Station #12 Roadway West

3 Boxes of Targets 3 Simo Pair Promatic and Manual

ath



### Station #4 Roadway East

Gun's and Roses

2 Boxes of Targets 2 Simo Pair Manual



# Station #7 Old Rabbit

2 Boxes of Targets 2 Simo Pair Manual and Promatic



# Station #8 The Teal

2 Boxes of Targets 2 Simo Pair Manual (Teal) and Promatic







Station #10 The Bench 2 Boxes of Targets 2 Simo Pair Chondel and Manual



Road



#### The Menu 09/30/2017

| 1)  | The Creek A  | - 2 Simo Pair - Manual                      | (4)  |
|-----|--------------|---------------------------------------------|------|
| 2)  | The Creek B  | - 2 Following Pair - Promatic then Promatic | (4)  |
| 3)  | The Bridge   | - 2 Simo Pair - Manual and Promatic         | (4)  |
| 4)  | Beer Can C   | - 2 Simo Pair - Manual and Promatic         | (4)  |
| 5)  | Roadway East | - 2 Simo Pair - Manual                      | (4)  |
| 6)  | Old Rabbit   | - 2 Simo Pair - Manual and Promatic         | (4)  |
| 7)  | The Teal     | - 2 Simo Pair - Manual (Teal) and Promatic  | (4)  |
| 8)  | Far Roadway  | - 2 Simo Pair - Manual then Rabbit          | (4)  |
| 9)  | The Bench    | - 3 Simo Pair - Manual and Chondel          | (6)  |
| 10