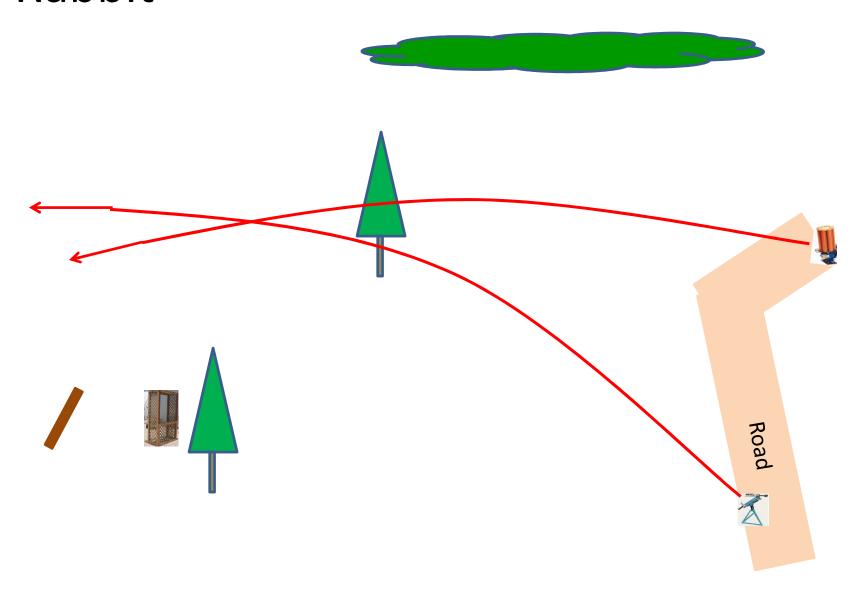

### Station #4 Roadway East

Gun's and Roses

2 Boxes of Targets 2 Simo Pair Manual