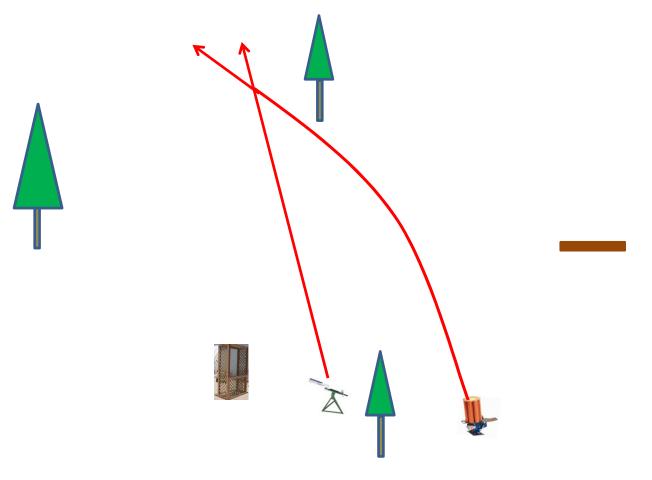

# Station #8 The Teal

2 Boxes of Targets 2 Simo Pair Manual (Teal) and Promatic

Station #10 The Bench 2 Boxes of Targets 2 Simo Pair Chondel and Manual

Road