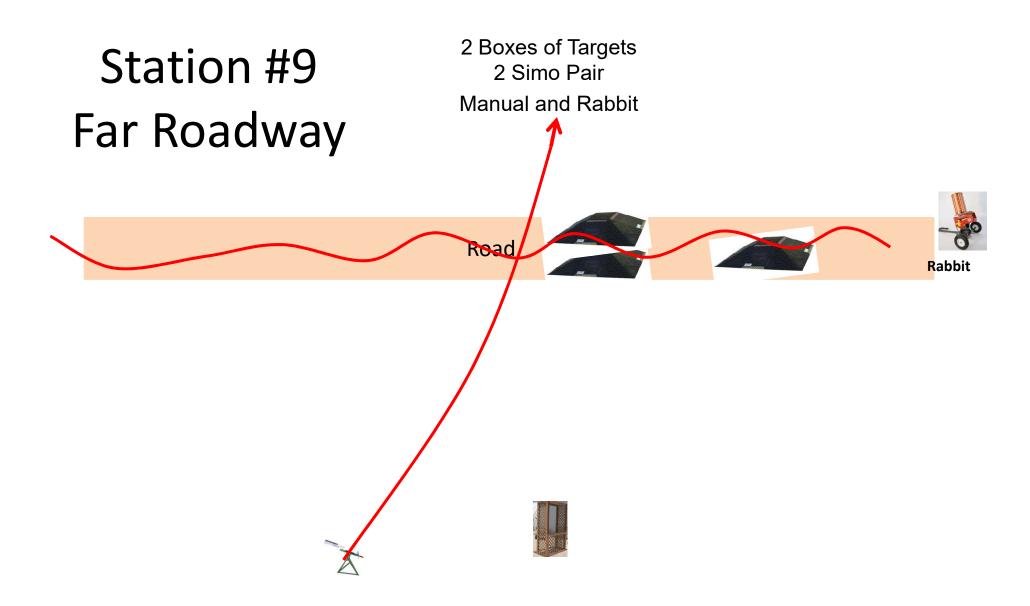

#### The Menu 09/30/2017

| 1)  | The Creek A  | - 2 Simo Pair - Manual                      | (4)  |
|-----|--------------|---------------------------------------------|------|
| 2)  | The Creek B  | - 2 Following Pair - Promatic then Promatic | (4)  |
| 3)  | The Bridge   | - 2 Simo Pair - Manual and Promatic         | (4)  |
| 4)  | Beer Can C   | - 2 Simo Pair - Manual and Promatic         | (4)  |
| 5)  | Roadway East | - 2 Simo Pair - Manual                      | (4)  |
| 6)  | Old Rabbit   | - 2 Simo Pair - Manual and Promatic         | (4)  |
| 7)  | The Teal     | - 2 Simo Pair - Manual (Teal) and Promatic  | (4)  |
| 8)  | Far Roadway  | - 2 Simo Pair - Manual then Rabbit          | (4)  |
| 9)  | The Bench    | - 3 Simo Pair - Manual and Chondel          | (6)  |
| 10) | Zinger       | - 2 Simo Pair - Promatic and Manual         | (4)  |
| 11) | Roadway West | - 2 Simo Pair - Promatic and Manual         | (4)  |
| 12) | Overhead     | - 2 Simo Pair - Manual and Promatic         | (4)  |
|     |              |                                             |      |
|     |              |                                             | (50) |