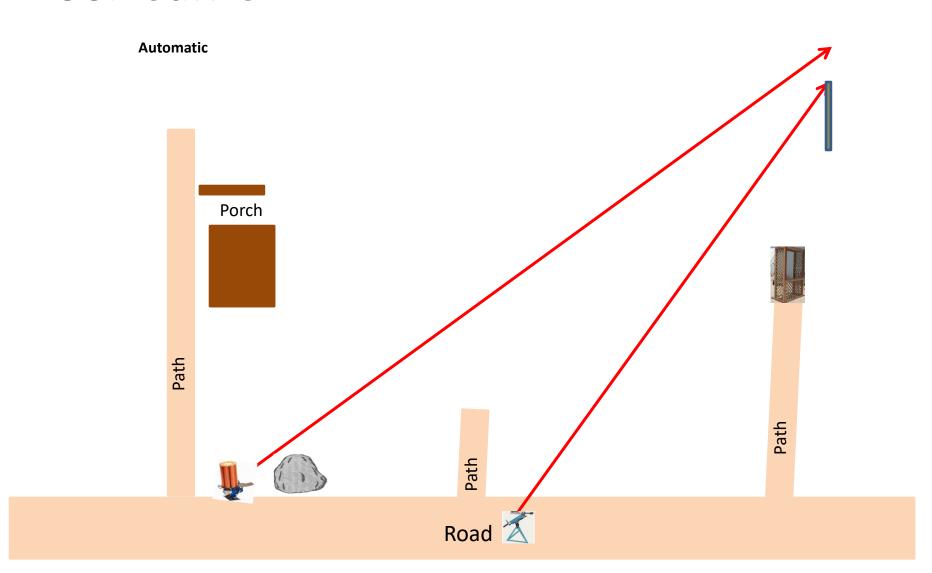

#### The Menu 09/30/2017

| 1)  | The Creek A  | - 2 Simo Pair - Manual                      | (4)  |
|-----|--------------|---------------------------------------------|------|
| 2)  | The Creek B  | - 2 Following Pair - Promatic then Promatic | (4)  |
| 3)  | The Bridge   | - 2 Simo Pair - Manual and Promatic         | (4)  |
| 4)  | Beer Can C   | - 2 Simo Pair - Manual and Promatic         | (4)  |
| 5)  | Roadway East | - 2 Simo Pair - Manual                      | (4)  |
| 6)  | Old Rabbit   | - 2 Simo Pair - Manual and Promatic         | (4)  |
| 7)  | The Teal     | - 2 Simo Pair - Manual (Teal) and Promatic  | (4)  |
| 8)  | Far Roadway  | - 2 Simo Pair - Manual then Rabbit          | (4)  |
| 9)  | The Bench    | - 3 Simo Pair - Manual and Chondel          | (6)  |
| 10) | Zinger       | - 2 Simo Pair - Promatic and Manual         | (4)  |
| 11) | Roadway West | - 2 Simo Pair - Promatic and Manual         | (4)  |
| 12) | Overhead     | - 2 Simo Pair - Manual and Promatic         | (4)  |
|     |              |                                             |      |
|     |              |                                             | (50) |