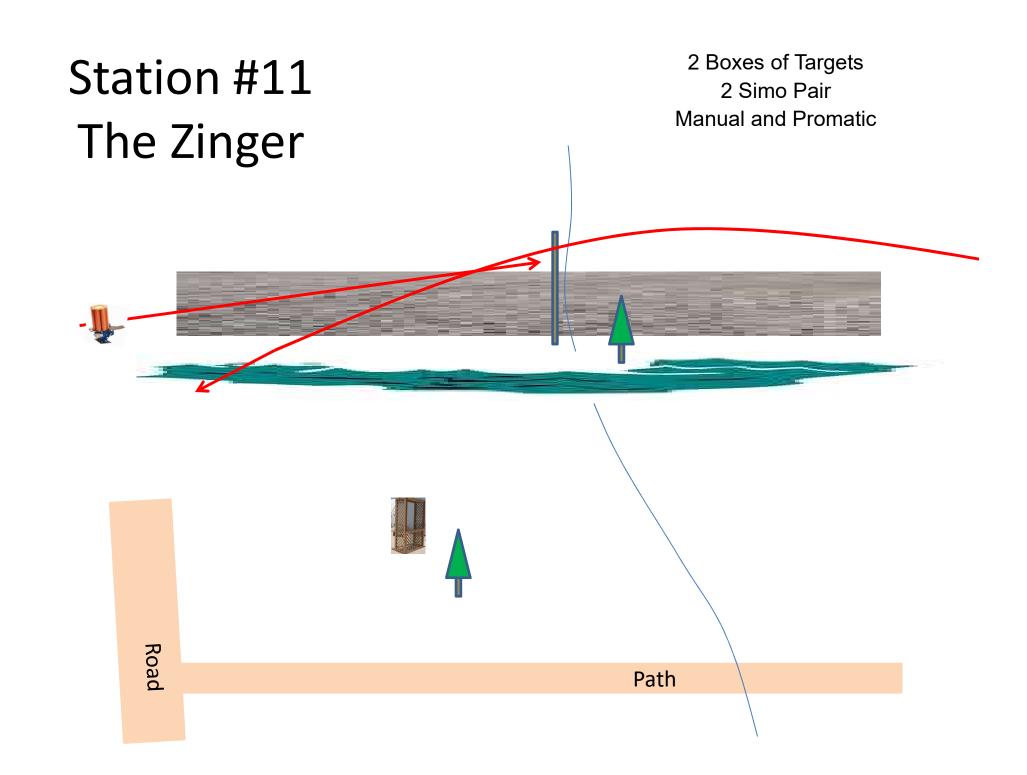

#### The Menu 09/30/2017

| 1)  | The Creek A  | - 2 Simo Pair - Manual                      | (4)  |
|-----|--------------|---------------------------------------------|------|
| 2)  | The Creek B  | - 2 Following Pair - Promatic then Promatic | (4)  |
| 3)  | The Bridge   | - 2 Simo Pair - Manual and Promatic         | (4)  |
| 4)  | Beer Can C   | - 2 Simo Pair - Manual and Promatic         | (4)  |
| 5)  | Roadway East | - 2 Simo Pair - Manual                      | (4)  |
| 6)  | Old Rabbit   | - 2 Simo Pair - Manual and Promatic         | (4)  |
| 7)  | The Teal     | - 2 Simo Pair - Manual (Teal) and Promatic  | (4)  |
| 8)  | Far Roadway  | - 2 Simo Pair - Manual then Rabbit          | (4)  |
| 9)  | The Bench    | - 3 Simo Pair - Manual and Chondel          | (6)  |
| 10) | Zinger       | - 2 Simo Pair - Promatic and Manual         | (4)  |
| 11) | Roadway West | - 2 Simo Pair - Promatic and Manual         | (4)  |
| 12) | Overhead     | - 2 Simo Pair - Manual and Promatic         | (4)  |
|     |              |                                             |      |
|     |              |                                             | (50) |