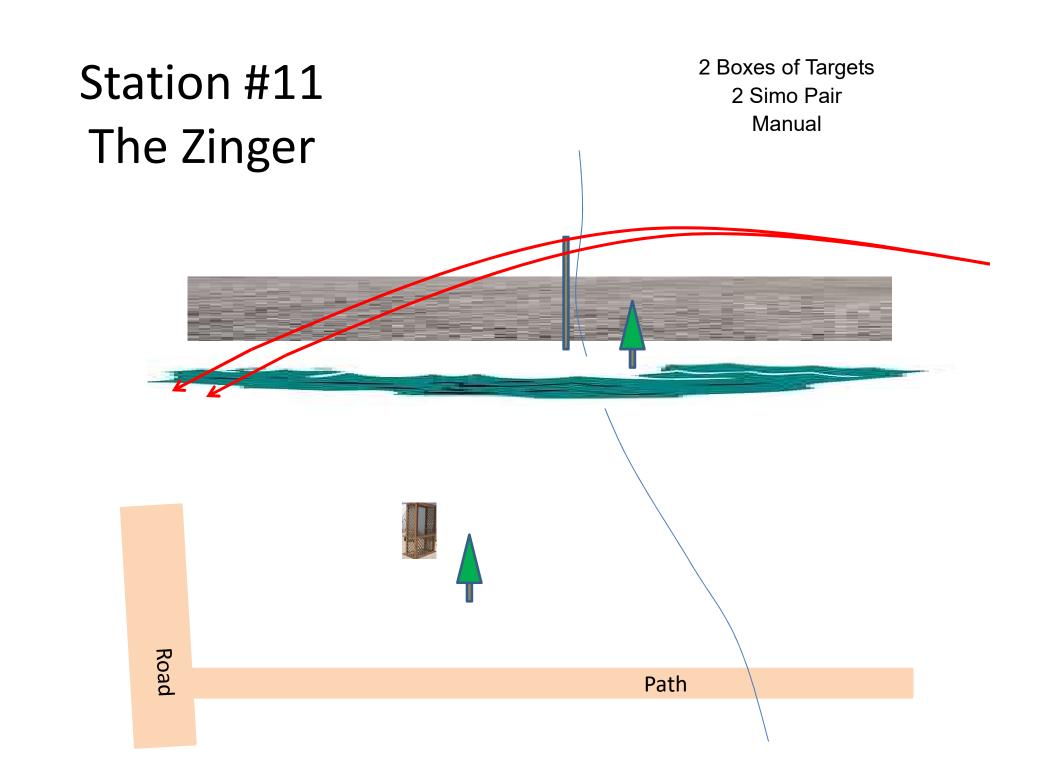

#### The Menu 06/09/2018

| 1) The Creek A  | - 2 Report Pair | - Manual then Promatic         | (4)  |
|-----------------|-----------------|--------------------------------|------|
| 2) The Bridge   | - 2 Report Pair | - Manual then Promatic         | (4)  |
| 4) Beer Can C   | - 3 Report Pair | - Manual then Promatic         | (4)  |
| 5) Roadway East | - 2 Simo Pair   | - Manual                       | (4)  |
| 6) Old Rabbit   | - 2 Report Pair | - Manual then Promatic         | (4)  |
| 7) The Teal     | - 2 Simo Pair   | - Manual                       | (4)  |
| 8) Far Roadway  | - 2 Report Pair | - Manual then Rabbit           | (4)  |
| 9) The Bench    | - 2 Report Pair | - Mec Chondel then Mec Chondel | (4)  |
| lO) Zinger      | - 2 Simo Pair   | - Manual                       | (4)  |
| 1) Roadway West | - 3 Report Pair | - Promatic then Manual         | (6)  |
| l2) Overhead    | - 2 Report Pair | - Manual then Promatic         | (4)  |
|                 |                 |                                |      |
|                 |                 |                                | (50) |
|                 |                 |                                |      |