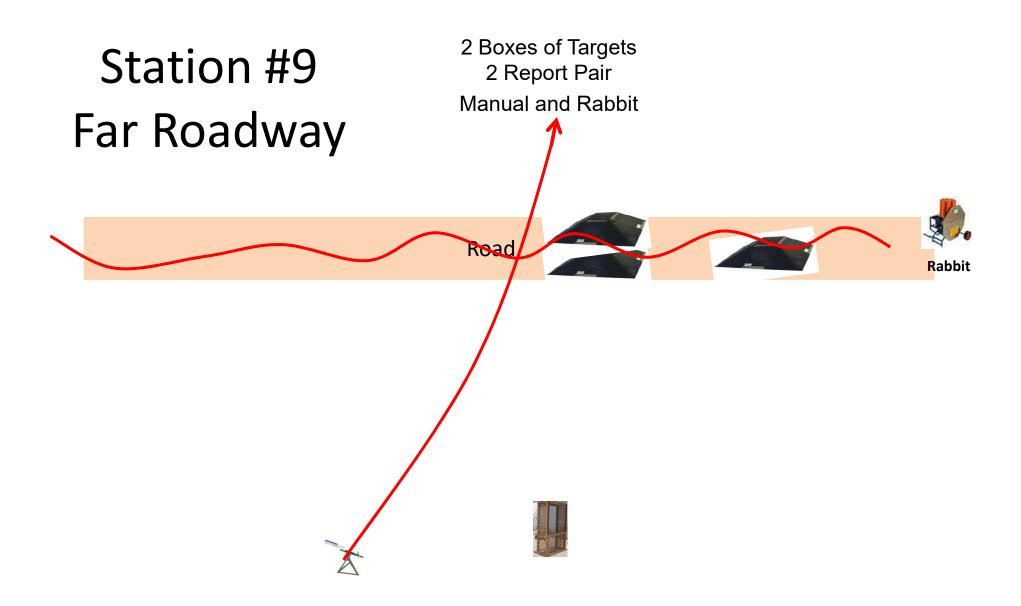

#### The Menu 06/09/2018

| 1) The Creek A  | - 2 Report Pair | - Manual then Promatic         | (4)  |
|-----------------|-----------------|--------------------------------|------|
| 2) The Bridge   | - 2 Report Pair | - Manual then Promatic         | (4)  |
| 4) Beer Can C   | - 3 Report Pair | - Manual then Promatic         | (4)  |
| 5) Roadway East | - 2 Simo Pair   | - Manual                       | (4)  |
| 6) Old Rabbit   | - 2 Report Pair | - Manual then Promatic         | (4)  |
| 7) The Teal     | - 2 Simo Pair   | - Manual                       | (4)  |
| 8) Far Roadway  | - 2 Report Pair | - Manual then Rabbit           | (4)  |
| 9) The Bench    | - 2 Report Pair | - Mec Chondel then Mec Chondel | (4)  |
| lO) Zinger      | - 2 Simo Pair   | - Manual                       | (4)  |
| 1) Roadway West | - 3 Report Pair | - Promatic then Manual         | (6)  |
| l2) Overhead    | - 2 Report Pair | - Manual then Promatic         | (4)  |
|                 |                 |                                |      |
|                 |                 |                                | (50) |
|                 |                 |                                |      |