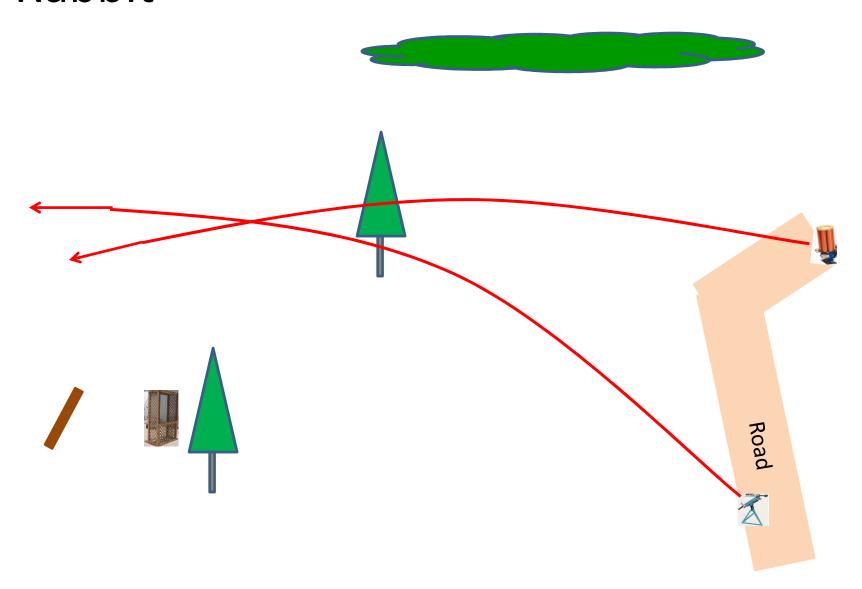

### Station #4 Roadway East

Gun's and Roses

2 Boxes of Targets 2 Simo Pair Manual