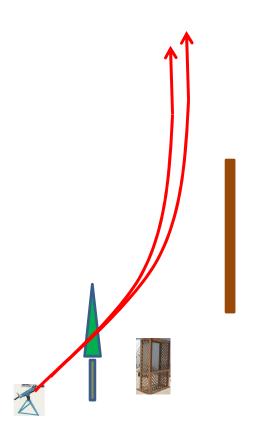

### Station #13 Beer Can C

3 Boxes of Targets 3 Report Pair Manual then Promatic