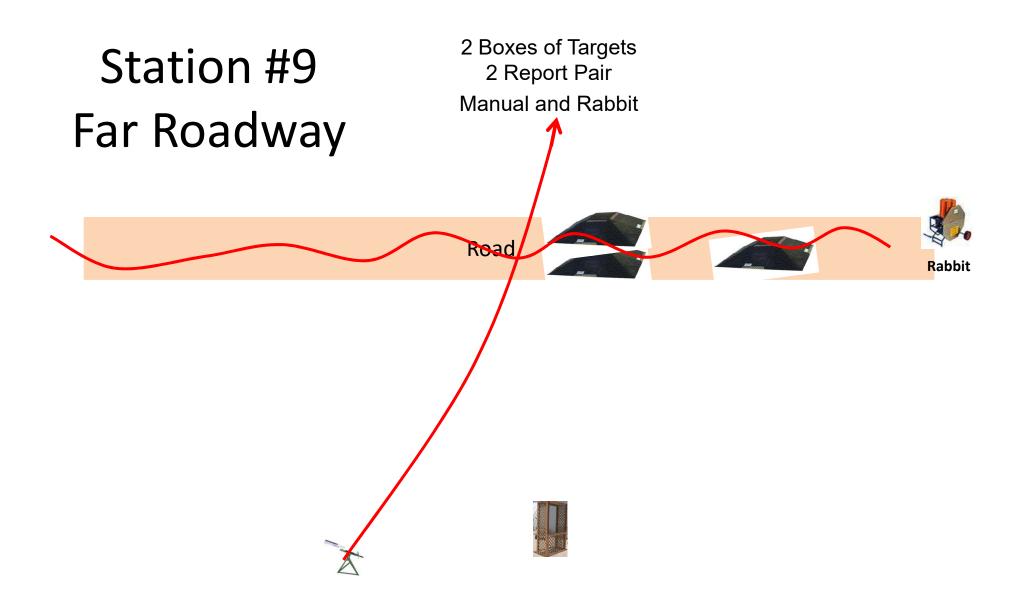

## Station #8 The Teal

2 Boxes of Targets 2 Simo Pair Manual (TEAL)

2 Boxes of Targets Station #10 2 Simo Pair Manual and Mec Chondel The Bench Road Path