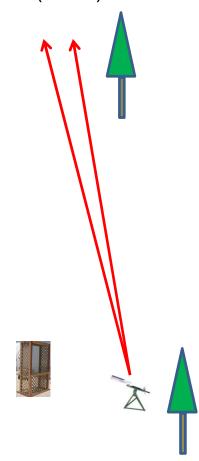

2 Boxes of Targets Station #2a 2 Simo Pair Manual and Promatic The Creek Road

# Station #2b The Creek

Not Used





3 Boxes of Targets Station #3 3 Simo Pair Manual and Promatic The Bridge Road

### Station #14 Overhead

2 Boxes of Targets 2 Simo Pair Manual and Promatic



### Station #13 Beer Can C

3 Boxes of Targets 3 Report Pair Manual then Promatic



## Station #12 Roadway West

3 Boxes of Targets 3 Simo Pair Promatic and Manual

ath



## Station #4 Roadway East

Gun's and Roses

2 Boxes of Targets 2 Simo Pair Manual



## Station #7 Old Rabbit

2 Boxes of Targets 2 Simo Pair Manual and Promatic



## Station #8 The Teal



2 Boxes of Targets 2 Simo Pair Manual (TEAL)





2 Boxes of Targets Station #10 2 Simo Pair Manual and Mec Chondel The Bench Road Path



#### The Menu 06/23/2018

| 1) The Cree  | ek A - 2 Simo Pair  | - Manual and Promatic    | (4)  |
|--------------|---------------------|--------------------------|------|
| 2) The Bri   | dge - 3 Simo Pair   | - Manual and Promatic    | (6)  |
| 4) Beer Ca   | n C - 3 Report Pai  | r - Manual then Promatic | (6)  |
| 5) Roadway   | East - 2 Simo Pair  | - Manual                 | (4)  |
| 6) Old Rab   | bit - 2 Simo Pair   | - Manual and Promatic    | (4)  |
| 7) The Tea   | l - 2 Simo Pair     | - Manual                 | (4)  |
| 8) Far Roa   | dway - 2 Report Pai | r - Manual then Rabbit   | (4)  |
| 9) The Ben   | ch - 2 Simo Pair    | - Manual and Mec Chondel | (4)  |
| 10) Zinger   | - 2 Sim