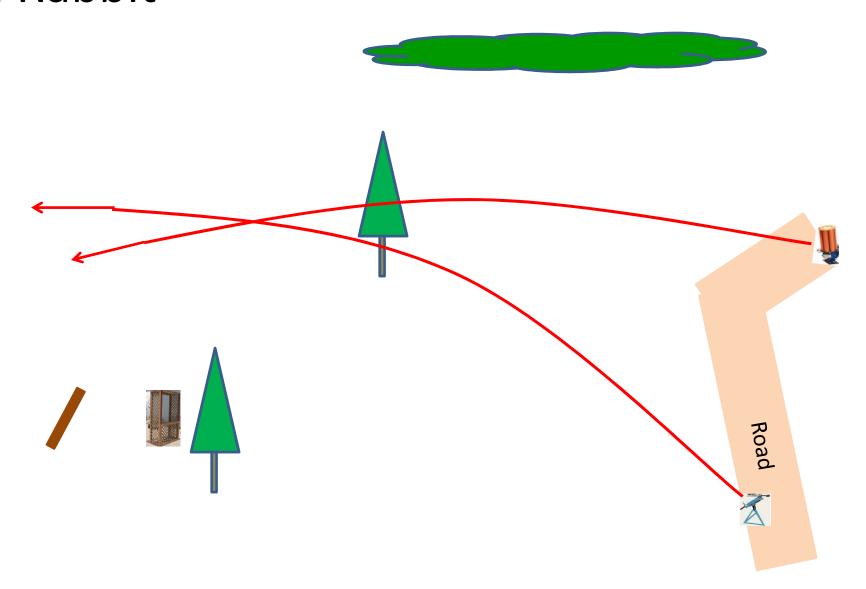

2 Boxes of Targets Station #2a 2 Simo Pair Manual and Promatic The Creek Road

# Station #2b The Creek

Not Used

3 Boxes of Targets Station #3 3 Simo Pair Manual and Promatic The Bridge Road