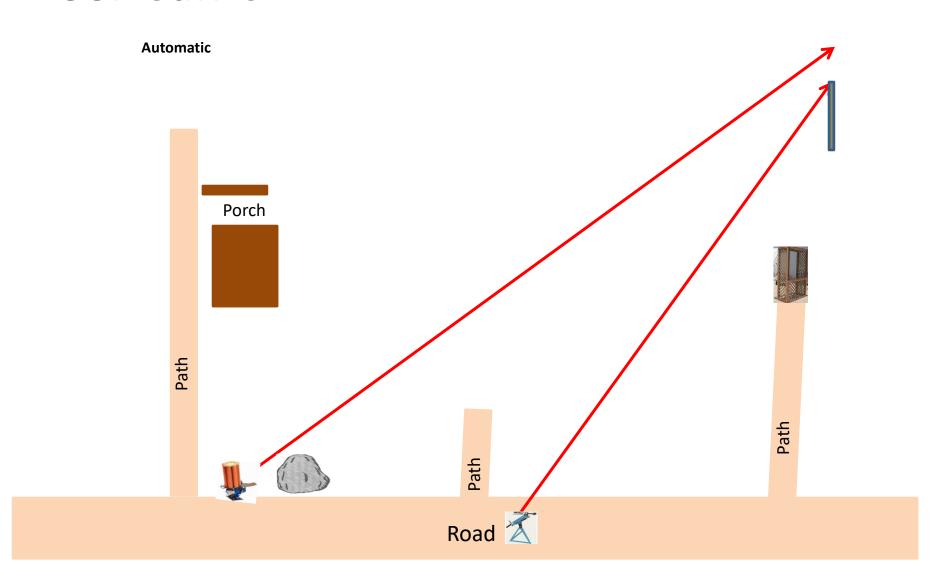

## Station #12 Roadway West

3 Boxes of Targets 3 Simo Pair Promatic and Manual

ath