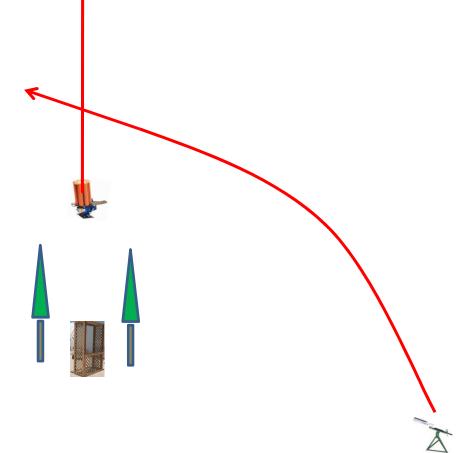

## Station #12 Roadway West

3 Boxes of Targets 3 Simo Pair Promatic and Manual

ath