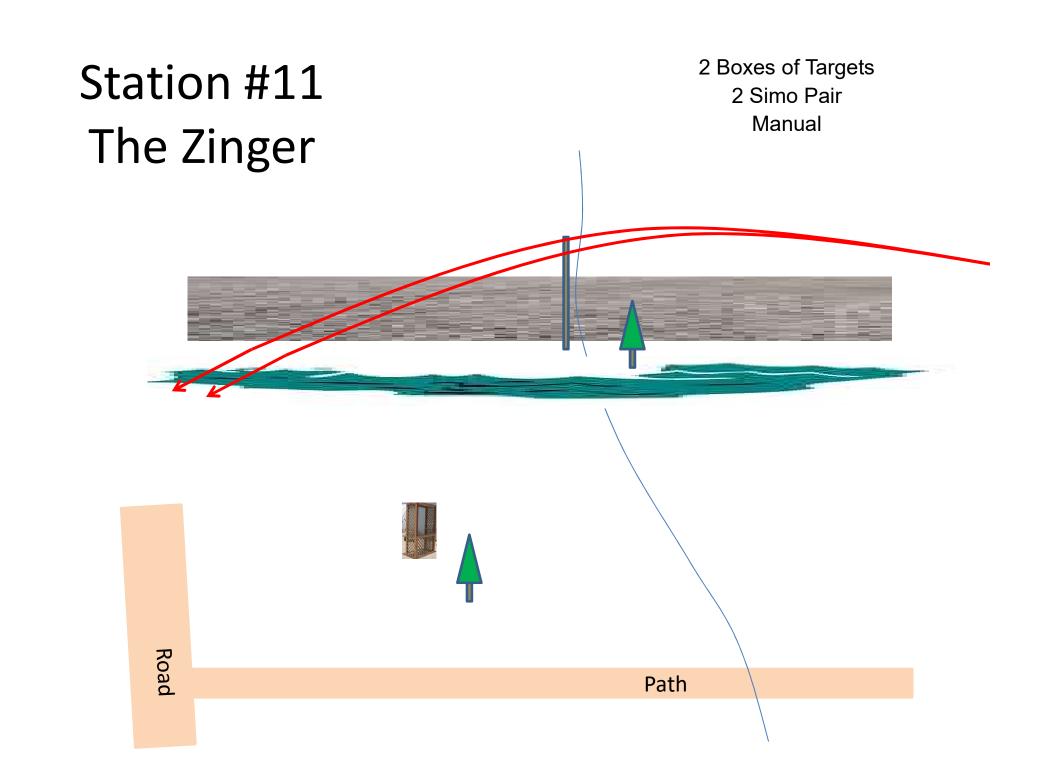

#### The Menu 06/23/2018

| 1) The Cree  | ek A - 2 Simo Pair  | - Manual and Promatic    | (4)  |
|--------------|---------------------|--------------------------|------|
| 2) The Bri   | dge - 3 Simo Pair   | - Manual and Promatic    | (6)  |
| 4) Beer Ca   | n C - 3 Report Pai  | r - Manual then Promatic | (6)  |
| 5) Roadway   | East - 2 Simo Pair  | - Manual                 | (4)  |
| 6) Old Rab   | bit - 2 Simo Pair   | - Manual and Promatic    | (4)  |
| 7) The Tea   | l - 2 Simo Pair     | - Manual                 | (4)  |
| 8) Far Roa   | dway - 2 Report Pai | r - Manual then Rabbit   | (4)  |
| 9) The Ben   | ch - 2 Simo Pair    | - Manual and Mec Chondel | (4)  |
| 10) Zinger   | - 2 Simo Pair       | - Manual                 | (4)  |
| 11) Roadway  | West - 3 Simo Pair  | - Manual and Promatic    | (6)  |
| 12) Overhead | d - 2 Simo Pair     | - Manual and Promatic    | (4)  |
|              |                     |                          |      |
|              |                     |                          | (50) |
|              |                     |                          |      |