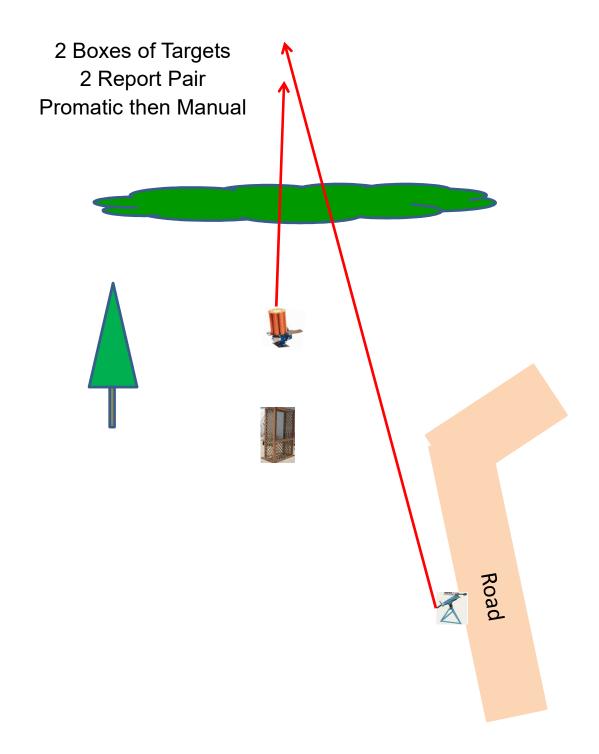

Promatic then Manual **Move Promatic In Front of Shooter Move Manual To Where Promatic Was** Road

### Station #2b 2 Boxes of Targets 2 Report Pair Promatic then Promatic The Creek (Up the Hill) **Need To Bring Another Promatic Down** Road

2 Boxes of Targets Station #3 2 Report Pair Manual then Promatic The Bridge **Move Manual Up The Hill** Road

#### Station #14 Overhead

3 Boxes of Targets 3 Report Pair Promatic then Manual

**Move Promatic to Left Side** 



#### Station #13 Beer Can C

2 Boxes of Targets 2 Report Pair Promatic then Manual

Move Promatic to Porch Move Manual where Promatic Was





2 Boxes of Targets
2 Simo Pair
Manual and Promatic
Move Manual to Left Side

### Station #4 Roadway East

Gun's and Roses

2 Boxes of Targets 2 Simo Pair Manual



# Station #7 Old Rabbit



# Station #8 The Teal



2 Boxes of Targets 2 Simo Pair Manual (TEAL)



### Station #9 Far Roadway

2 Boxes of Targets 2 Report Pair

Manual then Rabbit

Move Manua to Left Side

Need Carpet and Ramps (All)



2 Boxes of Targets Station #10 2 Simo Pair Manual and Mec Chondel The Bench Road Path



### The Menu 06/30/2018

| 1)  | The Creek A  | - 2 Report Pair | - Promatic then Manual   | (4)  |
|-----|--------------|-----------------|--------------------------|------|
| 2)  | The Creek B  | - 2 Report Pair | - Promatic then Promatic | (4)  |
| 3)  | The Bridge   | - 2 Report Pair | - Manual then Promatic   | (4)  |
| 4)  | Beer Can C   | - 2 Report Pair | - Promatic then Manual   | (4)  |
| 5)  | Roadway East | - 2 Simo Pair   | - Manual                 | (4)  |
| 6)  | Old Rabbit   |