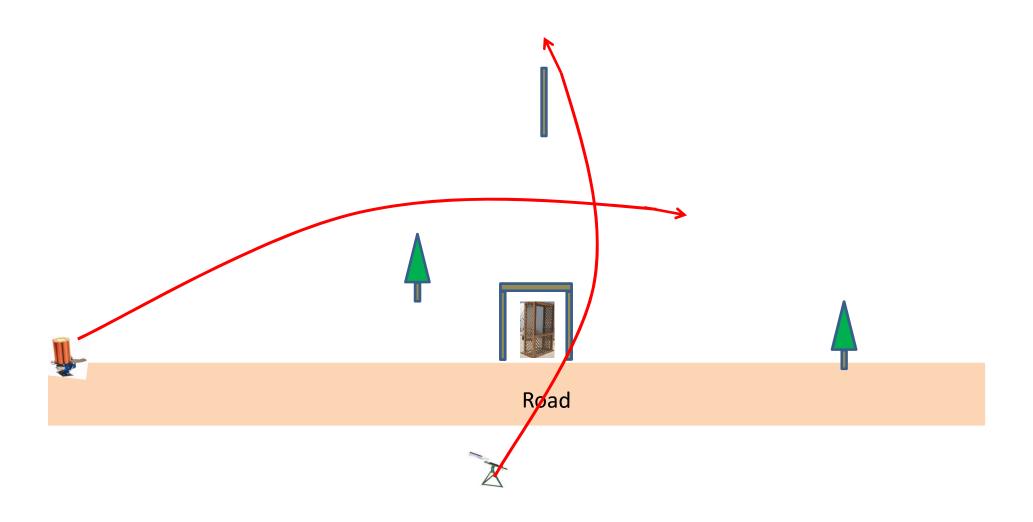

## Station #2a The Creek

2 Boxes of Targets
2 Report Pair
Promatic then Manual

Promatic then Manual **Move Promatic In Front of Shooter Move Manual To Where Promatic Was** Road