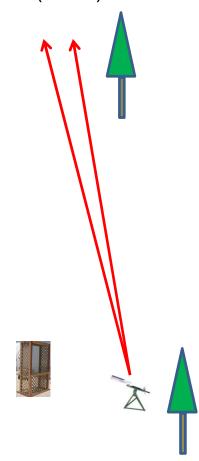

here Promatic Was** Road

### Station #2b 2 Boxes of Targets 2 Report Pair Promatic then Promatic The Creek (Up the Hill) **Need To Bring Another Promatic Down** Road

2 Boxes of Targets Station #3 2 Report Pair Manual then Promatic The Bridge **Move Manual Up The Hill** Road

#### Station #14 Overhead

3 Boxes of Targets 3 Report Pair Promatic then Manual

**Move Promatic to Left Side** 



#### Station #13 Beer Can C

2 Boxes of Targets 2 Report Pair Promatic then Manual

Move Promatic to Porch Move Manual where Promatic Was





2 Boxes of Targets
2 Simo Pair
Manual and Promatic
Move Manual to Left Side

### Station #4 Roadway East

Gun's and Roses

2 Boxes of Targets 2 Simo Pair Manual



# Station #7 Old Rabbit



# Station #8 The Teal



2 Boxes of Targets 2 Simo Pair Manual (TEAL)



### Station #9 Far Roadway

2 Boxes of Targets 2 Report Pair

Manual then Rabbit

Move Manua to Left Side

Need Carpet and Ramps (All)



2 Boxes of Targets Station #10 2 Simo Pair Manual and Mec Chondel The Bench Road Path



### The Menu 06/30/2018

| 1)  | The Creek A  | - 2 Report Pair | - Promatic then Manual   | (4)  |
|-----|--------------|-----------------|--------------------------|------|
| 2)  | The Creek B  | - 2 Report Pair | - Promatic then Promatic | (4)  |
| 3)  | The Bridge   | - 2 Report Pair | - Manual then Promatic   | (4)  |
| 4)  | Beer Can C   | - 2 Report Pair | - Promatic then Manual   | (4)  |
| 5)  | Roadway East | - 2 Simo Pair   | - Manual                 | (4)  |
| 6)  | Old Rabbit   | - 2 Report Pair | - Promatic then Manual   | (4)  |
| 7)  | The Teal