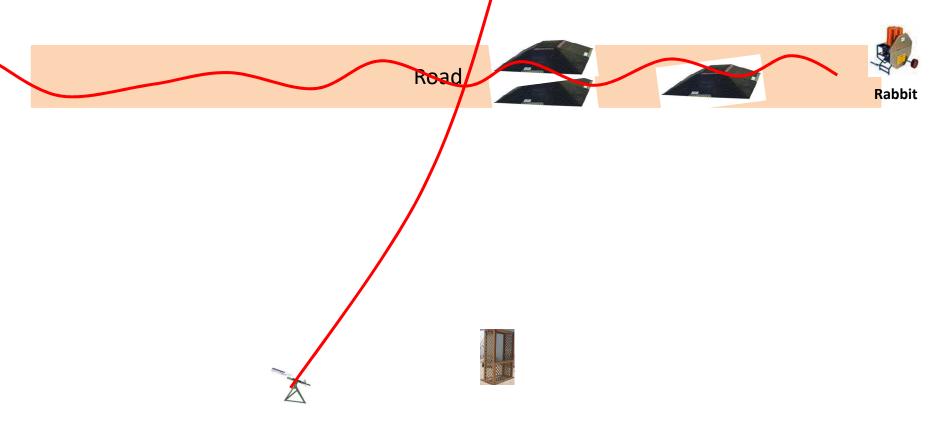

### Station #9 Far Roadway

2 Boxes of Targets 2 Report Pair

Manual then Rabbit

Move Manua to Left Side

Need Carpet and Ramps (All)

2 Boxes of Targets Station #10 2 Simo Pair Manual and Mec Chondel The Bench Road Path