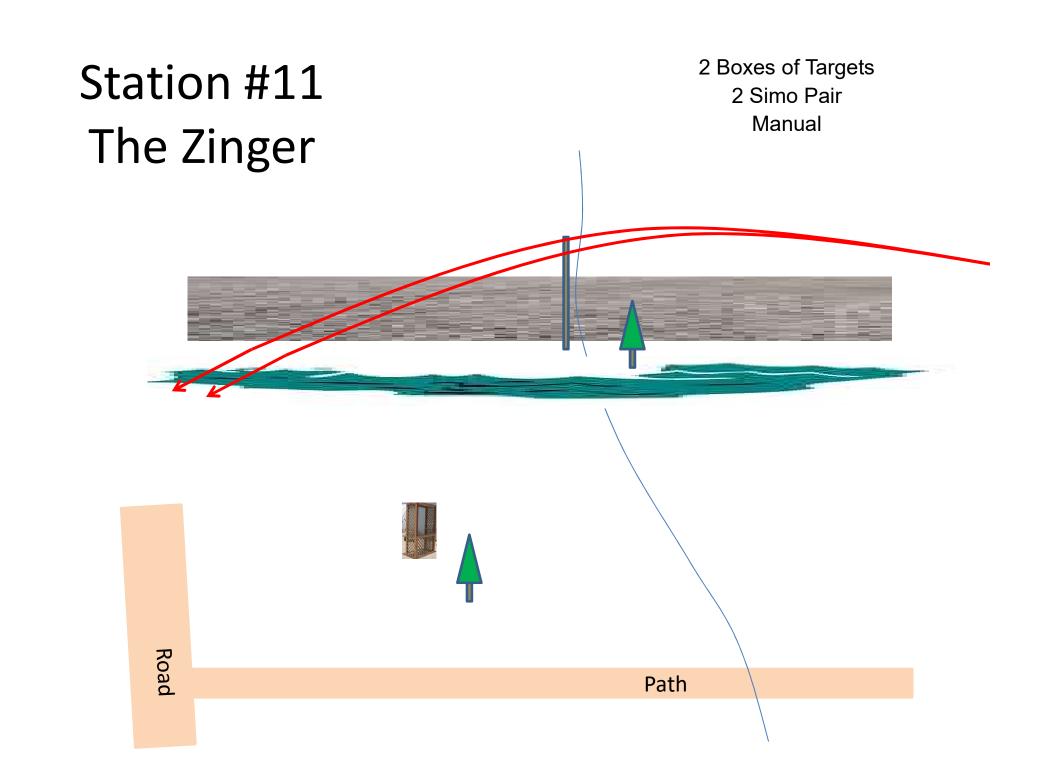

### The Menu 06/30/2018

| 1)  | The Creek A  | - 2 Report Pair | - Promatic then Manual   | (4)  |
|-----|--------------|-----------------|--------------------------|------|
| 2)  | The Creek B  | - 2 Report Pair | - Promatic then Promatic | (4)  |
| 3)  | The Bridge   | - 2 Report Pair | - Manual then Promatic   | (4)  |
| 4)  | Beer Can C   | - 2 Report Pair | - Promatic then Manual   | (4)  |
| 5)  | Roadway East | - 2 Simo Pair   | - Manual                 | (4)  |
| 6)  | Old Rabbit   | - 2 Report Pair | - Promatic then Manual   | (4)  |
| 7)  | The Teal     | - 2 Simo Pair   | - Manual                 | (4)  |
| 8)  | Far Roadway  | - 2 Report Pair | - Manual then Rabbit     | (4)  |
| 9)  | The Bench    | - 2 Simo Pair   | - Manual and Mec Chondel | (4)  |
| 10) | Zinger       | - 2 Simo Pair   | - Manual                 | (4)  |
| 11) | Roadway West | - 2 Simo Pair   | - Manual and Promatic    | (4)  |
| 12) | Overhead     | - 3 Report Pair | - Promatic then Manual   | (6)  |
|     |              |                 |                          |      |
|     |              |                 |                          | (50) |