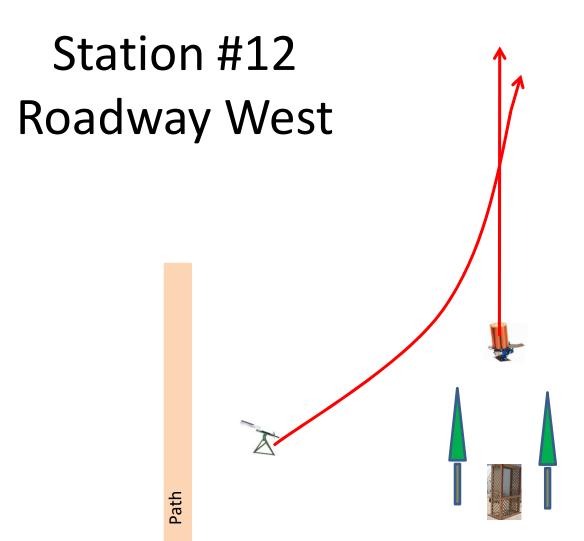

## Station #2a The Creek

2 Boxes of Targets
2 Report Pair
Promatic then Manual

Promatic then Manual **Move Promatic In Front of Shooter Move Manual To Where Promatic Was** Road

### Station #2b 2 Boxes of Targets 2 Report Pair Promatic then Promatic The Creek (Up the Hill) **Need To Bring Another Promatic Down** Road

2 Boxes of Targets Station #3 2 Report Pair Manual then Promatic The Bridge **Move Manual Up The Hill** Road

#### Station #14 Overhead

3 Boxes of Targets 3 Report Pair Promatic then Manual

**Move Promatic to Left Side** 



#### Station #13 Beer Can C

2 Boxes of Targets 2 Report Pair Promatic then Manual

Move Promatic to Porch Move Manual where Promatic Was





2 Boxes of Targets
2 Simo Pair
Manual and Promatic
Move Manual to Left Side

### Station #4 Roadway East

Gun's and Roses

2 Boxes of Targets 2 Simo Pair Manual



# Station #7 Old Rabbit



# Station #8 The Teal



2 Boxes of Targets 2 Simo Pair Manual (TEAL)



### Station #9 Far Roadway

2 Boxes of Targets 2 Report Pair

Manual then Rabbit

Move Manua to Left Side

Need Carpet and Ramps (All)



2 Boxes of Targets Station #10 2 Simo Pair Manual and Mec Chondel The Bench Road Path



### The Menu 06/30/2018

| 1)  | The Creek A  | - 2 Report Pair | - Promatic then Manual   | (4)  |
|-----|--------------|-----------------|--------------------------|------|
| 2)  | The Creek B  | - 2 Report Pair | - Promatic then Promatic | (4)  |
| 3)  | The Bridge   | - 2 Report Pair | - Manual then Pr