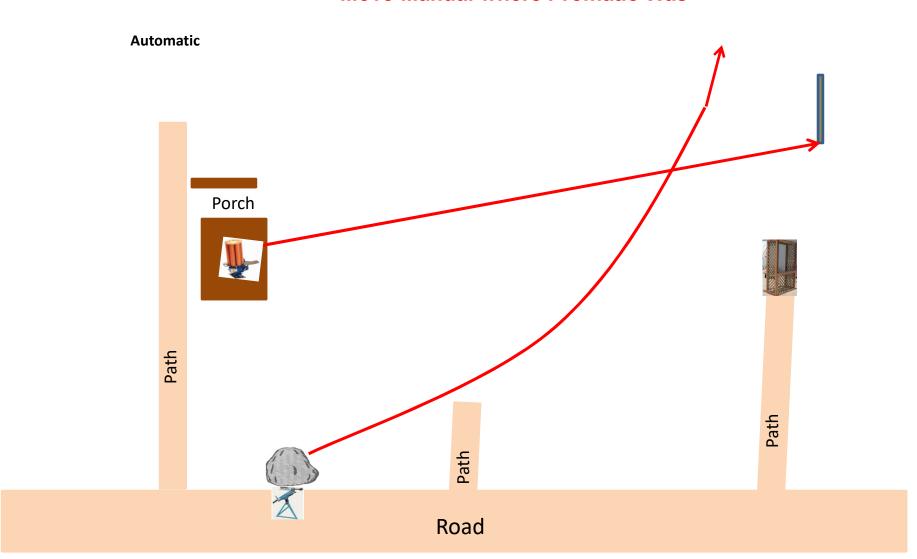

#### Station #13 Beer Can C

2 Boxes of Targets 2 Report Pair Promatic then Manual

Move Promatic to Porch Move Manual where Promatic Was

2 Boxes of Targets
2 Simo Pair
Manual and Promatic
Move Manual to Left Side