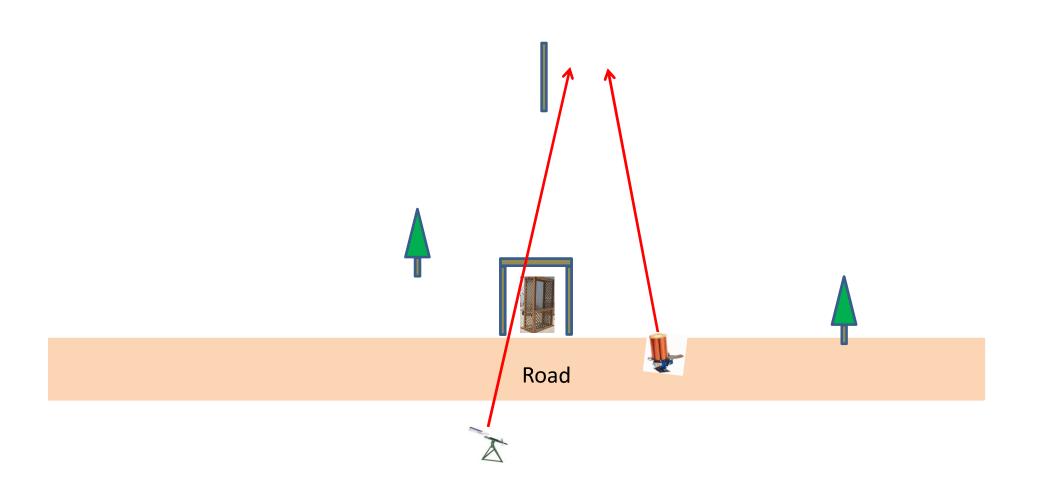

## Station #13 Beer Can C

Automatic

2 Boxes of Targets 2 Report Pair Promatic then Promatic **No Manual** 