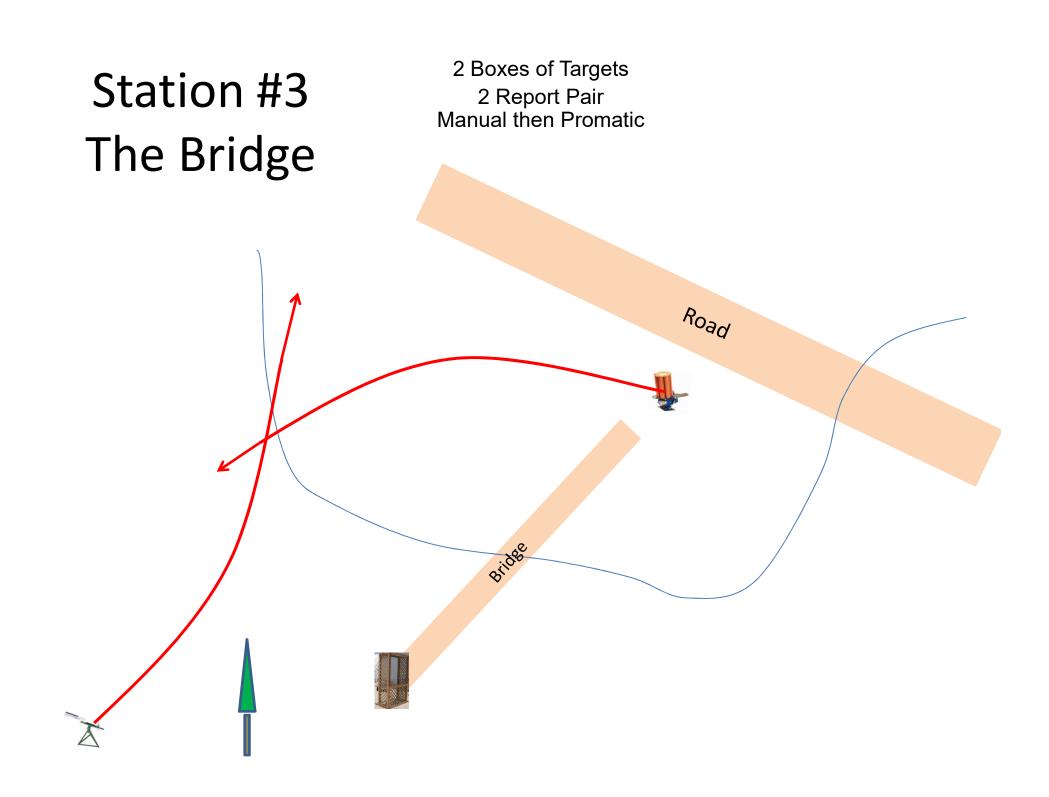

#### The Menu 07/07/2018

| 1)  | The Creek A  | - 2 Report Pair | - Promatic then Manual    | (4)  |
|-----|--------------|-----------------|---------------------------|------|
| 2)  | The Creek B  | - 2 Report Pair | - Promatic then Promatic  | (4)  |
| 3)  | The Bridge   | - 2 Report Pair | - Manual then Promatic    | (4)  |
| 4)  | Beer Can C   | - 2 Report Pair | - Promatic then Promatic  | (4)  |
| 5)  | Roadway East | - 2 Simo Pair   | - Manual                  | (4)  |
| 6)  | Old Rabbit   | - 2 Report Pair | - Promatic then Manual    | (4)  |
| 7)  | The Teal     | - 2 Simo Pair   | - Manual                  | (4)  |
| 8)  | Far Roadway  | - 2 Report Pair | - Manual then Rabbit      | (4)  |
| 9)  | The Bench    | - 2 Report Pair | - Manual then Mec Chondel | (4)  |
| 10) | Zinger       | - 2 Simo Pair   | - Manual                  | (4)  |
| 11) | Roadway West | - 2 Simo Pair   | - Manual                  | (4)  |
| 12) | Overhead     | - 3 Report Pair | - Promatic then Manual    | (6)  |
|     |              |                 |                           |      |
|     |              |                 |                           | (50) |