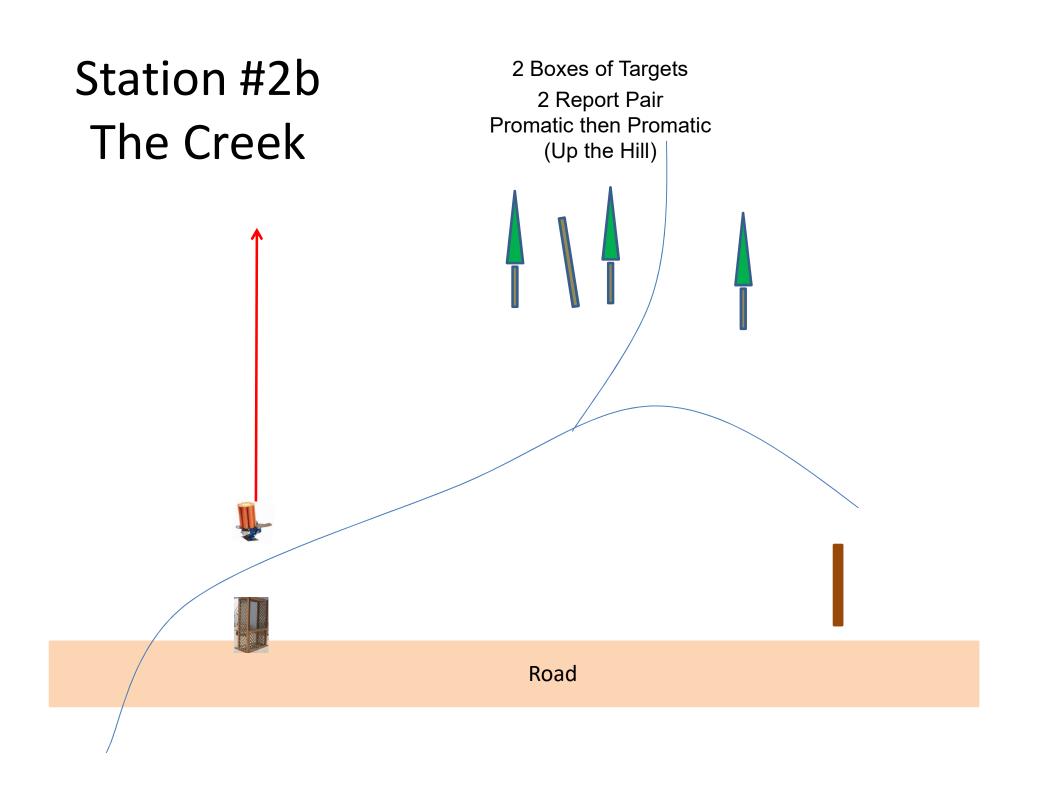

# Station #2a The Creek

2 Boxes of Targets 2 Report Pair Promatic then Manual Move Promatic In Front of Shooter Move Manual To Where Promatic Was

Road