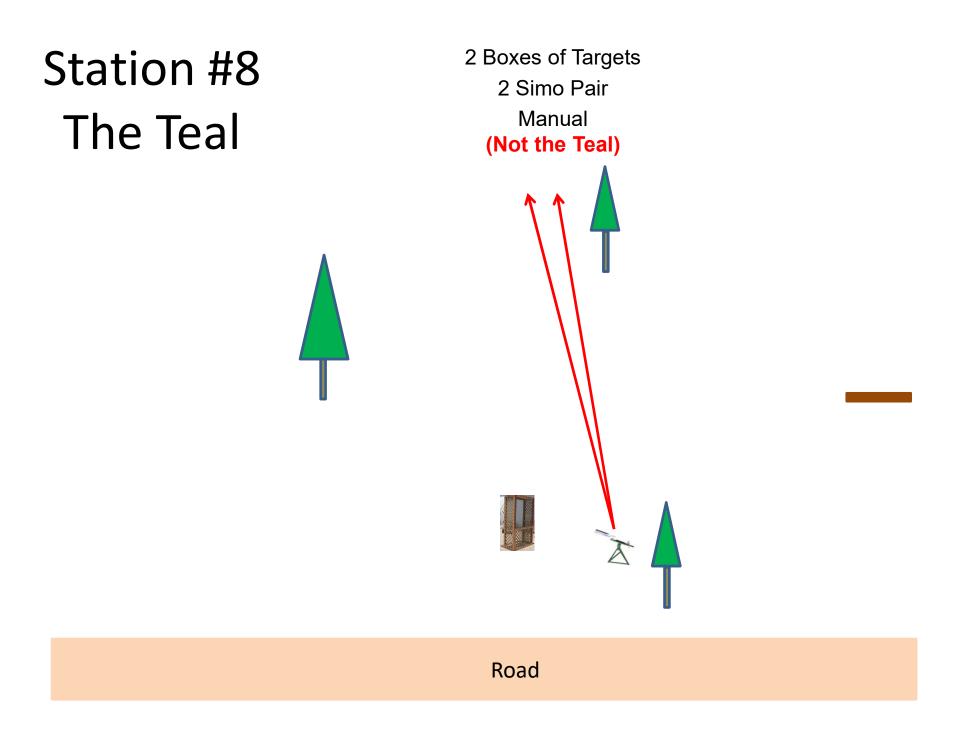

# Station #2a The Creek

2 Boxes of Targets 2 Report Pair Promatic then Manual Move Promatic In Front of Shooter Move Manual To Where Promatic Was

Road





## Station #14 Overhead

3 Boxes of Targets 3 Report Pair Promatic then Manual



## Station #13 Beer Can C

Automatic

2 Boxes of Targets 2 Report Pair Promatic then Promatic **No Manual** 





# Station #4 Roadway East

Gun's and Roses



Road

## Station #7 Old Rabbit





# Station #9 Far Roadway

2 Boxes of Targets 2 Report Pair Manual then Rabbit Move Manual to Left Side Need Carpet and Ramps (All)







#### The Menu 07/07/2018

| 1)  | The Creek A  | - 2 Report Pair | - Promatic then Manual    | (4)  |
|-----|--------------|-----------------|---------------------------|------|
| 2)  | The Creek B  | - 2 Report Pair | - Promatic then Promatic  | (4)  |
| 3)  | The Bridge   | - 2 Report Pair | - Manual then Promatic    | (4)  |
| 4)  | Beer Can C   | - 2 Report Pair | - Promatic then Promatic  | (4)  |
| 5)  | Roadway East | - 2 Simo Pair   | - Manual                  | (4)  |
| 6)  | Old Rabbit   | - 2 Report Pair | - Promatic then Manual    | (4)  |
| 7)  | The Teal     | - 2 Simo Pair   | - Manual                  | (4)  |
| 8)  | Far Roadway  | - 2