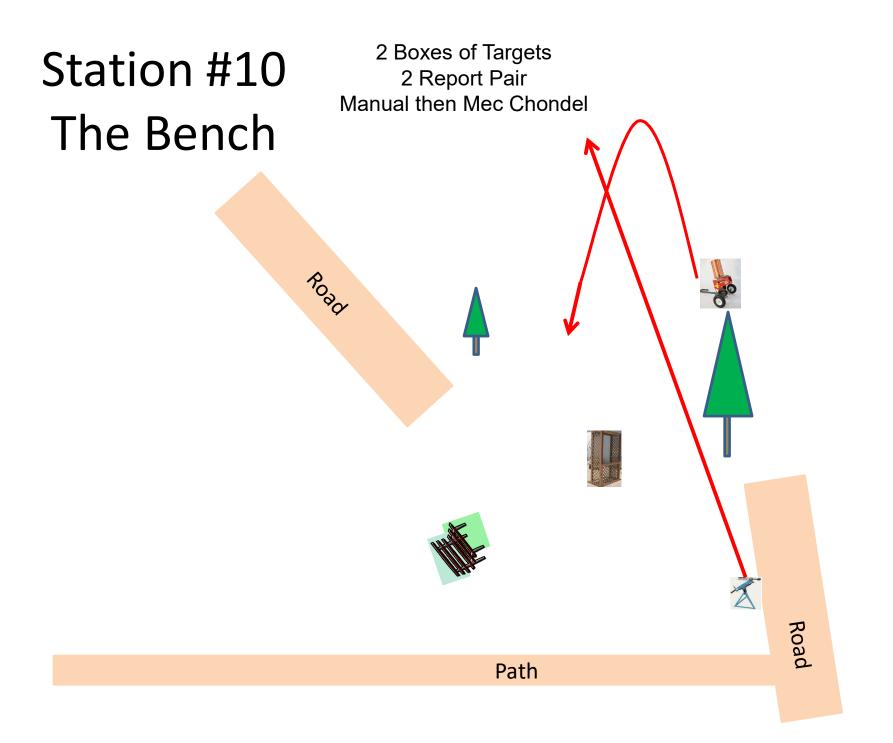

#### The Menu 07/07/2018

| 1)  | The Creek A  | - 2 Report Pair | - Promatic then Manual    | (4)  |
|-----|--------------|-----------------|---------------------------|------|
| 2)  | The Creek B  | - 2 Report Pair | - Promatic then Promatic  | (4)  |
| 3)  | The Bridge   | - 2 Report Pair | - Manual then Promatic    | (4)  |
| 4)  | Beer Can C   | - 2 Report Pair | - Promatic then Promatic  | (4)  |
| 5)  | Roadway East | - 2 Simo Pair   | - Manual                  | (4)  |
| 6)  | Old Rabbit   | - 2 Report Pair | - Promatic then Manual    | (4)  |
| 7)  | The Teal     | - 2 Simo Pair   | - Manual                  | (4)  |
| 8)  | Far Roadway  | - 2 Report Pair | - Manual then Rabbit      | (4)  |
| 9)  | The Bench    | - 2 Report Pair | - Manual then Mec Chondel | (4)  |
| 10) | Zinger       | - 2 Simo Pair   | - Manual                  | (4)  |
| 11) | Roadway West | - 2 Simo Pair   | - Manual                  | (4)  |
| 12) | Overhead     | - 3 Report Pair | - Promatic then Manual    | (6)  |
|     |              |                 |                           |      |
|     |              |                 |                           | (50) |