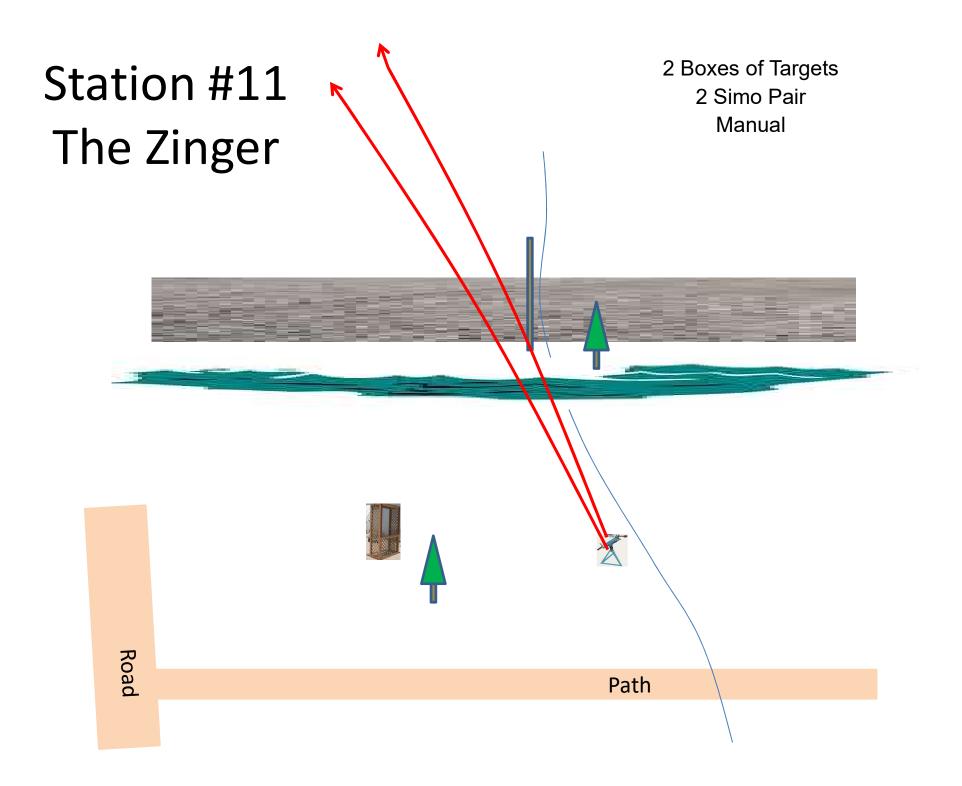

#### The Menu 07/07/2018

| 1)  | The Creek A  | - 2 Report Pair | - Promatic then Manual    | (4)  |
|-----|--------------|-----------------|---------------------------|------|
| 2)  | The Creek B  | - 2 Report Pair | - Promatic then Promatic  | (4)  |
| 3)  | The Bridge   | - 2 Report Pair | - Manual then Promatic    | (4)  |
| 4)  | Beer Can C   | - 2 Report Pair | - Promatic then Promatic  | (4)  |
| 5)  | Roadway East | - 2 Simo Pair   | - Manual                  | (4)  |
| 6)  | Old Rabbit   | - 2 Report Pair | - Promatic then Manual    | (4)  |
| 7)  | The Teal     | - 2 Simo Pair   | - Manual                  | (4)  |
| 8)  | Far Roadway  | - 2 Report Pair | - Manual then Rabbit      | (4)  |
| 9)  | The Bench    | - 2 Report Pair | - Manual then Mec Chondel | (4)  |
| 10) | Zinger       | - 2 Simo Pair   | - Manual                  | (4)  |
| 11) | Roadway West | - 2 Simo Pair   | - Manual                  | (4)  |
| 12) | Overhead     | - 3 Report Pair | - Promatic then Manual    | (6)  |
|     |              |                 |                           |      |
|     |              |                 |                           | (50) |