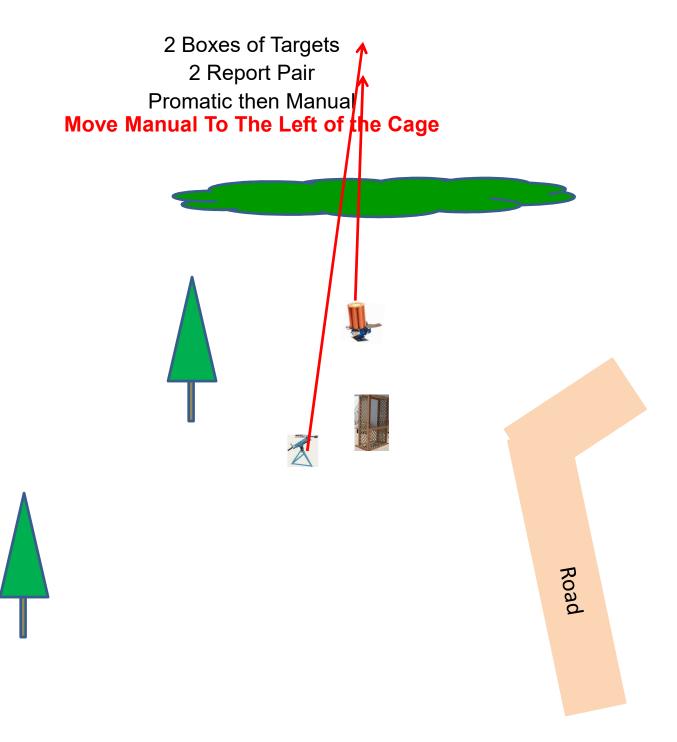

# Station #2a The Creek

2 Boxes of Targets 2 Report Pair Promatic then Manual Move Promatic In Front of Shooter Move Manual To Where Promatic Was

Road