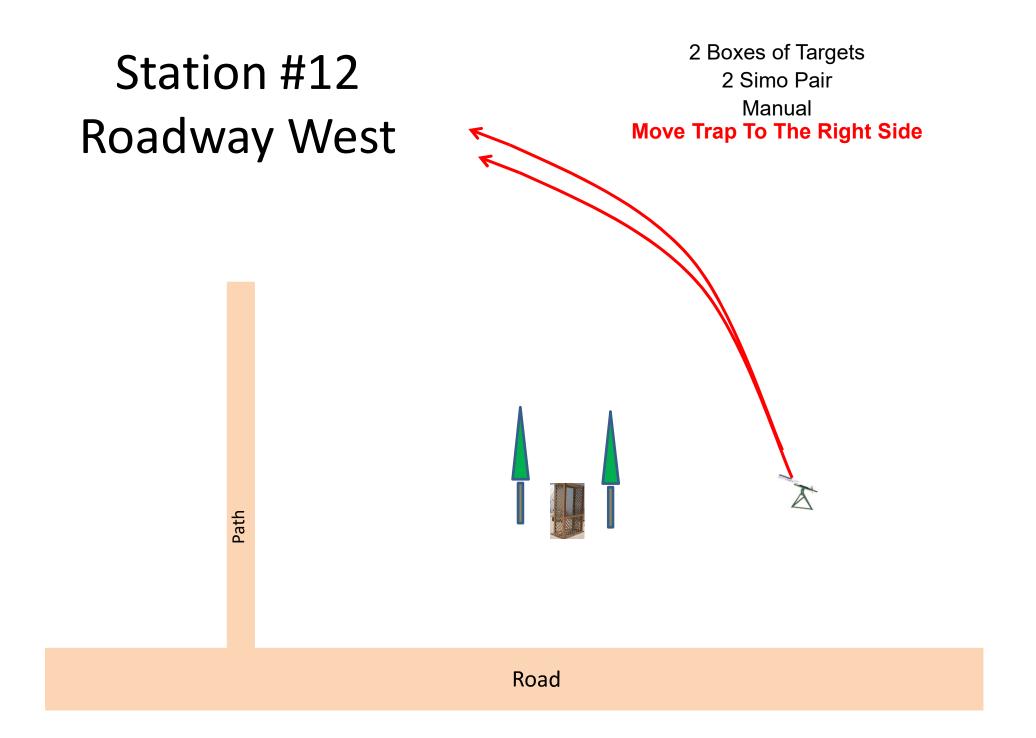

# Station #9 Far Roadway

2 Boxes of Targets 2 Report Pair Manual then Rabbit Move Manual to Left Side Need Carpet and Ramps (All)