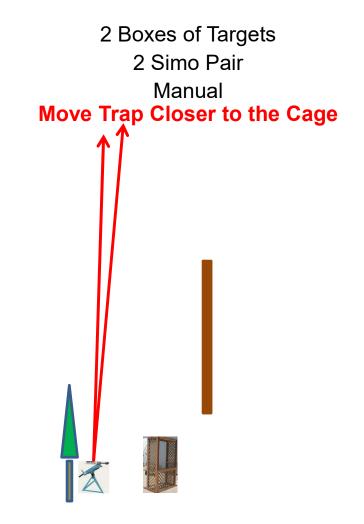

# Station #2a The Creek

2 Boxes of Targets 2 Report Pair Promatic then Manual Move Promatic In Front of Shooter Move Manual To Where Promatic Was

Road





## Station #14 Overhead

3 Boxes of Targets 3 Report Pair Promatic then Manual



## Station #13 Beer Can C

Automatic

2 Boxes of Targets 2 Report Pair Promatic then Promatic **No Manual** 





# Station #4 Roadway East

Gun's and Roses



Road

## Station #7 Old Rabbit





# Station #9 Far Roadway

2 Boxes of Targets 2 Report Pair Manual then Rabbit Move Manual to Left Side Need Carpet and Ramps (All)







#### The Menu 07/07/2018

| 1)  | The Creek A  | - 2 Report Pair | - Promatic then Manual    | (4)  |
|-----|--------------|-----------------|---------------------------|------|
| 2)  | The Creek B  | - 2 Report Pair | - Promatic then Promatic  | (4)  |
| 3)  | The Bridge   | - 2 Report Pair | - Manual then Promatic    | (4)  |
| 4)  | Beer Can C   | - 2 Report Pair | - Promatic then Promatic  | (4)  |
| 5)  | Roadway East | - 2 Simo Pair   | - Manual                  | (4)  |
| 6)  | Old Rabbit   | - 2 Report Pair | - Promatic then Manual    | (4)  |
| 7)  | The Teal     | - 2 Simo Pair   | - Manual