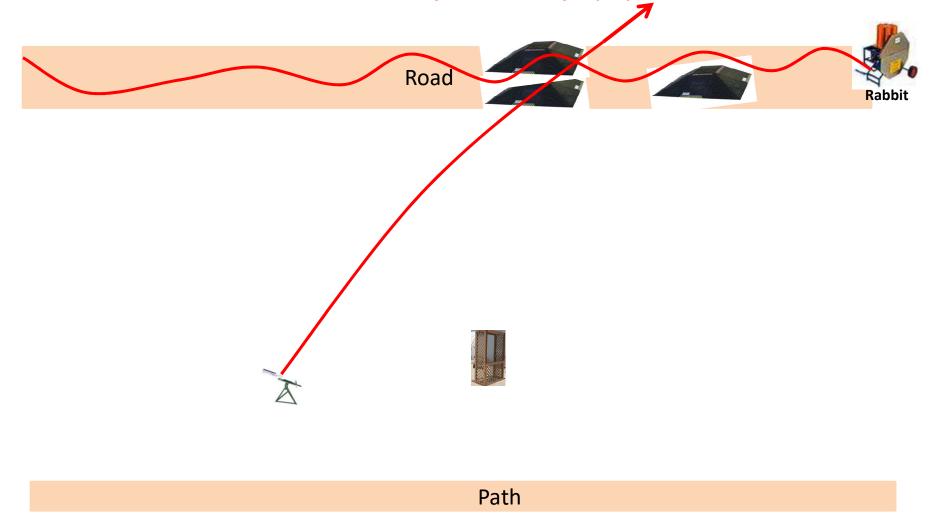

# Station #2a The Creek

2 Boxes of Targets 2 Report Pair Promatic then Manual Move Promatic In Front of Shooter Move Manual To Where Promatic Was

Road





## Station #14 Overhead

3 Boxes of Targets 3 Report Pair Promatic then Manual



## Station #13 Beer Can C

Automatic

2 Boxes of Targets 2 Report Pair Promatic then Promatic **No Manual** 





# Station #4 Roadway East

Gun's and Roses



Road

## Station #7 Old Rabbit





# Station #9 Far Roadway

2 Boxes of Targets 2 Report Pair Manual then Rabbit Move Manual to Left Side Need Carpet and Ramps (All)







#### The Menu 07/07/2018

| 1)  | The Creek A  | - 2 Report Pair | - Promatic then Manual    | (4)  |
|-----|--------------|-----------------|---------------------------|------|
| 2)  | The Creek B  | - 2 Report Pair | - Promatic then Promatic  | (4)  |
| 3)  | The Bridge   | - 2 Report Pair | - Manual then Promatic    | (4)  |
| 4)  | Beer Can C   | - 2 Report Pair | - Promatic then Promatic  | (4)  |
| 5)  | Roadway East | - 2 Simo Pair   | - Manual                  | (4)  |
| 6)  | Old Rabbit   | - 2 Report Pair | - Promatic then Manual    | (4)  |
| 7)  | The Teal     | - 2 Simo Pair   | - Manual                  | (4)  |
| 8)  | Far Roadway  | - 2 Report Pair | - Manual then Rabbit      | (4)  |
| 9)  | The Bench    | - 2 Report Pair | - Manual then Mec Chondel | (4)  |
| 10) |