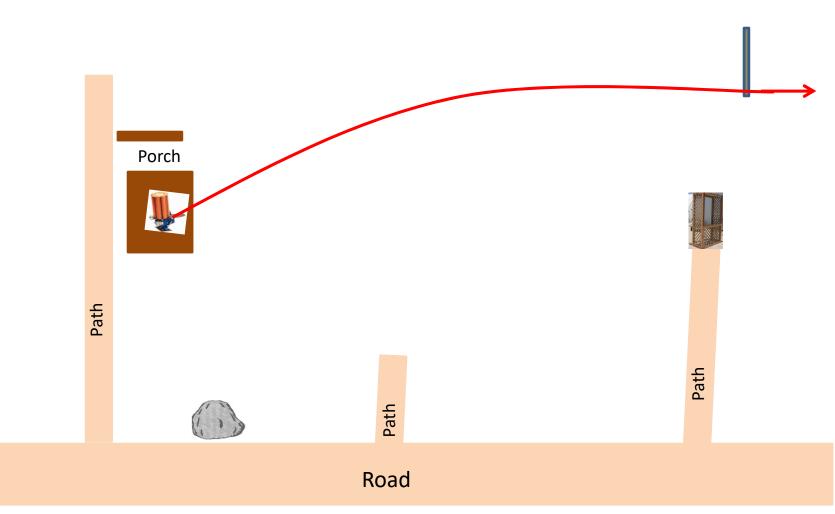

# Station #2a The Creek

2 Boxes of Targets 2 Report Pair Promatic then Manual Move Promatic In Front of Shooter Move Manual To Where Promatic Was

Road





## Station #14 Overhead

3 Boxes of Targets 3 Report Pair Promatic then Manual



## Station #13 Beer Can C

Automatic

2 Boxes of Targets 2 Report Pair Promatic then Promatic **No Manual** 





# Station #4 Roadway East

Gun's and Roses



Road

## Station #7 Old Rabbit





# Station #9 Far Roadway

2 Boxes of Targets 2 Report Pair Manual then Rabbit Move Manual to Left Side Need Carpet and Ramps (All)







#### The Menu 07/07/2018

| 1)  | The Creek A  | - 2 Report Pair | - Promatic then Manual    | (4)  |
|-----|--------------|-----------------|---------------------------|------|
| 2)  | The Creek B  | - 2 Report Pair | - Promatic then Promatic  | (4)  |
| 3)  | The Bridge   | - 2 Report Pair | - Manual then Promatic    | (4)  |
| 4)  | Beer Can C   | - 2 Report Pair | - Promatic then Promatic  | (4)  |
| 5)  | Roadway East | - 2 Simo Pair   | - Manual                  | (4)  |
| 6)  | Old Rabbit   | - 2 Report Pair | - Promatic then Manual    | (4)  |
| 7)  | The Teal