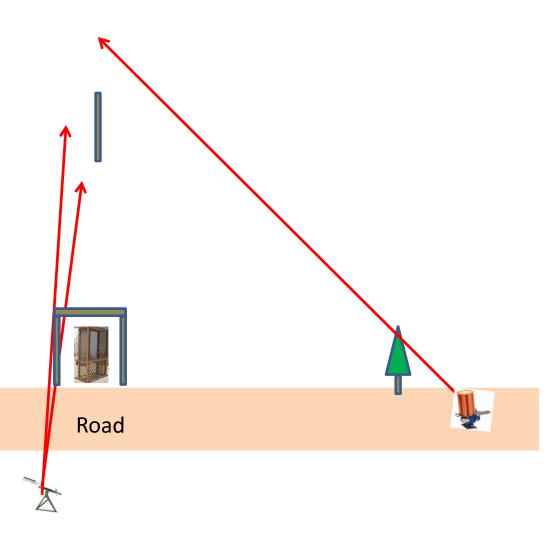

### Station #9 Far Roadway

3 Boxes of Targets 3 Sets (9) Single Rabbit On Report Manual On Report Rabbit