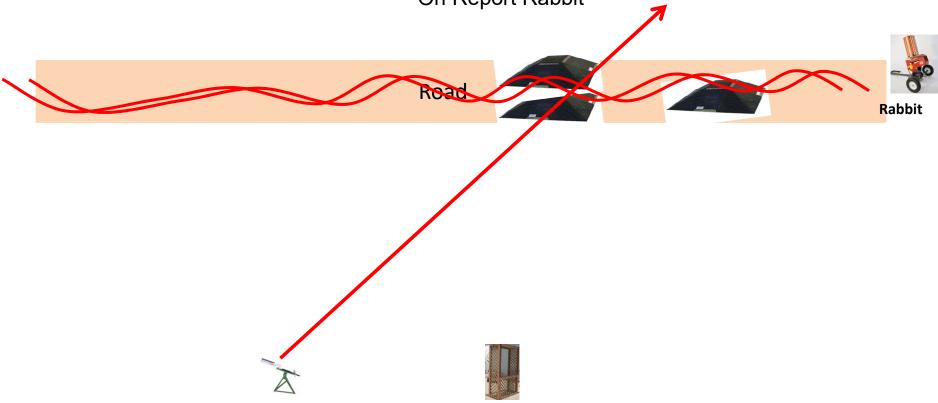

### Station #9 Far Roadway

3 Boxes of Targets 3 Sets (9) Single Rabbit On Report Manual On Report Rabbit