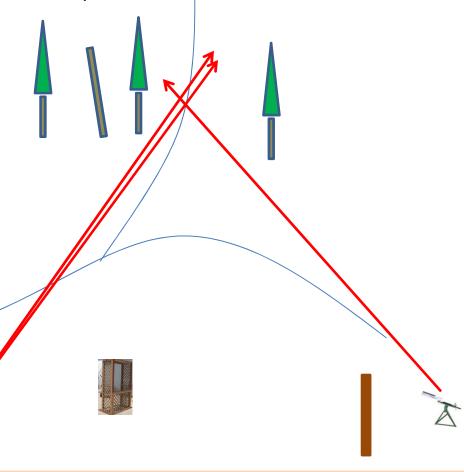

## Station #2a The Creek

3 Boxes of Targets
3 Sets (9)
Single Promatic
On Report Manual
On Report Promatic

Road