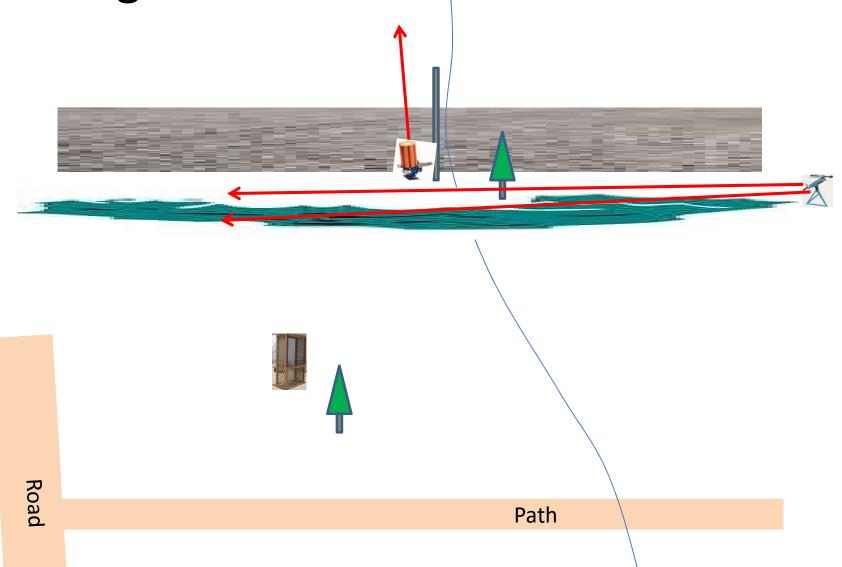

#### The Menu 07/14/2017

```
1) The Creek B - 3 Sets - Promatic, Report Manual, Report Promatic
                                                                                 (9)
2) The Bridge - 4 Sets - Simo Manual, On 2<sup>nd</sup> Report Promatic
                                                                                  (12)
3) Beer Can C - 4 Sets - Promatic, Report Manual, Report Promatic
                                                                                 (12)
4) Old Rabbit - 4 Sets - Promatic, Report Manual, Report Promatic
                                                                                 (12)
5) The Teal - 4 Sets - Promatic, Report Simo Manual (Teal)
                                                                                 (12)
6) Far Roadway - 3 Sets - Rabbit, Report Manual, Report Rabbit
                                                                                 (9)
7) The Bench - 3 Sets - Mec Chondel, Report 3-Flush Manual
                                                                                 (9)(+3)
8) Zinger - 3 Sets - Promatic on Report Simo Manual
                                                                                 (9)
9) Roadway West - 3 Sets - Promatic, Report Simo Manual
                                                                                 (9)
10) Overhead - 3 Sets - Tri-Set Promatic and Manual
                                                                                 (9)
                                                                                 (102)
```