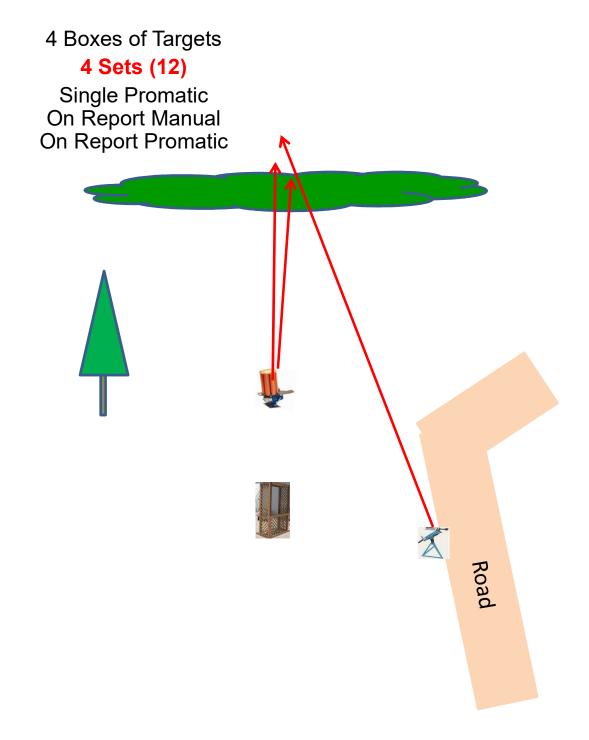

#### Station #13 Beer Can C

**Automatic** 

4 Boxes of Targets
4 Sets (12)
Single Promatic
On Report Manual
On Report Promatic

3 Boxes of Targets 3 Sets (9) Single Promatic Report Simo Manual