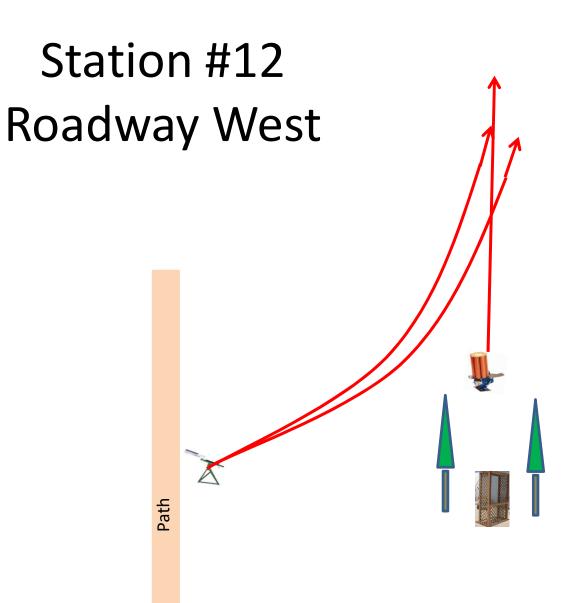

#### The Menu 07/14/2017

```
1) The Creek B - 3 Sets - Promatic, Report Manual, Report Promatic
                                                                                 (9)
2) The Bridge - 4 Sets - Simo Manual, On 2<sup>nd</sup> Report Promatic
                                                                                  (12)
3) Beer Can C - 4 Sets - Promatic, Report Manual, Report Promatic
                                                                                 (12)
4) Old Rabbit - 4 Sets - Promatic, Report Manual, Report Promatic
                                                                                 (12)
5) The Teal - 4 Sets - Promatic, Report Simo Manual (Teal)
                                                                                 (12)
6) Far Roadway - 3 Sets - Rabbit, Report Manual, Report Rabbit
                                                                                 (9)
7) The Bench - 3 Sets - Mec Chondel, Report 3-Flush Manual
                                                                                 (9)(+3)
8) Zinger - 3 Sets - Promatic on Report Simo Manual
                                                                                 (9)
9) Roadway West - 3 Sets - Promatic, Report Simo Manual
                                                                                 (9)
10) Overhead - 3 Sets - Tri-Set Promatic and Manual
                                                                                 (9)
                                                                                 (102)
```