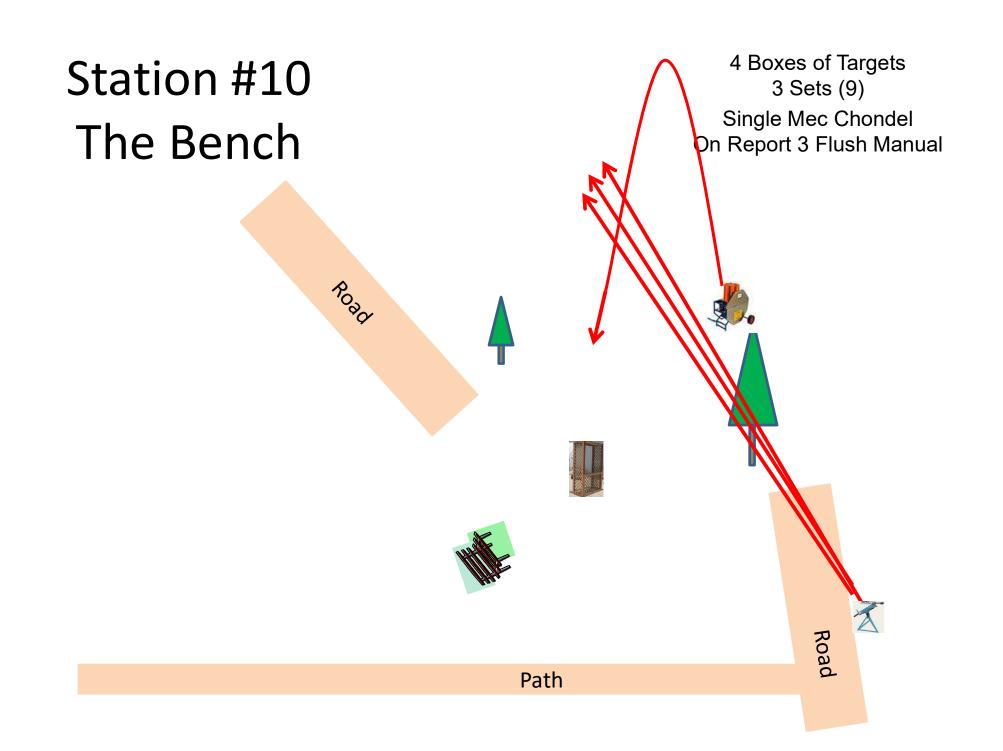

#### The Menu 07/14/2017

```
1) The Creek B - 3 Sets - Promatic, Report Manual, Report Promatic
                                                                                 (9)
2) The Bridge - 4 Sets - Simo Manual, On 2<sup>nd</sup> Report Promatic
                                                                                  (12)
3) Beer Can C - 4 Sets - Promatic, Report Manual, Report Promatic
                                                                                 (12)
4) Old Rabbit - 4 Sets - Promatic, Report Manual, Report Promatic
                                                                                 (12)
5) The Teal - 4 Sets - Promatic, Report Simo Manual (Teal)
                                                                                 (12)
6) Far Roadway - 3 Sets - Rabbit, Report Manual, Report Rabbit
                                                                                 (9)
7) The Bench - 3 Sets - Mec Chondel, Report 3-Flush Manual
                                                                                 (9)(+3)
8) Zinger - 3 Sets - Promatic on Report Simo Manual
                                                                                 (9)
9) Roadway West - 3 Sets - Promatic, Report Simo Manual
                                                                                 (9)
10) Overhead - 3 Sets - Tri-Set Promatic and Manual
                                                                                 (9)
                                                                                 (102)
```