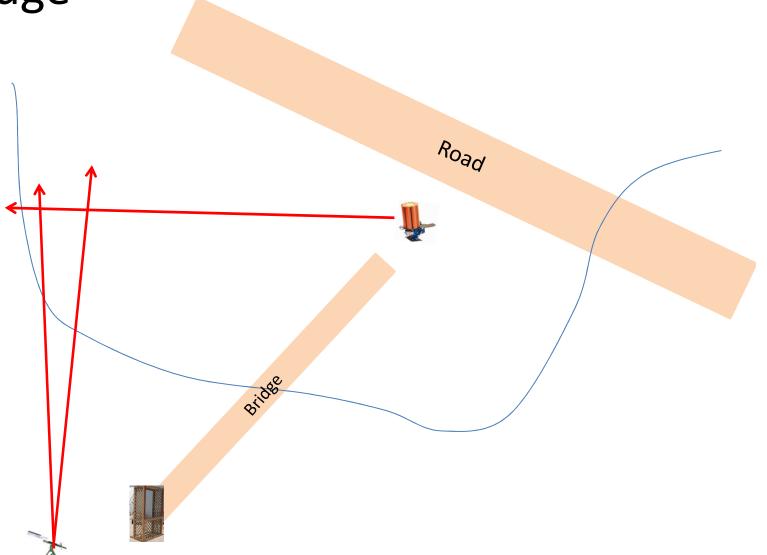

## Station #3 The Bridge

4 Boxes of Targets
4 Sets (12)

Simo Manual On 2<sup>nd</sup> Report Promatic