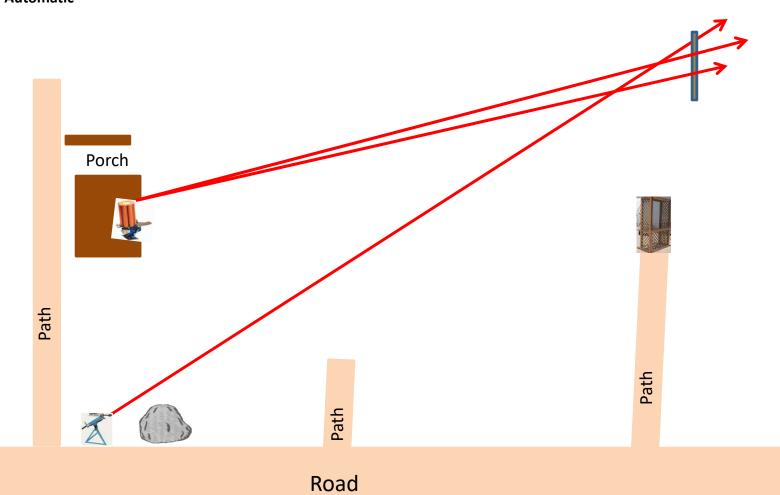

#### Station #13 Beer Can C

**Automatic** 

4 Boxes of Targets
4 Sets (12)
Single Promatic
On Report Manual
On Report Promatic

3 Boxes of Targets 3 Sets (9) Single Promatic Report Simo Manual