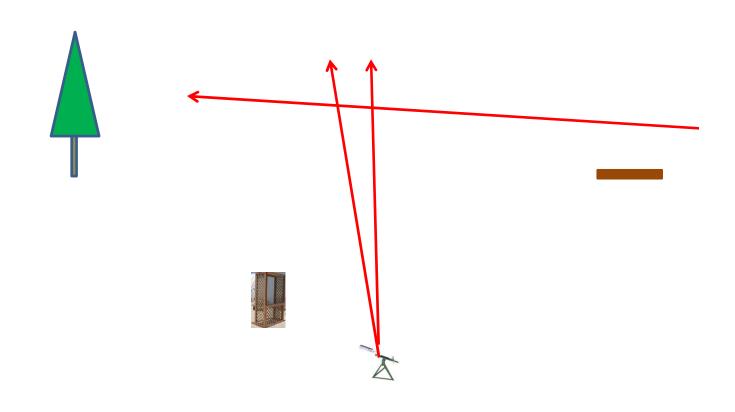

# Station #11 The Zinger

3 Boxes of Targets 3 Sets (9) Single Promatic On Report Simo Manual