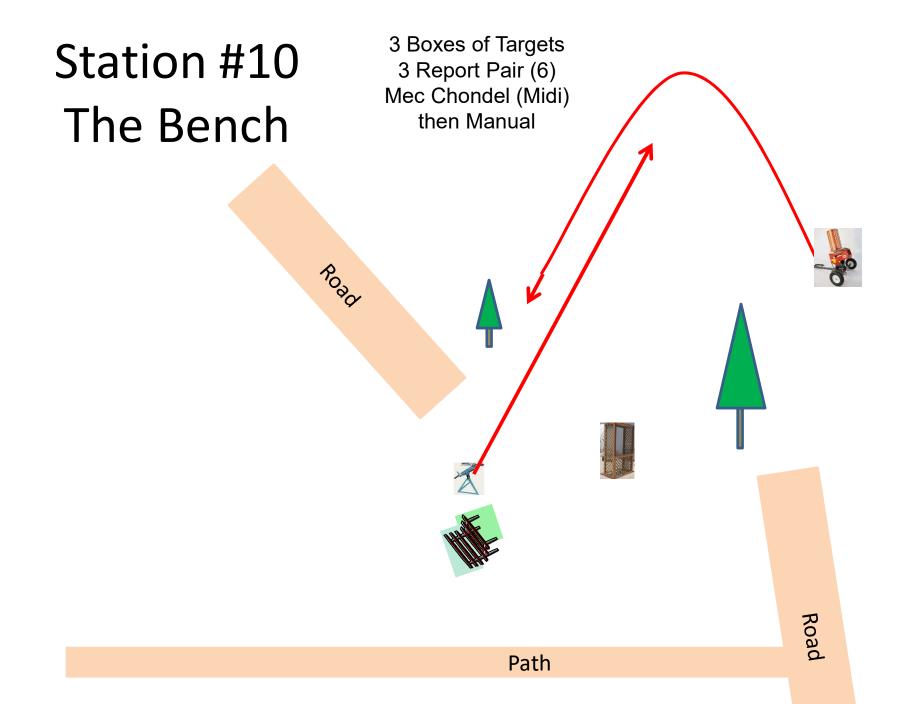

### The Menu 08/25/2018

| 1) The Creek A  | - 3 Simo Pair   | - Promatic and Manual                | ( 6)     |
|-----------------|-----------------|--------------------------------------|----------|
| 2) The Bridge   | - 2 Simo Pair   | - Manual                             | (4)      |
| 3) Beer Can C   | - 3 Report Pair | - Manual then Promatic               | (6)      |
| 4) Old Rabbit   | - 2 Simo Pair   | - Manual and Promatic                | (4)      |
| 5) The Teal     | - 3 Simo Pair   | - Promatic and Manual (NOT the Teal) | (6)      |
| 6) Far Roadway  | - 2 Report Pair | - Rabbit then Manual                 | (4)      |
| 7) The Bench    | - 3 Report Pair | - Mec Chondel (Midi) then Manual     | (6)      |
| 8) Zinger       | - 2 Report Pair | - Promatic then Manual               | (4)      |
| 9) Roadway West | - 2 Simo Pair   | - Manual                             | (4)      |
| 10) Overhead    | - 3 Simo Pair   | - Manual and Promatic                | (6)      |
|                 |                 |                                      | <br>(50) |