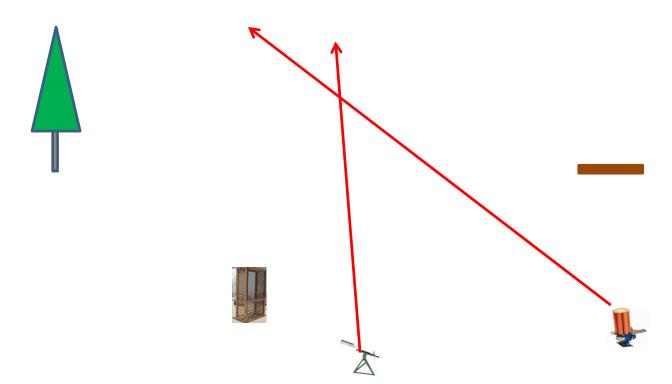

## Station #2a The Creek

3 Boxes of Targets 3 Simo Pair (6) Promatic and Manual



Road

# Station #2b The Creek

3 Boxes of Targets
\*\* NOT USED \*\*





Road



#### Station #14 Overhead

3 Boxes of Targets 3 Simo Pair (6) Manual and Promatic



#### Station #13 Beer Can C

3 Boxes of Targets 3 Report Pair (6) Manual then Promatic



### Station #12 Roadway West

3 Boxes of Targets 2 Simo Pair (4) Manual



ath

### Station #4 Roadway East

Gun's and Roses

#### 2 Boxes of Targets \*\* NOT USED \*\*



# Station #7 Old Rabbit

3 Boxes of Targets 2 Simo Pair (4) Manual and Promatic





## Station #8 The Teal

3 Boxes of Targets
3 Simo Pair (6)
Promatic and Manual
\*\* NOT THE TEAL TRAP \*\*





### Station #9 Far Roadway

3 Boxes of Targets 2 Report Pair (4) Rabbit then Manual







### The Menu 08/25/2018

| 1) The Creek A  | - 3 Simo Pair   | - Promatic and Manual                | ( 6)     |
|-----------------|-----------------|--------------------------------------|----------|
| 2) The Bridge   | - 2 Simo Pair   | - Manual                             | (4)      |
| 3) Beer Can C   | - 3 Report Pair | - Manual then Promatic               | (6)      |
| 4) Old Rabbit   | - 2 Simo Pair   | - Manual and Promatic                | (4)      |
| 5) The Teal     | - 3 Simo Pair   | - Promatic and Manual (NOT the Teal) | (6)      |
| 6) Far Roadway  | - 2 Report Pair | - Rabbit then Manual                 | (4)      |
| 7) The Bench    | - 3 Report Pair | - Mec Chondel (Midi) then