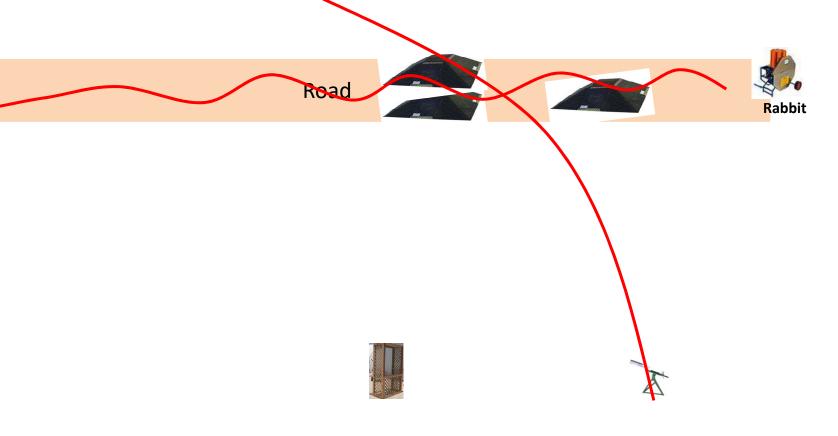

## Station #2a The Creek

3 Boxes of Targets 3 Simo Pair (6) Promatic and Manual



Road

# Station #2b The Creek

3 Boxes of Targets
\*\* NOT USED \*\*





Road



#### Station #14 Overhead

3 Boxes of Targets 3 Simo Pair (6) Manual and Promatic



#### Station #13 Beer Can C

3 Boxes of Targets 3 Report Pair (6) Manual then Promatic



### Station #12 Roadway West

3 Boxes of Targets 2 Simo Pair (4) Manual



ath

### Station #4 Roadway East

Gun's and Roses

#### 2 Boxes of Targets \*\* NOT USED \*\*



# Station #7 Old Rabbit

3 Boxes of Targets 2 Simo Pair (4) Manual and Promatic





## Station #8 The Teal

3 Boxes of Targets
3 Simo Pair (6)
Promatic and Manual
\*\* NOT THE TEAL TRAP \*\*





### Station #9 Far Roadway

3 Boxes of Targets 2 Report Pair (4) Rabbit then Manual







### The Menu 08/25/2018

| 1) The Creek A  | - 3 Simo Pair   | - Promatic and Manual                | ( 6)     |
|-----------------|-----------------|--------------------------------------|----------|
| 2) The Bridge   | - 2 Simo Pair   | - Manual                             | (4)      |
| 3) Beer Can C   | - 3 Report Pair | - Manual then Promatic               | (6)      |
| 4) Old Rabbit   | - 2 Simo Pair   | - Manual and Promatic                | (4)      |
| 5) The Teal     | - 3 Simo Pair   | - Promatic and Manual (NOT the Teal) | (6)      |
| 6) Far Roadway  | - 2 Report Pair | - Rabbit then Manual                 | (4)      |
| 7) The Bench    | - 3 Report Pair | - Mec Chondel (Midi) then Manual     | (6)      |
| 8) Zinger       | - 2 Report Pair | - Promatic then Manual