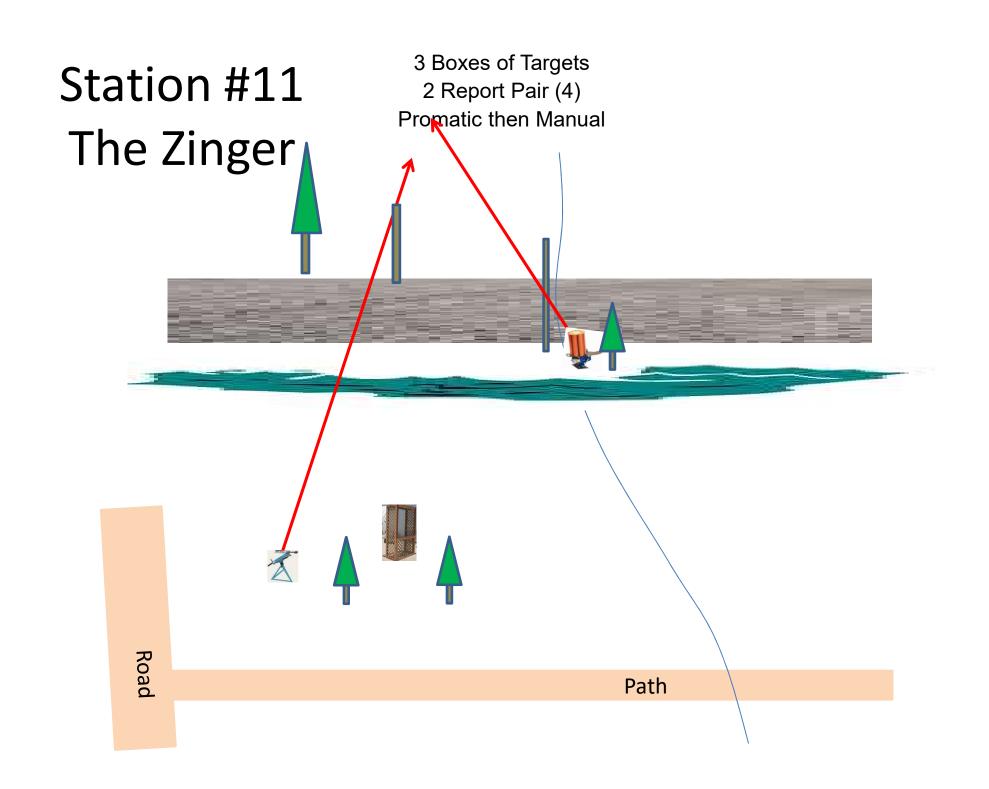

### The Menu 08/25/2018

| 1) The Creek A  | - 3 Simo Pair   | - Promatic and Manual                | ( 6)     |
|-----------------|-----------------|--------------------------------------|----------|
| 2) The Bridge   | - 2 Simo Pair   | - Manual                             | (4)      |
| 3) Beer Can C   | - 3 Report Pair | - Manual then Promatic               | (6)      |
| 4) Old Rabbit   | - 2 Simo Pair   | - Manual and Promatic                | (4)      |
| 5) The Teal     | - 3 Simo Pair   | - Promatic and Manual (NOT the Teal) | (6)      |
| 6) Far Roadway  | - 2 Report Pair | - Rabbit then Manual                 | (4)      |
| 7) The Bench    | - 3 Report Pair | - Mec Chondel (Midi) then Manual     | (6)      |
| 8) Zinger       | - 2 Report Pair | - Promatic then Manual               | (4)      |
| 9) Roadway West | - 2 Simo Pair   | - Manual                             | (4)      |
| 10) Overhead    | - 3 Simo Pair   | - Manual and Promatic                | (6)      |
|                 |                 |                                      | <br>(50) |