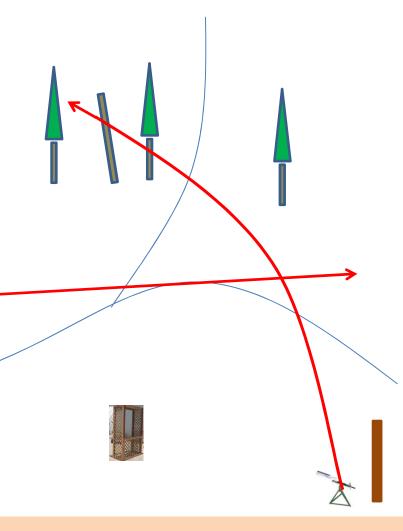

## Station #2a The Creek

3 Boxes of Targets 3 Simo Pair (6) Promatic and Manual



Road

# Station #2b The Creek

3 Boxes of Targets
\*\* NOT USED \*\*





Road



#### Station #14 Overhead

3 Boxes of Targets 3 Simo Pair (6) Manual and Promatic



#### Station #13 Beer Can C

3 Boxes of Targets 3 Report Pair (6) Manual then Promatic



### Station #12 Roadway West

3 Boxes of Targets 2 Simo Pair (4) Manual



ath

### Station #4 Roadway East

Gun's and Roses

#### 2 Boxes of Targets \*\* NOT USED \*\*



# Station #7 Old Rabbit

3 Boxes of Targets 2 Simo Pair (4) Manual and Promatic





## Station #8 The Teal

3 Boxes of Targets
3 Simo Pair (6)
Promatic and Manual
\*\* NOT THE TEAL TRAP \*\*





### Station #9 Far Roadway

3 Boxes of Targets 2 Report Pair (4) Rabbit then Manual







### The Menu 08/25/2018

| 1) The Creek A  | - 3 Simo Pair   | - Promatic and Man