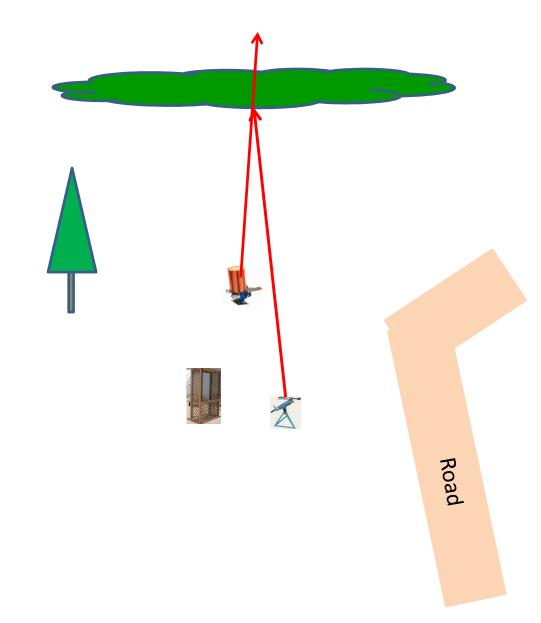

#### Station #14 Overhead

3 Boxes of Targets 3 Simo Pair (6) Manual and Promatic