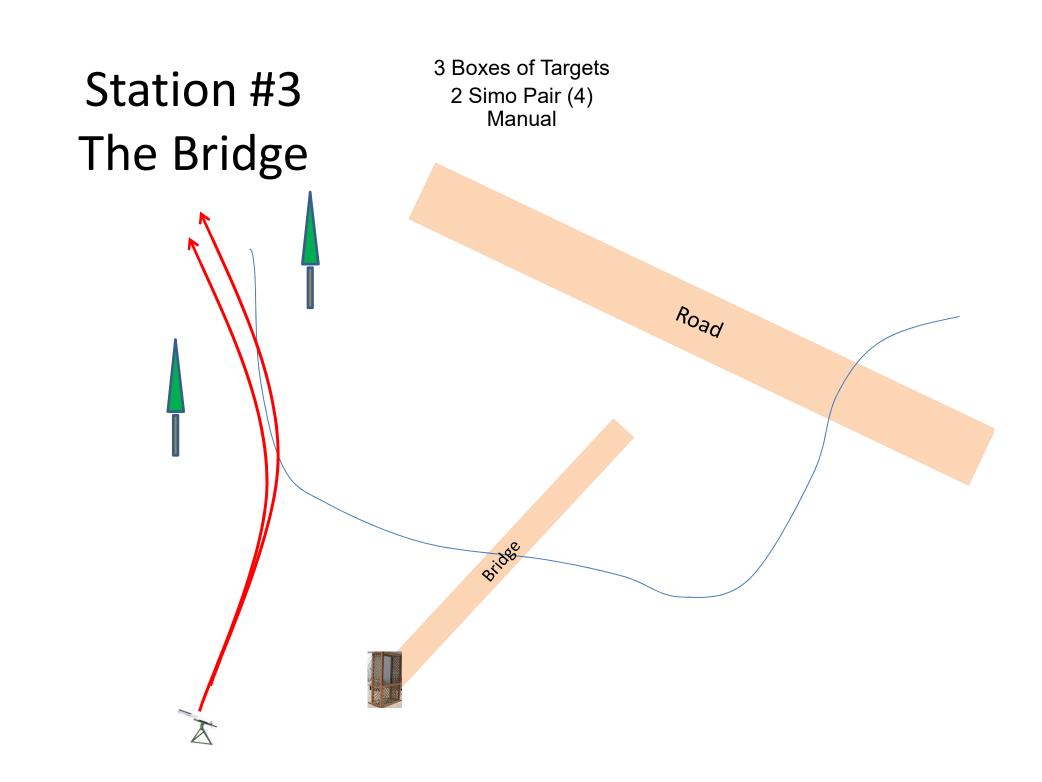

## Station #2a The Creek

3 Boxes of Targets 3 Simo Pair (6) Promatic and Manual



Road

# Station #2b The Creek

3 Boxes of Targets
\*\* NOT USED \*\*





Road



#### Station #14 Overhead

3 Boxes of Targets 3 Simo Pair (6) Manual and Promatic



#### Station #13 Beer Can C

3 Boxes of Targets 3 Report Pair (6) Manual then Promatic



### Station #12 Roadway West

3 Boxes of Targets 2 Simo Pair (4) Manual



ath

### Station #4 Roadway East

Gun's and Roses

#### 2 Boxes of Targets \*\* NOT USED \*\*



# Station #7 Old Rabbit

3 Boxes of Targets 2 Simo Pair (4) Manual and Promatic





## Station #8 The Teal

3 Boxes of Targets
3 Simo Pair (6)
Promatic and Manual
\*\* NOT THE TEAL TRAP \*\*





### Station #9 Far Roadway

3 Boxes of Targets 2 Report Pair (4) Rabbit then Manual







### The Menu 08/25/2018

| 1) The Creek A  | - 3 Simo Pair   | - Promatic and Manual                | ( 6)     |
|-----------------|-----------------|-------------