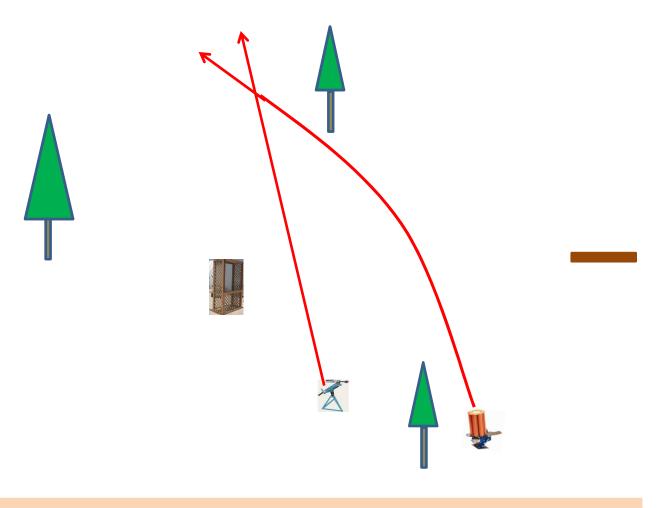

#### Station #14 Overhead

3 Boxes of Targets 3 Simo Pair Manual and Promatic \*Lower overhead Speed up manual