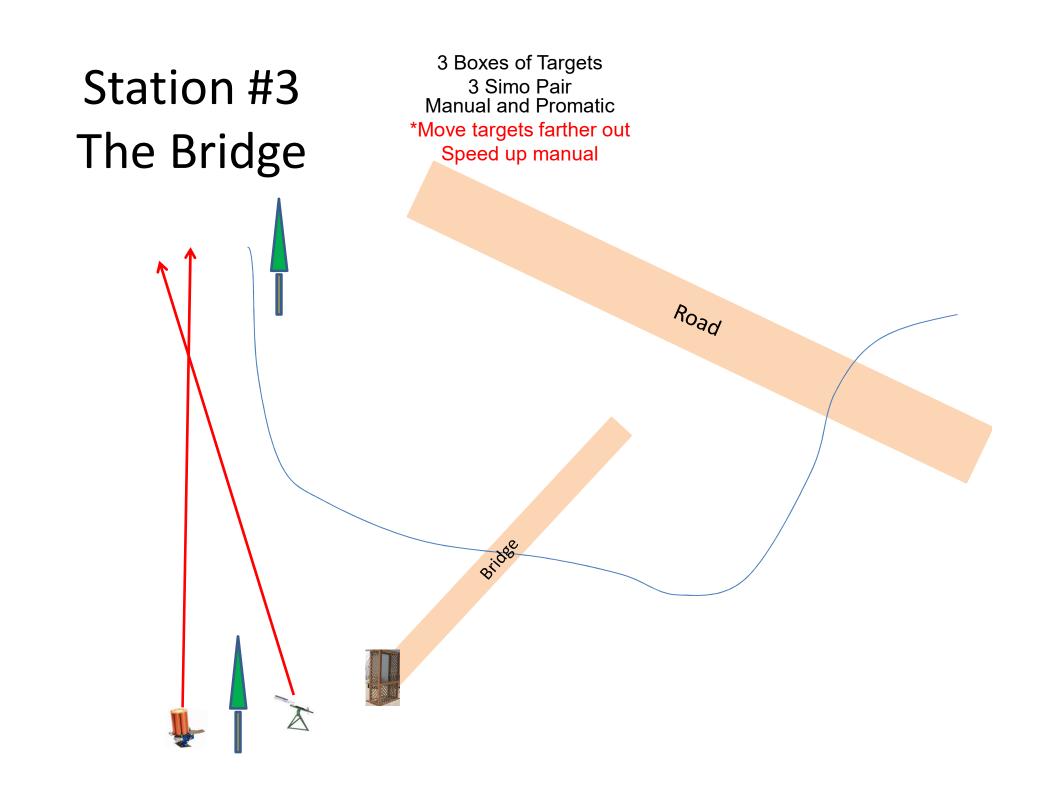

#### The Menu 09/15/2018

| 1) T  | he Creek A   | - 2 Simo Pair   | - Manual                         | (4)  |
|-------|--------------|-----------------|----------------------------------|------|
| 2) T  | he Bridge    | - 3 Simo Pair   | - Manual and Promatic            | (6)  |
| 3) B  | Beer Can C   | - 3 Simo Pair   | - Manual and Promatic            | (6)  |
| 4) C  | old Rabbit   | - 2 Report Pair | - Manual then Promatic           | (4)  |
| 5) T  | he Teal      | - 3 Simo Pair   | - Manual (Teal) and Promatic     | (6)  |
| 6) F  | ar Roadway   | - 2 Report Pair | - Rabbit then Manual             | (4)  |
| 7) T  | he Bench     | - 2 Report Pair | - Mec Chondel (Midi) then Manual | (4)  |
| 8) Z  | Zinger       | - 3 Simo Pair   | - Manual and Promatic            | (6)  |
| 9) R  | Roadway West | - 2 Simo Pair   | - Manual and Promatic            | (4)  |
| 10) 0 | )verhead     | - 3 Simo Pair   | - Manual and Promatic            | (6)  |
|       |              |                 | ·                                |      |
|       |              |                 |                                  | (50) |