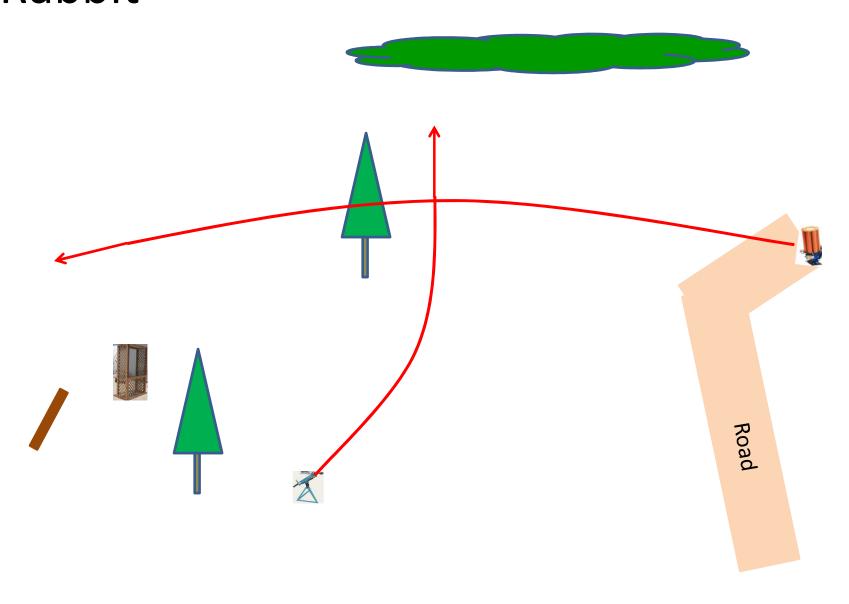

## Station #7 Old Rabbit

3 Boxes of Targets
2 Report Pair
Manual then Promatic

\*Send Manual Down Channel