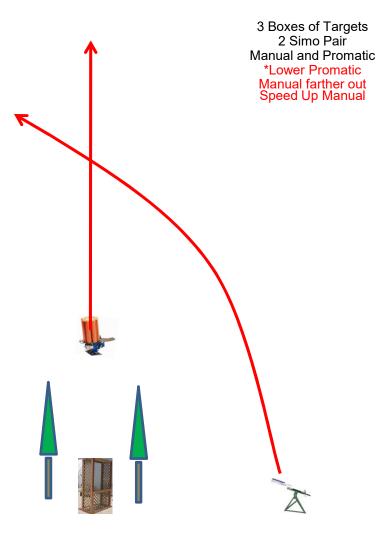

#### Station #13 Beer Can C

3 Boxes of Targets 3 Simo Pair Manual and Promatic

\*Raise both targets

**Automatic** 