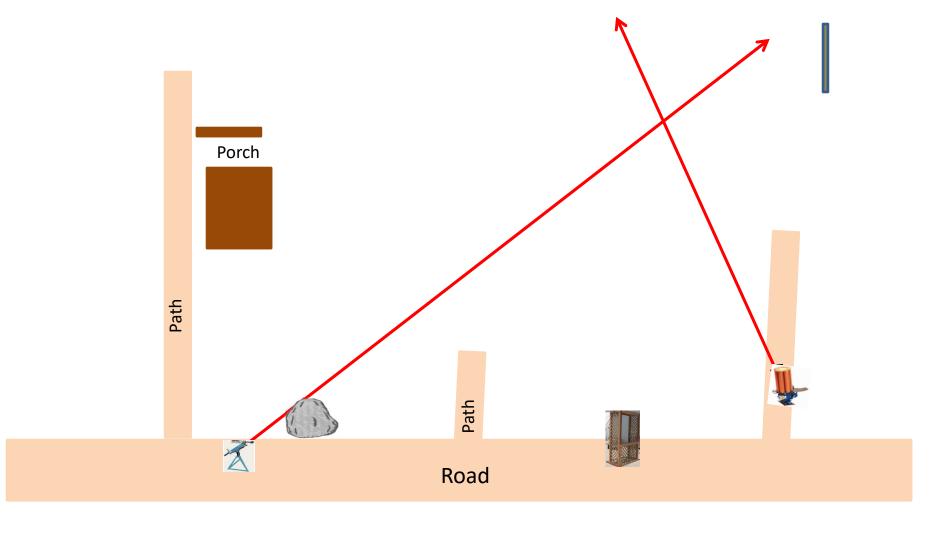

#### The Menu 09/15/2018

| 1) T  | he Creek A   | - 2 Simo Pair   | - Manual                         | (4)  |
|-------|--------------|-----------------|----------------------------------|------|
| 2) T  | he Bridge    | - 3 Simo Pair   | - Manual and Promatic            | (6)  |
| 3) B  | Beer Can C   | - 3 Simo Pair   | - Manual and Promatic            | (6)  |
| 4) C  | old Rabbit   | - 2 Report Pair | - Manual then Promatic           | (4)  |
| 5) T  | he Teal      | - 3 Simo Pair   | - Manual (Teal) and Promatic     | (6)  |
| 6) F  | ar Roadway   | - 2 Report Pair | - Rabbit then Manual             | (4)  |
| 7) T  | he Bench     | - 2 Report Pair | - Mec Chondel (Midi) then Manual | (4)  |
| 8) Z  | Zinger       | - 3 Simo Pair   | - Manual and Promatic            | (6)  |
| 9) R  | Roadway West | - 2 Simo Pair   | - Manual and Promatic            | (4)  |
| 10) 0 | )verhead     | - 3 Simo Pair   | - Manual and Promatic            | (6)  |
|       |              |                 | ·                                |      |
|       |              |                 |                                  | (50) |