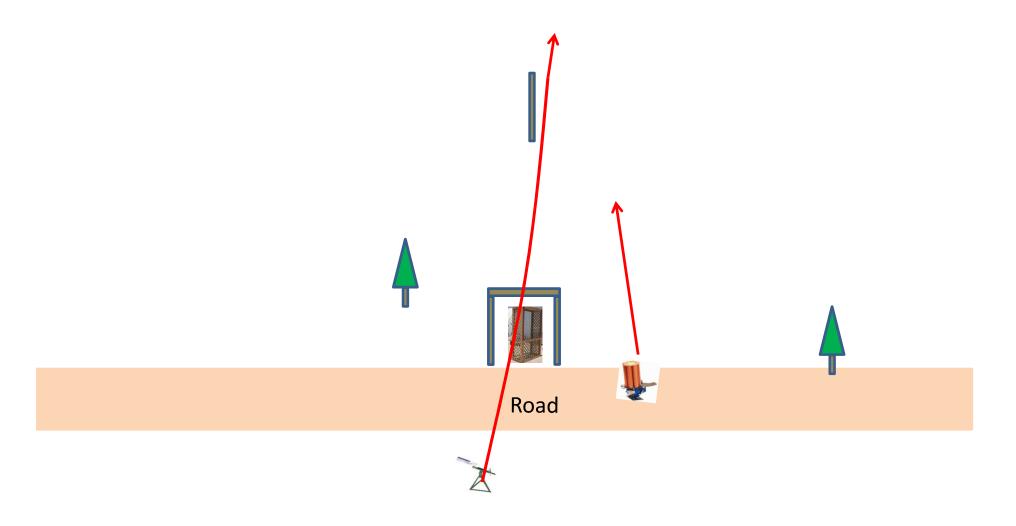

#### The Menu 09/15/2018

| 1) T  | he Creek A   | - 2 Simo Pair   | - Manual                         | (4)  |
|-------|--------------|-----------------|----------------------------------|------|
| 2) T  | he Bridge    | - 3 Simo Pair   | - Manual and Promatic            | (6)  |
| 3) B  | Beer Can C   | - 3 Simo Pair   | - Manual and Promatic            | (6)  |
| 4) C  | old Rabbit   | - 2 Report Pair | - Manual then Promatic           | (4)  |
| 5) T  | he Teal      | - 3 Simo Pair   | - Manual (Teal) and Promatic     | (6)  |
| 6) F  | ar Roadway   | - 2 Report Pair | - Rabbit then Manual             | (4)  |
| 7) T  | he Bench     | - 2 Report Pair | - Mec Chondel (Midi) then Manual | (4)  |
| 8) Z  | Zinger       | - 3 Simo Pair   | - Manual and Promatic            | (6)  |
| 9) R  | Roadway West | - 2 Simo Pair   | - Manual and Promatic            | (4)  |
| 10) 0 | )verhead     | - 3 Simo Pair   | - Manual and Promatic            | (6)  |
|       |              |                 | ·                                |      |
|       |              |                 |                                  | (50) |