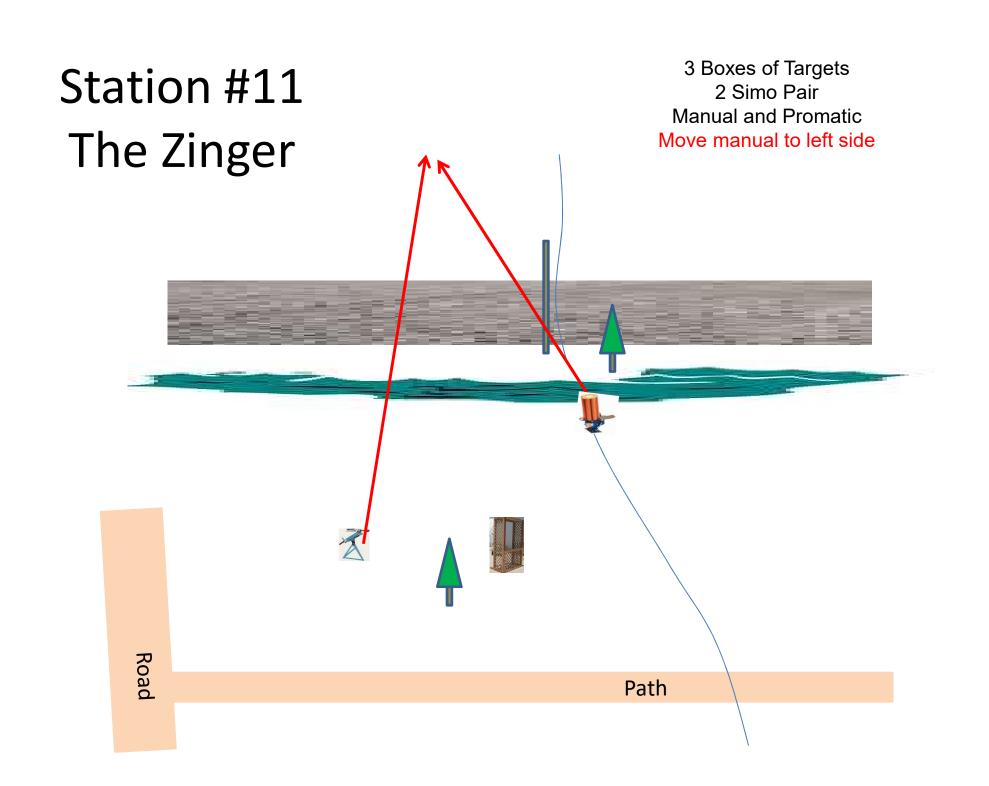

#### The Menu 09/15/2018

| 1) T  | he Creek A   | - 2 Simo Pair   | - Manual                         | (4)  |
|-------|--------------|-----------------|----------------------------------|------|
| 2) T  | he Bridge    | - 3 Simo Pair   | - Manual and Promatic            | (6)  |
| 3) B  | Beer Can C   | - 3 Simo Pair   | - Manual and Promatic            | (6)  |
| 4) C  | old Rabbit   | - 2 Report Pair | - Manual then Promatic           | (4)  |
| 5) T  | he Teal      | - 3 Simo Pair   | - Manual (Teal) and Promatic     | (6)  |
| 6) F  | ar Roadway   | - 2 Report Pair | - Rabbit then Manual             | (4)  |
| 7) T  | he Bench     | - 2 Report Pair | - Mec Chondel (Midi) then Manual | (4)  |
| 8) Z  | Zinger       | - 3 Simo Pair   | - Manual and Promatic            | (6)  |
| 9) R  | Roadway West | - 2 Simo Pair   | - Manual and Promatic            | (4)  |
| 10) 0 | )verhead     | - 3 Simo Pair   | - Manual and Promatic            | (6)  |
|       |              |                 | ·                                |      |
|       |              |                 |                                  | (50) |