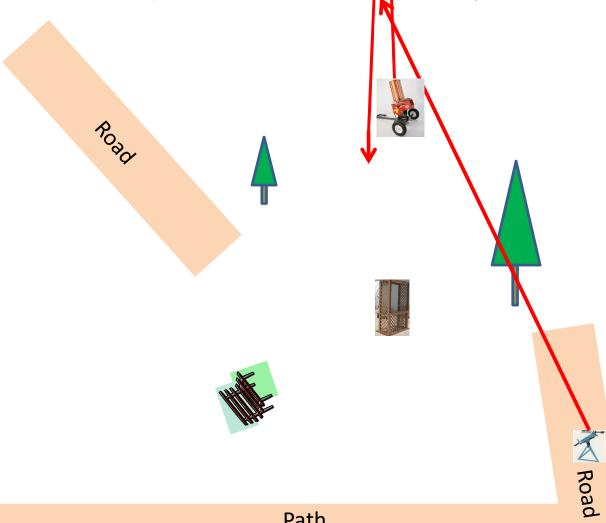

#### Station #14 Overhead

3 Boxes of Targets 3 Simo Pair Manual and Promatic \*Lower overhead Speed up manual



#### Station #13 Beer Can C

3 Boxes of Targets 3 Simo Pair Manual and Promatic

\*Raise both targets

**Automatic** 



### Station #12 Roadway West



ath

### Station #4 Roadway East

Gun's and Roses

\*\* NOT USED \*\*



## Station #7 Old Rabbit

3 Boxes of Targets
2 Report Pair
Manual then Promatic

\*Send Manual Down Channel



# Station #8 The Teal

3 Boxes of Targets
3 Simo Pair
Manual (Teal) and Promatic
\*Change to Teal Trap





3 Boxes of Targets Station #9 2 Report Pair Rabbit then Manual Far Roadway Rabbit

#### Station #10 The Bench

3 Boxes of Targets 2 Report Pair Mec Chondel (Midi) then Manual

Take Chondel as far out as possible and turn around (Incommer)



Path



#### The Menu 09/15/2018

| 1) T  | he Creek A   | - 2 Simo Pair   | - Manual                         | (4)  |
|-------|--------------|-----------------|----------------------------------|------|
| 2) T  | he Bridge    | - 3 Simo Pair   | - Manual and Promatic            | (6)  |
| 3) B  | Beer Can C   | - 3 Simo Pair   | - Manual and Promatic            | (6)  |
| 4) C  | old Rabbit   | - 2 Report Pair | - Manual then Promatic           | (4)  |
| 5) T  | he Teal      | - 3 Simo Pair   | - Manual (Teal) and Promatic     | (6)  |
| 6) F  | ar Roadway   | - 2 Report Pair | - Rabbit then Manual             | (4)  |
| 7) T  | he Bench     | - 2 Report Pair | - Mec Chondel (Midi) then Manual | (4)  |
| 8) Z  | Zinger       | - 3 Simo Pair   | - Manual and Promatic            | (6)  |