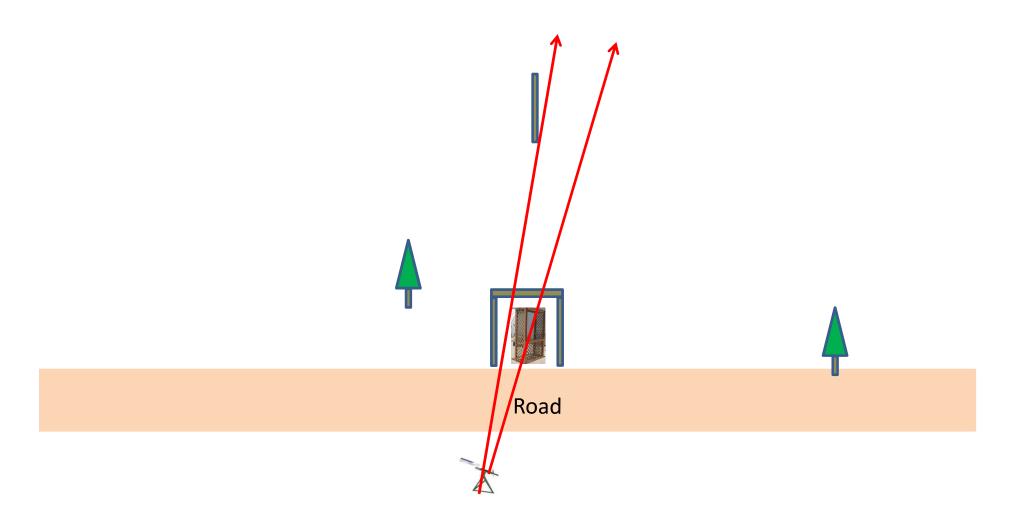

#### The Menu 09/29/2018

| 1)  | The Creek A  | - 2 9 | Simo Pair   | - Manual                        | (4)  |
|-----|--------------|-------|-------------|---------------------------------|------|
| 2)  | The Bridge   | - 2 8 | Simo Pair   | - Manual                        | (4)  |
| 3)  | Beer Can C   | - 2 5 | Simo Pair   | - Manual                        | (4)  |
| 4)  | Old Rabbit   | - 3 8 | Simo Pair   | - Manual and Promatic           | (6)  |
| 5)  | The Teal     | - 3 8 | Simo Pair   | - Manual (Teal)                 | (6)  |
| 6)  | Far Roadway  | - 3 I | Report Pair | - Rabbit then Manual            | (6)  |
| 7)  | The Bench    | - 3 8 | Simo Pair   | - Mec Chondel (Midi) and Manual | (6)  |
| 8)  | Zinger       | - 3 8 | Simo Pair   | - Manual                        | (6)  |
| 9)  | Roadway West | - 2 5 | Simo Pair   | - Manual                        | (4)  |
| 10) | Overhead     | - 2 5 | Simo Pair   | - Manual                        | (4)  |
|     |              |       |             | _                               |      |
|     |              |       |             |                                 | (50) |