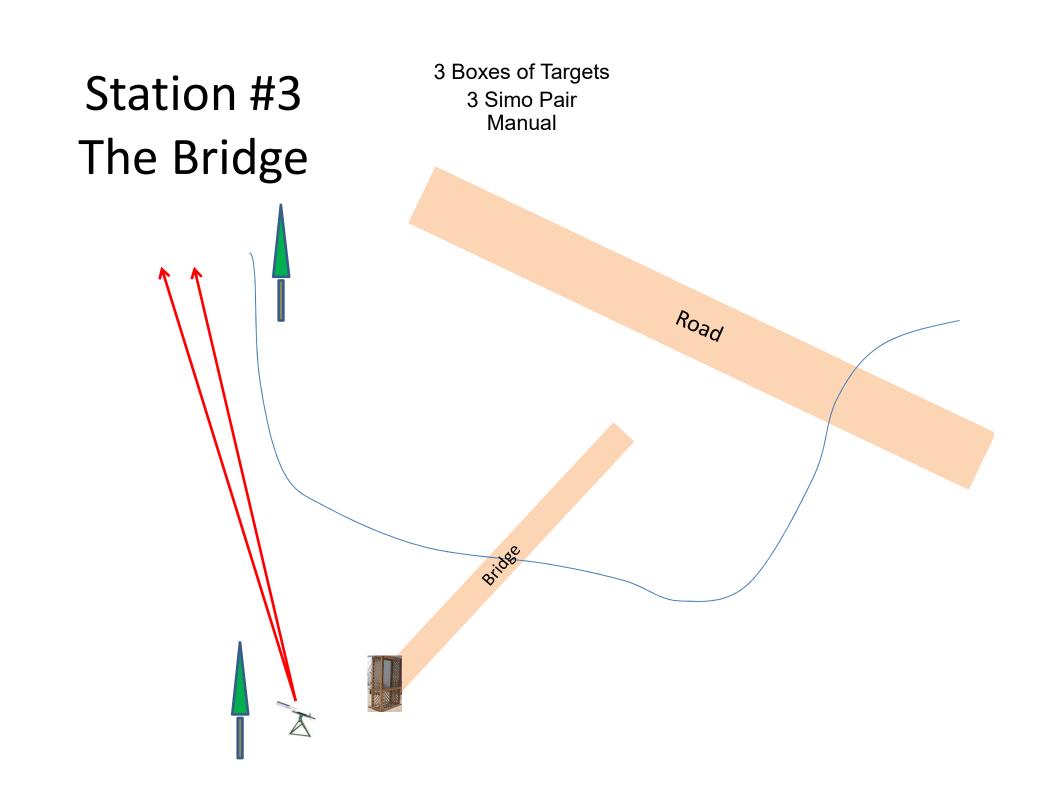

#### The Menu 09/29/2018

| 1)  | The Creek A  | - 2 9 | Simo Pair   | - Manual                        | (4)  |
|-----|--------------|-------|-------------|---------------------------------|------|
| 2)  | The Bridge   | - 2 8 | Simo Pair   | - Manual                        | (4)  |
| 3)  | Beer Can C   | - 2 5 | Simo Pair   | - Manual                        | (4)  |
| 4)  | Old Rabbit   | - 3 8 | Simo Pair   | - Manual and Promatic           | (6)  |
| 5)  | The Teal     | - 3 8 | Simo Pair   | - Manual (Teal)                 | (6)  |
| 6)  | Far Roadway  | - 3 I | Report Pair | - Rabbit then Manual            | (6)  |
| 7)  | The Bench    | - 3 8 | Simo Pair   | - Mec Chondel (Midi) and Manual | (6)  |
| 8)  | Zinger       | - 3 8 | Simo Pair   | - Manual                        | (6)  |
| 9)  | Roadway West | - 2 5 | Simo Pair   | - Manual                        | (4)  |
| 10) | Overhead     | - 2 5 | Simo Pair   | - Manual                        | (4)  |
|     |              |       |             | _                               |      |
|     |              |       |             |                                 | (50) |