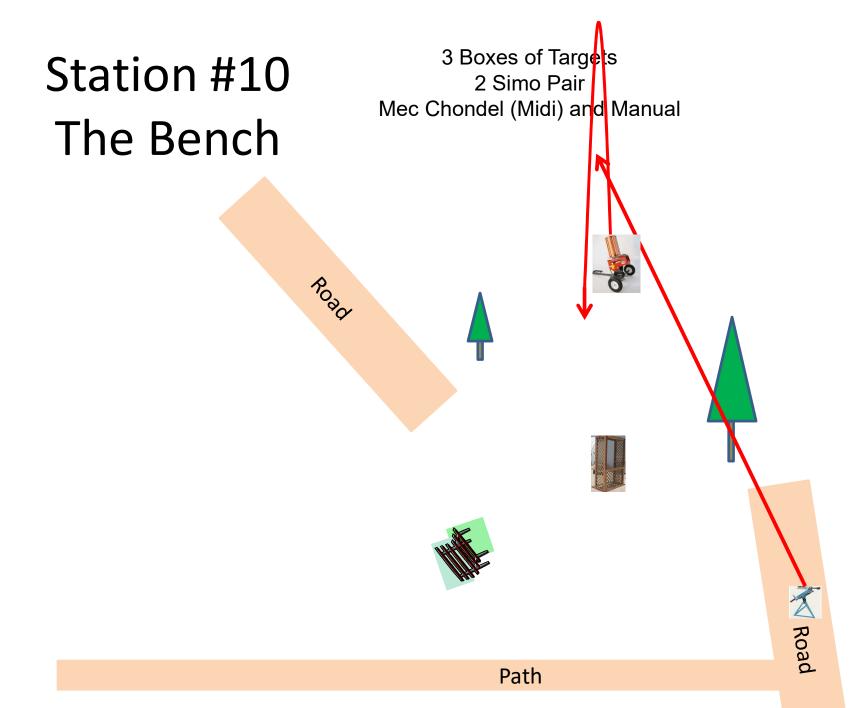

#### The Menu 09/29/2018

| 1)  | The Creek A  | - 2 9 | Simo Pair   | - Manual                        | (4)  |
|-----|--------------|-------|-------------|---------------------------------|------|
| 2)  | The Bridge   | - 2 8 | Simo Pair   | - Manual                        | (4)  |
| 3)  | Beer Can C   | - 2 5 | Simo Pair   | - Manual                        | (4)  |
| 4)  | Old Rabbit   | - 3 8 | Simo Pair   | - Manual and Promatic           | (6)  |
| 5)  | The Teal     | - 3 8 | Simo Pair   | - Manual (Teal)                 | (6)  |
| 6)  | Far Roadway  | - 3 I | Report Pair | - Rabbit then Manual            | (6)  |
| 7)  | The Bench    | - 3 8 | Simo Pair   | - Mec Chondel (Midi) and Manual | (6)  |
| 8)  | Zinger       | - 3 8 | Simo Pair   | - Manual                        | (6)  |
| 9)  | Roadway West | - 2 5 | Simo Pair   | - Manual                        | (4)  |
| 10) | Overhead     | - 2 5 | Simo Pair   | - Manual                        | (4)  |
|     |              |       |             | _                               |      |
|     |              |       |             |                                 | (50) |