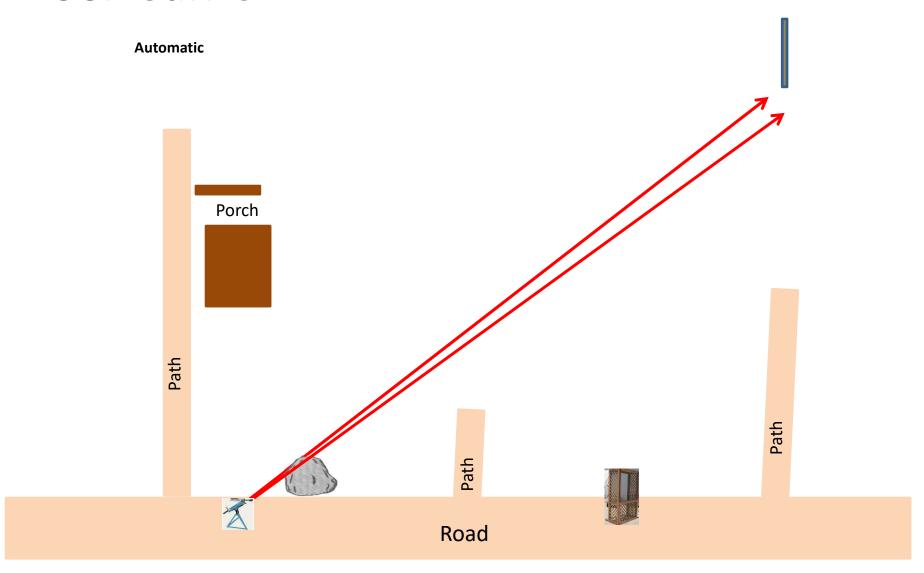

# Station #2a The Creek

3 Boxes of Targets
2 Simo Pair
Manual
\*Move the trap to the right side

# Station #2b The Creek

Road