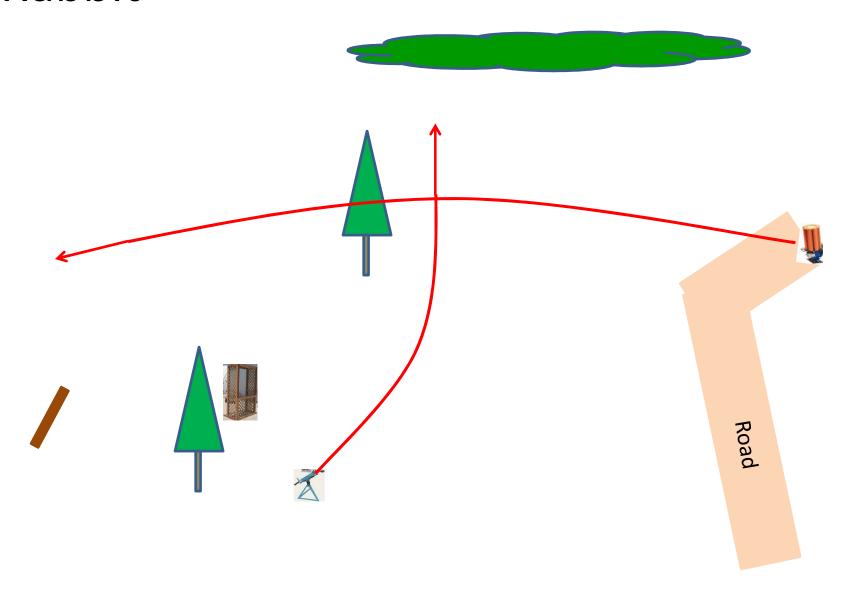

# Station #2a The Creek

3 Boxes of Targets
2 Simo Pair
Manual
\*Move the trap to the right side



# Station #2b The Creek



Road



### Station #14 Overhead

3 Boxes of Targets 3 Simo Pair Manual



### Station #13 Beer Can C

3 Boxes of Targets 3 Simo Pair Manual



### Station #12 Roadway West

3 Boxes of Targets 2 Simo Pair Manual



Jath

### Station #4 Roadway East

Gun's and Roses

\*\* NOT USED \*\*



# Station #7 Old Rabbit

3 Boxes of Targets 2 Simo Pair Manual and Promatic



# Station #8 The Teal

3 Boxes of Targets 3 Simo Pair Manual (Teal)







3 Boxes of Targets Station #9 2 Report Pair Rabbit then Manual Far Roadway Rabbit



3 Boxes of Targets Station #11 2 Simo Pair Manual The Zinger Road Path

#### The Menu 09/29/2018

| 1)  | The Creek A  | - 2 9 | Simo Pair   | - Manual                        | (4)  |
|-----|--------------|-------|-------------|---------------------------------|------|
| 2)  | The Bridge   | - 2 8 | Simo Pair   | - Manual                        | (4)  |
| 3)  | Beer Can C   | - 2 5 | Simo Pair   | - Manual                        | (4)  |
| 4)  | Old Rabbit   | - 3 8 | Simo Pair   | - Manual and Promatic           | (6)  |
| 5)  | The Teal     | - 3 8 | Simo Pair   | - Manual (Teal)                 | (6)  |
| 6)  | Far Roadway  | -