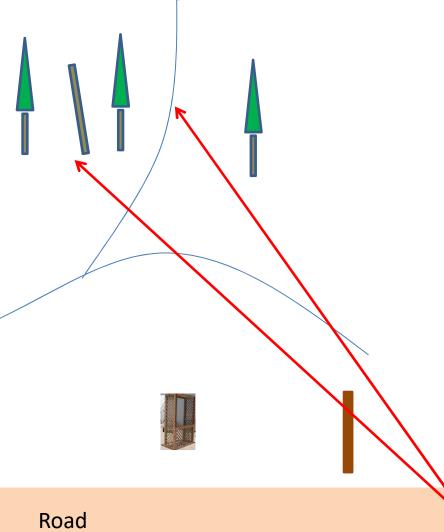

# Station #2a The Creek

3 Boxes of Targets
2 Simo Pair
Manual
\*Move the trap to the right side

# Station #2b The Creek

Road